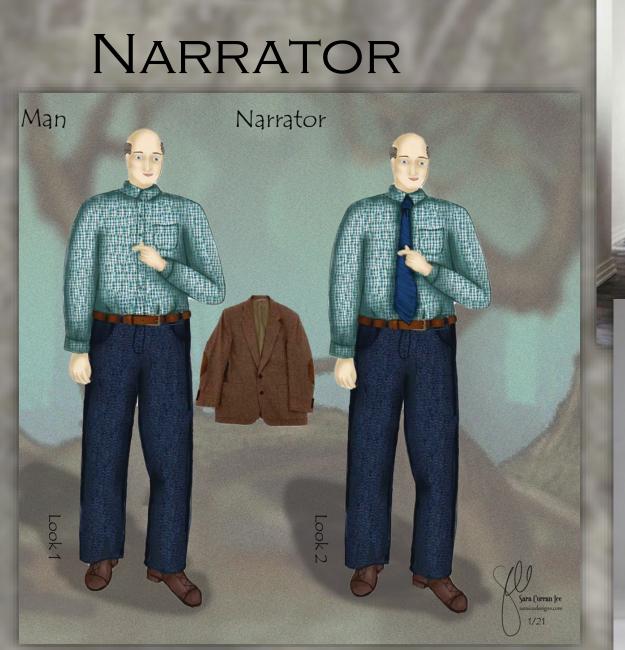

# Color Palette

A Mad Tea Party Cross Stitch Par Arthur Rackham

ERIK STEIN (AEA) AS NARRATOR