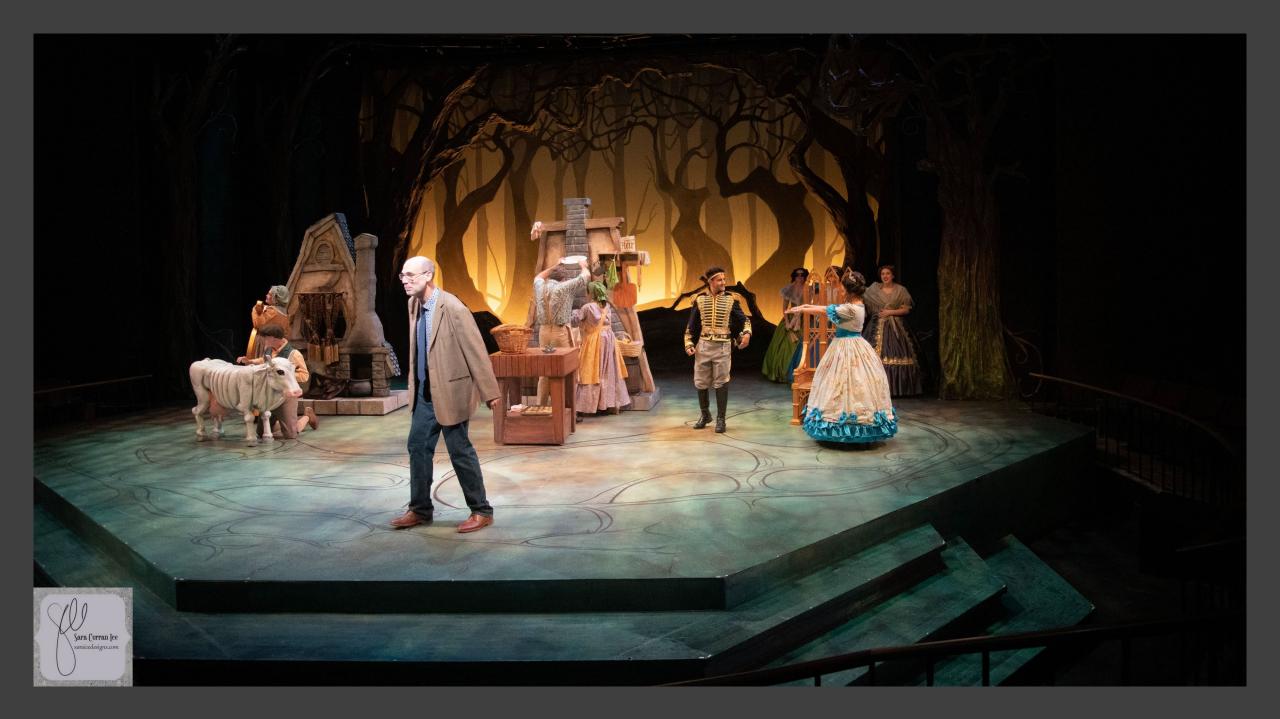

# INTO THE WOODS

PCPA – PACIFIC CONSERVATORY THEATRE

#### **PRODUCTION TEAM**

Roger DeLaurier – Director Jason Bolen – Scenic Designer Jennifer 'Z' Zornow – Lighting Designer Lindsay Putnam – Sound Designer Sarah Ford – Production Stage Manager Erin Solemsaas – Production Manager