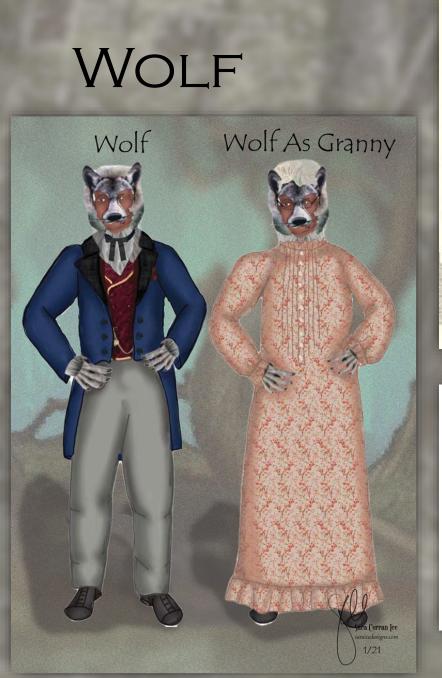

## JACK'S MOTHER

Look 2

Look

-

10

KITTY BALAY (AEA) AS JACK'S MOTHER

Eduardo Enriquez (AEA) As Wolf