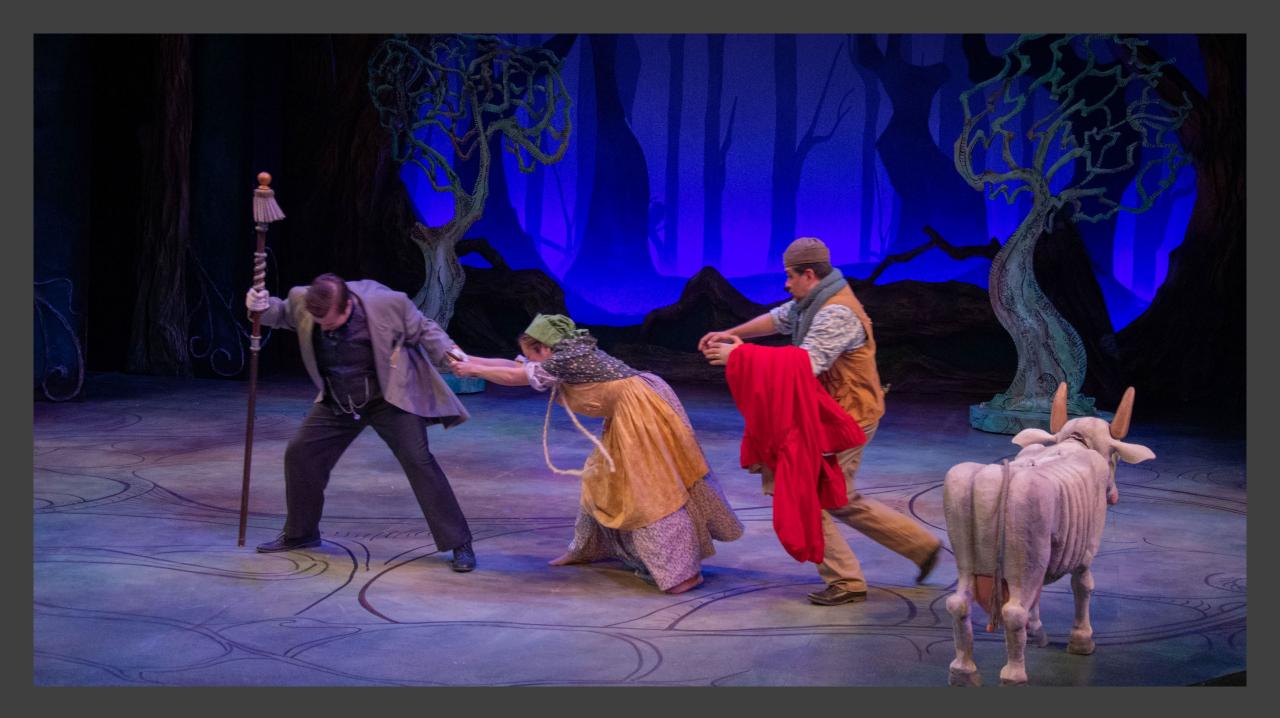

# INTO THE WOODS

PCPA – PACIFIC CONSERVATORY THEATRE

#### MYSTERIOUS MAN

Mysteriou

ERIK STEIN (AEA) AS MYSTERIOUS MAN

PCPA- Pacific Conservatory Theatre Scenic Rendering Jason Bolen

nto The Woods

nto The Woods

Look 1

Jack