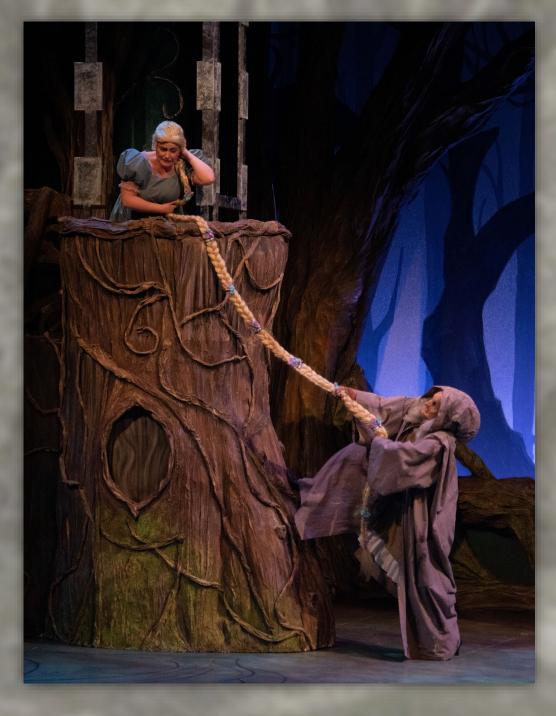

# WITCH

ALC: NO

JENNIE GREENBERRY (AEA) As Witch

JENNIE GREENBERRY AS RAPUNZEL'S PRINCE

Left — **GRACIE JURCYZK** AS RAPUNZEL

> (AEA) AS WITCH

**RIGHT-**GARRETT HAVEN

Kat bouras As Little Red Riddinghood