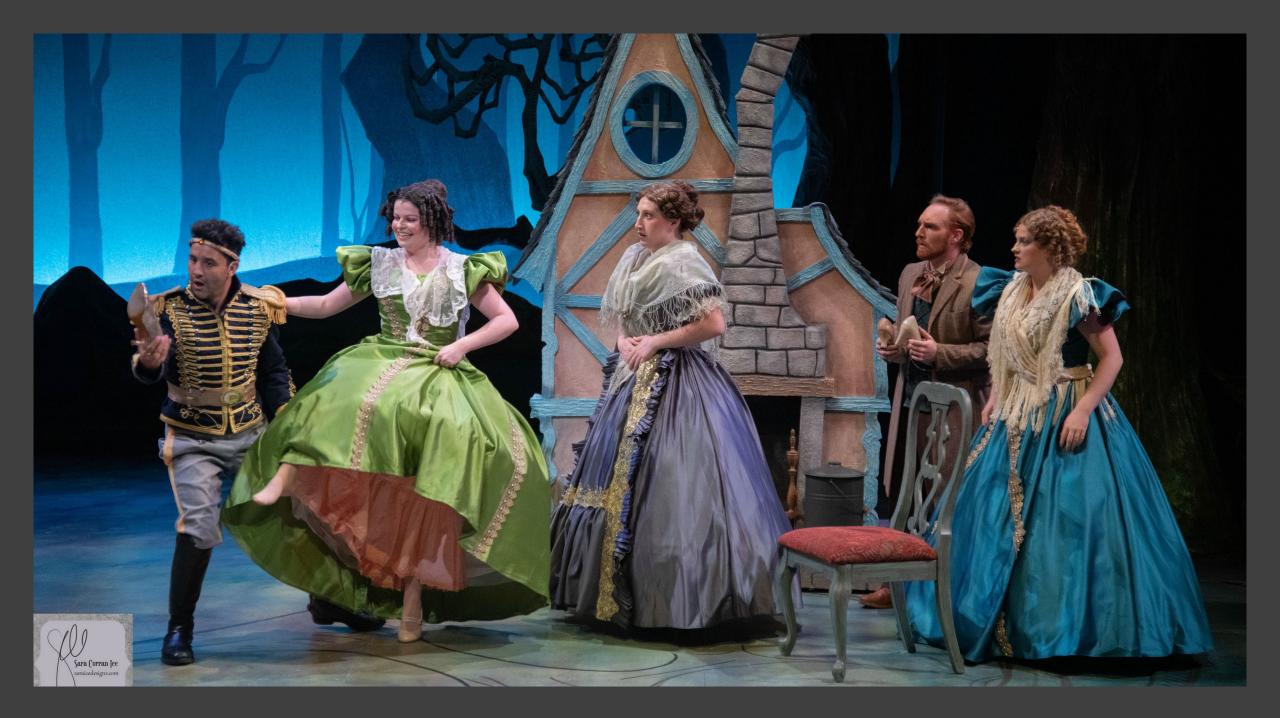

# INTO THE WOODS

PCPA – PACIFIC CONSERVATORY THEATRE

# CINDERELLA

Look

CHRISTEN CELAYA (AEA) AS CINDERELLA

CHRISTEN CELAYA (AEA) AS CINDERELLA, KATIE BRADLEY (AEA) AS BAKER'S WIFE