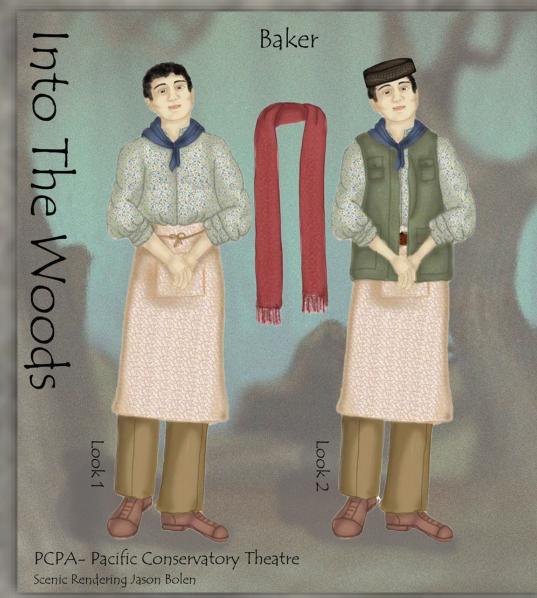

# INTO THE WOODS

PCPA – PACIFIC CONSERVATORY THEATRE

#### SARA CURRAN ICE COSTUME DESIGNER

#### **PRODUCTION TEAM**

Roger DeLaurier – Director Jason Bolen – Scenic Designer Jennifer 'Z' Zornow – Lighting Designer Lindsay Putnam – Sound Designer Sarah Ford – Production Stage Manager Erin Solemsaas – Production Manager



# Design inspiration

Illustrations by Arthur Rackham



# Color Palette

A Mad Tea Party Cross Stitch Par Arthur Rackham







ERIK STEIN (AEA) AS NARRATOR

#### MYSTERIOUS MAN

Mysteriou



ERIK STEIN (AEA) AS MYSTERIOUS MAN

PCPA- Pacific Conservatory Theatre Scenic Rendering Jason Bolen

nto The Woods





nto The Woods

Look 1

Jack

Look

Look 1

PCPA- Pacific Conservatory Theatre Scenic Rendering Jason Bolen



RHYS AVANTS AS JACK



#### BAKER





#### BAKER'S WIFE





KATIE BRADLEY (AEA) AS BAKER'S WIFE



# CINDERELLA

Look



CHRISTEN CELAYA (AEA) AS CINDERELLA





### WITCH



JENNIE GREENBERRY (AEA) AS WITCH

## LITTLE RED RIDDINGHOOD



KAT BOURAS AS LITTLE RED RIDDINGHOOD

## JACK'S MOTHER

Look 2

Look

-

10



KITTY BALAY (AEA) AS JACK'S MOTHER















Eduardo Enriquez (AEA) As Wolf

### CINDERELLA'S PRINCE





EDUARDO ENRIQUEZ (AEA) As Cinderella's Prince



# WITCH



ALC: NO

JENNIE GREENBERRY (AEA) As Witch





JENNIE GREENBERRY AS RAPUNZEL'S PRINCE

Left — **GRACIE JURCYZK** AS RAPUNZEL

> (AEA) AS WITCH

**RIGHT-**GARRETT HAVEN





Kat bouras As Little Red Riddinghood

CHRISTEN CELAYA (AEA) AS CINDERELLA, KATIE BRADLEY (AEA) AS BAKER'S WIFE