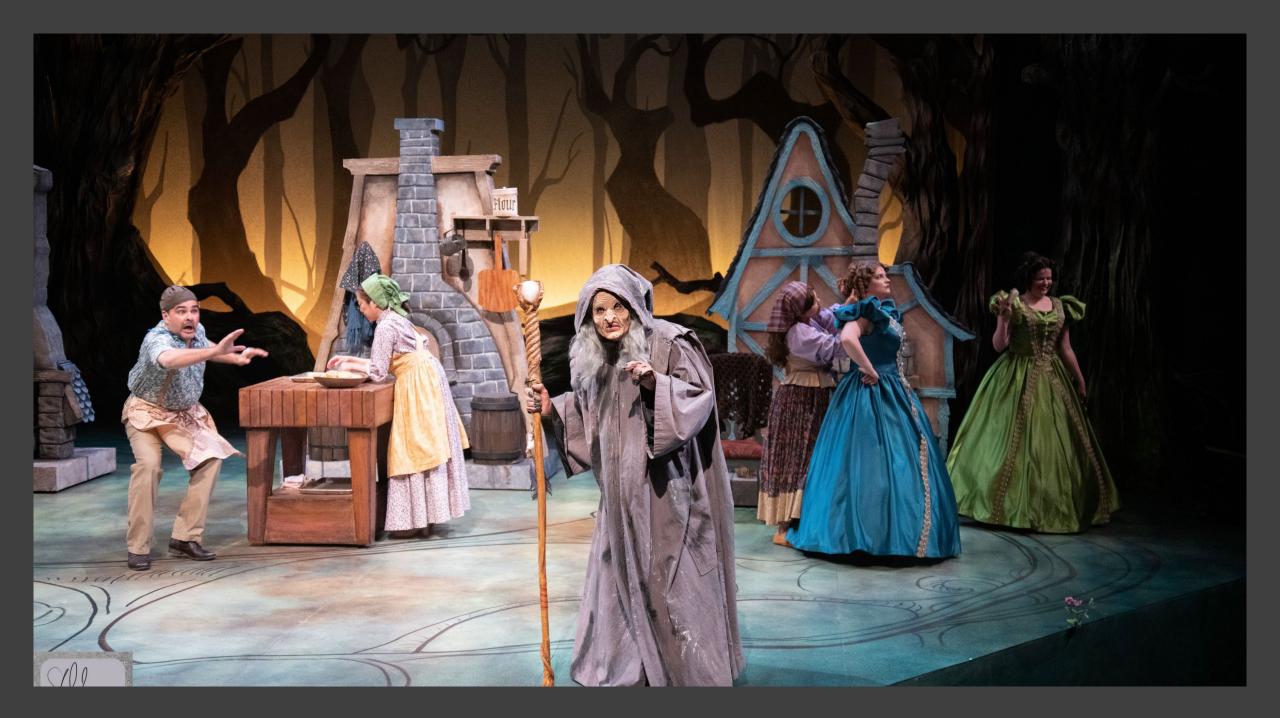

### WITCH

JENNIE GREENBERRY (AEA) AS WITCH

# WITCH

ALC: NO

JENNIE GREENBERRY (AEA) As Witch

JENNIE GREENBERRY AS RAPUNZEL'S PRINCE

Left — **GRACIE JURCYZK** AS RAPUNZEL

> (AEA) AS WITCH

**RIGHT-**GARRETT HAVEN

Kat bouras As Little Red Riddinghood