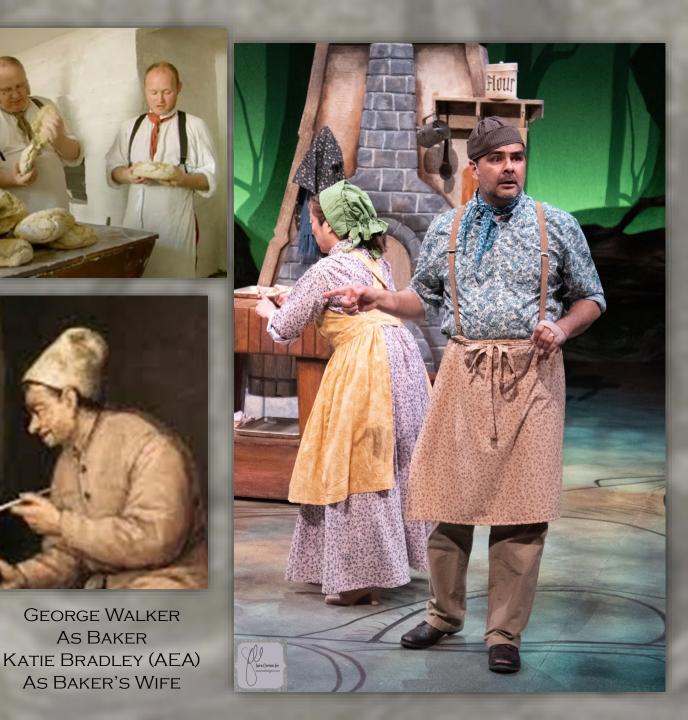

# INTO THE WOODS

PCPA – PACIFIC CONSERVATORY THEATRE

#### SARA CURRAN ICE COSTUME DESIGNER

#### **PRODUCTION TEAM**

Roger DeLaurier – Director Jason Bolen – Scenic Designer Jennifer 'Z' Zornow – Lighting Designer Lindsay Putnam – Sound Designer Sarah Ford – Production Stage Manager Erin Solemsaas – Production Manager



# Design inspiration

Illustrations by Arthur Rackham



# Color Palette

A Mad Tea Party Cross Stitch Par Arthur Rackham







ERIK STEIN (AEA) AS NARRATOR

#### MYSTERIOUS MAN

Mysteriou



ERIK STEIN (AEA) AS MYSTERIOUS MAN

PCPA- Pacific Conservatory Theatre Scenic Rendering Jason Bolen

nto The Woods





nto The Woods

Look 1

Jack

Look

Look 1

PCPA- Pacific Conservatory Theatre Scenic Rendering Jason Bolen



RHYS AVANTS AS JACK



#### BAKER





#### BAKER'S WIFE





KATIE BRADLEY (AEA) AS BAKER'S WIFE



# CINDERELLA

Look



CHRISTEN CELAYA (AEA) AS CINDERELLA





### WITCH



JENNIE GREENBERRY (AEA) AS WITCH

## LITTLE RED RIDDINGHOOD



KAT BOURAS AS LITTLE RED RIDDINGHOOD

## JACK'S MOTHER

Look 2

Look

-

10



KITTY BALAY (AEA) AS JACK'S MOTHER















Eduardo Enriquez (AEA) As Wolf

### CINDERELLA'S PRINCE





EDUARDO ENRIQUEZ (AEA) As Cinderella's Prince



# WITCH



ALC: NO

JENNIE GREENBERRY (AEA) As Witch





JENNIE GREENBERRY AS RAPUNZEL'S PRINCE

Left — **GRACIE JURCYZK** AS RAPUNZEL

> (AEA) AS WITCH

**RIGHT-**GARRETT HAVEN





Kat bouras As Little Red Riddinghood

CHRISTEN CELAYA (AEA) AS CINDERELLA, KATIE BRADLEY (AEA) AS BAKER'S WIFE