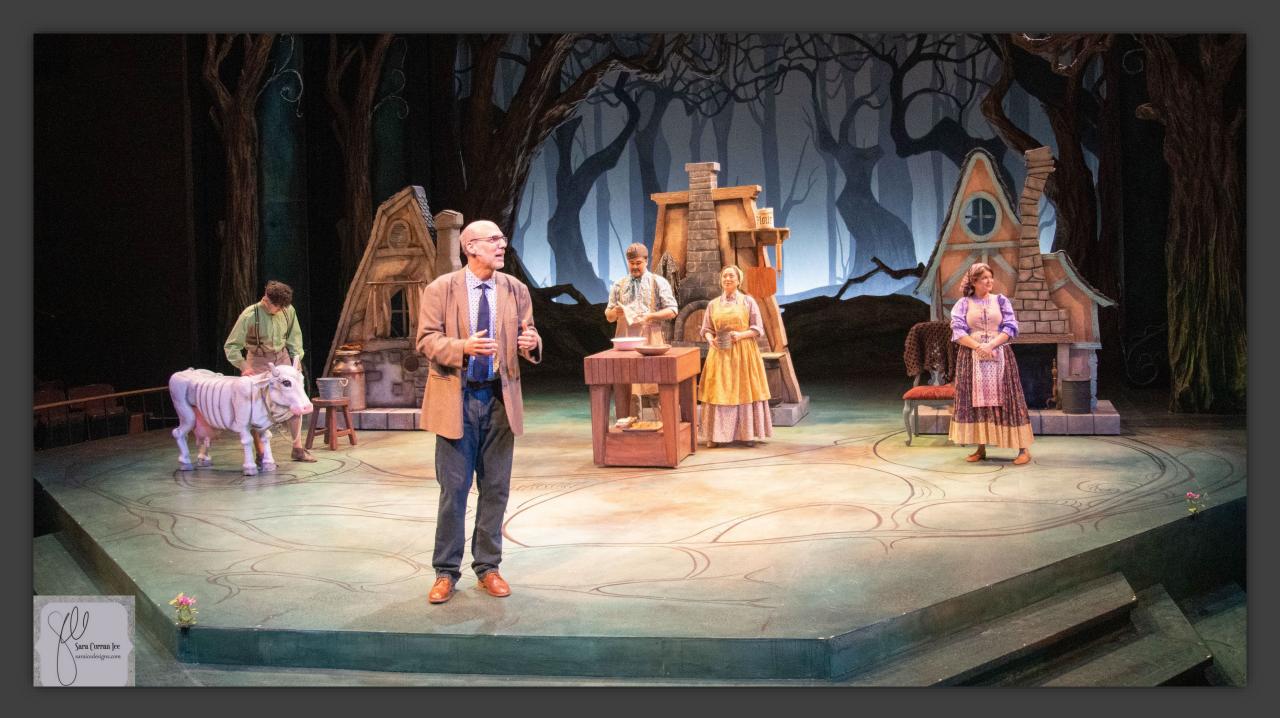

# INTO THE WOODS

PCPA – PACIFIC CONSERVATORY THEATRE

#### **PRODUCTION TEAM**

Roger DeLaurier – Director Jason Bolen – Scenic Designer Jennifer 'Z' Zornow – Lighting Designer Lindsay Putnam – Sound Designer Sarah Ford – Production Stage Manager Erin Solemsaas – Production Manager