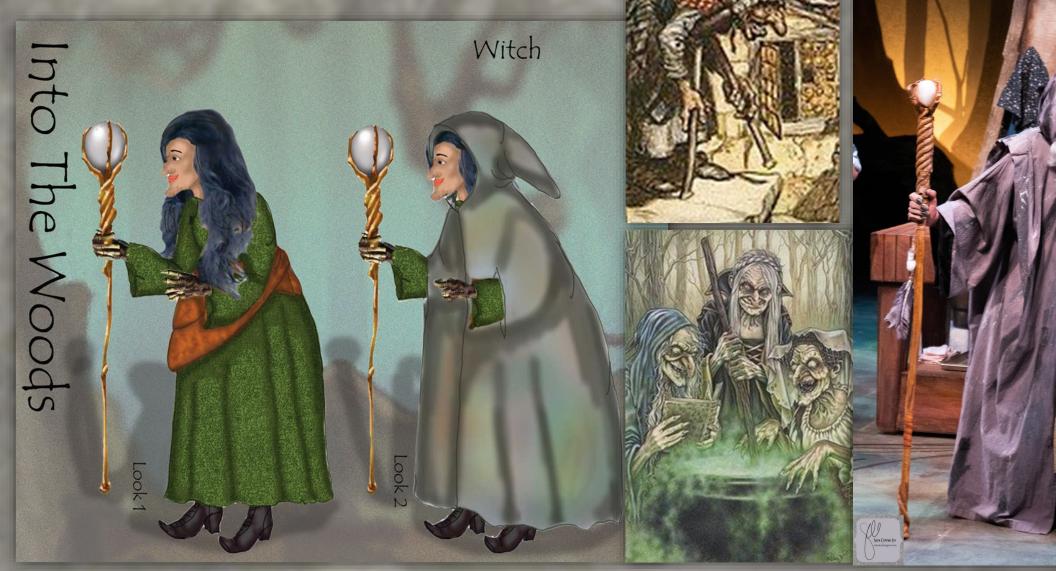

### WITCH

JENNIE GREENBERRY (AEA) AS WITCH

# WITCH

ALC: NO

JENNIE GREENBERRY (AEA) As Witch

JENNIE GREENBERRY AS RAPUNZEL'S PRINCE

Left — **GRACIE JURCYZK** AS RAPUNZEL

> (AEA) AS WITCH

**RIGHT-**GARRETT HAVEN

Kat bouras As Little Red Riddinghood