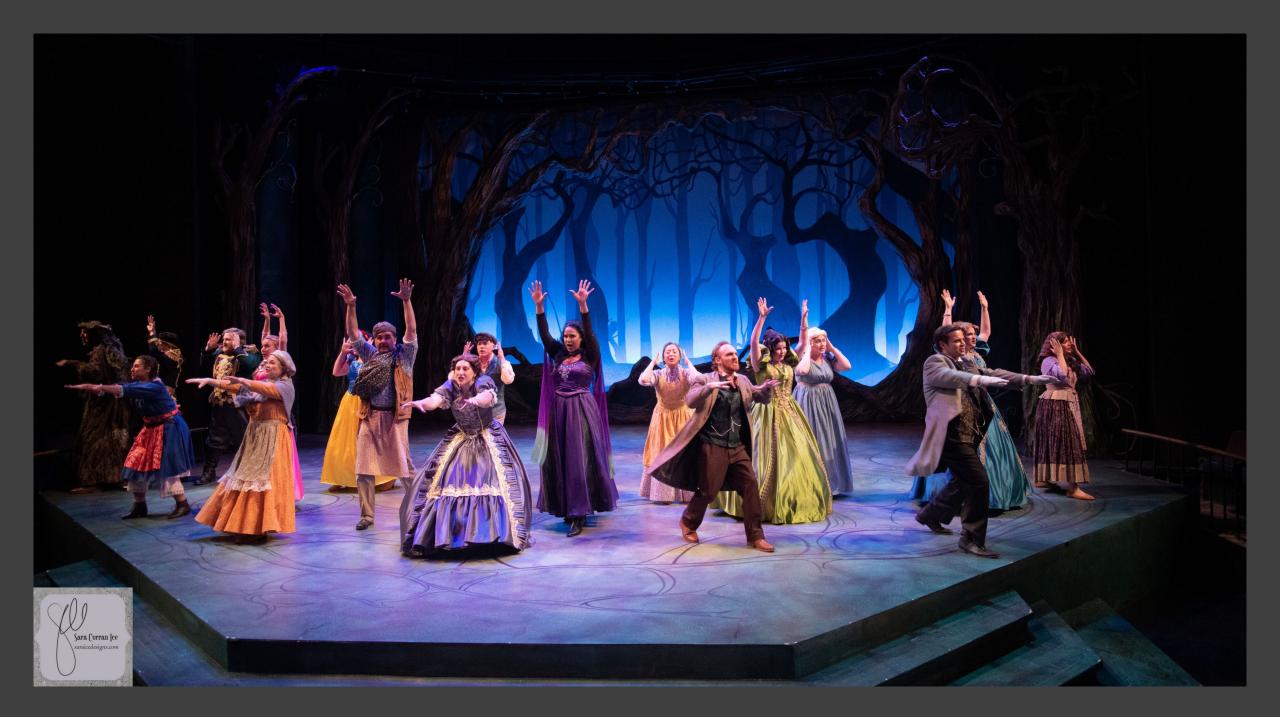

# INTO THE WOODS

PCPA – PACIFIC CONSERVATORY THEATRE

#### **PRODUCTION TEAM**

Roger DeLaurier – Director Jason Bolen – Scenic Designer Jennifer 'Z' Zornow – Lighting Designer Lindsay Putnam – Sound Designer Sarah Ford – Production Stage Manager Erin Solemsaas – Production Manager