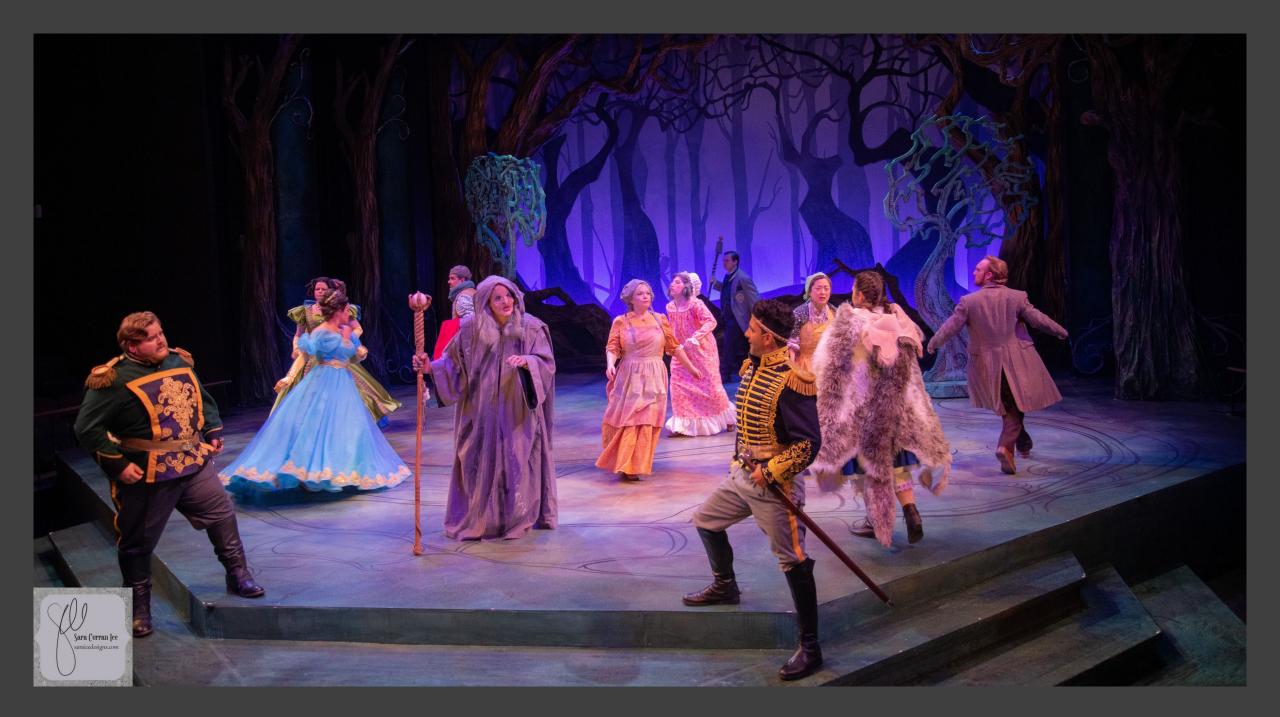

# INTO THE WOODS

PCPA – PACIFIC CONSERVATORY THEATRE

#### **PRODUCTION TEAM**

Roger DeLaurier – Director Jason Bolen – Scenic Designer Jennifer 'Z' Zornow – Lighting Designer Lindsay Putnam – Sound Designer Sarah Ford – Production Stage Manager Erin Solemsaas – Production Manager

# Design inspiration

Illustrations by Arthur Rackham