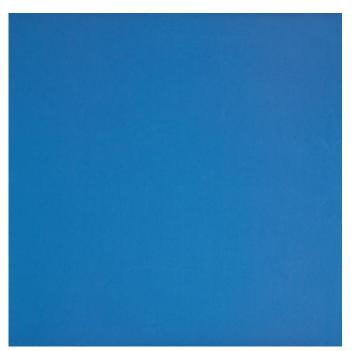

WIDTH: 46" / 116.84 cm REPEAT: n/a CONTENT: 100% Sunbrella® acrylic

## SELVEDGE POSITION: Left / Right

**RECOMMENDED USES:** Awning / Marine exterior

OTHER WIDTHS/FINISHES: 6075-0000 - 60" Capri

SWATCH SIZE SHOWN ~ 8" x 8"

## WARRANTY:

For more information visit www.sunbrella.com/warranty

**46" Capri** 4675-0000