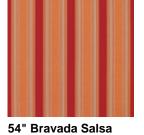

WIDTH: 46" / 116.84 cm REPEAT: n/a CONTENT: 100% Sunbrella® acrylic

## SELVEDGE POSITION: Left / Right

**RECOMMENDED USES:** Awning / Marine exterior

OTHER WIDTHS/FINISHES: 6075-0000 - 60" Capri

SWATCH SIZE SHOWN ~ 8" x 8"

## CARE AND CLEANING:

Brush off loose dirt. Wash with a mild soap and lukewarm water solution. Rinse thoroughly. Allow to air dry. For more information visit www.sunbrella.com/cleaning

## WARRANTY:

For more information visit www.sunbrella.com/warranty

**46" Capri** 4675-0000

## UPHOLSTERY COORDINATES





54" Canvas Capri 5426-0000 alsa 54" Dolce Oasis 56001-0000

### **AWNING COORDINATES**



# DISCLAIMER

5601-0000

Monitor/printer colors may vary. Please refer to an actual fabric swatch before making your final decision.

Sunbrella® is a registered trademark of Glen Raven, Inc.

46" Gaston Seaglass 4975-0000