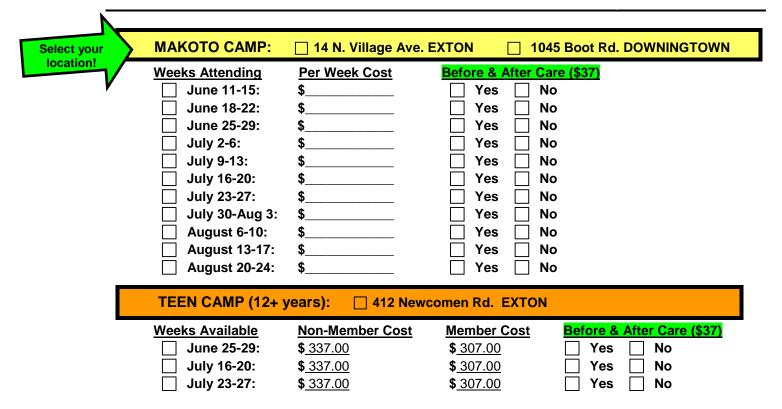

# **Program Registration**

Registering for 1 to 4 weeks: Registering for 5 to 9 weeks: Registering for 10+ weeks: \$297.00/week \$277.00/week \$257.00/week

**Non-Member Fee** 

Makoto/MAS Member \$257.00/week \$237.00/week \$217.00/week

Before & After Care Option: Before care begins at 7:30am and after care goes until 6:00pm. Cost per child is \$37.00/wk.