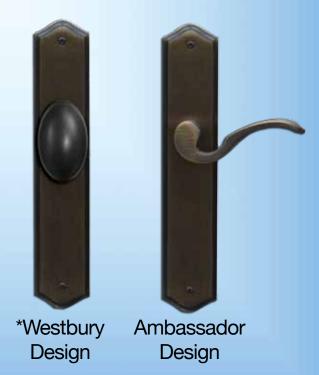

### **Choice of Handle**

2" Eastern Brick Mould Included

#### **Handings**

XO Handing Viewed from Exterior

OX Handing Viewed from Exterior

Schlage 5-Pin Keyway Choose From Either Style Design US-10B, US-3 or US-15

\*Meets egress in 5/0 units