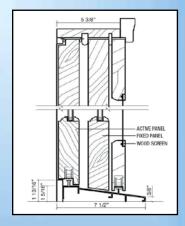

#### **Retro Sized**

 $5/0 = 58 \frac{1}{2}$ " x 79  $\frac{1}{2}$ "

 $6/0 = 70 \frac{1}{2}$ " x 79  $\frac{1}{2}$ "

 $8/0 = 94 \frac{1}{2}$ " x 79  $\frac{1}{2}$ "

#### Includes:

- 5 3/8" Douglas-fir Jamb.
- Fir Eastern Brick Mould.
- Single-point Lock With Keyway.
- Stainless Steel Heavy Duty
   Tandem Rollers.
- Combo Bronze Aluminum Sill.
- Wood Screen With Bronze or White Aluminum Surround.
- 79 1/2 Retro Height.