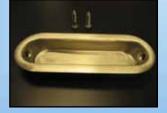

## Clearview RS Slider by @T.M.COBB

Custom Wood Screen Includes Comfortable Hand Pull

US-10B

US-3

**US-15** 

Combo Bronze Aluminum Sill

Removable Aluminum Screen Your Choice Bronze or White

Stainless Steel Rollers On Operating Panels

#### **Handings**

XO Handing Viewed from Exterior

OX Handing Viewed from Exterior

Schlage 5-Pin Keyway Choose From Either Style Design US-10B, US-3 or US-15

\*Meets egress in 5/0 units