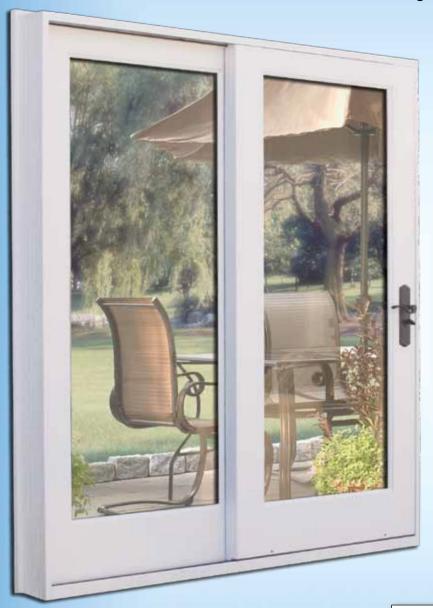

## Clearview RS Slider by @T.M.COBB

Custom Wood Screen Includes Comfortable Hand Pull

US-10B

US-3

**US-15** 

Combo Bronze Aluminum Sill

Removable Aluminum Screen Your Choice Bronze or White

Stainless Steel Rollers On Operating Panels

# Wood Sliding Patio Door Systems Clearview \*RS Series

\*Retro Sized Sliding Patio Door

#### Includes:

- 5 3/8" Douglas-fir Jamb.
- Fir Eastern Brick Mould.
- Single-point Lock With Keyway.
- Stainless Steel Heavy Duty
   Tandem Rollers.
- Combo Bronze Aluminum Sill.
- Wood Screen With Bronze or White Aluminum Surround.
- 79 1/2 Retro Height.