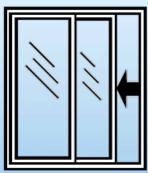

#### **Handings**

XO Handing Viewed from Exterior

OX Handing Viewed from Exterior

Schlage 5-Pin Keyway Choose From Either Style Design US-10B, US-3 or US-15

\*Meets egress in 5/0 units