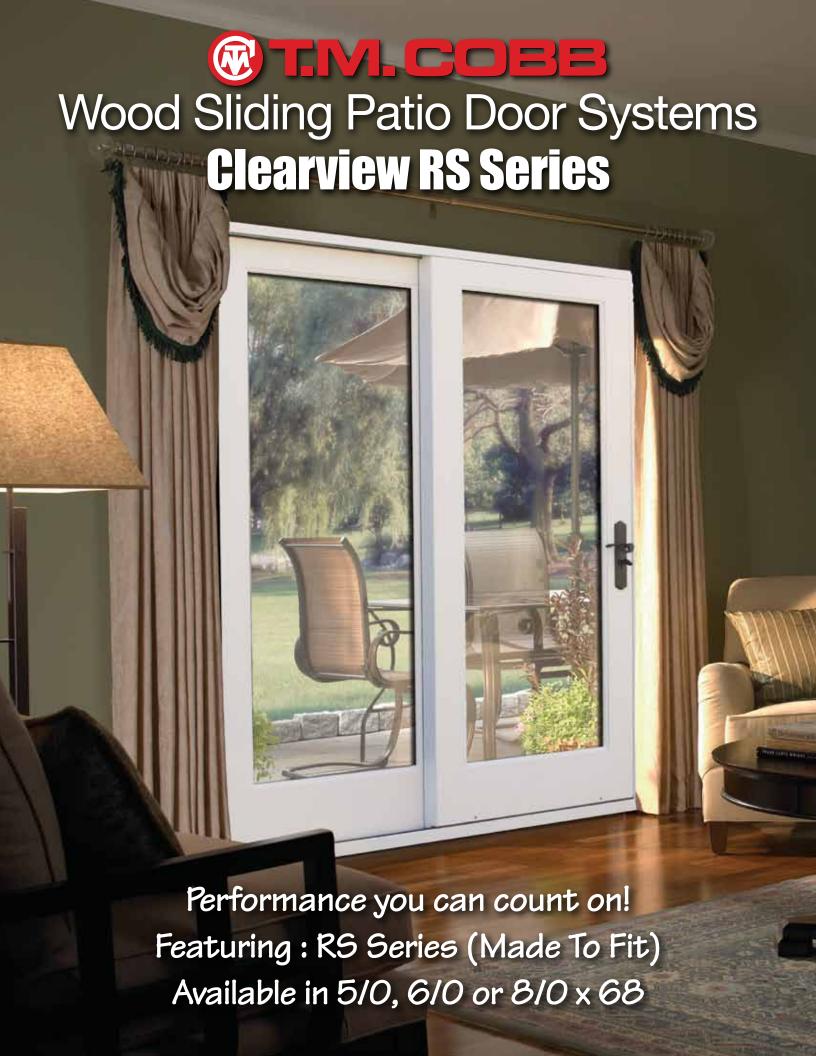

### **Choice of Handle**

2" Eastern Brick Mould Included

#### **Handings**

XO Handing Viewed from Exterior

OX Handing Viewed from Exterior

Schlage 5-Pin Keyway Choose From Either Style Design US-10B, US-3 or US-15

\*Meets egress in 5/0 units