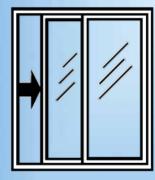

#### **Handings**

XO Handing Viewed from Exterior

OX Handing Viewed from Exterior

Schlage 5-Pin Keyway Choose From Either Style Design US-10B, US-3 or US-15

\*Meets egress in 5/0 units