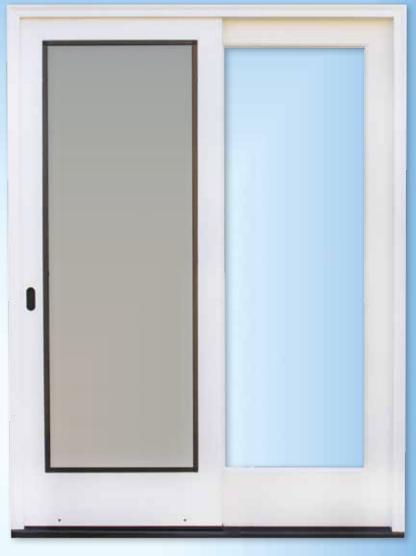

# Wood Sliding Patio Door Systems Clearview \*RS Series

\*Retro Sized Sliding Patio Door

#### Includes:

- 5 3/8" Douglas-fir Jamb.
- Fir Eastern Brick Mould.
- Single-point Lock With Keyway.
- Stainless Steel Heavy Duty
   Tandem Rollers.
- Combo Bronze Aluminum Sill.
- Wood Screen With Bronze or White Aluminum Surround.
- 79 1/2 Retro Height.