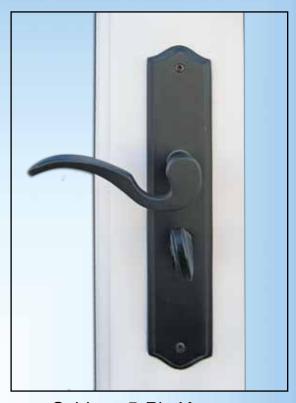

### **Choice of Handle**

2" Eastern Brick Mould Included

#### **Handings**

XO Handing Viewed from Exterior

OX Handing Viewed from Exterior

Schlage 5-Pin Keyway Choose From Either Style Design US-10B, US-3 or US-15

\*Meets egress in 5/0 units