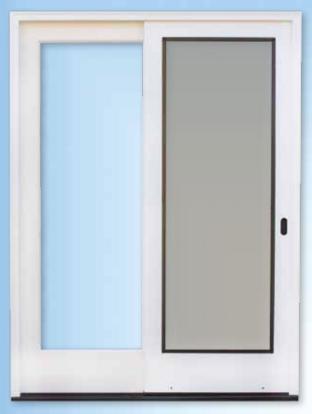

## Clearview RS Slider by @T.M.COBB

Custom Wood Screen Includes Comfortable Hand Pull

US-10B

US-3

**US-15** 

Combo Bronze Aluminum Sill

Removable Aluminum Screen Your Choice Bronze or White

Stainless Steel Rollers On Operating Panels

#### Includes:

- 5 3/8" Douglas-fir Jamb.
- Fir Eastern Brick Mould.
- Single-point Lock With Keyway.
- Stainless Steel Heavy Duty
   Tandem Rollers.
- Combo Bronze Aluminum Sill.
- Wood Screen With Bronze or White Aluminum Surround.
- 79 1/2 Retro Height.