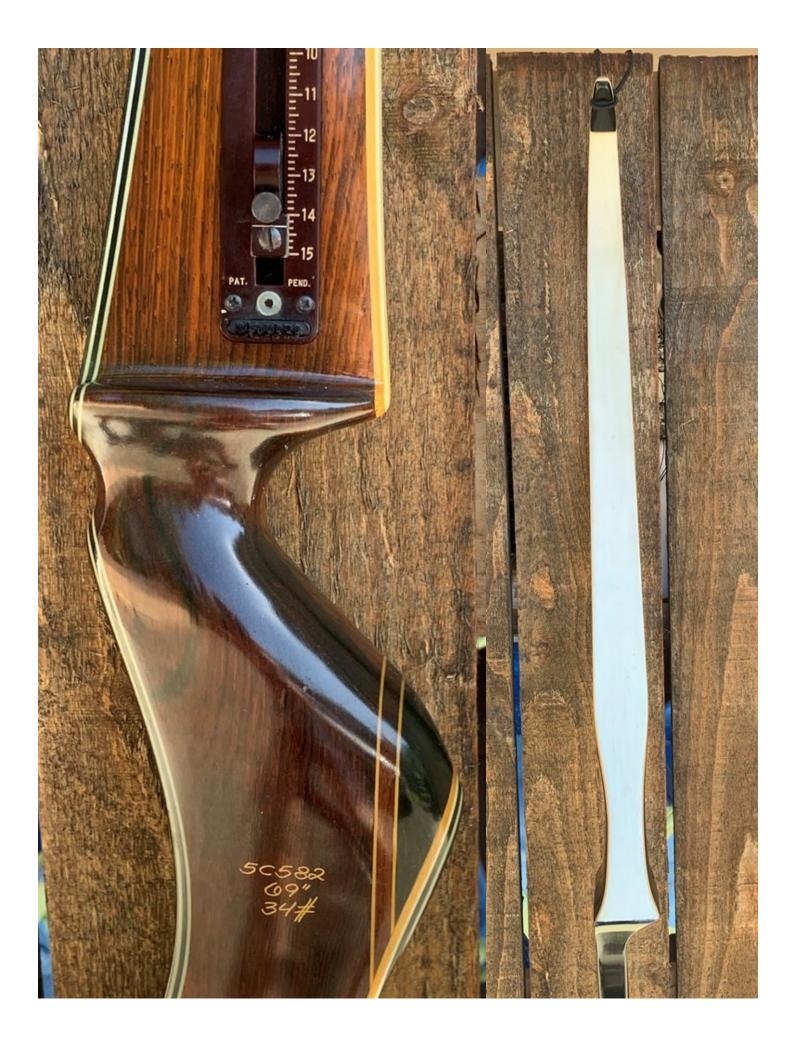

YEAR: 1965 MAKE: Bear MODEL: Tamerlane HAND: Right DRAW WEIGHT: 34# AMO LENGTH: 69" PRICE: \$325.00 SHIPPING AND HANDLING: \$39.00

TOTAL COST: \$364.00

DESCRIPTION: Great looking and performing Bear Tamerlane recurve. Comes with a Bear Premier Sight in excellent condition (a used Premier Sight alone sells in the \$200 range). No delamination; no cracks; limbs are straight. Overlays and tips are in great condition. Slight blemish on back overlay. No drilled holes. No chips, dings or cracks. No current stress lines or crazing. A few blemishes here and there. Decals are in mint condition. The only significant flaw was stress lines on the back of the bow just above the riser. These were filled with Loctite and the limbs were restored with white India ink and spar varnish. Up close you can see the lines and repair. Overall, this is a really nice bow in excellent condition for its age. INCLUDES A BRAND NEW DACRON STRING.