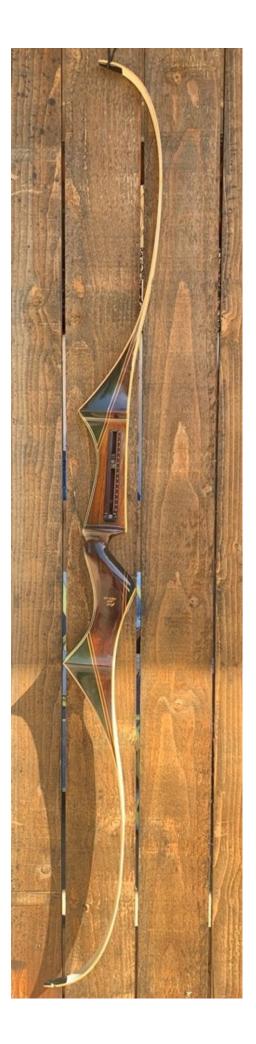

YEAR: 1965 MAKE: Bear MODEL: Tamerlane HAND: Right DRAW WEIGHT: 34# AMO LENGTH: 69" PRICE: \$325.00 SHIPPING AND HANDLING: \$39.00

TOTAL COST: \$364.00

DESCRIPTION: Great looking and performing Bear Tamerlane recurve. Comes with a Bear Premier Sight in excellent condition (a used Premier Sight alone sells in the \$200 range). No delamination; no cracks; limbs are straight. Overlays and tips are in great condition. Slight blemish on back overlay. No drilled holes. No chips, dings or cracks. No current stress lines or crazing. A few blemishes here and there. Decals are in mint condition. The only significant flaw was stress lines on the back of the bow just above the riser. These were filled with Loctite and the limbs were restored with white India ink and spar varnish. Up close you can see the lines and repair. Overall, this is a really nice bow in excellent condition for its age. INCLUDES A BRAND NEW DACRON STRING.