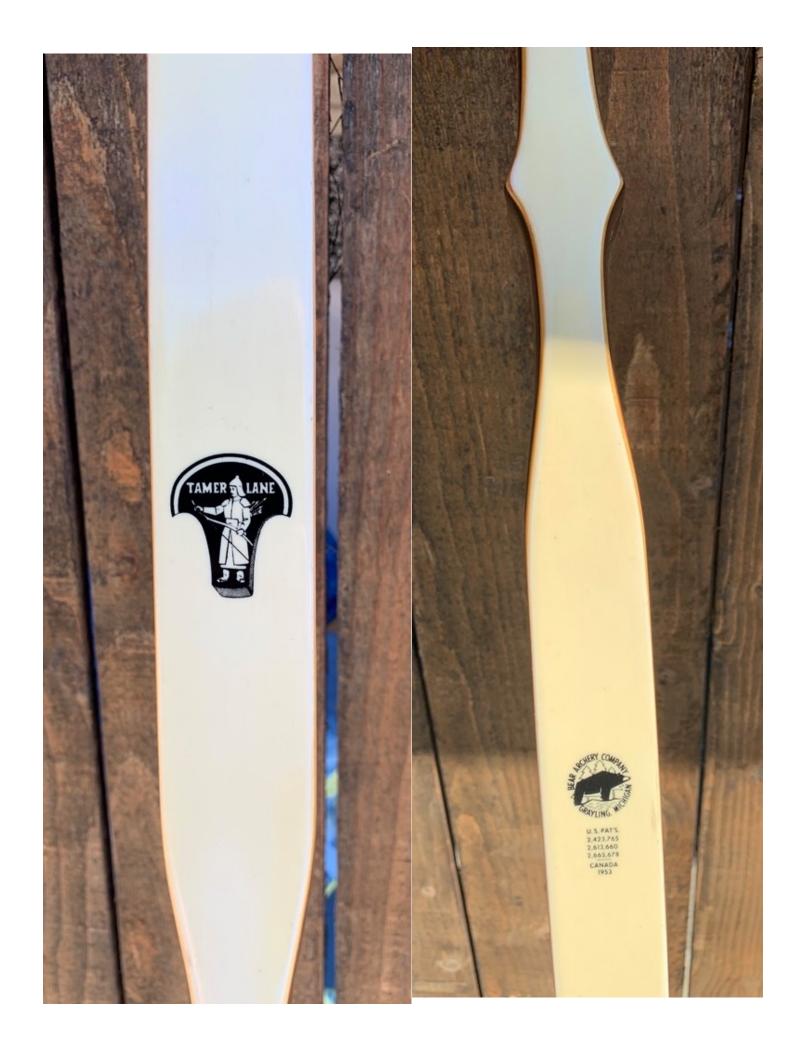

YEAR: 1965 MAKE: Bear MODEL: Tamerlane HAND: Right DRAW WEIGHT: 34# AMO LENGTH: 69" PRICE: \$325.00 SHIPPING AND HANDLING: \$39.00

TOTAL COST: \$364.00

DESCRIPTION: Great looking and performing Bear Tamerlane recurve. Comes with a Bear Premier Sight in excellent condition (a used Premier Sight alone sells in the \$200 range). No delamination; no cracks; limbs are straight. Overlays and tips are in great condition. Slight blemish on back overlay. No drilled holes. No chips, dings or cracks. No current stress lines or crazing. A few blemishes here and there. Decals are in mint condition. The only significant flaw was stress lines on the back of the bow just above the riser. These were filled with Loctite and the limbs were restored with white India ink and spar varnish. Up close you can see the lines and repair. Overall, this is a really nice bow in excellent condition for its age. INCLUDES A BRAND NEW DACRON STRING.