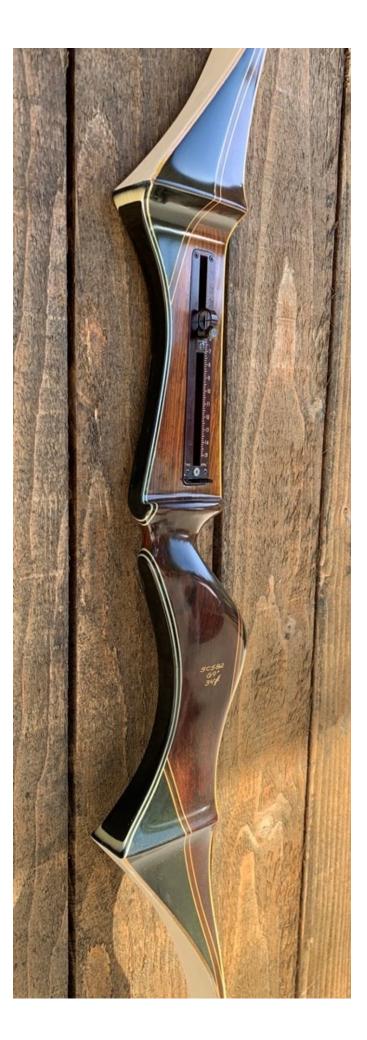

YEAR: 1965 MAKE: Bear MODEL: Tamerlane HAND: Right DRAW WEIGHT: 34# AMO LENGTH: 69" PRICE: \$325.00 SHIPPING AND HANDLING: \$39.00

TOTAL COST: \$364.00

DESCRIPTION: Great looking and performing Bear Tamerlane recurve. Comes with a Bear Premier Sight in excellent condition (a used Premier Sight alone sells in the \$200 range). No delamination; no cracks; limbs are straight. Overlays and tips are in great condition. Slight blemish on back overlay. No drilled holes. No chips, dings or cracks. No current stress lines or crazing. A few blemishes here and there. Decals are in mint condition. The only significant flaw was stress lines on the back of the bow just above the riser. These were filled with Loctite and the limbs were restored with white India ink and spar varnish. Up close you can see the lines and repair. Overall, this is a really nice bow in excellent condition for its age. INCLUDES A BRAND NEW DACRON STRING.