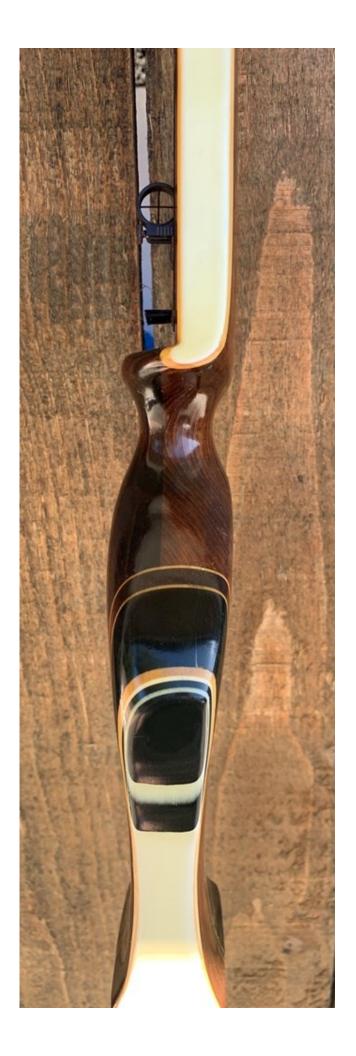

YEAR: 1965 MAKE: Bear MODEL: Tamerlane HAND: Right DRAW WEIGHT: 34# AMO LENGTH: 69" PRICE: \$325.00 SHIPPING AND HANDLING: \$39.00

TOTAL COST: \$364.00

DESCRIPTION: Great looking and performing Bear Tamerlane recurve. Comes with a Bear Premier Sight in excellent condition (a used Premier Sight alone sells in the \$200 range). No delamination; no cracks; limbs are straight. Overlays and tips are in great condition. Slight blemish on back overlay. No drilled holes. No chips, dings or cracks. No current stress lines or crazing. A few blemishes here and there. Decals are in mint condition. The only significant flaw was stress lines on the back of the bow just above the riser. These were filled with Loctite and the limbs were restored with white India ink and spar varnish. Up close you can see the lines and repair. Overall, this is a really nice bow in excellent condition for its age. INCLUDES A BRAND NEW DACRON STRING.