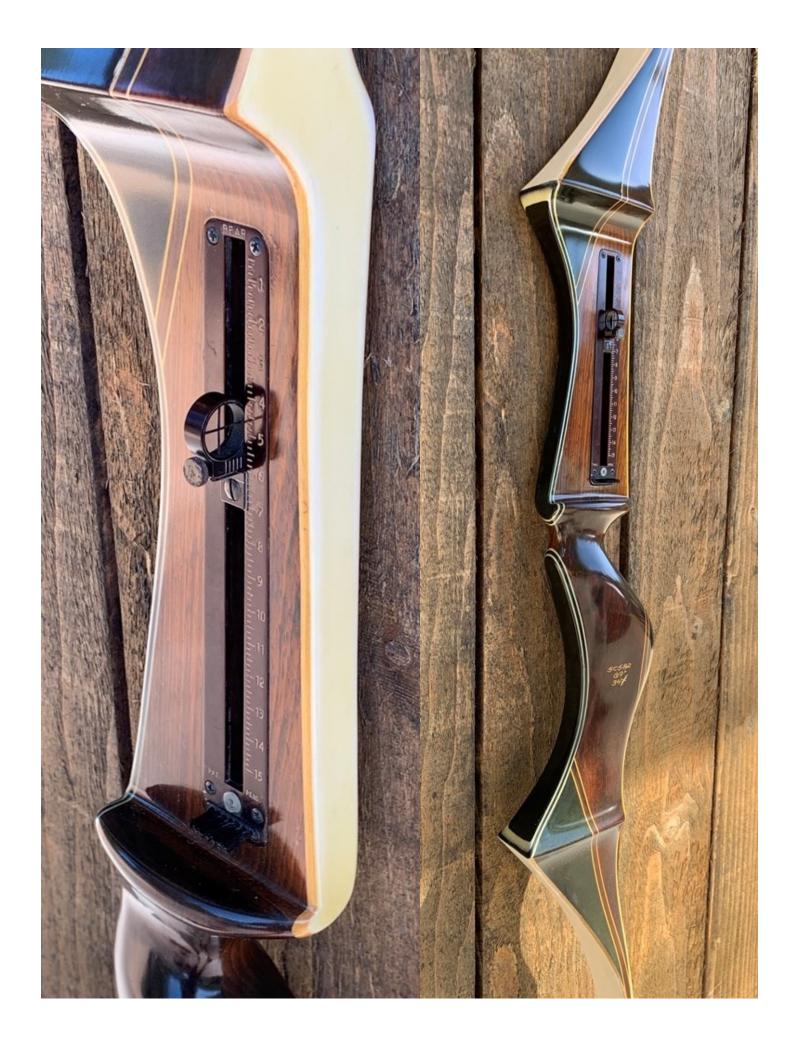

YEAR: 1965 MAKE: Bear MODEL: Tamerlane HAND: Right DRAW WEIGHT: 34# AMO LENGTH: 69" PRICE: \$325.00 SHIPPING AND HANDLING: \$39.00

TOTAL COST: \$364.00

DESCRIPTION: Great looking and performing Bear Tamerlane recurve. Comes with a Bear Premier Sight in excellent condition (a used Premier Sight alone sells in the \$200 range). No delamination; no cracks; limbs are straight. Overlays and tips are in great condition. Slight blemish on back overlay. No drilled holes. No chips, dings or cracks. No current stress lines or crazing. A few blemishes here and there. Decals are in mint condition. The only significant flaw was stress lines on the back of the bow just above the riser. These were filled with Loctite and the limbs were restored with white India ink and spar varnish. Up close you can see the lines and repair. Overall, this is a really nice bow in excellent condition for its age. INCLUDES A BRAND NEW DACRON STRING.