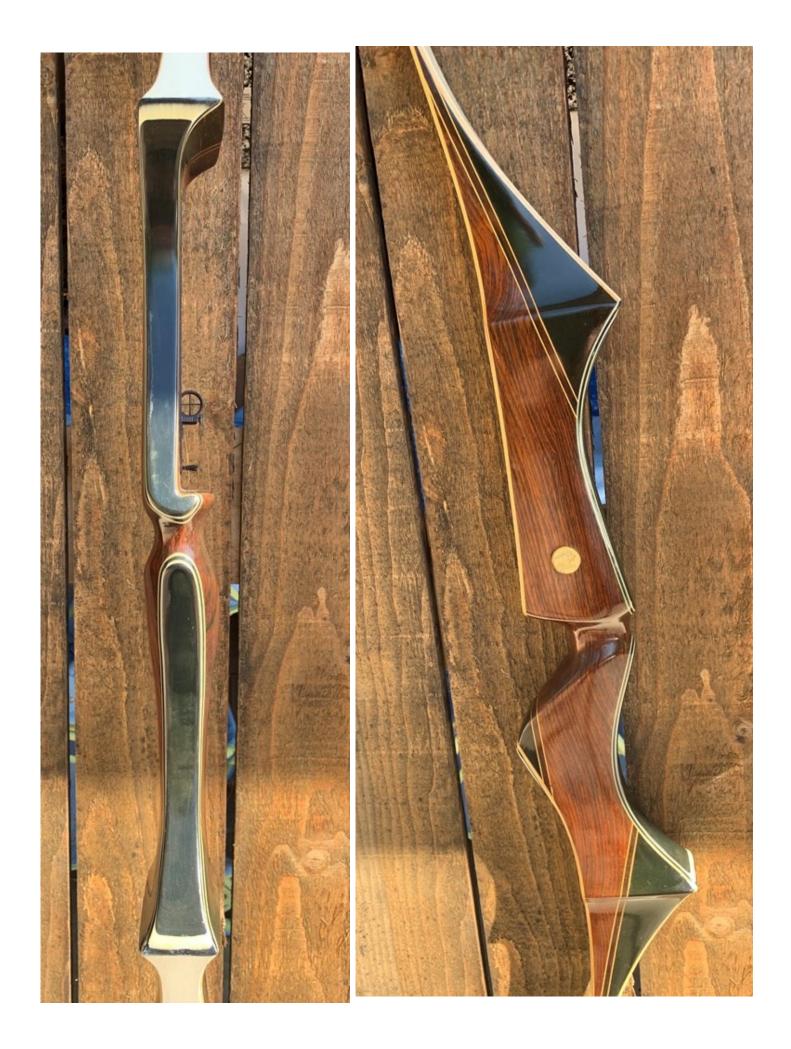

YEAR: 1965 MAKE: Bear MODEL: Tamerlane HAND: Right DRAW WEIGHT: 34# AMO LENGTH: 69" PRICE: \$325.00 SHIPPING AND HANDLING: \$39.00

TOTAL COST: \$364.00

DESCRIPTION: Great looking and performing Bear Tamerlane recurve. Comes with a Bear Premier Sight in excellent condition (a used Premier Sight alone sells in the \$200 range). No delamination; no cracks; limbs are straight. Overlays and tips are in great condition. Slight blemish on back overlay. No drilled holes. No chips, dings or cracks. No current stress lines or crazing. A few blemishes here and there. Decals are in mint condition. The only significant flaw was stress lines on the back of the bow just above the riser. These were filled with Loctite and the limbs were restored with white India ink and spar varnish. Up close you can see the lines and repair. Overall, this is a really nice bow in excellent condition for its age. INCLUDES A BRAND NEW DACRON STRING.