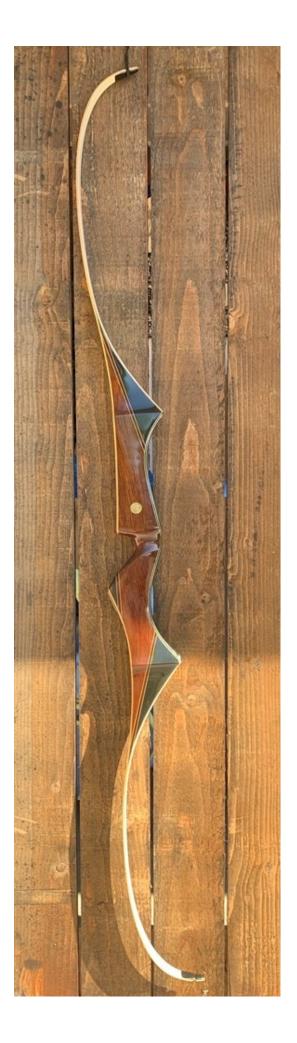

YEAR: 1965 MAKE: Bear MODEL: Tamerlane HAND: Right DRAW WEIGHT: 34# AMO LENGTH: 69" PRICE: \$325.00 SHIPPING AND HANDLING: \$39.00

TOTAL COST: \$364.00

DESCRIPTION: Great looking and performing Bear Tamerlane recurve. Comes with a Bear Premier Sight in excellent condition (a used Premier Sight alone sells in the \$200 range). No delamination; no cracks; limbs are straight. Overlays and tips are in great condition. Slight blemish on back overlay. No drilled holes. No chips, dings or cracks. No current stress lines or crazing. A few blemishes here and there. Decals are in mint condition. The only significant flaw was stress lines on the back of the bow just above the riser. These were filled with Loctite and the limbs were restored with white India ink and spar varnish. Up close you can see the lines and repair. Overall, this is a really nice bow in excellent condition for its age. INCLUDES A BRAND NEW DACRON STRING.