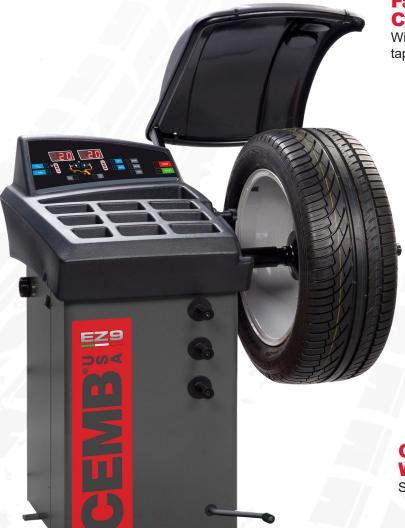

### **Foot Brake**

Foot pedal brake holds the wheel locked for easier weight placement.

# Fast 5-second **Cycle Time**With simple and accurate

tape-on weight placement.