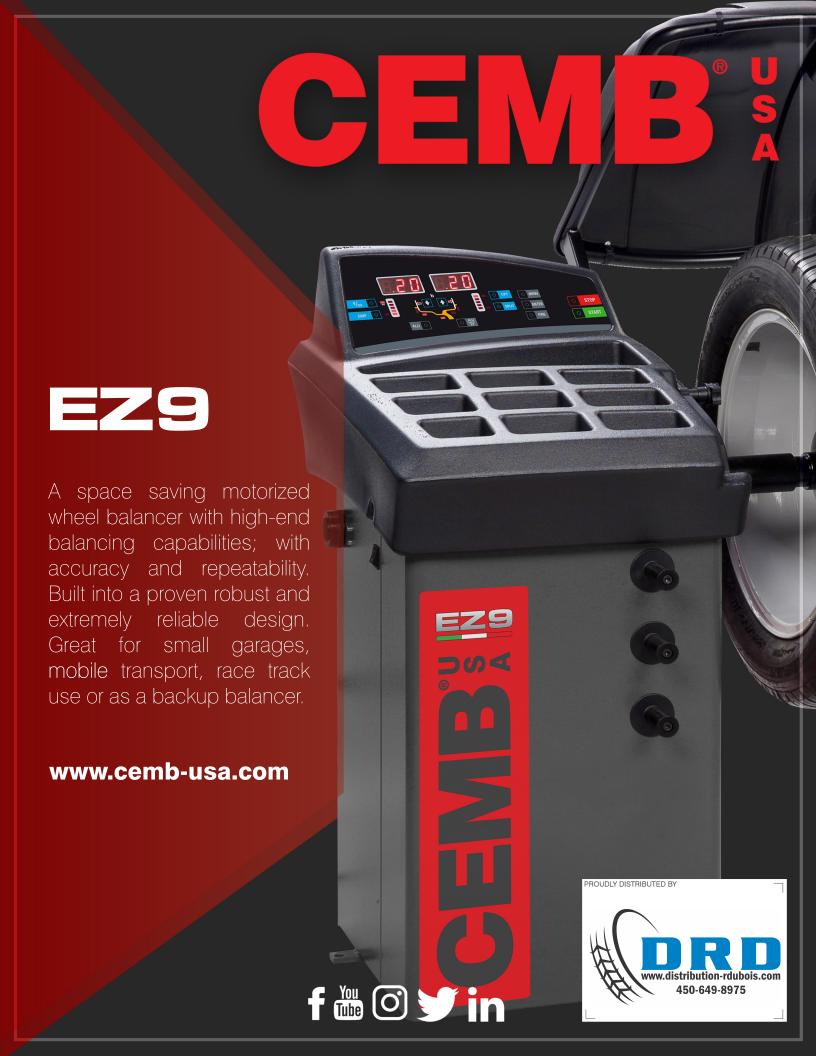

# **Multi-Function LED Display**Accurate with simple to

use interface.

## **Automatic 2D Inner Data Arm**

Features direct weight placement.

### **Foot Brake**

Foot pedal brake holds the wheel locked for easier weight placement.

# Fast 5-second **Cycle Time**With simple and accurate

tape-on weight placement.

# Quick Clamping Wing Nut

Supplied standard.