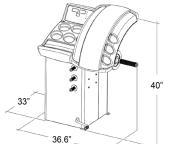

### **DIMENSIONS**

**Power Supply: Wheel Clamping Type:** Max. Rim Diameter: Max. Rim Width: Max. Tire Diameter: Max. Wheel Weight: **Shipping Weight:** 

110V Manual 30" (765 mm) 20" (510 mm) 36" (914 mm) 165 lbs. (75 kg) 280 lbs. (118 kg)