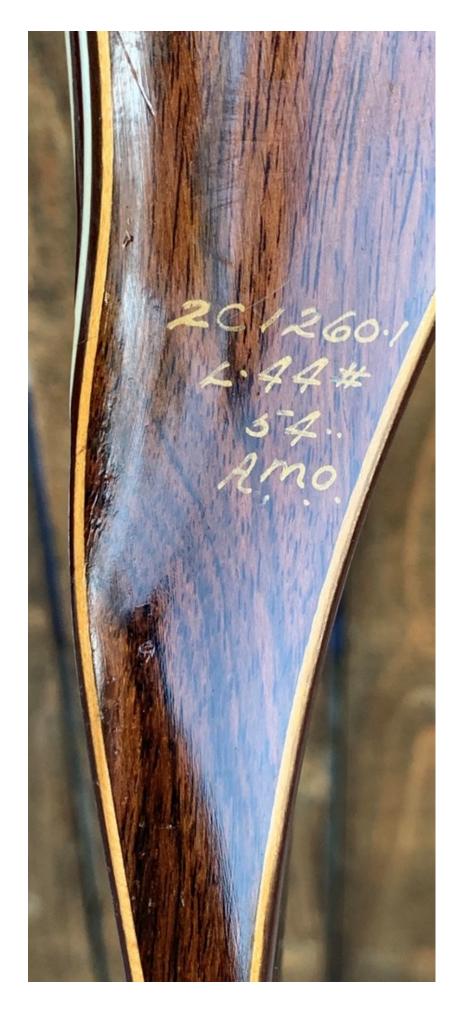

YEAR: 1973

MAKE: Browning

MODEL: Fury I

HAND: Left

DRAW WEIGHT: 44#

AMO LENGTH: 54"

PRICE: \$179.00

SHIPPING AND HANDLING: \$19.00