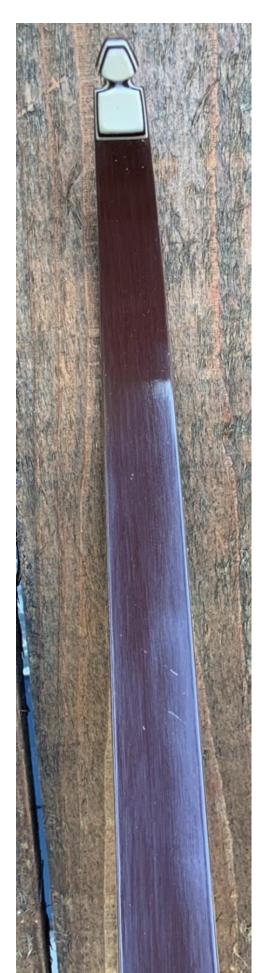

TOTAL COST: \$198.00

DESCRIPTION: Great looking and performing highend Browning recurve. Highly valued Brazilian Rosewood riser with nice B/W overlays on the back. It has no delamination; no cracks; limbs are straight. Overlays and tips are in great condition. No drilled holes. No chips, dings or cracks. No stress lines or crazing. A few minor scratches and scuffs here and there. Decals are in good shape. Overall, this is a really nice bow in excellent condition for its age. Almost minty.