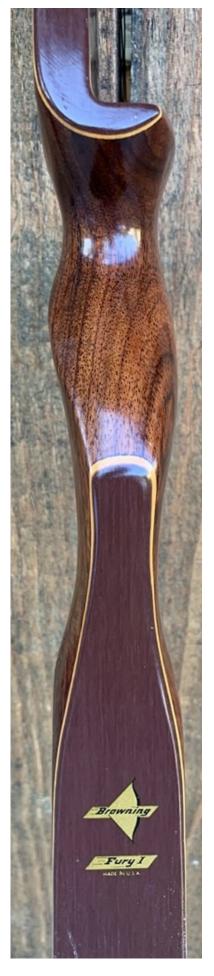

YEAR: 1973

MAKE: Browning

MODEL: Fury I

HAND: Left

DRAW WEIGHT: 44#

AMO LENGTH: 54"

PRICE: \$179.00

SHIPPING AND HANDLING: \$19.00

TOTAL COST: \$198.00

DESCRIPTION: Great looking and performing highend Browning recurve. Highly valued Brazilian Rosewood riser with nice B/W overlays on the back. It has no delamination; no cracks; limbs are straight. Overlays and tips are in great condition. No drilled holes. No chips, dings or cracks. No stress lines or crazing. A few minor scratches and scuffs here and there. Decals are in good shape. Overall, this is a really nice bow in excellent condition for its age. Almost minty.