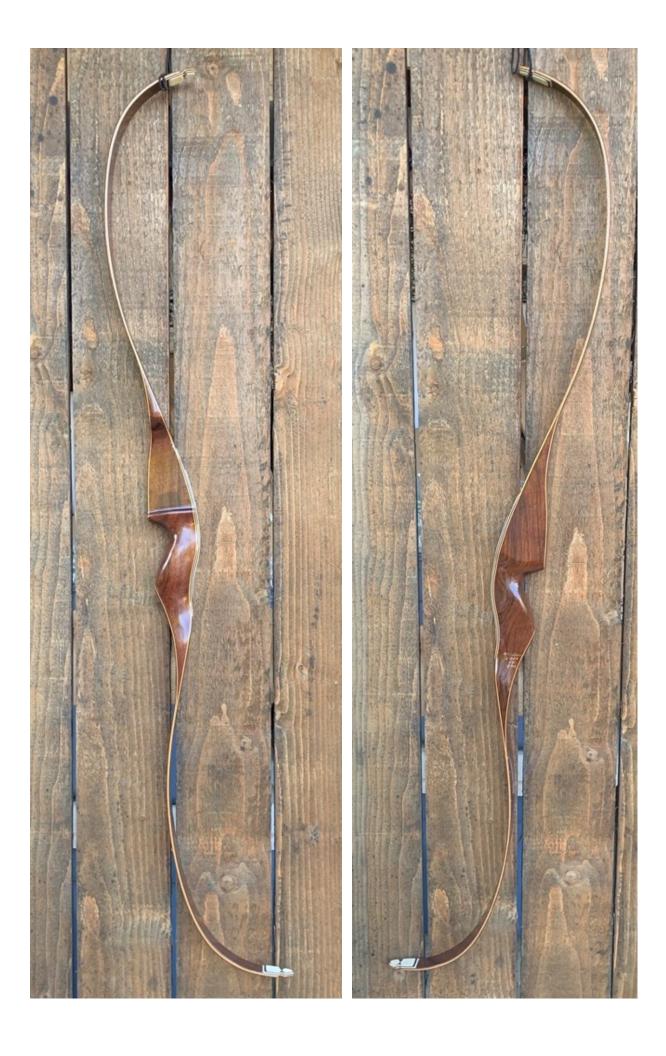

TOTAL COST: \$198.00

DESCRIPTION: Great looking and performing highend Browning recurve. Highly valued Brazilian Rosewood riser with nice B/W overlays on the back. It has no delamination; no cracks; limbs are straight. Overlays and tips are in great condition. No drilled holes. No chips, dings or cracks. No stress lines or crazing. A few minor scratches and scuffs here and there. Decals are in good shape. Overall, this is a really nice bow in excellent condition for its age. Almost minty.