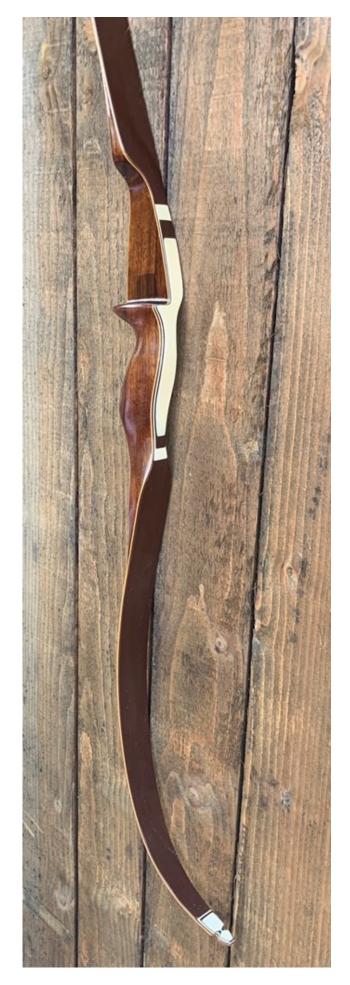

YEAR: 1973

MAKE: Browning

MODEL: Fury I

HAND: Left

DRAW WEIGHT: 44#

AMO LENGTH: 54"

PRICE: \$179.00

SHIPPING AND HANDLING: \$19.00

TOTAL COST: \$198.00

DESCRIPTION: Great looking and performing highend Browning recurve. Highly valued Brazilian Rosewood riser with nice B/W overlays on the back. It has no delamination; no cracks; limbs are straight. Overlays and tips are in great condition. No drilled holes. No chips, dings or cracks. No stress lines or crazing. A few minor scratches and scuffs here and there. Decals are in good shape. Overall, this is a really nice bow in excellent condition for its age. Almost minty.