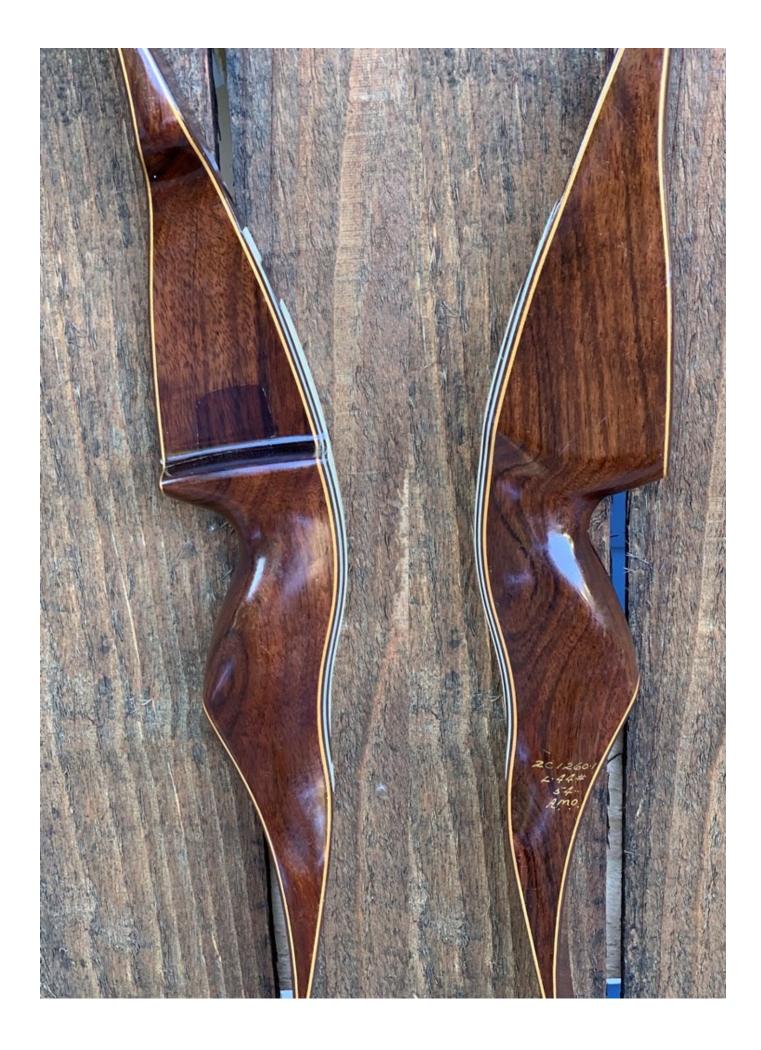

TOTAL COST: \$198.00

DESCRIPTION: Great looking and performing highend Browning recurve. Highly valued Brazilian Rosewood riser with nice B/W overlays on the back. It has no delamination; no cracks; limbs are straight. Overlays and tips are in great condition. No drilled holes. No chips, dings or cracks. No stress lines or crazing. A few minor scratches and scuffs here and there. Decals are in good shape. Overall, this is a really nice bow in excellent condition for its age. Almost minty.