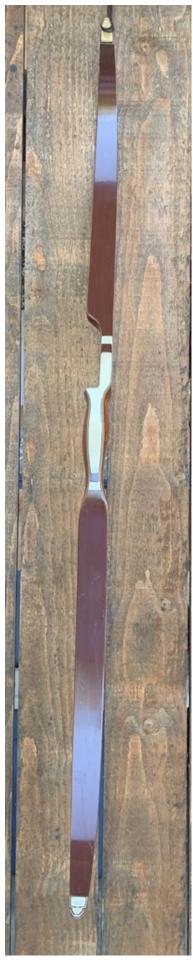

YEAR: 1973

MAKE: Browning

MODEL: Fury I

HAND: Left

DRAW WEIGHT: 44#

AMO LENGTH: 54"

PRICE: \$179.00

SHIPPING AND HANDLING: \$19.00

TOTAL COST: \$198.00

DESCRIPTION: Great looking and performing highend Browning recurve. Highly valued Brazilian Rosewood riser with nice B/W overlays on the back. It has no delamination; no cracks; limbs are straight. Overlays and tips are in great condition. No drilled holes. No chips, dings or cracks. No stress lines or crazing. A few minor scratches and scuffs here and there. Decals are in good shape. Overall, this is a really nice bow in excellent condition for its age. Almost minty.