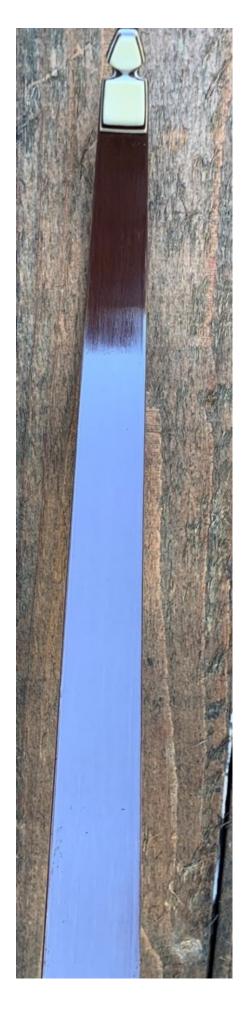

TOTAL COST: \$198.00

DESCRIPTION: Great looking and performing highend Browning recurve. Highly valued Brazilian Rosewood riser with nice B/W overlays on the back. It has no delamination; no cracks; limbs are straight. Overlays and tips are in great condition. No drilled holes. No chips, dings or cracks. No stress lines or crazing. A few minor scratches and scuffs here and there. Decals are in good shape. Overall, this is a really nice bow in excellent condition for its age. Almost minty.