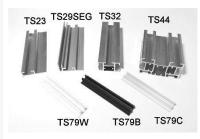

## **Extrusions Product Family**

We offer a complete solution for building custom indoor and outdoor frames, that tightly stretch banners.

You will be able to fabricate custom signs of any sizes, any shapes and even structures to answer your customers' requests...

**Get a Free Quote Today!** 

From the standard vinyl banner frames to large rigid frames destined to be hung on walls or ceiling our product family of cost- effective extrusions will allow Sign Professionals to respond to many of their customers' requests....'