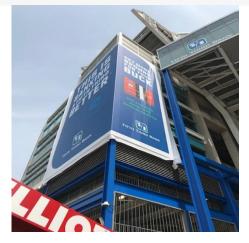

Works Fine with Curved Frames...

...and for Box Trucks & Trailers...

Get a Free Quote Today!

Food Court Vinyl Banner- 310' x 113' - Browns stadium

Decommissioned Water Tower-Decorative Graphic

Arena Entrance -48' x 65'

Outdoor Billboards - 6' x 11'

Non-Rectangular Frame with a perfect stretch

Building wrap with seamless corner (~17,000 sq. ft)

Large Frame-Stadium- 95.75' x 44'