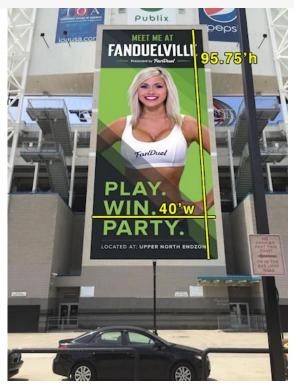

Outdoor Billboards - 6' x 11'

Non-Rectangular Frame with a perfect stretch

Building wrap with seamless corner (~17,000 sq. ft)

Large Frame-Stadium- 95.75' x 44'