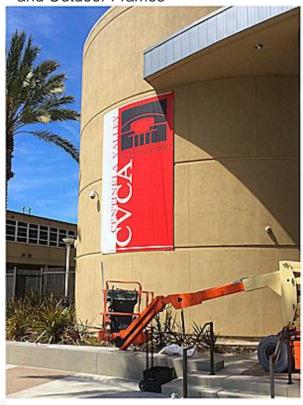

Works Fine with Curved Frames...

...and for Box Trucks & Trailers...

Get a Free Quote Today!

Food Court Vinyl Banner- 310' x 113' - Browns stadium

Decommissioned Water Tower-Decorative Graphic

Arena Entrance -48' x 65'

Outdoor Billboards - 6' x 11'

Non-Rectangular Frame with a perfect stretch

Building wrap with seamless corner (~17,000 sq. ft)

Large Frame-Stadium- 95.75' x 44'