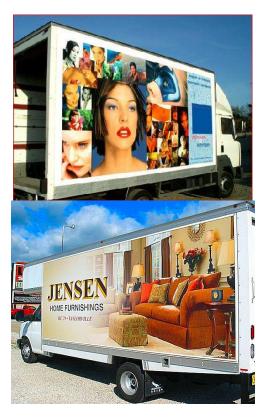

Works Fine with Curved Frames...

...and for Box Trucks & Trailers...

Get a Free Quote Today!

Food Court Vinyl Banner- 310' x 113' - Browns stadium

Decommissioned Water Tower-Decorative Graphic

Arena Entrance -48' x 65'