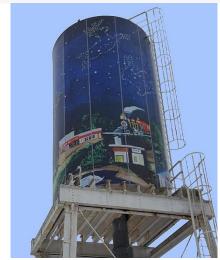

Works Fine with Curved Frames...

...and for Box Trucks & Trailers...

Get a Free Quote Today!

Food Court Vinyl Banner- 310' x 113' - Browns stadium

Decommissioned Water Tower-Decorative Graphic

Arena Entrance -48' x 65'