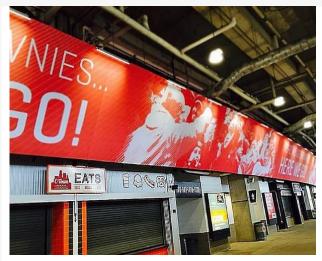

Works Fine with Curved Frames...

...and for Box Trucks & Trailers...

Get a Free Quote Today!

Food Court Vinyl Banner- 310' x 113' - Browns stadium

Decommissioned Water Tower-Decorative Graphic

Arena Entrance -48' x 65'