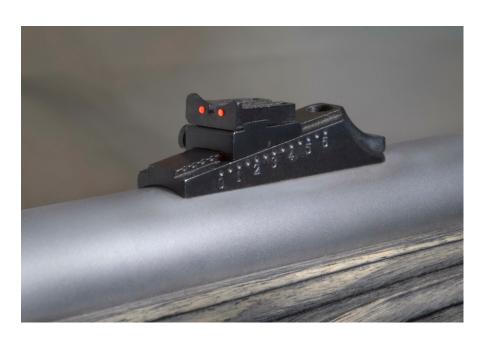

Universal base-hole spacing from 1/2" to 1" (center to center)

Two 6-48 mounting screws included

Drill hole with #36 drill.

- Hole size .085"

- Hole size .150"

Loosen screw for windage adjustment.

Press button for elevation adjustment

<sup>\*</sup>Sight Uprights each sold separately

<sup>\*</sup>U-Uprights-Fluorescent Orange Fluorescent Green: Measure top of barrel to bottom of "U"

<sup>\*</sup>Small Peep-Large Peep: Measure center of peep to top of barrel