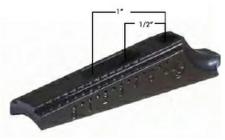

Universal base-hole spacing from 1/2" to 1" (center to center)

Two 6-48 mounting screws included

Drill hole with #36 drill.

- Hole size .085"

- Hole size .150"

Loosen screw for windage adjustment.

Press button for elevation adjustment