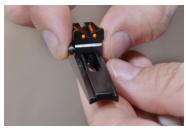

Universal base-hole spacing from 1/2" to 1" (center to center)

Two 6-48 mounting screws included

Drill hole with #36 drill.

- Hole size .085"

- Hole size .150"

Loosen screw for windage adjustment.

Press button for elevation adjustment