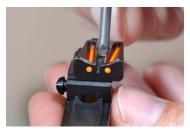

Universal base-hole spacing from 1/2" to 1" (center to center)

Two 6-48 mounting screws included

Drill hole with #36 drill.

- Hole size .085"

- Hole size .150"

Loosen screw for windage adjustment.

Press button for elevation adjustment