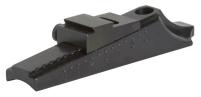

## Marble Arms® Universal Sight Base/Slide Chart

| Barrel Diameter | Mfg#   |
|-----------------|--------|
| .775 (M)        | 002546 |
| .875 (L)        | 002547 |
| 1.000 (XL)      | 002548 |
| Flat            | 002549 |

## **Ordering Instructions**

- 1. Determine your barrel diameter.
- 2. Match the barrel diameter to the base and select the Mfg#. (Slide and 6-48 mounting screws included)
- 3. Select your preferred Upright separately. Choose Mfg#. (Uprights are sold separate from the base.)

Universal base-hole spacing from 1/2" to 1" (center to center)

Two 6-48 mounting screws included

Drill hole with #36 drill.

- Hole size .085"

- Hole size .150"

Loosen screw for windage adjustment.

Press button for elevation adjustment