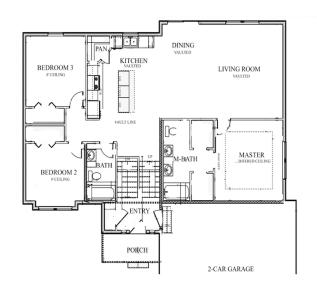

## PROPERTY FEATURES

- \* Split-Level Style
- \* 3 Car Garage
- \* 3 5 Bedrooms
- \* 2 3 Bathrooms
- \* 1595 sq ft Main Level
- \* 1595 sq ft Basement Level
- \* Unifinished Basement

- \* Vaulted Ceilings
- \* Open Conceot Living Area
- \* Custom Tile Shower
- \* High Quality Cabinets
- \* Large Kitchen Island
- \* 1+ Acre Lot
- \* High Quality Finishes Throughout