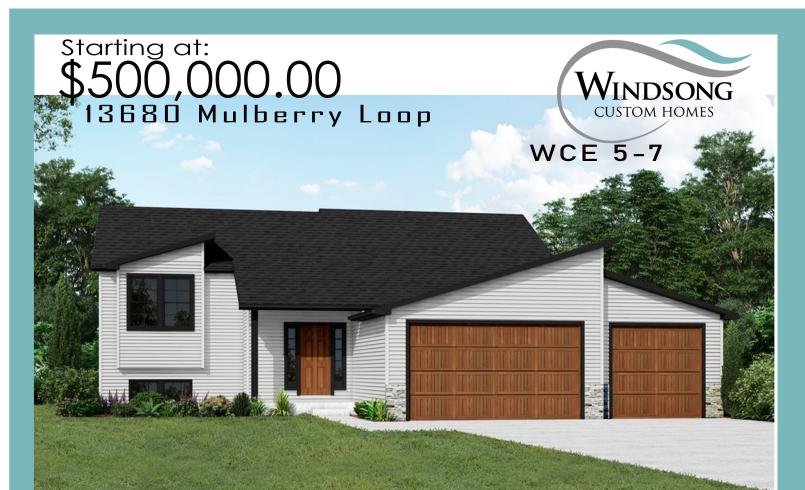

## LOCATION

Windsong Country Estates is a beautiful country developement located 9 miles North of Williston. This community offers 1-3 acre lots providing large yards and planty of space to add a detached garage or parking pad. Enjoy gorgeous sunruse and sunset views of the surrounding basin from your own home!

## PROPERTY FEATURES

- \* Split-Level Style
- \* 3 Car Garage
- \* 3 5 Bedrooms
- \* 2 3 Bathrooms
- \* 1595 sq ft Main Level
- \* 1595 sq ft Basement Level
- \* Unifinished Basement

- \* Vaulted Ceilings
- \* Open Conceot Living Area
- \* Custom Tile Shower
- \* High Quality Cabinets
- \* Large Kitchen Island
- \* 1+ Acre Lot
- \* High Quality Finishes Throughout