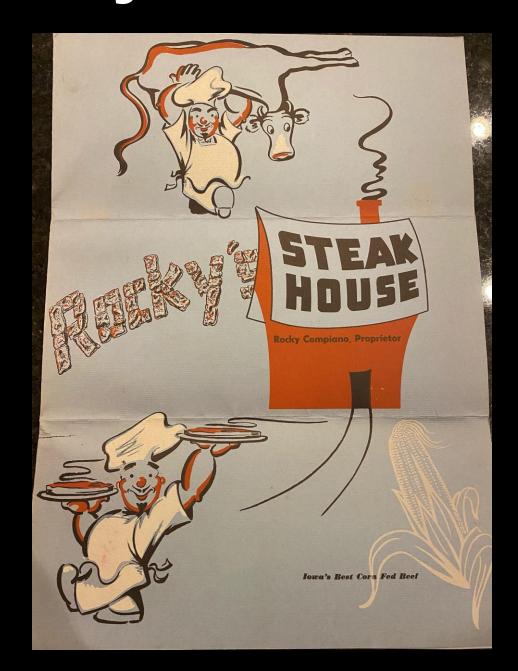

### Bygone Restaurant Menus

### Volume 1

- Babe's
- Billy's Good Food
- Fatino's
- Johnnie's Vets Club
- Rocky's Steak House
- Wimpy's
- Younkers Tea Room