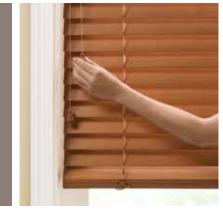

### **CORDLESS OPTIONS**

MOTORIZATION

Battery-powered motorized system tilts blinds open and closed with the touch of a button. Just right for hard-to-reach windows or for light and privacy control on command.

Available with cordless lift and standard cordlock.

CORDLESS LIFT

Blinds lift and lower with a light push or pull on the bottomrail. Cordless lift provides enhanced safety in the home. *Available on all slat sizes*.

CORDLESS LIFT & LOCK™

Press a button on the color-coordinated aluminum bottomrail to lift and lower blinds. Release the button to lock blinds into place. Convenient and easy to use enhances safety in the home.