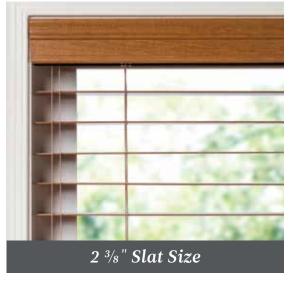

#### **SLAT SIZES**

Provides more view-through, with less stack, than 1" blinds.

Ideal for any size window.

Larger scale offers optimal view-through and a more dramatic look.