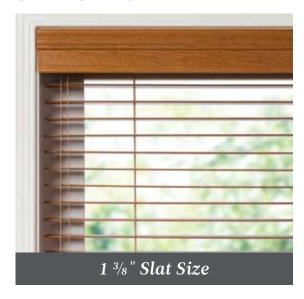

#### **SLAT SIZES**

Provides more view-through, with less stack, than 1" blinds.

Ideal for any size window.

Larger scale offers optimal view-through and a more dramatic look.