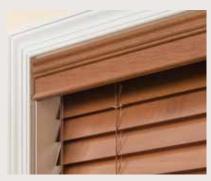

#### **WOOD VALANCE OPTIONS**

3" CRESCENT (OPTIONAL)

3" MODERN (OPTIONAL)

Complements any décor.

Sleek and contemporary for a modern room.

For simple, yet elegant styling.

4" FORTE (UPGRADE)

Large profile valance lends drama and makes a bolder statement.