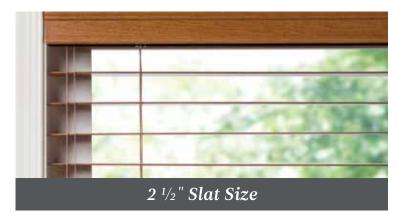

#### **SLAT SIZES**

Ideal for any size window.

Larger scale offers optimal view-through and a more dramatic look.