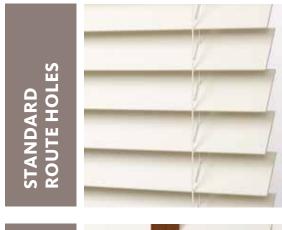

#### **DESIGN OPTIONS**

Lift cords pass through holes in slats, the most common slat design.

Optional routeless slats eliminate route holes to reduce incoming light, increase privacy and enhance the aesthetics of the blinds.

#### **DESIGN OPTIONS**

Lift cords pass through holes in slats, the most common slat design.

Optional routeless slats eliminate route holes to reduce incoming light, increase privacy and enhance the look of the blinds.