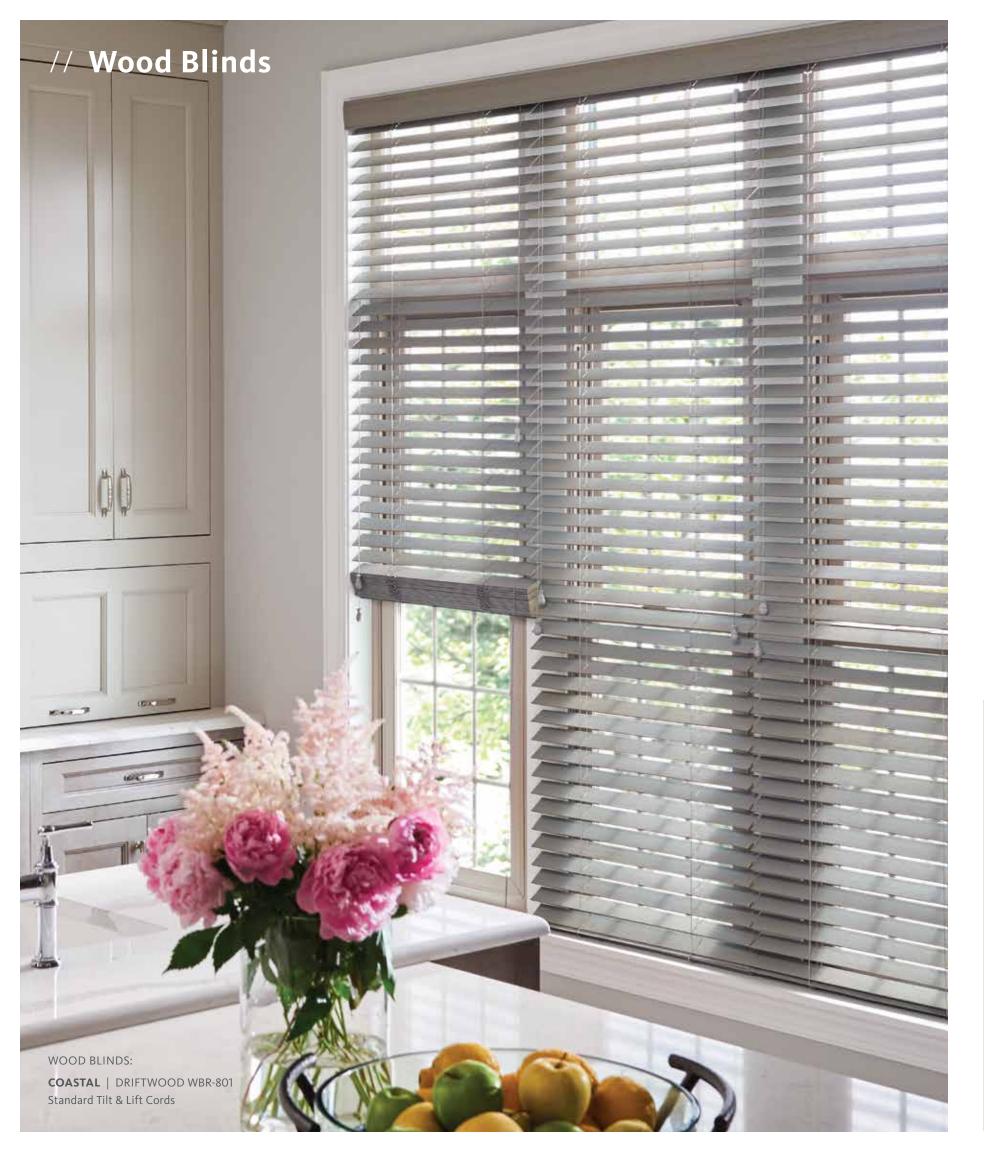

### // Wood Blinds

#### **SLAT SIZES**

Provides more view-through, with less stack, than 1" blinds.

Ideal for any size window.

Larger scale offers optimal view-through and a more dramatic look.