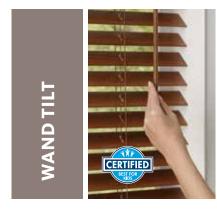

CORDLESS LIFT

Blinds lift and lower with a light push or pull on the bottomrail. Cordless lift provides enhanced safety in the home.

Meets safety certification when used with wand tilt.

#### **CORDED OPTIONS**

Adjusts the slats open or closed with a simple twist. Meets safety certification only when used with Cordless Lift & Lock.

Blinds tilt open or closed by pulling on the cord tilt control. Lift cord features a break-away stop ball for added safety in homes with children.