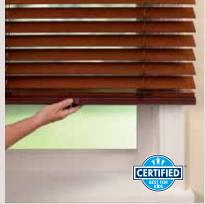

STANDARD TILT & LIFT CORDS

Blinds tilt open or closed by pulling on the cord tilt control. Lift cord features a break-away stop ball for added safety in homes with children. We proudly carry the "Best for Kids" designation, certifying tough independent laboratory testing.