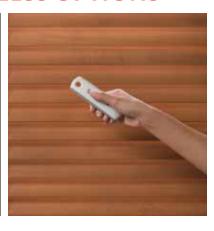

### **CORDLESS OPTIONS**

MOTORIZATION

Battery-powered motorized system tilts blinds open and closed with the touch of a button. Just right for hard-to-reach windows or for light and privacy control on command.

#### **CORDLESS OPTIONS**

MOTORIZATION

Battery-powered motorized system tilts blinds open and closed with the touch of a button. For hard-to-reach windows or for light and privacy control on command.

Available with cordless lift and standard corlock.