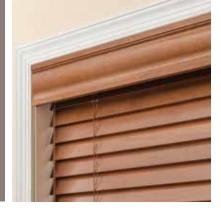

CORDLESS LIFT & LOCK™

Press a button on the color-coordinated aluminum bottomrail to lift and lower blinds. Release the button to lock blinds into place. Convenient and easy to use enhances safety in the home.

Available on 2" and 23/8" slats only. Meets safety certification when used with wand tilt.

**CORDED OPTIONS** 

Adjusts the slats open or closed with a simple twist. *Meets safety certification only when used with Cordless Lift & Lock.* 

View how the push of
a button allows you
to lock your wood
blind in any position.