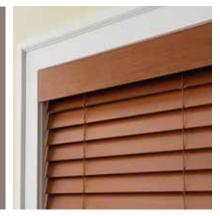

# FABULOUSLY FAUX

Only you'll know it's faux and we certainly won't tell. Our new style of "printed grain" is as classic as 15th century trompe l'oile ("fool the eye") with 21st century benefits. Moisture resistant, durable, and economical. Is there anything else? Oh, yes. Beautiful.

#### WHY FAUX WOOD BLINDS?

Alternative wood with real style.

- Keeps costs not style in check.
- Low maintenance + high durability = long-term ease.
- The look of wood with the care-free upkeep of vinyl.