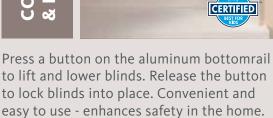

CORDLESS LIFT & LOCK™

Press a button on the color-coordinated aluminum bottomrail to lift and lower blinds. Release the button to lock blinds into place. Convenient and easy to use enhances safety in the home.