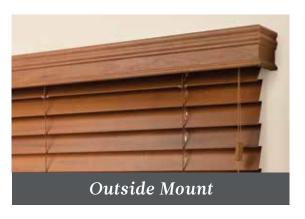

iminate route holes to reduce incoming light, increase privacy and enhance the look of the blinds.





Solid or decorative tapes provide a graceful accent to the blinds as well as cover route holes for increased light control and privacy.

2-ON-1 & 3-ON-1 HEADRAILS



Two or three blinds combined on one headrail for flexible light control and beautiful unity. Ideal for side-byside windows or large expanses.

#### **VALANCE OPTIONS**

3" DECORATIVE (STANDARD)



Complements any décor.





Add tape to the decorative valance at the top of your windows and blend it with the rest of your décor.

3" CRESCENT (OPTIONAL)



Sleek and contemporary for a more modern room.

KEYSTONE



Designed to cover splices in oversized valances or to use as a decorative accent.

#### **MOUNTING OPTIONS**







# WOOD & FAUX WOOD BLINDS by Alta





|                            | WOOD            | FAUX WOOD |
|----------------------------|-----------------|-----------|
| SLAT SIZES                 |                 |           |
| 13/8"                      | ✓               |           |
| 2"                         | ✓               | ✓         |
| 23/8"                      | ✓               |           |
| 2½"                        |                 | ✓         |
| CONTROL AND DESIGN OPTIONS |                 |           |
| Tilt & Lift Cords          | Standard        | Standard  |
| Wand Tilt                  | ✓               | ✓         |
| Cordless Lift & Lock™      | 2" and 2¾" only | ✓         |
| Cordless Lift              | ✓               | ✓         |
| Motorized Tilt