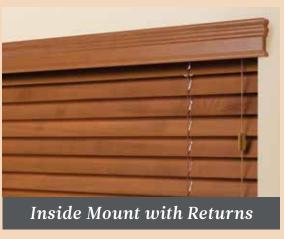

lor-coordinated aluminum bottomrail to lift and lower blinds. Release the button to lock blinds into place. Convenient and easy to use enhances safety in the home.

Available on 2" and 23/8" slats only. Meets safety certification when used with wand tilt.

**CORDED OPTIONS** 





Adjusts the slats open or closed with a simple twist. *Meets safety certification only when used with Cordless Lift & Lock.* 

STANDARD TILT & LIFT CORDS



Blinds tilt open or closed by pulling on the cord tilt control. Lift cord features a break-away stop ball for added safety in homes with children. We proudly carry the "Best for Kids" designation, certifying tough independent laboratory testing.



View how the push of
a button allows you
to lock your wood
blind in any position.

#### **MOUNTING OPTIONS**







#### **DESIGN OPTIONS**



Lift cords pass through holes in slats, the most common slat design.



Optional routeless slats eliminate route holes to reduce incoming light, increase privacy and enhance the aesthetics of the blinds.



Solid or decorative tapes provide a graceful accent to the blinds as well as cover route holes for increased light control and privacy. Add to the decorative valance to complete the look.





Two or three blinds are combined on one long headrail for flexible light control and beautiful unity. Looks like one blind, acts like two or three. Ideal for side-by-side windows or large expanses.

#### **WOOD VALANCE OPTIONS**





3" CRESCENT (OPTIONAL)



3" MODERN (OPTIONAL)



Complements any décor.

Sleek and contemporary for a modern room.

For simple, yet el