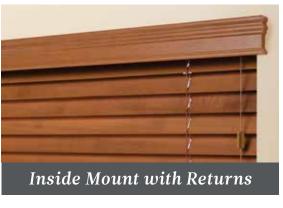

eliminate route holes to reduce incoming light, increase privacy and enhance the look of the blinds.





Solid or decorative tapes provide a graceful accent to the blinds as well as cover route holes for increased light control and privacy.

2-ON-1 & 3-ON-1 HEADRAILS



Two or three blinds combined on one headrail for flexible light control and beautiful unity. Ideal for side-byside windows or large expanses.

#### **VALANCE OPTIONS**

3" DECORATIVE (STANDARD)



Complements any décor.





Add tape to the decorative valance at the top of your windows and blend it with the rest of your décor.

3" CRESCENT (OPTIONAL)



Sleek and contemporary for a more modern room.

KEYSTONE



Designed to cover splices in oversized valances or to use as a decorative accent.

#### **MOUNTING OPTIONS**







# WOOD & FAUX WOOD BLINDS by Alta





|                            | WOOD            | FAUX WOOD |
|----------------------------|-----------------|-----------|
| SLAT SIZES                 |                 |           |
| 13/8"                      | ✓               |           |
| 2"                         | ✓               | ✓         |
| 23/8"                      | ✓               |           |
| 2½"                        |                 | ✓         |
| CONTROL AND DESIGN OPTIONS |                 |           |
| Tilt & Lift Cords          | Standard        | Standard  |
| Wand Tilt                  | ✓               | ✓         |
| Cordless Lift & Lock™      | 2" and 2¾" only | ✓         |
| Cordless Lift              | ✓               | ✓         |
| Motorized Tilt