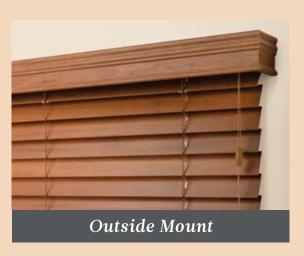

r-coordinated aluminum bottomrail to lift and lower blinds. Release the button to lock blinds into place. Convenient and easy to use enhances safety in the home.

Available on 2" and 23/8" slats only. Meets safety certification when used with wand tilt.

**CORDED OPTIONS** 





Adjusts the slats open or closed with a simple twist. *Meets safety certification only when used with Cordless Lift & Lock.* 

STANDARD TILT & LIFT CORDS



Blinds tilt open or closed by pulling on the cord tilt control. Lift cord features a break-away stop ball for added safety in homes with children. We proudly carry the "Best for Kids" designation, certifying tough independent laboratory testing.



View how the push of
a button allows you
to lock your wood
blind in any position.

#### **MOUNTING OPTIONS**







#### **DESIGN OPTIONS**



Lift cords pass through holes in slats, the most common slat design.



Optional routeless slats eliminate route holes to reduce incoming light, increase privacy and enhance the aesthetics of the blinds.



Solid or decorative tapes provide a graceful accent to the blinds as well as cover route holes for increased light control and privacy. Add to the decorative valance to complete the look.





Two or three blinds are combined on one long headrail for flexible light control and beautiful unity. Looks like one blind, acts like two or three. Ideal for side-by-side windows or large expanses.

#### **WOOD VALANCE OPTIONS**





3" CRESCENT (OPTIONAL)



3" MODERN (OPTIONAL)



Complements any décor.

Sleek and contemporary for a modern room.

For simple, yet eleg