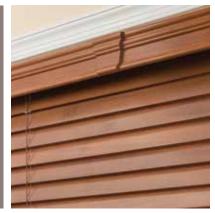

#### **DESIGN OPTIONS**

Lift cords pass through holes in slats, the most common slat design.

Optional routeless slats eliminate route holes to reduce incoming light, increase privacy and enhance the aesthetics of the blinds.

Solid or decorative tapes provide a graceful accent to the blinds as well as cover route holes for increased light control and privacy. Add to the decorative valance to complete the look.

Two or three blinds are combined on one long headrail for flexible light control and beautiful unity. Looks like one blind, acts like two or three. Ideal for side-by-side windows or large expanses.