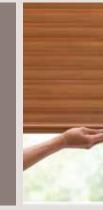

CORDLESS LIFT & LOCK™

Press a button on the color-coordinated aluminum bottomrail to lift and lower blinds. Release the button to lock blinds into place. Convenient and easy to use enhances safety in the home.

Available on 2" and 23/8" slats only. Meets safety certification when used with wand tilt.

**CORDED OPTIONS** 

Adjusts the slats open or closed with a simple twist. *Meets safety certification only when used with Cordless Lift & Lock.* 