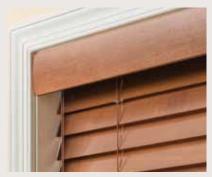

#### **WOOD VALANCE OPTIONS**

3" CRESCENT (OPTIONAL)

3" MODERN (OPTIONAL)

Complements any décor.

Sleek and contemporary for a modern room.

For simple, yet elegant styling.

4" FORTE (UPGRADE)

Large profile valance lends drama and makes a bolder statement.