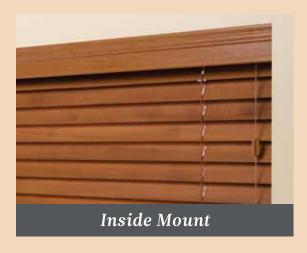

color-coordinated aluminum bottomrail to lift and lower blinds. Release the button to lock blinds into place. Convenient and easy to use enhances safety in the home.

Available on 2" and 23/8" slats only. Meets safety certification when used with wand tilt.

**CORDED OPTIONS** 





Adjusts the slats open or closed with a simple twist. *Meets safety certification only when used with Cordless Lift & Lock.* 

STANDARD TILT & LIFT CORDS



Blinds tilt open or closed by pulling on the cord tilt control. Lift cord features a break-away stop ball for added safety in homes with children. We proudly carry the "Best for Kids" designation, certifying tough independent laboratory testing.



View how the push of
a button allows you
to lock your wood
blind in any position.

#### **MOUNTING OPTIONS**







#### **DESIGN OPTIONS**



Lift cords pass through holes in slats, the most common slat design.



Optional routeless slats eliminate route holes to reduce incoming light, increase privacy and enhance the aesthetics of the blinds.



Solid or decorative tapes provide a graceful accent to the blinds as well as cover route holes for increased light control and privacy. Add to the decorative valance to complete the look.





Two or three blinds are combined on one long headrail for flexible light control and beautiful unity. Looks like one blind, acts like two or three. Ideal for side-by-side windows or large expanses.

#### **WOOD VALANCE OPTIONS**





3" CRESCENT (OPTIONAL)



3" MODERN (OPTIONAL)



Complements any décor.

Sleek and contemporary for a modern room.

For simple, yet