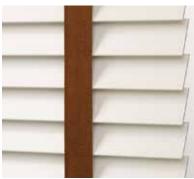

Solid or decorative tapes provide a graceful accent to the blinds as well as cover route holes for increased light control and privacy. Add to the decorative valance to complete the look.

Two or three blinds are combined on one long headrail for flexible light control and beautiful unity. Looks like one blind, acts like two or three. Ideal for side-by-side windows or large expanses.

Solid or decorative tapes provide a graceful accent to the blinds as well as cover route holes for increased light control and privacy.

2-ON-1 & 3-ON-1 HEADRAILS

Two or three blinds combined on one headrail for flexible light control and beautiful unity. Ideal for side-byside windows or large expanses.