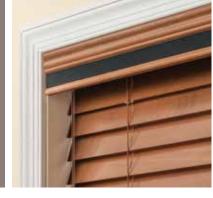

CORDLESS LIFT & LOCK™

Press a button on the color-coordinated aluminum bottomrail to lift and lower blinds. Release the button to lock blinds into place. Convenient and easy to use enhances safety in the home.

Available on 2" and 23/8" slats only. Meets safety certification when used with wand tilt.

**CORDED OPTIONS** 

Adjusts the slats open or closed with a simple twist. *Meets safety certification only when used with Cordless Lift & Lock.* 