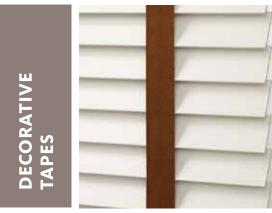

Solid or decorative tapes provide a graceful accent to the blinds as well as cover route holes for increased light control and privacy. Add to the decorative valance to complete the look.

Two or three blinds are combined on one long headrail for flexible light control and beautiful unity. Looks like one blind, acts like two or three. Ideal for side-by-side windows or large expanses.

Solid or decorative tapes provide a graceful accent to the blinds as well as cover route holes for increased light control and privacy.

2-ON-1 & 3-ON-1 HEADRAILS

Two or three blinds combined on one headrail for flexible light control and beautiful unity. Ideal for side-byside windows or large expanses.