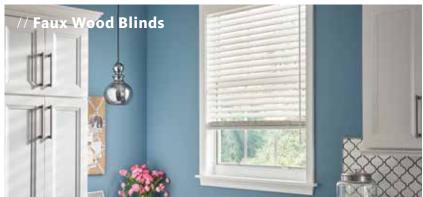

## // Faux Wood Blinds

# FABULOUSLY FAUX

Only you'll know it's faux and we certainly won't tell. Our new style of "printed grain" is as classic as 15th century trompe l'oile ("fool the eye") with 21st century benefits. Moisture resistant, durable, and economical. Is there anything else? Oh, yes. Beautiful.

#### WHY FAUX WOOD BLINDS?

Alternative wood with real style.

- Keeps costs not style in check.
- Low maintenance + high durability = long-term ease.
- The look of wood with the care-free upkeep of vinyl.