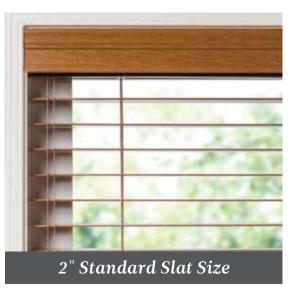

#### **SLAT SIZES**

Provides more view-through, with less stack, than 1" blinds.

Ideal for any size window.

Larger scale offers optimal view-through and a more dramatic look.