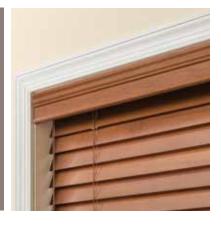

#### **WOOD VALANCE OPTIONS**

3" CRESCENT (OPTIONAL)

3" MODERN (OPTIONAL)

Complements any décor.

Sleek and contemporary for a modern room.

For simple, yet elegant styling.

4" FORTE (UPGRADE)

Large profile valance lends drama and makes a bolder statement.