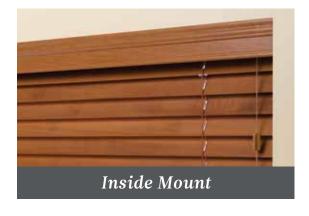

s eliminate route holes to reduce incoming light, increase privacy and enhance the look of the blinds.





Solid or decorative tapes provide a graceful accent to the blinds as well as cover route holes for increased light control and privacy.

2-ON-1 & 3-ON-1 HEADRAILS



Two or three blinds combined on one headrail for flexible light control and beautiful unity. Ideal for side-byside windows or large expanses.

#### **VALANCE OPTIONS**

3" DECORATIVE (STANDARD)



Complements any décor.





Add tape to the decorative valance at the top of your windows and blend it with the rest of your décor.

3" CRESCENT (OPTIONAL)



Sleek and contemporary for a more modern room.

KEYSTONE



Designed to cover splices in oversized valances or to use as a decorative accent.

#### **MOUNTING OPTIONS**







# WOOD & FAUX WOOD BLINDS by Alta





|                            | WOOD            | FAUX WOOD |
|----------------------------|-----------------|-----------|
| SLAT SIZES                 |                 |           |
| 13/8"                      | ✓               |           |
| 2"                         | ✓               | ✓         |
| 23/8"                      | ✓               |           |
| 2½"                        |                 | ✓         |
| CONTROL AND DESIGN OPTIONS |                 |           |
| Tilt & Lift Cords          | Standard        | Standard  |
| Wand Tilt                  | ✓               | ✓         |
| Cordless Lift & Lock™      | 2" and 2¾" only | ✓         |
| Cordless Lift              | ✓               | ✓         |
| Motorized Tilt