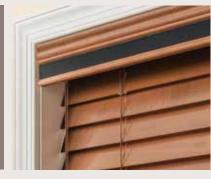

#### **WOOD VALANCE OPTIONS**

3" CRESCENT (OPTIONAL)

3" MODERN (OPTIONAL)

Complements any décor.

Sleek and contemporary for a modern room.

For simple, yet elegant styling.

4" FORTE (UPGRADE)

Large profile valance lends drama and makes a bolder statement.