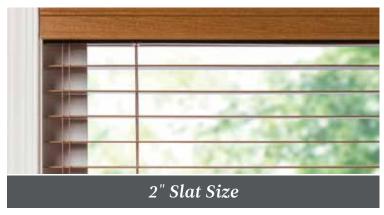

#### **SLAT SIZES**

Ideal for any size window.

Larger scale offers optimal view-through and a more dramatic look.