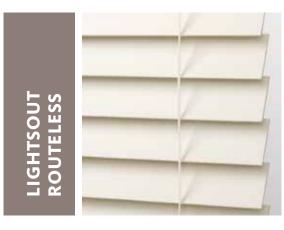

#### **DESIGN OPTIONS**

Lift cords pass through holes in slats, the most common slat design.

Optional routeless slats eliminate route holes to reduce incoming light, increase privacy and enhance the aesthetics of the blinds.

#### **DESIGN OPTIONS**

Lift cords pass through holes in slats, the most common slat design.

Optional routeless slats eliminate route holes to reduce incoming light, increase privacy and enhance the look of the blinds.