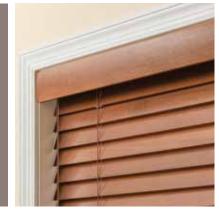

#### **WOOD VALANCE OPTIONS**

3" CRESCENT (OPTIONAL)

3" MODERN (OPTIONAL)

Complements any décor.

Sleek and contemporary for a modern room.

For simple, yet elegant styling.

4" FORTE (UPGRADE)

Large profile valance lends drama and makes a bolder statement.