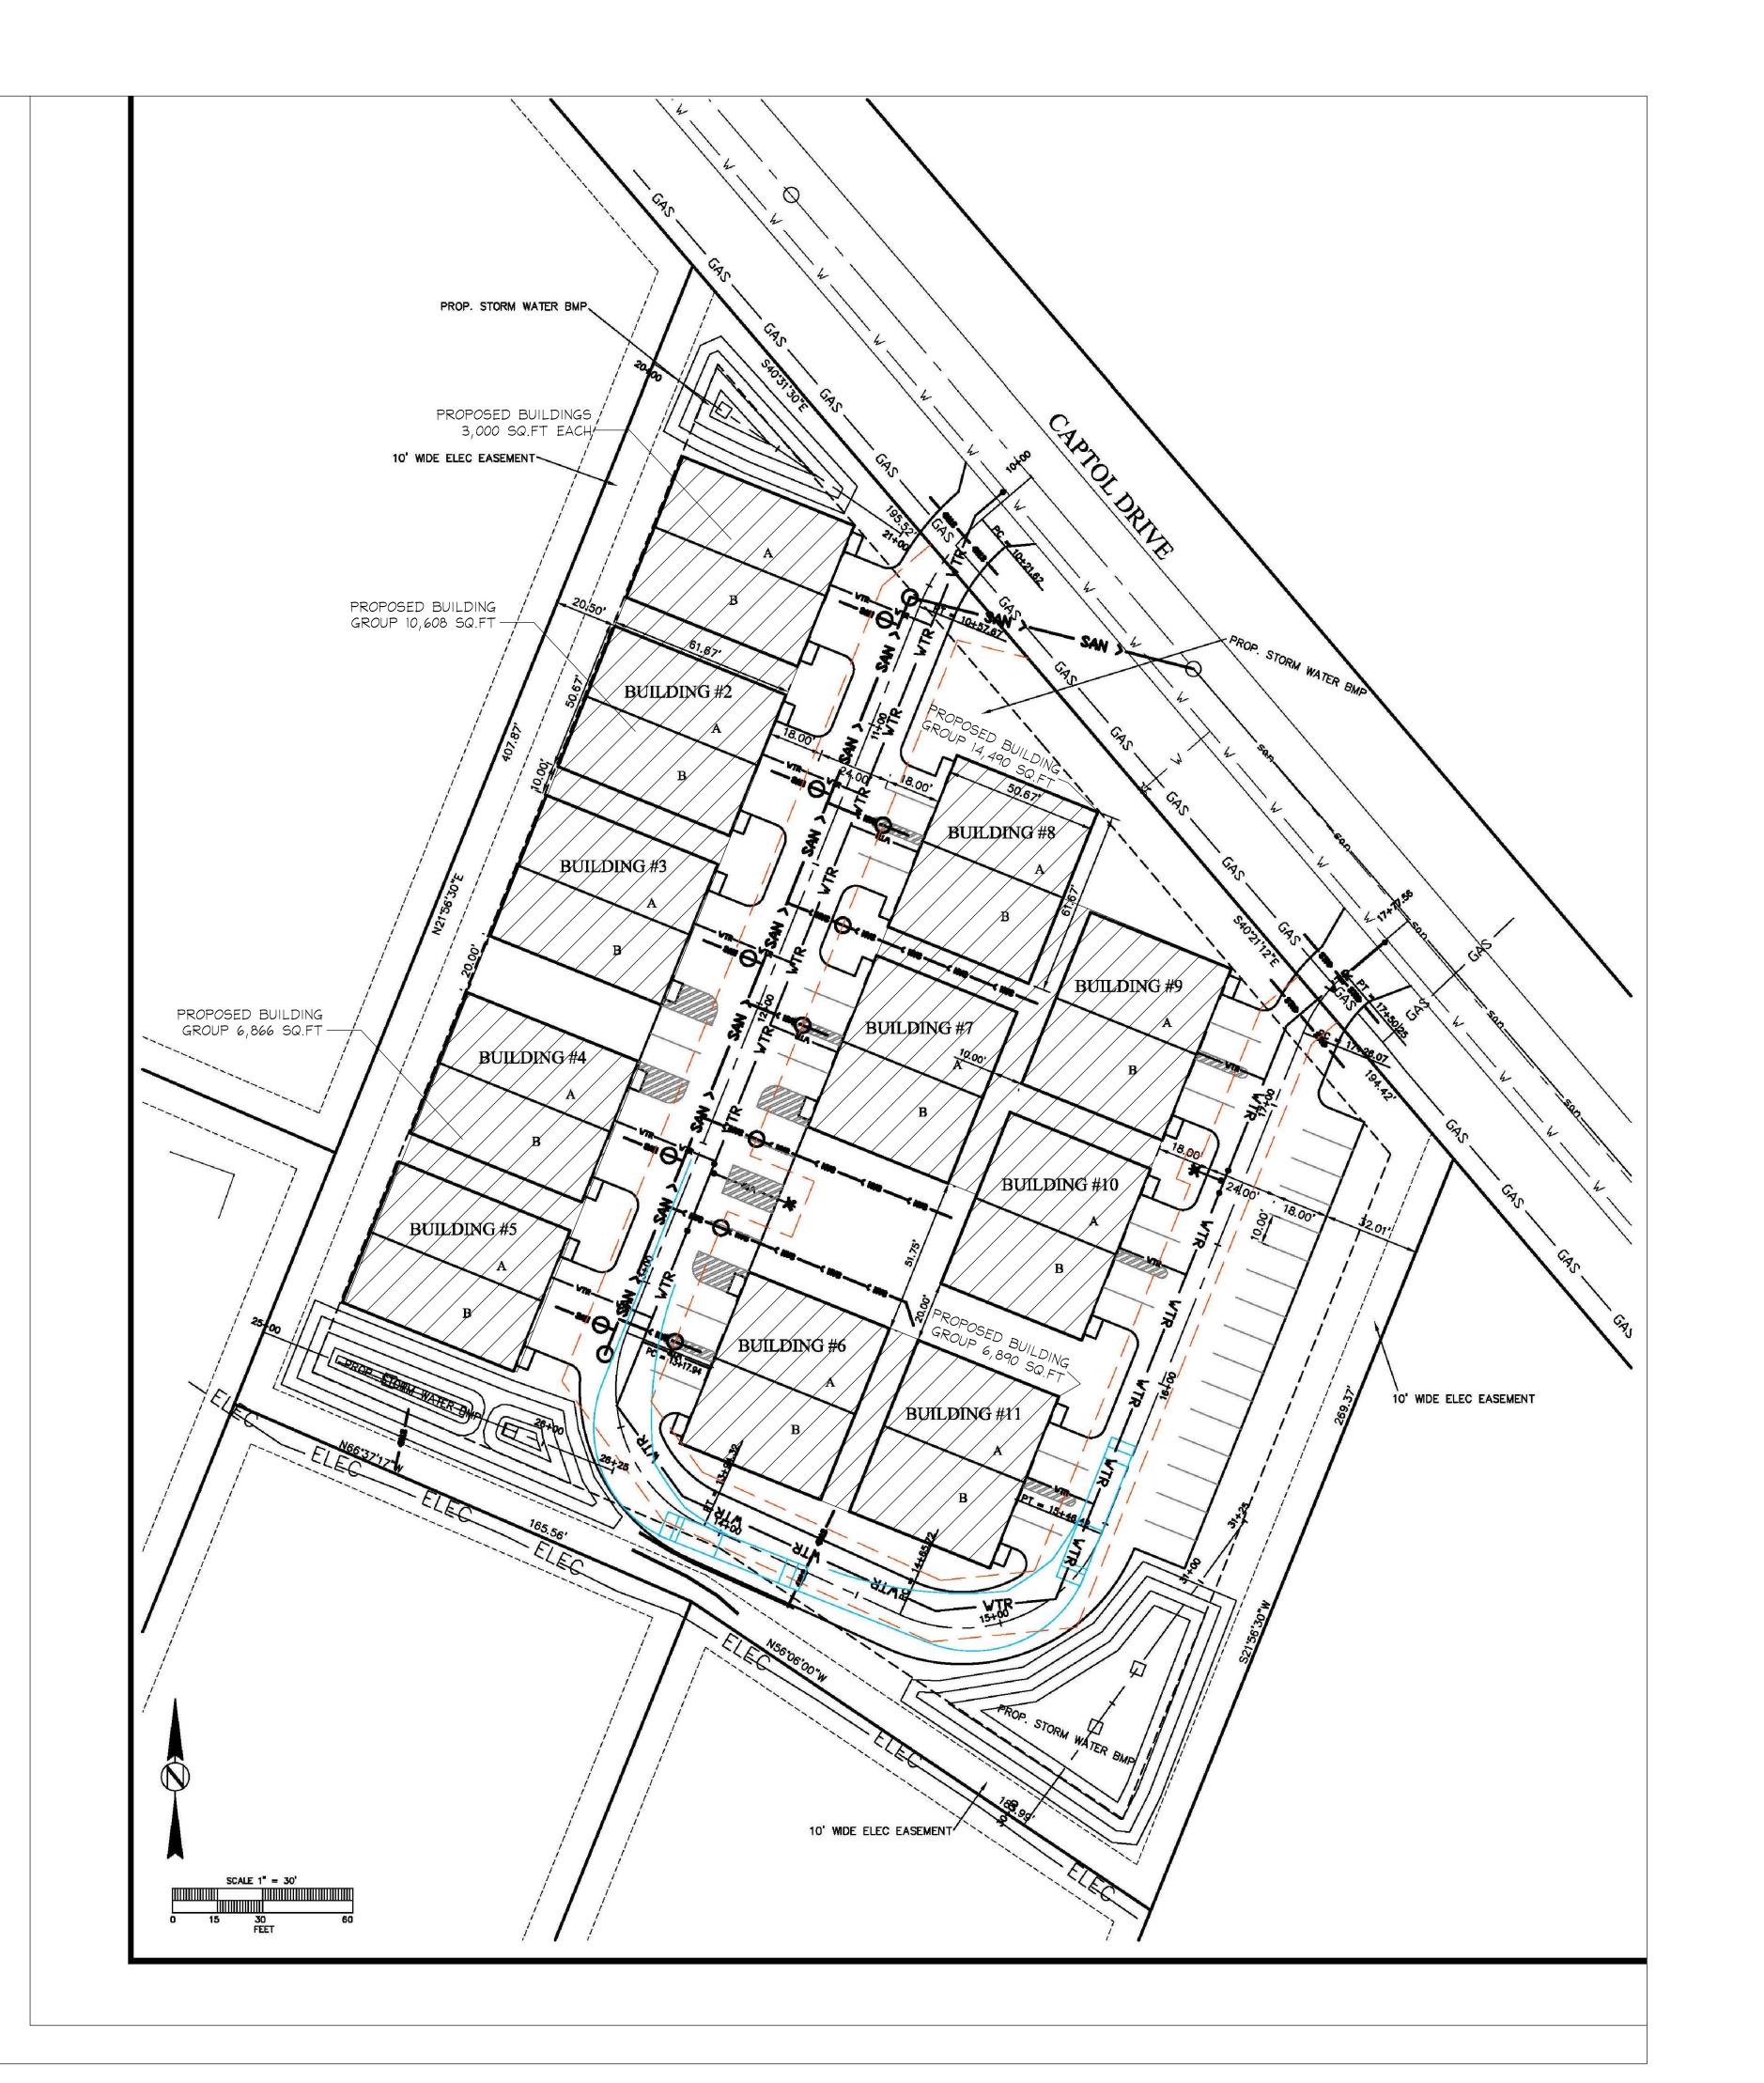

PARKING SPACES PROVIDED: 51 SPACES TO BE ACCESSIBLE: 3 JENDUSA DESIGN & ENGINEERING &

## VENTURE SPACE CONDOS

Captiol Dr.
Oconomowoc, WI

## SHEET TITLE SITE PLAN

PROJECT NO. 17-5047

DATE 5/30/17

SCALE

CHECKED BY

DRAWN BY

SHEET

BJB