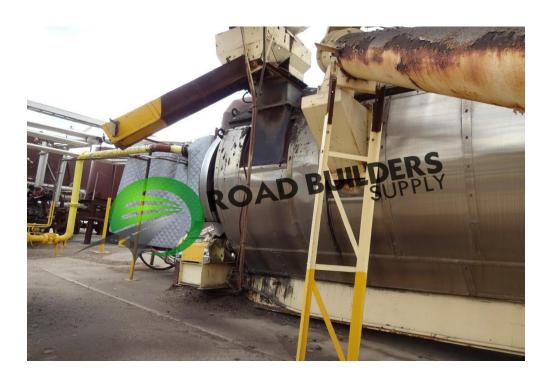

## PCDM002 Astec 8' Double Barrel Portable Counterflow Drum Mixer

- 10' Expanded end
- Portable Frame
- 1984
- Good Shell, One spot is
- Some Flights have been removed
- No motors, reducers still on site