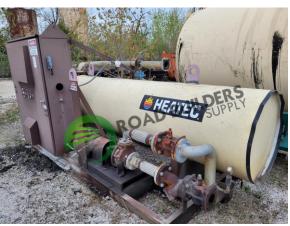

## Details

- Drum 33' long
- Hauck SJ360 S/N C110141
- Baghouse w/ 150HP FAN
- Portable Rap Bin
- Conveyor with OAL of 48'
- 4 Cold Feed Bins, Model PF425
- Drag slat, 46' long
- SEB Model SE653SW
- 8' x 4' Screen deck
- 30,000 gal horizonal AC tank
- Heatec 10000 gallon anti-strip tank
- Heatec electric fuel preheater
- Calibration tank
- Stansteel Accu-Shear system