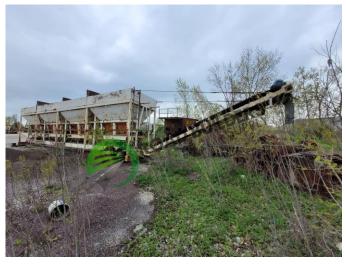

PPFP021 CMI 300 tph Portable Parallel Flow Plant Model: UVM-1200SP-106

## Details

- Drum 33' long
- Hauck SJ360 S/N C110141
- Baghouse w/ 150HP FAN
- Portable Rap Bin
- Conveyor with OAL of 48'
- 4 Cold Feed Bins, Model PF425
- Drag slat, 46' long
- SEB Model SE653SW
- 8' x 4' Screen deck
- 30,000 gal horizonal AC tank
- Heatec 10000 gallon anti-strip tank
- Heatec electric fuel preheater
- Calibration tank
- Stansteel Accu-Shear system