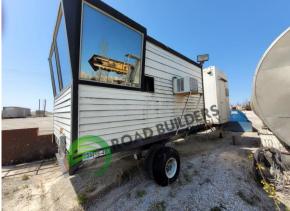

## Details

- Drum 33' long
- Hauck SJ360 S/N C110141
- Baghouse w/ 150HP FAN
- Portable Rap Bin
- Conveyor with OAL of 48'
- 4 Cold Feed Bins, Model PF425
- Drag slat, 46' long
- SEB Model SE653SW
- 8' x 4' Screen deck
- 30,000 gal horizonal AC tank
- Heatec 10000 gallon anti-strip tank
- Heatec electric fuel preheater
- Calibration tank
- Stansteel Accu-Shear system