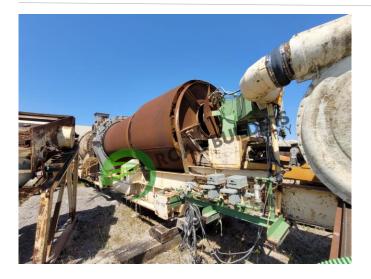

PPFP021 CMI 300 tph Portable Parallel Flow Plant Model: UVM-1200SP-106

## Details

- Drum 33' long
- Hauck SJ360 S/N C110141
- Baghouse w/ 150HP FAN
- Portable Rap Bin
- Conveyor with OAL of 48'
- 4 Cold Feed Bins, Model PF425
- Drag slat, 46' long
- SEB Model SE653SW
- 8' x 4' Screen deck
- 30,000 gal horizonal AC tank
- Heatec 10000 gallon anti-strip tank
- Heatec electric fuel preheater
- Calibration tank
- Stansteel Accu-Shear system