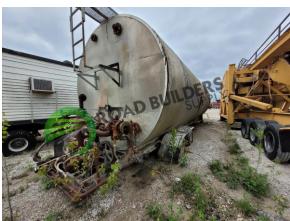

## Details

- Drum 33' long
- Hauck SJ360 S/N C110141
- Baghouse w/ 150HP FAN
- Portable Rap Bin
- Conveyor with OAL of 48'
- 4 Cold Feed Bins, Model PF425
- Drag slat, 46' long
- SEB Model SE653SW
- 8' x 4' Screen deck
- 30,000 gal horizonal AC tank
- Heatec 10000 gallon anti-strip tank
- Heatec electric fuel preheater
- Calibration tank
- Stansteel Accu-Shear system