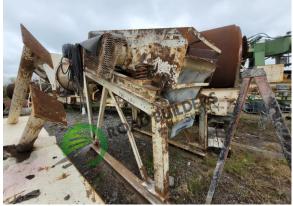

PPFP021 CMI 300 tph Portable Parallel Flow Plant Model: UVM-1200SP-106

## Details

- Drum 33' long
- Hauck SJ360 S/N C110141
- Baghouse w/ 150HP FAN
- Portable Rap Bin
- Conveyor with OAL of 48'
- 4 Cold Feed Bins, Model PF425
- Drag slat, 46' long
- SEB Model SE653SW
- 8' x 4' Screen deck
- 30,000 gal horizonal AC tank
- Heatec 10000 gallon anti-strip tank
- Heatec electric fuel preheater
- Calibration tank
- Stansteel Accu-Shear system