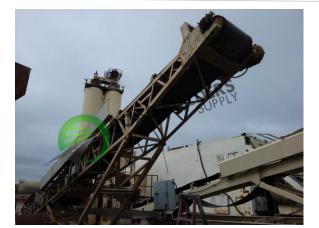

PPFP021 CMI 300 tph Portable Parallel Flow Plant Model: UVM-1200SP-106

## Details

- Drum 33' long
- Hauck SJ360 S/N C110141
- Baghouse w/ 150HP FAN
- Portable Rap Bin
- Conveyor with OAL of 48'
- 4 Cold Feed Bins, Model PF425
- Drag slat, 46' long
- SEB Model SE653SW
- 8' x 4' Screen deck
- 30,000 gal horizonal AC tank
- Heatec 10000 gallon anti-strip tank
- Heatec electric fuel preheater
- Calibration tank
- Stansteel Accu-Shear system