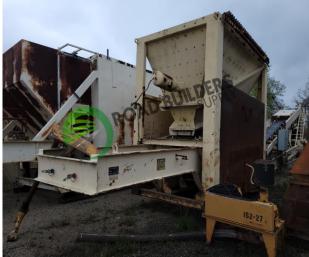

PPFP021 CMI 300 tph Portable Parallel Flow Plant Model: UVM-1200SP-106

## Details

- Drum 33' long
- Hauck SJ360 S/N C110141
- Baghouse w/ 150HP FAN
- Portable Rap Bin
- Conveyor with OAL of 48'
- 4 Cold Feed Bins, Model PF425
- Drag slat, 46' long
- SEB Model SE653SW
- 8' x 4' Screen deck
- 30,000 gal horizonal AC tank
- Heatec 10000 gallon anti-strip tank
- Heatec electric fuel preheater
- Calibration tank
- Stansteel Accu-Shear system