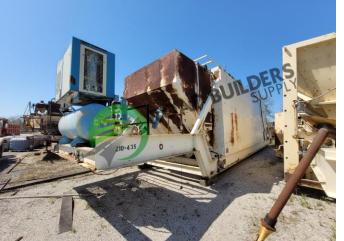

PPFP021 CMI 300 tph Portable Parallel Flow Plant Model: UVM-1200SP-106

## Details

- Drum 33' long
- Hauck SJ360 S/N C110141
- Baghouse w/ 150HP FAN
- Portable Rap Bin
- Conveyor with OAL of 48'
- 4 Cold Feed Bins, Model PF425
- Drag slat, 46' long
- SEB Model SE653SW
- 8' x 4' Screen deck
- 30,000 gal horizonal AC tank
- Heatec 10000 gallon anti-strip tank
- Heatec electric fuel preheater
- Calibration tank
- Stansteel Accu-Shear system