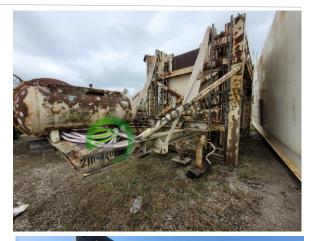

## Details

- Drum 33' long
- Hauck SJ360 S/N C110141
- Baghouse w/ 150HP FAN
- Portable Rap Bin
- Conveyor with OAL of 48'
- 4 Cold Feed Bins, Model PF425
- Drag slat, 46' long
- SEB Model SE653SW
- 8' x 4' Screen deck
- 30,000 gal horizonal AC tank
- Heatec 10000 gallon anti-strip tank
- Heatec electric fuel preheater
- Calibration tank
- Stansteel Accu-Shear system