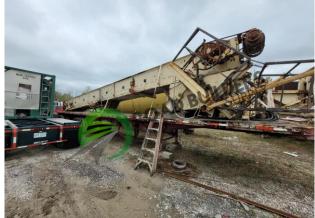

PPFP021 CMI 300 tph Portable Parallel Flow Plant Model: UVM-1200SP-106

## Details

- Drum 33' long
- Hauck SJ360 S/N C110141
- Baghouse w/ 150HP FAN
- Portable Rap Bin
- Conveyor with OAL of 48'
- 4 Cold Feed Bins, Model PF425
- Drag slat, 46' long
- SEB Model SE653SW
- 8' x 4' Screen deck
- 30,000 gal horizonal AC tank
- Heatec 10000 gallon anti-strip tank
- Heatec electric fuel preheater
- Calibration tank
- Stansteel Accu-Shear system