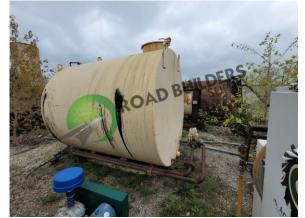

## Details

- Drum 33' long
- Hauck SJ360 S/N C110141
- Baghouse w/ 150HP FAN
- Portable Rap Bin
- Conveyor with OAL of 48'
- 4 Cold Feed Bins, Model PF425
- Drag slat, 46' long
- SEB Model SE653SW
- 8' x 4' Screen deck
- 30,000 gal horizonal AC tank
- Heatec 10000 gallon anti-strip tank
- Heatec electric fuel preheater
- Calibration tank
- Stansteel Accu-Shear system