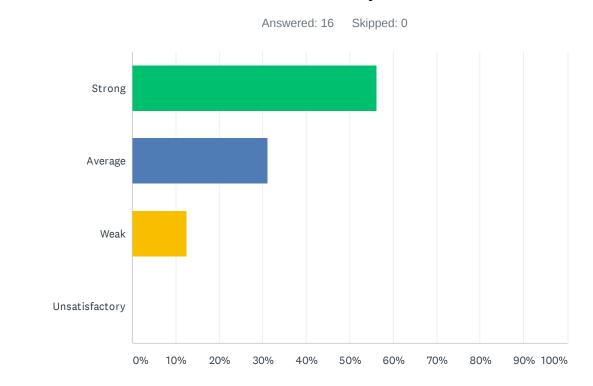

# Q3 Site administration is sensitive to the needs of students, staff, and community.

| ANSWER CHOICES | RESPONSES |    |
|----------------|-----------|----|
| Strong         | 56.25%    | 9  |
| Average        | 31.25%    | 5  |
| Weak           | 12.50%    | 2  |
| Unsatisfactory | 0.00%     | 0  |
| TOTAL          |           | 16 |