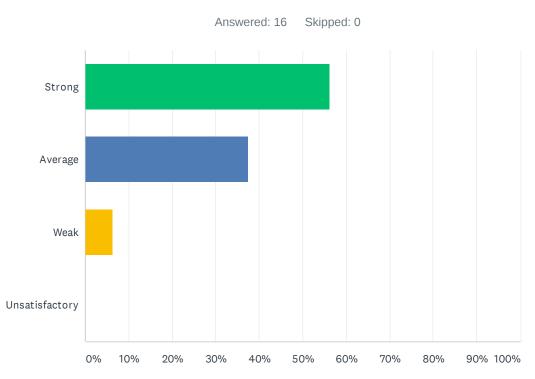

### Q15 Site staff is involved in setting school policies and budgetary priorities.

| ANSWER CHOICES | RESPONSES |    |
|----------------|-----------|----|
| Strong         | 56.25%    | 9  |
| Average        | 37.50%    | 6  |
| Weak           | 0.00%     | 0  |
| Unsatisfactory | 6.25%     | 1  |
| TOTAL          |           | 16 |

| ANSWER CHOICES | RESPONSES |    |
|----------------|-----------|----|
| Strong         | 56.25%    | 9  |
| Average        | 37.50%    | 6  |
| Weak           | 6.25%     | 1  |
| Unsatisfactory | 0.00%     | 0  |
| TOTAL          |           | 16 |