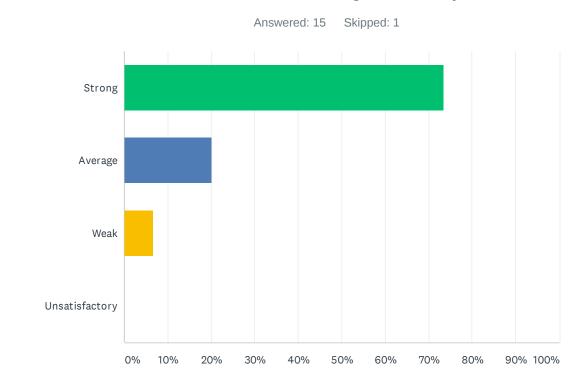

#### Q11 Administration supports classroom discipline procedures and follows District discipline guidelines.

| ANSWER CHOICES | RESPONSES |    |
|----------------|-----------|----|
| Strong         | 73.33%    | 11 |
| Average        | 6.67%     | 1  |
| Weak           | 20.00%    | 3  |
| Unsatisfactory | 0.00%     | 0  |
| TOTAL          |           | 15 |