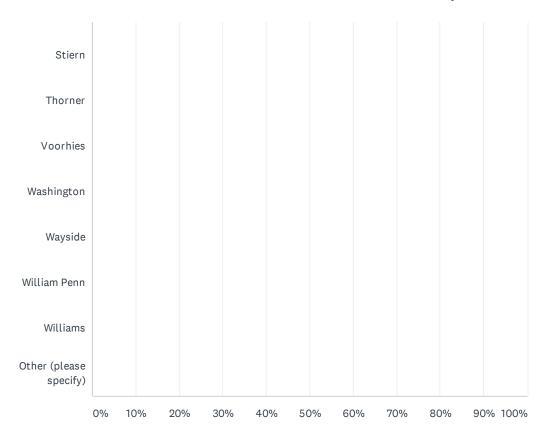

| Casa Lona0.00%0Cato0.00%0Chavez0.00%0Chipman0.00%0Collega His0.00%0Compon0.00%0Curran0.00%0Ed Center0.00%0Ensier0.00%0Ensier0.00%0Enterson0.00%0Frenson0.00%0Frendin0.00%0Frankin0.00%0Gara0.00%0Harlis0.00%0Frendin0.00%0Gara0.00%0Iderson0.00%0Harlis0.00%0Kitaley0.00%0Iderson0.00%0Mireson0.00%0Kitaley0.00%0Mireson0.00%0Mireson0.00%0Mireson0.00%0Noreson0.00%0Mireson0.00%0Mireson0.00%0Noreson0.00%0Noreson0.00%0Noreson0.00%0Noreson0.00%0Noreson0.00%0Noreson0.00%0Noreson0.00%0Noreson0.00%0Noreson0.00%0Noreson0.00%0Noreson0.00%0Noreson0.00% <t< th=""><th>ANSWER CHOICES</th><th>RESPONSES</th><th></th></t<>                                                                                                                                                                            | ANSWER CHOICES     | RESPONSES |    |
|---------------------------------------------------------------------------------------------------------------------------------------------------------------------------------------------------------------------------------------------------------------------------------------------------------------------------------------------------------------------------------------------------------------------------------------------------------------------------------------------------------------------------------------------------------------------------------------------------------------------------------------------------------------------------------------------------------------------------------------------------------------------------------------------------------|--------------------|-----------|----|
| Chavez     0.00%     0       Chipman     0.00%     0       College His     0.00%     0       Compton     0.00%     0       Curran     0.00%     0       Ed center     0.00%     0       Ediseir     0.00%     0       Enverson     0.00%     0       Freder     0.00%     0       Frankin     0.00%     0       Frankin     0.00%     0       Harding     0.00%     0       Harding     0.00%     0       Harding     0.00%     0       Horace Mann     0.00%     0       Kutenon     0.00%     0       Munsey     0.00%     0       Nutenon     0.00%                                                              | Casa Loma          | 0.00%     | 0  |
| Chipman     0.00%     0       Conlege His     0.00%     0       Compon     0.00%     0       Curan     0.00%     0       Ed Center     0.00%     0       Ed Selfe     0.00%     0       Enerson     0.00%     0       Frende     0.00%     0       Muring     0.00%     0                                                                            | Cato               | 0.00%     | 0  |
| College His     0.00%     0       Compton     0.00%     0       Curran     0.00%     0       Downtown     0.00%     0       Ed Center     0.00%     0       Edsster     0.00%     0       Evergreen     0.00%     0       Frank West     0.00%     0       Frank In     0.00%     0       Garza     0.00%     0       Harding     0.00%     0       Horace Mann     0.00%     0       Mussy     0.00%     0                                                                         | Chavez             | 0.00%     | 0  |
| Compone0.00%0Curran0.00%0Downtown0.00%0Ed Center0.00%0Eissler0.00%0Emerson0.00%0Evergreen0.00%0Franklin0.00%0Franklin0.00%0Garza0.00%0Harding0.00%0Hornee Mann0.00%0Franklin0.00%0Garza0.00%0Harding0.00%0Hornee Mann0.00%0Iongeltow0.00%0Kinley0.00%0Mussy0.00%0Noble0.00%0Noble0.00%0Noble0.00%0Noble0.00%0Noble0.00%0Noble0.00%0Noble0.00%0Noble0.00%0Noble0.00%0Noble0.00%0Noble0.00%0Noble0.00%0Noble0.00%0Noble0.00%0Noble0.00%0Noble0.00%0Noble0.00%0Noble0.00%0Noble0.00%0Noble0.00%0Noble0.00%0Noble0.00%0Noble0.00%0Noble <td>Chipman</td> <td>0.00%</td> <td>0</td>                                                                                                                                                                                                                          | Chipman            | 0.00%     | 0  |
| Curran0.00%0Downtown0.00%0Ed Center0.00%0Eissler0.00%0Ernerson0.00%0Freicher0.00%0Franklin0.00%0Franklin0.00%0Franklin0.00%0Garza0.00%0Harding0.00%0Harding0.00%0Franklin0.00%0Garza0.00%0Harding0.00%0Horace Mann0.00%0Iorafellow0.00%0Kinley0.00%0Musey0.00%0Musey0.00%0Nole0.00%0Nole0.00%0Nole0.00%0Nole0.00%0Nole0.00%0Nole0.00%0Nole0.00%0Nole0.00%0Nole0.00%0Nole0.00%0Nole0.00%0Nole0.00%0Nole0.00%0Nole0.00%0Nole0.00%0Nole0.00%0Nole0.00%0Nole0.00%0Nole0.00%0Nole0.00%0Nole0.00%0Nole0.00%0Nole0.00%0 <td>College Hts</td> <td>0.00%</td> <td>0</td>                                                                                                                                                                                                                                         | College Hts        | 0.00%     | 0  |
| Downtown     0.00%     0       Ed Center     0.00%     0       Eissler     0.00%     0       Emerson     0.00%     0       Evergreen     0.00%     0       Frank West     0.00%     0       Garza     0.00%     0       Harding     0.00%     0       Harding     0.00%     0       Horace Mann     0.00%     0       Longfellow     0.00%     0       Musey     0.00%     0       Nusey     0.00%     0       Noble     0.00%     0       Nuses     0.00%     0       Nuses     0.00%     0       Noble <t< td=""><td>Compton</td><td>0.00%</td><td>0</td></t<> | Compton            | 0.00%     | 0  |
| Ed Center     0.00%     0       Eissler     0.00%     0       Emerson     0.00%     0       Evergreen     0.00%     0       Frank West     0.00%     0       Frank Mest     0.00%     0       Frank Mest     0.00%     0       Frank Mest     0.00%     0       Garza     0.00%     0       Harris     0.00%     0       Hort     0.00%     0       Iongellow     0.00%     0       Musey     0.00%     0       Nichols     0.00%     0       Nuses     0.00%                                                      | Curran             | 0.00%     | 0  |
| Eissler     0.00%     0       Eissler     0.00%     0       Ewergonen     0.00%     0       Fletcher     0.00%     0       Frank West     0.00%     0       Frank West     0.00%     0       Frank II     0.00%     0       Franklin     0.00%     0       Garza     0.00%     0       Harris     0.00%     0       Horace Mann     0.00%     0       Longtellow     0.00%     0       Musey     0.00%     0       Musey     0.00%     0       Nuses     0.00%     0       Nuses     0.00%     0       Nuses     0.00%     0                                                                                                                                                                                                                                                                            | Downtown           | 0.00%     | 0  |
| Emerson     0.00%     0       Evergreen     0.00%     0       Fletcher     0.00%     0       Frank West     0.00%     0       Frank IVest     0.00%     0       Frank IVest     0.00%     0       Garza     0.00%     0       Harris     0.00%     0       Horace Mann     0.00%     0       Horace Mann     0.00%     0       Longfellow     0.00%     0       Musey     0.00%     0       Musey     0.00%     0       Nurses     0.00%     0       Nurses     0.00%     0       Nurses Frimary     0.00%     0                                                                                                                                                                                                                                                                                        | Ed Center          | 0.00%     | 0  |
| Evergreen     0.00%     0       Fletcher     0.00%     0       Frank West     0.00%     0       Frank In     0.00%     0       Fremont     0.00%     0       Garza     0.00%     0       Harding     0.00%     0       Harris     0.00%     0       Horace Mann     0.00%     0       Longfellow     0.00%     0       Kinley     0.00%     0       Musey     0.00%     0       Nuses     0.00%     0       Nurses     0.00%     0       Owens Intermediate     0.00%     0                                                                                                                                                                                                                                                                                                                             | Eissler            | 0.00%     | 0  |
| Fletcher   0.00%   0     Frank West   0.00%   0     Franklin   0.00%   0     Fremont   0.00%   0     Garza   0.00%   0     Harding   0.00%   0     Harris   0.00%   0     Horace Mann   0.00%   0     Horace Mann   0.00%   0     Longfellow   0.00%   0     Kkinley   0.00%   0     McKinley   0.00%   0     Nurses   0.00%   0     Nurses   0.00%   0     Owens Intermediate   0.00%   0     Owens Intermediate   0.00%   0                                                                                                                                                                                                                                                                                                                                                                           | Emerson            | 0.00%     | 0  |
| Frank West     0.00%     0       Franklin     0.00%     0       Fremont     0.00%     0       Garza     0.00%     0       Harding     0.00%     0       Harris     0.00%     0       Horace Mann     0.00%     0       Hort     0.00%     0       Jefferson     0.00%     0       Kkinley     0.00%     0       Musey     0.00%     0       Nichols     100.00%     0       Nurses     0.00%     0       Owens Intermediate     0.00%     0       Owens Primary     0.00%     0                                                                                                                                                                                                                                                                                                                         | Evergreen          | 0.00%     | 0  |
| Franklin     0.00%     0       Fremont     0.00%     0       Garza     0.00%     0       Harding     0.00%     0       Harris     0.00%     0       Horace Mann     0.00%     0       Hort     0.00%     0       Jefferson     0.00%     0       Longfellow     0.00%     0       Mutkernon     0.00%     0       Mutsey     0.00%     0       Noble     0.00%     0       Noble     0.00%     0       Owens Intermediate     0.00%     0       Owens Primary     0.00%     0                                                                                                                                                                                                                                                                                                                           | Fletcher           | 0.00%     | 0  |
| Fremont     0.00%     0       Garza     0.00%     0       Harding     0.00%     0       Harris     0.00%     0       Horace Mann     0.00%     0       Horace Mann     0.00%     0       Jefferson     0.00%     0       Longfellow     0.00%     0       McKinley     0.00%     0       Munsey     0.00%     0       Nichols     100.00%     0       Nurses     0.00%     0       Owens Intermediate     0.00%     0       Owens Primary     0.00%     0                                                                                                                                                                                                                                                                                                                                               | Frank West         | 0.00%     | 0  |
| Garza     0.00%     0       Harding     0.00%     0       Harris     0.00%     0       Horace Mann     0.00%     0       Hort     0.00%     0       Jefferson     0.00%     0       Longfellow     0.00%     0       McKinley     0.00%     0       Musey     0.00%     0       Nichols     100.00%     0       Nuses     0.00%     0       Owens Intermediate     0.00%     0       Owens Primary     0.00%     0                                                                                                                                                                                                                                                                                                                                                                                      | Franklin           | 0.00%     | 0  |
| Harding     0.00%     0       Harris     0.00%     0       Horace Mann     0.00%     0       Horace Mann     0.00%     0       Horace Mann     0.00%     0       Longfellow     0.00%     0       Longfellow     0.00%     0       McKinley     0.00%     0       MitVernon     0.00%     0       Nichols     0.00%     0       Nichols     0.00%     0       Nurses     0.00%     0       Owens Intermediate     0.00%     0       Owens Primary     0.00%     0                                                                                                                                                                                                                                                                                                                                       | Fremont            | 0.00%     | 0  |
| Harris     0.00%     0       Horace Mann     0.00%     0       Hort     0.00%     0       Jefferson     0.00%     0       Longfellow     0.00%     0       McKinley     0.00%     0       Mt.Vernon     0.00%     0       Nichols     0.00%     0       Nichols     0.00%     0       Nurses     0.00%     0       Owens Intermediate     0.00%     0       Owens Primary     0.00%     0                                                                                                                                                                                                                                                                                                                                                                                                               | Garza              | 0.00%     | 0  |
| Horace Mann     0.00%     0       Hort     0.00%     0       Jefferson     0.00%     0       Longfellow     0.00%     0       McKinley     0.00%     0       Mt.Vernon     0.00%     0       Nursey     0.00%     0       Nursey     0.00%     0       Nurses     0.00%     0       Owens Intermediate     0.00%     0       Owens Primary     0.00%     0                                                                                                                                                                                                                                                                                                                                                                                                                                              | Harding            | 0.00%     | 0  |
| Hort     0.00%     0       Jefferson     0.00%     0       Longfellow     0.00%     0       McKinley     0.00%     0       Mt.Vernon     0.00%     0       Munsey     0.00%     0       Nichols     100.00%     16       Nurses     0.00%     0       Owens Intermediate     0.00%     0       Owens Primary     0.00%     0                                                                                                                                                                                                                                                                                                                                                                                                                                                                            | Harris             | 0.00%     | 0  |
| Jefferson     0.00%     0       Longfellow     0.00%     0       McKinley     0.00%     0       Mt.Vernon     0.00%     0       Munsey     0.00%     0       Nichols     0.00%     0       Nurses     0.00%     0       Owens Intermediate     0.00%     0       Owens Primary     0.00%     0                                                                                                                                                                                                                                                                                                                                                                                                                                                                                                          | Horace Mann        | 0.00%     | 0  |
| Longfellow     0.00%     0       McKinley     0.00%     0       Mt.Vernon     0.00%     0       Munsey     0.00%     0       Nichols     100.00%     16       Noble     0.00%     0       Nurses     0.00%     0       Owens Intermediate     0.00%     0       Owens Primary     0.00%     0                                                                                                                                                                                                                                                                                                                                                                                                                                                                                                           | Hort               | 0.00%     | 0  |
| McKinley     0.00%     0       Mt.Vernon     0.00%     0       Munsey     0.00%     0       Nichols     100.00%     16       Noble     0.00%     0       Nurses     0.00%     0       Owens Intermediate     0.00%     0       Owens Primary     0.00%     0                                                                                                                                                                                                                                                                                                                                                                                                                                                                                                                                            | Jefferson          | 0.00%     | 0  |
| Mickarby     0.00%     0       Munsey     0.00%     0       Nichols     100.00%     16       Noble     0.00%     0       Nurses     0.00%     0       Owens Intermediate     0.00%     0       Owens Primary     0.00%     0                                                                                                                                                                                                                                                                                                                                                                                                                                                                                                                                                                            | Longfellow         | 0.00%     | 0  |
| Munsey     0.00%     0       Nichols     100.00%     16       Noble     0.00%     0       Nurses     0.00%     0       Owens Intermediate     0.00%     0       Owens Primary     0.00%     0                                                                                                                                                                                                                                                                                                                                                                                                                                                                                                                                                                                                           | McKinley           | 0.00%     | 0  |
| Nichols     100.00%     16       Noble     0.00%     0       Nurses     0.00%     0       Owens Intermediate     0.00%     0       Owens Primary     0.00%     0                                                                                                                                                                                                                                                                                                                                                                                                                                                                                                                                                                                                                                        | Mt.Vernon          | 0.00%     | 0  |
| Noble     0.00%     0       Nurses     0.00%     0       Owens Intermediate     0.00%     0       Owens Primary     0.00%     0                                                                                                                                                                                                                                                                                                                                                                                                                                                                                                                                                                                                                                                                         | Munsey             | 0.00%     | 0  |
| Nurses 0.00% 0   Owens Intermediate 0.00% 0   Owens Primary 0.00% 0                                                                                                                                                                                                                                                                                                                                                                                                                                                                                                                                                                                                                                                                                                                                     | Nichols            | 100.00%   | 16 |
| Owens Intermediate 0.00% 0   Owens Primary 0.00% 0                                                                                                                                                                                                                                                                                                                                                                                                                                                                                                                                                                                                                                                                                                                                                      | Noble              | 0.00%     | 0  |
| Owens Primary 0.00% 0                                                                                                                                                                                                                                                                                                                                                                                                                                                                                                                                                                                                                                                                                                                                                                                   | Nurses             | 0.00%     | 0  |
|                                                                                                                                                                                                                                                                                                                                                                                                                                                                                                                                                                                                                                                                                                                                                                                                         | Owens Intermediate | 0.00%     | 0  |
| Pauly 0.00% 0                                                                                                                                                                                                                                                                                                                                                                                                                                                                                                                                                                                                                                                                                                                                                                                           | Owens Primary      | 0.00%     | 0  |
|                                                                                                                                                                                                                                                                                                                                                                                                                                                                                                                                                                                                                                                                                                                                                                                                         | Pauly              | 0.00%     | 0  |

| Pioneer                | 0.00% | 0 |
|------------------------|-------|---|
| Rafer Johnson          | 0.00% | 0 |
| Roosevelt              | 0.00% | 0 |
| Sequoia                | 0.00% | 0 |
| Sierra                 | 0.00% | 0 |
| Special Ed Office      | 0.00% | 0 |
| Stella Hills           | 0.00% | 0 |
| Stiern                 | 0.00% | 0 |
| Thorner                | 0.00% | 0 |
| Voorhies               | 0.00% | 0 |
| Washington             | 0.00% | 0 |
| Wayside                | 0.00% | 0 |
| William Penn           | 0.00% | 0 |
| Williams               | 0.00% | 0 |
| Other (please specify) | 0.00% | 0 |
| Total Respondents: 16  |       |   |