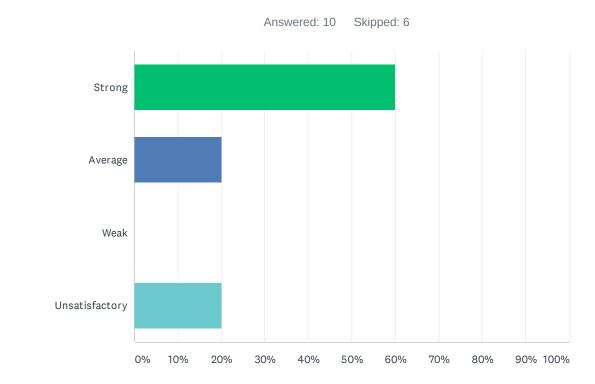

# Q24 Special education teachers have opportunities to participate in school-based, content area staff development.

| ANSWER CHOICES | RESPONSES |    |
|----------------|-----------|----|
| Strong         | 60.00%    | 6  |
| Average        | 20.00%    | 2  |
| Weak           | 0.00%     | 0  |
| Unsatisfactory | 20.00%    | 2  |
| TOTAL          |           | 10 |