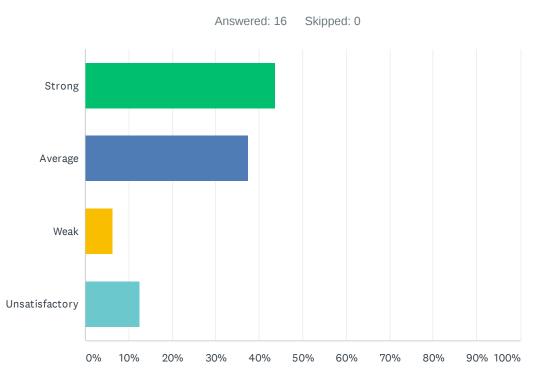

#### Q31 Staff and students feel safe at my site.

| ANSWER CHOICES | RESPONSES |    |
|----------------|-----------|----|
| Strong         | 43.75%    | 7  |
| Average        | 37.50%    | 6  |
| Weak           | 6.25%     | 1  |
| Unsatisfactory | 12.50%    | 2  |
| TOTAL          |           | 16 |