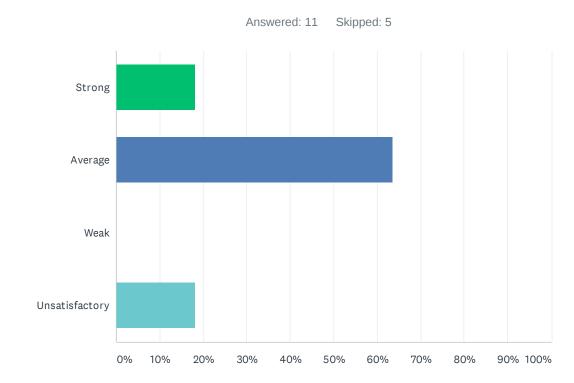

# Q22 The Special Education Department is assisting you with your questions, problems, and concerns.

| ANSWER CHOICES | RESPONSES |    |
|----------------|-----------|----|
| Strong         | 18.18%    | 2  |
| Average        | 63.64%    | 7  |
| Weak           | 0.00%     | 0  |
| Unsatisfactory | 18.18%    | 2  |
| TOTAL          |           | 11 |