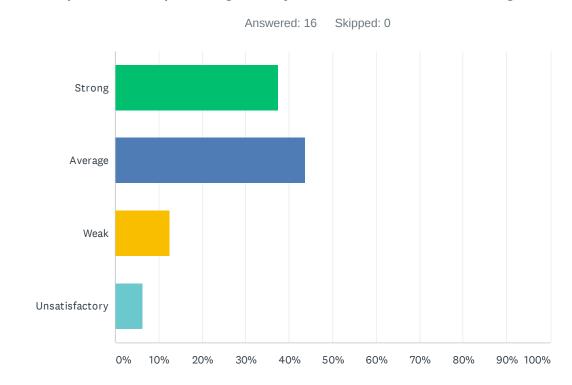

#### Q32 Discipline is improving at my site and not interfering with learning.

| ANSWER CHOICES | RESPONSES |
|----------------|-----------|
| Strong         | 37.50% 6  |
| Average        | 43.75% 7  |
| Weak           | 12.50% 2  |
| Unsatisfactory | 6.25% 1   |
| TOTAL          | 16        |