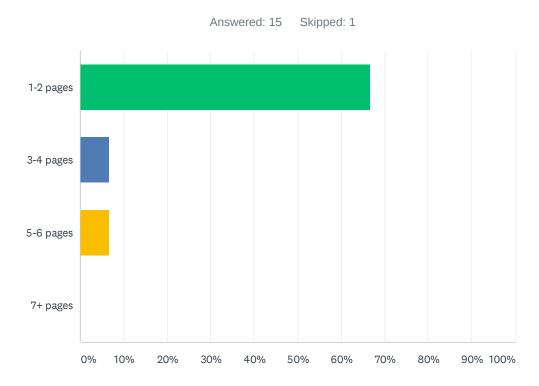

### Q20 Teachers are required to submit complete, but not excessively lengthy lesson plans.

| ANSWER CHOICES | RESPONSES |    |
|----------------|-----------|----|
| 1-2 pages      | 66.67%    | 10 |
| 3-4 pages      | 6.67%     | 1  |
| 5-6 pages      | 6.67%     | 1  |
| 7+ pages       | 0.00%     | 0  |
| TOTAL          |           | 15 |