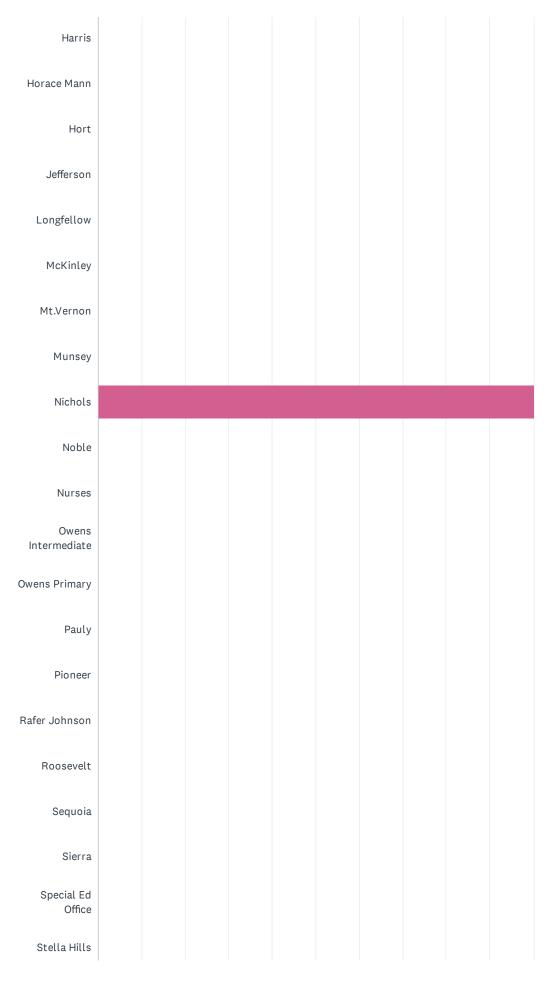

# Q1 School Site (If you work at multiple sites choose your home site OR complete a survey for each site at which you spend significant time.)

|             |  | Answere | ed: 16 | Skipped | l: 0 |  |  |
|-------------|--|---------|--------|---------|------|--|--|
| Casa Loma   |  |         |        |         |      |  |  |
| Cato        |  |         |        |         |      |  |  |
| Chavez      |  |         |        |         |      |  |  |
| Chipman     |  |         |        |         |      |  |  |
| College Hts |  |         |        |         |      |  |  |
| Compton     |  |         |        |         |      |  |  |
| Curran      |  |         |        |         |      |  |  |
| Downtown    |  |         |        |         |      |  |  |
| Ed Center   |  |         |        |         |      |  |  |
| Eissler     |  |         |        |         |      |  |  |
| Emerson     |  |         |        |         |      |  |  |
| Evergreen   |  |         |        |         |      |  |  |
| Fletcher    |  |         |        |         |      |  |  |
| Frank West  |  |         |        |         |      |  |  |
| Franklin    |  |         |        |         |      |  |  |
| Fremont     |  |         |        |         |      |  |  |
| Garza       |  |         |        |         |      |  |  |
| Harding     |  |         |        |         |      |  |  |

| Casa Lona0.00%0Cato0.00%0Chavez0.00%0Chipman0.00%0Collega His0.00%0Compon0.00%0Curran0.00%0Ed Center0.00%0Ensier0.00%0Ensier0.00%0Enterson0.00%0Frenson0.00%0Frendin0.00%0Frankin0.00%0Gara0.00%0Harlis0.00%0Frendin0.00%0Gara0.00%0Iderson0.00%0Harlis0.00%0Kitaley0.00%0Iderson0.00%0Mireson0.00%0Kitaley0.00%0Mireson0.00%0Mireson0.00%0Mireson0.00%0Noreson0.00%0Mireson0.00%0Mireson0.00%0Noreson0.00%0Noreson0.00%0Noreson0.00%0Noreson0.00%0Noreson0.00%0Noreson0.00%0Noreson0.00%0Noreson0.00%0Noreson0.00%0Noreson0.00%0Noreson0.00%0Noreson0.00% <t< th=""><th>ANSWER CHOICES</th><th>RESPONSES</th><th></th></t<>                                                                                                                                                                            | ANSWER CHOICES     | RESPONSES |    |
|---------------------------------------------------------------------------------------------------------------------------------------------------------------------------------------------------------------------------------------------------------------------------------------------------------------------------------------------------------------------------------------------------------------------------------------------------------------------------------------------------------------------------------------------------------------------------------------------------------------------------------------------------------------------------------------------------------------------------------------------------------------------------------------------------------|--------------------|-----------|----|
| Chavez     0.00%     0       Chipman     0.00%     0       College His     0.00%     0       Compton     0.00%     0       Curran     0.00%     0       Ed center     0.00%     0       Ediseir     0.00%     0       Enverson     0.00%     0       Freder     0.00%     0       Frankin     0.00%     0       Frankin     0.00%     0       Harding     0.00%     0       Harding     0.00%     0       Harding     0.00%     0       Horace Mann     0.00%     0       Kutenon     0.00%     0       Munsey     0.00%     0       Nutenon     0.00%                                                              | Casa Loma          | 0.00%     | 0  |
| Chipman     0.00%     0       Conlege His     0.00%     0       Compon     0.00%     0       Curan     0.00%     0       Ed Center     0.00%     0       Ed Selfe     0.00%     0       Enerson     0.00%     0       Frende     0.00%     0       Muring     0.00%     0                                                                            | Cato               | 0.00%     | 0  |
| College His     0.00%     0       Compton     0.00%     0       Curran     0.00%     0       Downtown     0.00%     0       Ed Center     0.00%     0       Edsster     0.00%     0       Evergreen     0.00%     0       Frank West     0.00%     0       Frank In     0.00%     0       Garza     0.00%     0       Harding     0.00%     0       Horace Mann     0.00%     0       Mussy     0.00%     0                                                                         | Chavez             | 0.00%     | 0  |
| Compone0.00%0Curran0.00%0Downtown0.00%0Ed Center0.00%0Eissler0.00%0Emerson0.00%0Evergreen0.00%0Franklin0.00%0Franklin0.00%0Garza0.00%0Harding0.00%0Hornee Mann0.00%0Franklin0.00%0Garza0.00%0Harding0.00%0Hornee Mann0.00%0Iongeltow0.00%0Kinley0.00%0Mussy0.00%0Noble0.00%0Noble0.00%0Noble0.00%0Noble0.00%0Noble0.00%0Noble0.00%0Noble0.00%0Noble0.00%0Noble0.00%0Noble0.00%0Noble0.00%0Noble0.00%0Noble0.00%0Noble0.00%0Noble0.00%0Noble0.00%0Noble0.00%0Noble0.00%0Noble0.00%0Noble0.00%0Noble0.00%0Noble0.00%0Noble0.00%0Noble <td>Chipman</td> <td>0.00%</td> <td>0</td>                                                                                                                                                                                                                          | Chipman            | 0.00%     | 0  |
| Curran0.00%0Downtown0.00%0Ed Center0.00%0Eissler0.00%0Ernerson0.00%0Freicher0.00%0Franklin0.00%0Franklin0.00%0Franklin0.00%0Garza0.00%0Harding0.00%0Harding0.00%0Franklin0.00%0Garza0.00%0Harding0.00%0Horace Mann0.00%0Iorafellow0.00%0Kinley0.00%0Musey0.00%0Musey0.00%0Nole0.00%0Nole0.00%0Nole0.00%0Nole0.00%0Nole0.00%0Nole0.00%0Nole0.00%0Nole0.00%0Nole0.00%0Nole0.00%0Nole0.00%0Nole0.00%0Nole0.00%0Nole0.00%0Nole0.00%0Nole0.00%0Nole0.00%0Nole0.00%0Nole0.00%0Nole0.00%0Nole0.00%0Nole0.00%0Nole0.00%0 <td>College Hts</td> <td>0.00%</td> <td>0</td>                                                                                                                                                                                                                                         | College Hts        | 0.00%     | 0  |
| Downtown     0.00%     0       Ed Center     0.00%     0       Eissler     0.00%     0       Emerson     0.00%     0       Evergreen     0.00%     0       Frank West     0.00%     0       Garza     0.00%     0       Harding     0.00%     0       Harding     0.00%     0       Horace Mann     0.00%     0       Longfellow     0.00%     0       Musey     0.00%     0       Nusey     0.00%     0       Noble     0.00%     0       Nuses     0.00%     0       Nuses     0.00%     0       Noble <t< td=""><td>Compton</td><td>0.00%</td><td>0</td></t<> | Compton            | 0.00%     | 0  |
| Ed Center     0.00%     0       Eissler     0.00%     0       Emerson     0.00%     0       Evergreen     0.00%     0       Frank West     0.00%     0       Frank Mest     0.00%     0       Frank Mest     0.00%     0       Frank Mest     0.00%     0       Garza     0.00%     0       Harris     0.00%     0       Hort     0.00%     0       Iongellow     0.00%     0       Musey     0.00%     0       Nichols     0.00%     0       Nuses     0.00%                                                      | Curran             | 0.00%     | 0  |
| Eissler     0.00%     0       Eissler     0.00%     0       Ewergonen     0.00%     0       Fletcher     0.00%     0       Frank West     0.00%     0       Frank West     0.00%     0       Frank II     0.00%     0       Franklin     0.00%     0       Garza     0.00%     0       Harris     0.00%     0       Horace Mann     0.00%     0       Longtellow     0.00%     0       Musey     0.00%     0       Musey     0.00%     0       Nuses     0.00%     0       Nuses     0.00%     0       Nuses     0.00%     0                                                                                                                                                                                                                                                                            | Downtown           | 0.00%     | 0  |
| Emerson     0.00%     0       Evergreen     0.00%     0       Fletcher     0.00%     0       Frank West     0.00%     0       Frank IVest     0.00%     0       Frank IVest     0.00%     0       Garza     0.00%     0       Harris     0.00%     0       Horace Mann     0.00%     0       Horace Mann     0.00%     0       Longfellow     0.00%     0       Musey     0.00%     0       Musey     0.00%     0       Nurses     0.00%     0       Nurses     0.00%     0       Nurses Frimary     0.00%     0                                                                                                                                                                                                                                                                                        | Ed Center          | 0.00%     | 0  |
| Evergreen     0.00%     0       Fletcher     0.00%     0       Frank West     0.00%     0       Frank In     0.00%     0       Fremont     0.00%     0       Garza     0.00%     0       Harding     0.00%     0       Harris     0.00%     0       Horace Mann     0.00%     0       Longfellow     0.00%     0       Kinley     0.00%     0       Musey     0.00%     0       Nuses     0.00%     0       Nurses     0.00%     0       Owens Intermediate     0.00%     0                                                                                                                                                                                                                                                                                                                             | Eissler            | 0.00%     | 0  |
| Fletcher   0.00%   0     Frank West   0.00%   0     Franklin   0.00%   0     Fremont   0.00%   0     Garza   0.00%   0     Harding   0.00%   0     Harris   0.00%   0     Horace Mann   0.00%   0     Horace Mann   0.00%   0     Longfellow   0.00%   0     Kkinley   0.00%   0     McKinley   0.00%   0     Nurses   0.00%   0     Nurses   0.00%   0     Owens Intermediate   0.00%   0     Owens Intermediate   0.00%   0                                                                                                                                                                                                                                                                                                                                                                           | Emerson            | 0.00%     | 0  |
| Frank West     0.00%     0       Franklin     0.00%     0       Fremont     0.00%     0       Garza     0.00%     0       Harding     0.00%     0       Harris     0.00%     0       Horace Mann     0.00%     0       Hort     0.00%     0       Jefferson     0.00%     0       Kkinley     0.00%     0       Musey     0.00%     0       Nichols     100.00%     0       Nurses     0.00%     0       Owens Intermediate     0.00%     0       Owens Primary     0.00%     0                                                                                                                                                                                                                                                                                                                         | Evergreen          | 0.00%     | 0  |
| Franklin     0.00%     0       Fremont     0.00%     0       Garza     0.00%     0       Harding     0.00%     0       Harris     0.00%     0       Horace Mann     0.00%     0       Hort     0.00%     0       Jefferson     0.00%     0       Longfellow     0.00%     0       Mutkernon     0.00%     0       Mutsey     0.00%     0       Noble     0.00%     0       Noble     0.00%     0       Owens Intermediate     0.00%     0       Owens Primary     0.00%     0                                                                                                                                                                                                                                                                                                                           | Fletcher           | 0.00%     | 0  |
| Fremont     0.00%     0       Garza     0.00%     0       Harding     0.00%     0       Harris     0.00%     0       Horace Mann     0.00%     0       Horace Mann     0.00%     0       Jefferson     0.00%     0       Longfellow     0.00%     0       McKinley     0.00%     0       Munsey     0.00%     0       Nichols     100.00%     0       Nurses     0.00%     0       Owens Intermediate     0.00%     0       Owens Primary     0.00%     0                                                                                                                                                                                                                                                                                                                                               | Frank West         | 0.00%     | 0  |
| Garza     0.00%     0       Harding     0.00%     0       Harris     0.00%     0       Horace Mann     0.00%     0       Hort     0.00%     0       Jefferson     0.00%     0       Longfellow     0.00%     0       McKinley     0.00%     0       Musey     0.00%     0       Nichols     100.00%     0       Nuses     0.00%     0       Owens Intermediate     0.00%     0       Owens Primary     0.00%     0                                                                                                                                                                                                                                                                                                                                                                                      | Franklin           | 0.00%     | 0  |
| Harding     0.00%     0       Harris     0.00%     0       Horace Mann     0.00%     0       Horace Mann     0.00%     0       Horace Mann     0.00%     0       Longfellow     0.00%     0       Longfellow     0.00%     0       McKinley     0.00%     0       MitVernon     0.00%     0       Nichols     0.00%     0       Nichols     0.00%     0       Nurses     0.00%     0       Owens Intermediate     0.00%     0       Owens Primary     0.00%     0                                                                                                                                                                                                                                                                                                                                       | Fremont            | 0.00%     | 0  |
| Harris     0.00%     0       Horace Mann     0.00%     0       Hort     0.00%     0       Jefferson     0.00%     0       Longfellow     0.00%     0       McKinley     0.00%     0       Mt.Vernon     0.00%     0       Nichols     0.00%     0       Nichols     0.00%     0       Nurses     0.00%     0       Owens Intermediate     0.00%     0       Owens Primary     0.00%     0                                                                                                                                                                                                                                                                                                                                                                                                               | Garza              | 0.00%     | 0  |
| Horace Mann     0.00%     0       Hort     0.00%     0       Jefferson     0.00%     0       Longfellow     0.00%     0       McKinley     0.00%     0       Mt.Vernon     0.00%     0       Nursey     0.00%     0       Nursey     0.00%     0       Nurses     0.00%     0       Owens Intermediate     0.00%     0       Owens Primary     0.00%     0                                                                                                                                                                                                                                                                                                                                                                                                                                              | Harding            | 0.00%     | 0  |
| Hort     0.00%     0       Jefferson     0.00%     0       Longfellow     0.00%     0       McKinley     0.00%     0       Mt.Vernon     0.00%     0       Munsey     0.00%     0       Nichols     100.00%     16       Nurses     0.00%     0       Owens Intermediate     0.00%     0       Owens Primary     0.00%     0                                                                                                                                                                                                                                                                                                                                                                                                                                                                            | Harris             | 0.00%     | 0  |
| Jefferson     0.00%     0       Longfellow     0.00%     0       McKinley     0.00%     0       Mt.Vernon     0.00%     0       Munsey     0.00%     0       Nichols     0.00%     0       Nurses     0.00%     0       Owens Intermediate     0.00%     0       Owens Primary     0.00%     0                                                                                                                                                                                                                                                                                                                                                                                                                                                                                                          | Horace Mann        | 0.00%     | 0  |
| Longfellow     0.00%     0       McKinley     0.00%     0       Mt.Vernon     0.00%     0       Munsey     0.00%     0       Nichols     100.00%     16       Noble     0.00%     0       Nurses     0.00%     0       Owens Intermediate     0.00%     0       Owens Primary     0.00%     0                                                                                                                                                                                                                                                                                                                                                                                                                                                                                                           | Hort               | 0.00%     | 0  |
| McKinley     0.00%     0       Mt.Vernon     0.00%     0       Munsey     0.00%     0       Nichols     100.00%     16       Noble     0.00%     0       Nurses     0.00%     0       Owens Intermediate     0.00%     0       Owens Primary     0.00%     0                                                                                                                                                                                                                                                                                                                                                                                                                                                                                                                                            | Jefferson          | 0.00%     | 0  |
| Mickarby     0.00%     0       Munsey     0.00%     0       Nichols     100.00%     16       Noble     0.00%     0       Nurses     0.00%     0       Owens Intermediate     0.00%     0       Owens Primary     0.00%     0                                                                                                                                                                                                                                                                                                                                                                                                                                                                                                                                                                            | Longfellow         | 0.00%     | 0  |
| Munsey     0.00%     0       Nichols     100.00%     16       Noble     0.00%     0       Nurses     0.00%     0       Owens Intermediate     0.00%     0       Owens Primary     0.00%     0                                                                                                                                                                                                                                                                                                                                                                                                                                                                                                                                                                                                           | McKinley           | 0.00%     | 0  |
| Nichols     100.00%     16       Noble     0.00%     0       Nurses     0.00%     0       Owens Intermediate     0.00%     0       Owens Primary     0.00%     0                                                                                                                                                                                                                                                                                                                                                                                                                                                                                                                                                                                                                                        | Mt.Vernon          | 0.00%     | 0  |
| Noble     0.00%     0       Nurses     0.00%     0       Owens Intermediate     0.00%     0       Owens Primary     0.00%     0                                                                                                                                                                                                                                                                                                                                                                                                                                                                                                                                                                                                                                                                         | Munsey             | 0.00%     | 0  |
| Nurses 0.00% 0   Owens Intermediate 0.00% 0   Owens Primary 0.00% 0                                                                                                                                                                                                                                                                                                                                                                                                                                                                                                                                                                                                                                                                                                                                     | Nichols            | 100.00%   | 16 |
| Owens Intermediate 0.00% 0   Owens Primary 0.00% 0                                                                                                                                                                                                                                                                                                                                                                                                                                                                                                                                                                                                                                                                                                                                                      | Noble              | 0.00%     | 0  |
| Owens Primary 0.00% 0                                                                                                                                                                                                                                                                                                                                                                                                                                                                                                                                                                                                                                                                                                                                                                                   | Nurses             | 0.00%     | 0  |
|                                                                                                                                                                                                                                                                                                                                                                                                                                                                                                                                                                                                                                                                                                                                                                                                         | Owens Intermediate | 0.00%     | 0  |
| Pauly 0.00% 0                                                                                                                                                                                                                                                                                                                                                                                                                                                                                                                                                                                                                                                                                                                                                                                           | Owens Primary      | 0.00%     | 0  |
|                                                                                                                                                                                                                                                                                                                                                                                                                                                                                                                                                                                                                                                                                                                                                                                                         | Pauly              | 0.00%     | 0  |

| Pioneer                | 0.00% | 0 |
|------------------------|-------|---|
| Rafer Johnson          | 0.00% | 0 |
| Roosevelt              | 0.00% | 0 |
| Sequoia                | 0.00% | 0 |
| Sierra                 | 0.00% | 0 |
| Special Ed Office      | 0.00% | 0 |
| Stella Hills           | 0.00% | 0 |
| Stiern                 | 0.00% | 0 |
| Thorner                | 0.00% | 0 |
| Voorhies               | 0.00% | 0 |
| Washington             | 0.00% | 0 |
| Wayside                | 0.00% | 0 |
| William Penn           | 0.00% | 0 |
| Williams               | 0.00% | 0 |
| Other (please specify) | 0.00% | 0 |
| Total Respondents: 16  |       |   |