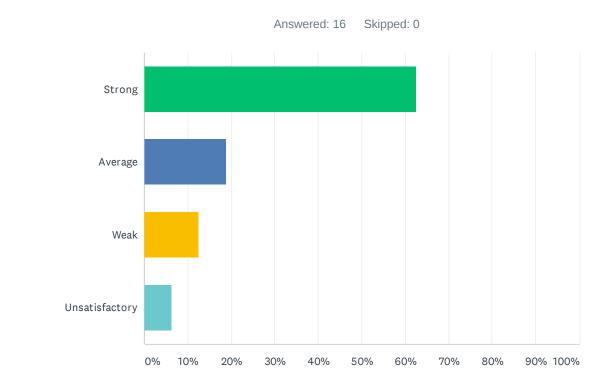

#### Q8 Administration maintains open communication with staff, parents, and students.

| ANSWER CHOICES | RESPONSES |    |
|----------------|-----------|----|
| Strong         | 62.50%    | 10 |
| Average        | 18.75%    | 3  |
| Weak           | 12.50%    | 2  |
| Unsatisfactory | 6.25%     | 1  |
| TOTAL          |           | 16 |