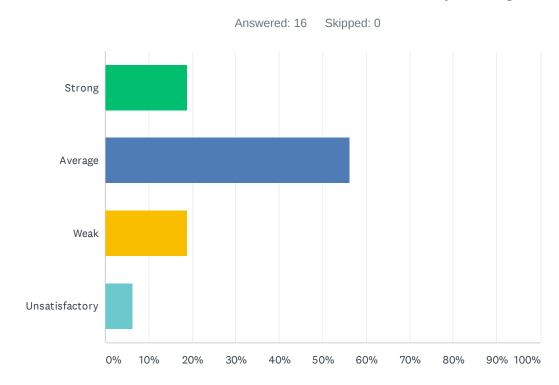

# Q3 Site administration is sensitive to the needs of students, staff, and community.

| ANSWER CHOICES | RESPONSES |    |
|----------------|-----------|----|
| Strong         | 56.25%    | 9  |
| Average        | 31.25%    | 5  |
| Weak           | 12.50%    | 2  |
| Unsatisfactory | 0.00%     | 0  |
| TOTAL          |           | 16 |