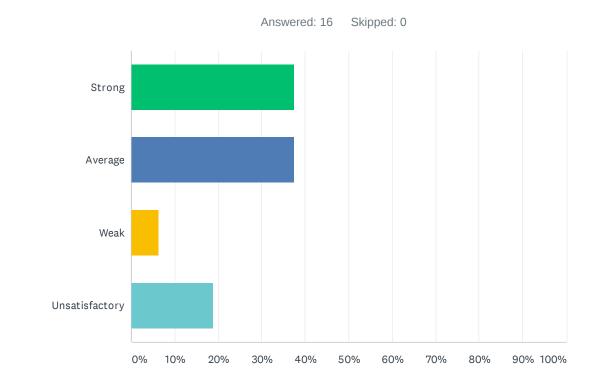

### Q30 PBIS and Behavior Intervention Specialists are creating a safer environment at my site.

| ANSWER CHOICES | RESPONSES |    |
|----------------|-----------|----|
| Strong         | 37.50%    | 6  |
| Average        | 37.50%    | 6  |
| Weak           | 6.25%     | 1  |
| Unsatisfactory | 18.75%    | 3  |
| TOTAL          |           | 16 |