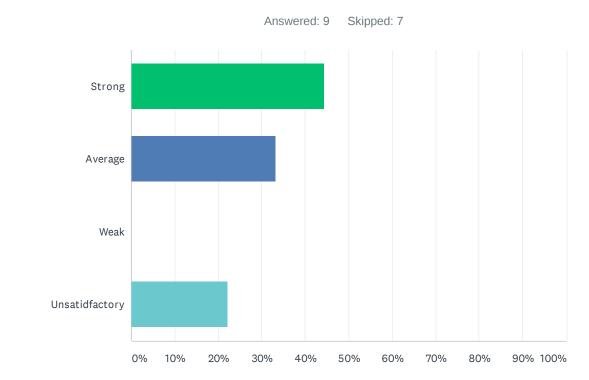

### Q25 Special education teachers have needed access to ALL instructional resources provided to the general education teachers.

| ANSWER CHOICES | RESPONSES |   |
|----------------|-----------|---|
| Strong         | 44.44%    | 4 |
| Average        | 33.33%    | 3 |
| Weak           | 0.00%     | 0 |
| Unsatidfactory | 22.22%    | 2 |
| TOTAL          |           | 9 |