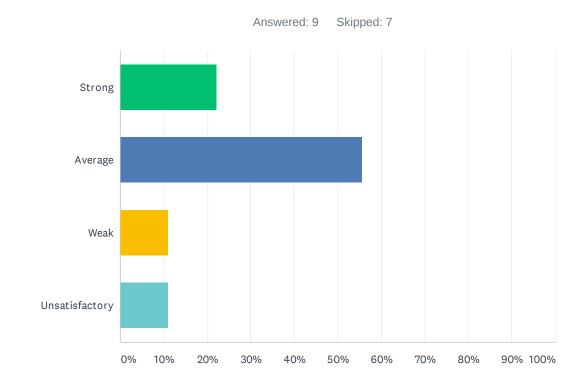

### Q26 Special education teachers are adequately trained in the administration of state assessments and District IEP's.

| ANSWER CHOICES | RESPONSES |   |
|----------------|-----------|---|
| Strong         | 22.22%    | 2 |
| Average        | 55.56%    | 5 |
| Weak           | 11.11%    | 1 |
| Unsatisfactory | 11.11%    | 1 |
| TOTAL          |           | 9 |