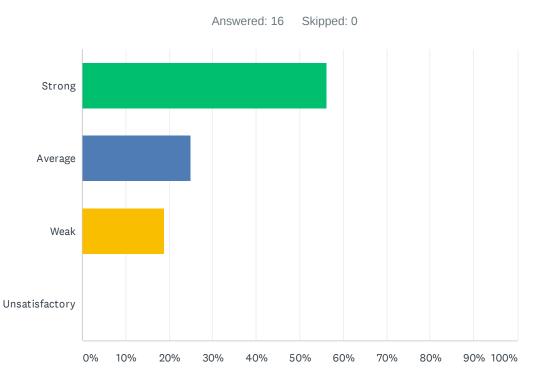

#### Q35 My site has a positive atmosphere.

| ANSWER CHOICES | RESPONSES |    |
|----------------|-----------|----|
| Strong         | 56.25%    | 9  |
| Average        | 25.00%    | 4  |
| Weak           | 18.75%    | 3  |
| Unsatisfactory | 0.00%     | 0  |
| TOTAL          | 1         | .6 |