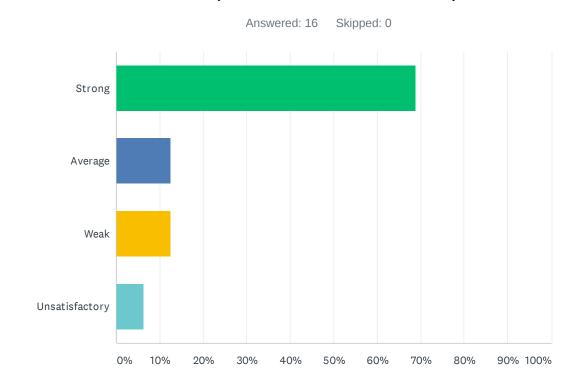

#### Q17 Bank days are used for PLC activities; Site administration uses two Bank Days a month and staff gets uninterrupted planning/preparation time twice a month during Bank Days.

| ANSWER CHOICES | RESPONSES |    |
|----------------|-----------|----|
| Strong         | 73.33%    | 11 |
| Average        | 20.00%    | 3  |
| Weak           | 6.67%     | 1  |
| Unsatisfactory | 0.00%     | 0  |
| TOTAL          |           | 15 |