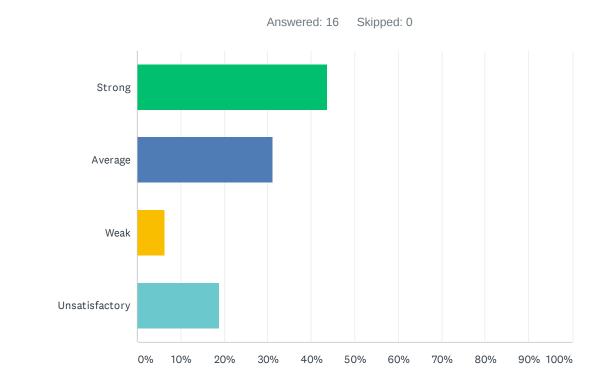

#### Q4 Site administration treats staff with respect; you feel like a valued member of a team

| ANSWER CHOICES | RESPONSES |    |
|----------------|-----------|----|
| Strong         | 56.25%    | 9  |
| Average        | 37.50%    | 6  |
| Weak           | 0.00%     | 0  |
| Unsatisfactory | 6.25%     | 1  |
| TOTAL          |           | 16 |