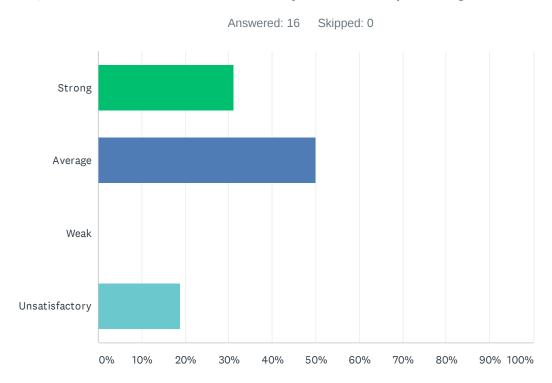

#### Q29 PBIS is used effectively and is improving behavior.

| ANSWER CHOICES | RESPONSES |
|----------------|-----------|
| Strong         | 31.25% 5  |
| Average        | 50.00% 8  |
| Weak           | 0.00% 0   |
| Unsatisfactory | 18.75% 3  |
| TOTAL          | 16        |