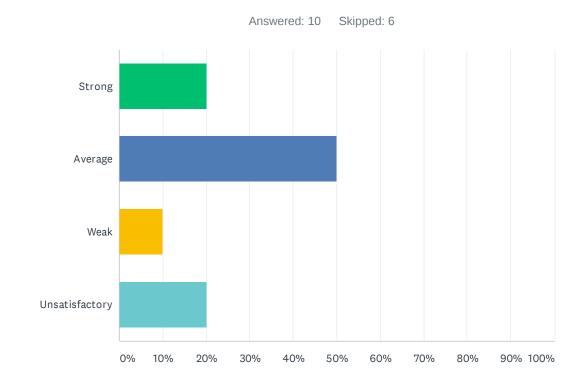

### Q23 Special Education class size is balanced within each program to ensure student safety and individualized instruction.

| ANSWER CHOICES | RESPONSES |    |
|----------------|-----------|----|
| Strong         | 20.00%    | 2  |
| Average        | 50.00%    | 5  |
| Weak           | 10.00%    | 1  |
| Unsatisfactory | 20.00%    | 2  |
| TOTAL          |           | 10 |