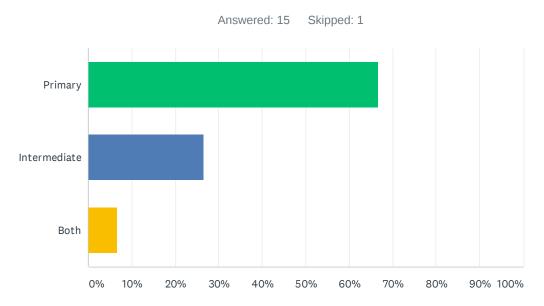

#### Q2 Instructional Grade Level or Support Services

| ANSWER CHOICES | RESPONSES |    |
|----------------|-----------|----|
| Primary        | 66.67%    | 10 |
| Intermediate   | 26.67%    | 4  |
| Both           | 6.67%     | 1  |
| TOTAL          |           | 15 |