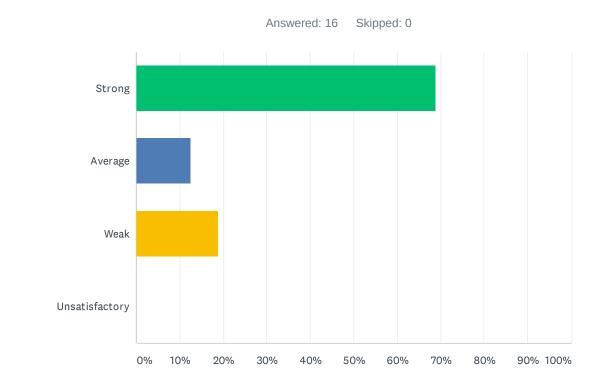

#### Q36 I would recommend my site to other employees and prospective teachers.

| ANSWER CHOICES | RESPONSES |    |
|----------------|-----------|----|
| Strong         | 68.75%    | 11 |
| Average        | 12.50%    | 2  |
| Weak           | 18.75%    | 3  |
| Unsatisfactory | 0.00%     | 0  |
| TOTAL          |           | 16 |