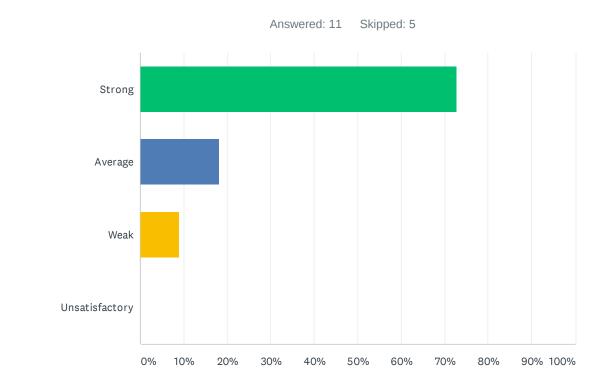

#### Q28 The site principal promotes equal opportunities for all students to learn.

| ANSWER CHOICES | RESPONSES |    |
|----------------|-----------|----|
| Strong         | 72.73%    | 8  |
| Average        | 18.18%    | 2  |
| Weak           | 9.09%     | 1  |
| Unsatisfactory | 0.00%     | 0  |
| TOTAL          |           | 11 |