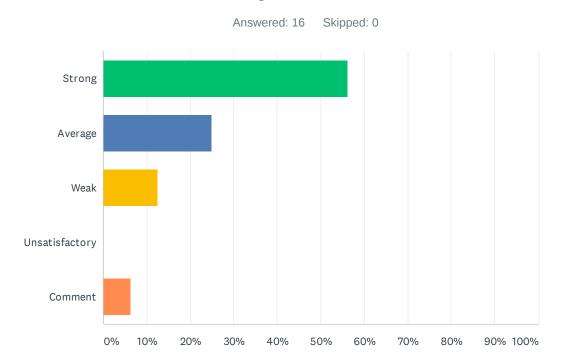

# Q12 Administration processes ODR's (Office Disciplinary Referrals) within 48 hours and supports staff when discipline moves beyond classroom managed behaviors.

| ANSWER CHOICES | RESPONSES |    |
|----------------|-----------|----|
| Strong         | 56.25%    | 9  |
| Average        | 25.00%    | 4  |
| Weak           | 12.50%    | 2  |
| Unsatisfactory | 0.00%     | 0  |
| Comment        | 6.25%     | 1  |
| TOTAL          |           | 16 |