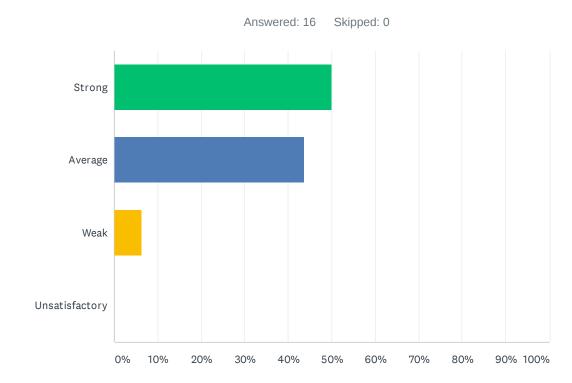

### Q34 When ODR's (office disciplinary referral) are written the teacher's word is valued and trusted.

| ANSWER CHOICES | RESPONSES |    |
|----------------|-----------|----|
| Strong         | 50.00%    | 8  |
| Average        | 43.75%    | 7  |
| Weak           | 6.25%     | 1  |
| Unsatisfactory | 0.00%     | 0  |
| TOTAL          |           | 16 |