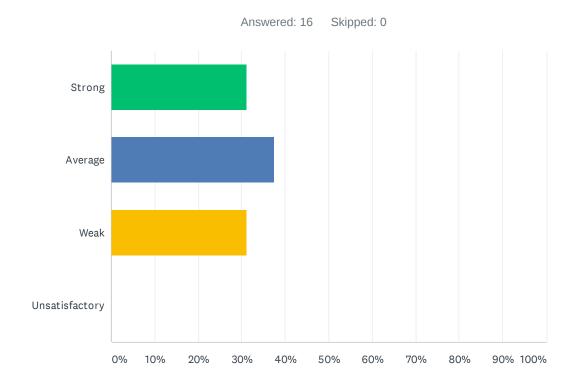

### Q19 Staff is given time to input district required data (ie. Benchmarks, Dibels, CFAs, Report Card, and etc).

| ANSWER CHOICES | RESPONSES |    |
|----------------|-----------|----|
| Strong         | 31.25%    | 5  |
| Average        | 37.50%    | 6  |
| Weak           | 31.25%    | 5  |
| Unsatisfactory | 0.00%     | 0  |
| TOTAL          |           | 16 |