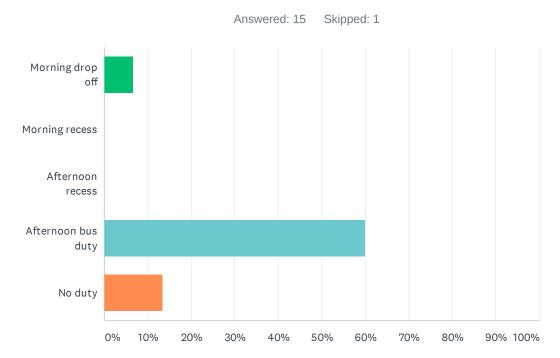

#### Q21 Staff has recess and/or bus duty.

| ANSWER CHOICES        | RESPONSES |   |
|-----------------------|-----------|---|
| Morning drop off      | 6.67%     | 1 |
| Morning recess        | 0.00%     | 0 |
| Afternoon recess      | 0.00%     | 0 |
| Afternoon bus duty    | 60.00%    | 9 |
| No duty               | 13.33%    | 2 |
| Total Respondents: 15 |           |   |