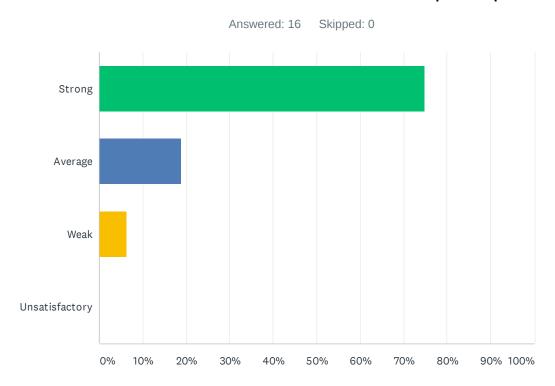

#### Q6 Site administration follows the contract and respects personal rights.

| ANSWER CHOICES | RESPONSES |    |
|----------------|-----------|----|
| Strong         | 75.00%    | 12 |
| Average        | 18.75%    | 3  |
| Weak           | 6.25%     | 1  |
| Unsatisfactory | 0.00%     | 0  |
| TOTAL          |           | 16 |