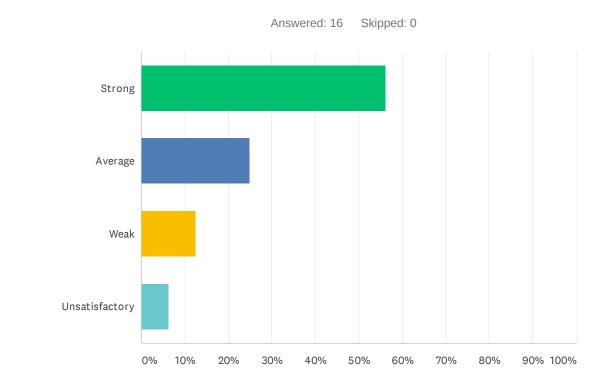

### Q10 Site administration treats all teachers equally; there is no preferential treatment.

| ANSWER CHOICES | RESPONSES |    |
|----------------|-----------|----|
| Strong         | 56.25%    | 9  |
| Average        | 25.00%    | 4  |
| Weak           | 12.50%    | 2  |
| Unsatisfactory | 6.25%     | 1  |
| TOTAL          |           | 16 |