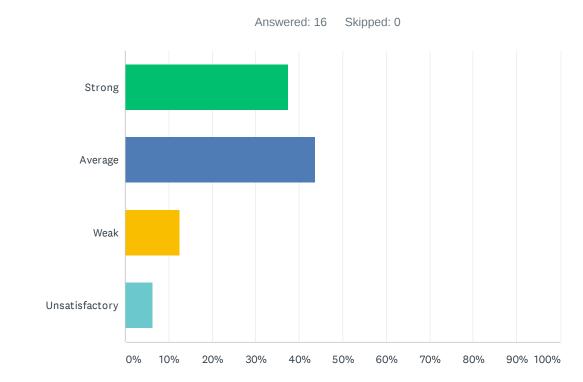

# Q7 Administration utilizes staff according to their job description (ie. Coaches, APL's, Specialists & Staff).

| ANSWER CHOICES | RESPONSES |    |
|----------------|-----------|----|
| Strong         | 37.50%    | 6  |
| Average        | 43.75%    | 7  |
| Weak           | 12.50%    | 2  |
| Unsatisfactory | 6.25%     | 1  |
| TOTAL          |           | 16 |