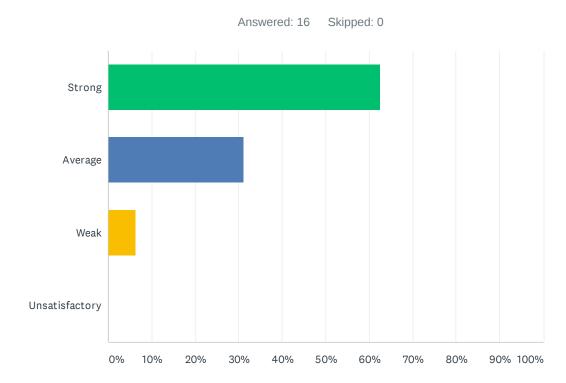

#### Q17 Bank days are used for PLC activities; Site administration uses two Bank Days a month and staff gets uninterrupted planning/preparation time twice a month during Bank Days.

| ANSWER CHOICES | RESPONSES |    |
|----------------|-----------|----|
| Strong         | 73.33%    | 11 |
| Average        | 20.00%    | 3  |
| Weak           | 6.67%     | 1  |
| Unsatisfactory | 0.00%     | 0  |
| TOTAL          |           | 15 |