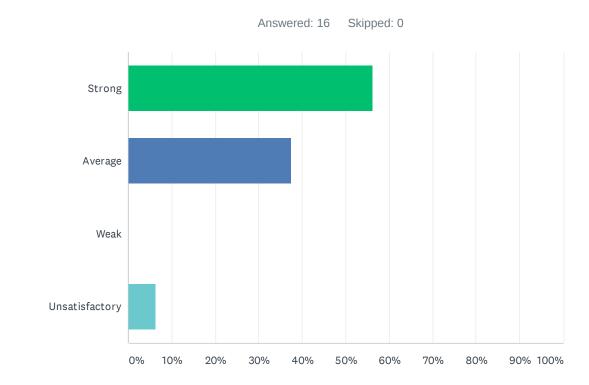

# Q3 Site administration is sensitive to the needs of students, staff, and community.

| ANSWER CHOICES | RESPONSES |    |
|----------------|-----------|----|
| Strong         | 56.25%    | 9  |
| Average        | 31.25%    | 5  |
| Weak           | 12.50%    | 2  |
| Unsatisfactory | 0.00%     | 0  |
| TOTAL          |           | 16 |