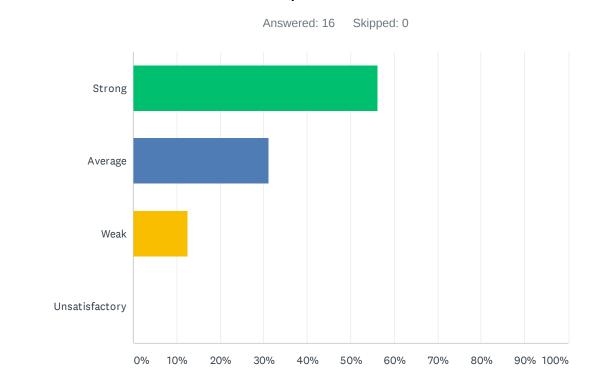

# Q9 Administration supports staff against attacks and criticism from parents.

| ANSWER CHOICES | RESPONSES |    |
|----------------|-----------|----|
| Strong         | 56.25%    | 9  |
| Average        | 31.25%    | 5  |
| Weak           | 12.50%    | 2  |
| Unsatisfactory | 0.00%     | 0  |
| TOTAL          |           | 16 |