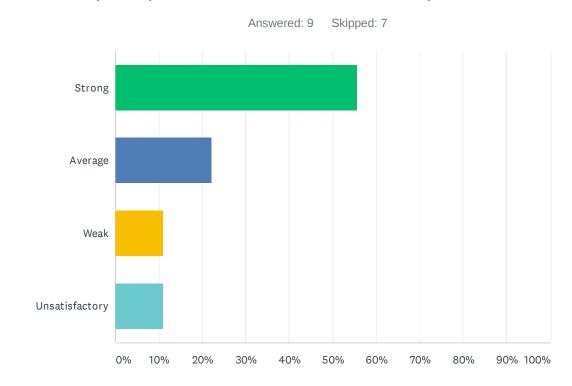

#### Q27 The site principal is accessible to discuss special education issues.

| ANSWER CHOICES | RESPONSES |   |
|----------------|-----------|---|
| Strong         | 55.56%    | 5 |
| Average        | 22.22%    | 2 |
| Weak           | 11.11%    | 1 |
| Unsatisfactory | 11.11%    | 1 |
| TOTAL          |           | 9 |