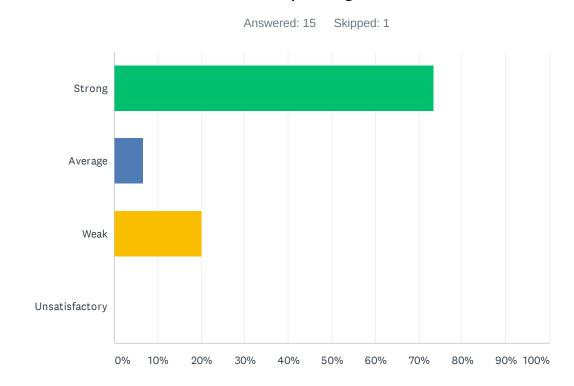

#### Q11 Administration supports classroom discipline procedures and follows District discipline guidelines.

| ANSWER CHOICES | RESPONSES |    |
|----------------|-----------|----|
| Strong         | 73.33%    | 11 |
| Average        | 6.67%     | 1  |
| Weak           | 20.00%    | 3  |
| Unsatisfactory | 0.00%     | 0  |
| TOTAL          |           | 15 |