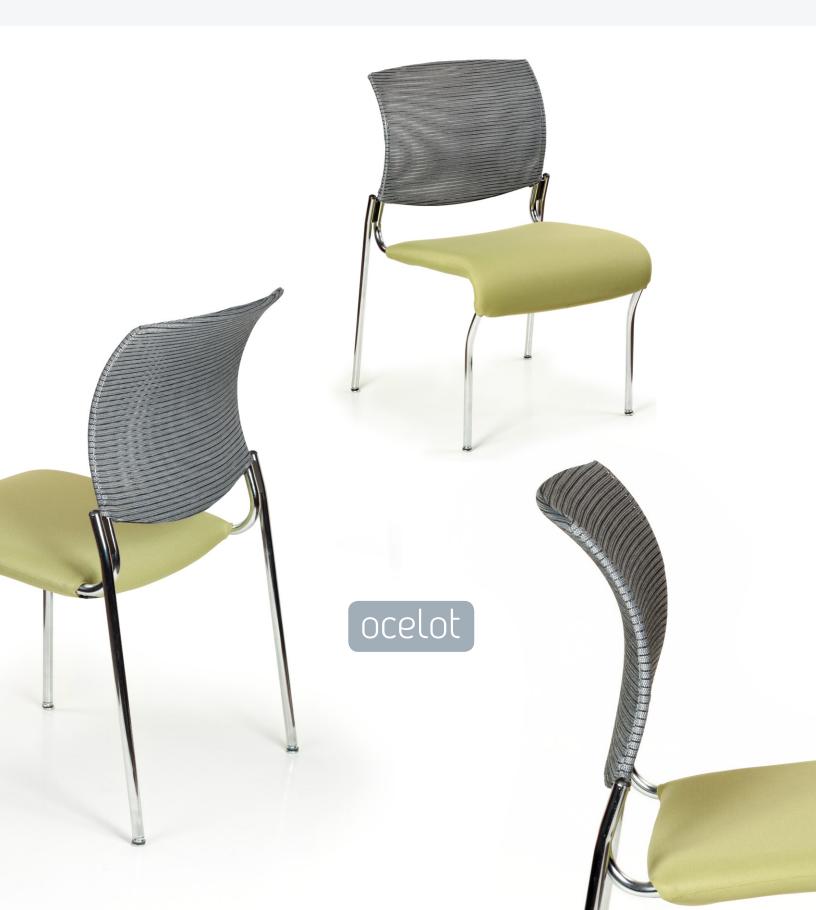

## www.adi-artdesign.com

**Ocelot** – sleek, thin and cat like – true breathable mesh back with ample lumbar support and the ADI suspension seating system means you can replace the fabric when needed and sit in comfort all day. The ideal chair for those applications where price and function, along with the ability to stack 20 high, meets the need.

Available in chrome and 6 frame colors, arm and armless, tablet arm, casters, ADI has the options to fit this chair into any work environment.

Ocelot is Greenguard certified - ADI is ISO9001 and ISO 14001 compliant.