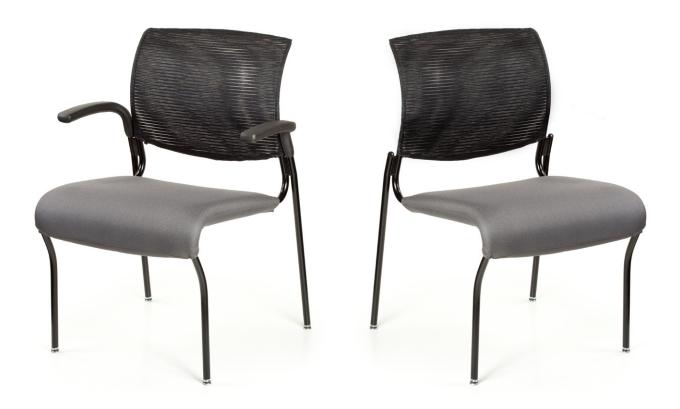

Available in chrome and 6 frame colors, arm and armless, tablet arm, casters, ADI has the options to fit this chair into any work environment.

Ocelot is Greenguard certified - ADI is ISO9001 and ISO 14001 compliant.