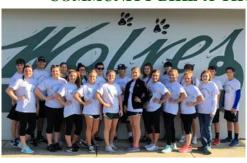

#### MAUREPAS HIGH SCHOOL **COMMUNITY BIKE-A-THON 2015**

The Maurepas Community Bike-A-Thon was a huge success! The event was sponsored by the Senior Beta Club and held on October 17, 2015. Over seventy participants rode in the bike-a-thon to raise funds for the Louisi-

ana Senior Beta Club philanthropy, Colors for a Cause, a Louisiana organization that raises funds to support families facing childhood cancer. The participants biked or walked from the Maurepas School gym to Whitehall Grocery, approximately five miles round-trip. Business sponsors included Black Lake Club, Overton Polygraph, Hill Top Inn, www.theshoppetoo.com, The Black Vanity, Charlie's Restaurant, Community Car Wash, Whitehall Grocery, and The Hangout. Overall, the bike-a-thon raised \$2168.82 for Colors for a Cause! The Senior Beta Club and its sponsors, Ms. Yvette Hill and Ms. Shannon Gautreau, would like to thank everyone who rode in the bike-a-thon and all of the community members who donated for this worthy cause!