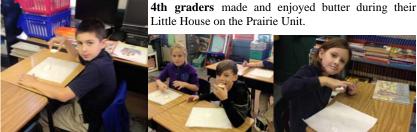

#### IN THE CLASSROOM!

**5th Grade Science classes** discovered that a chemical reaction between baking soda and vinegar can blow up a balloon! That is because it creates a new substance - carbon dioxide! IT WAS A GAS!

October has been a busy month in **Social Studies. 6th grade** created their own way of writing (cuneiform) and "scribed" on clay "tablets" as part of our ancient

civilization unit. It was such a great experience we did it TWICE!.