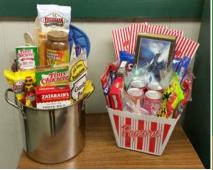

#### LE CAFÉ NEZ ROUGE

The tradition keeps on going. fifth grade students will host their Christmas Café again this year on December 3rd. We are celebrating the 10th year anniversary of the café this vear. And to mark this event, Sr. Beta will sell raffle tickets to win one of the five gift baskets donated by different clubs of our school. Gift baskets will be

displayed in the office through the month of November. The sale will start Monday, November 23rd. More info in our next issue.