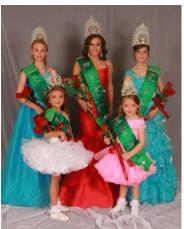

#### **MAUREPAS BEAUTY PAGEANT 2015**

Maurepas High School recently held its annual beauty pageant. The winners are shown above. From back row left is **Preteen Miss Maurepas Angel Marrotte**, **Miss Maurepas Hannah Gautreau**, **Junior Miss Maurepas Miranda Roberts**. Front left is **Little Miss Maurepas Karlie Melancon** and **Petite Miss Maurepas Ava Casteel**.

We would also like to congratulate Miss Hannah Gautreau on being the first student to win all five beauty pageant divisions here at Maurepas. Shehas been crowned Petite MissMaurepas, Little Miss Maurepas, Preteen MissMaurepas, Junior Miss Maurepas and Miss Maurepas. Congratulations, Hannah.