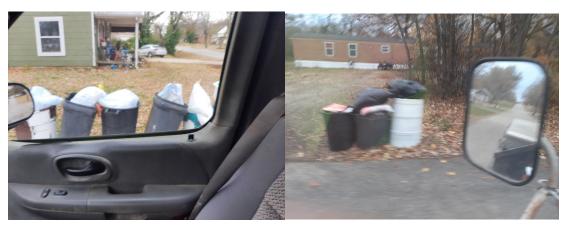

Commissioner Cole asked if City Staff would be diligent in getting the Advisory Board minutes uploaded to the city website. She also asked for updated on the transfer station. City Manager Weiner and Public Works Director Burkhart commented they are looking into a variety of avenues to help make the trash utility more solvent.