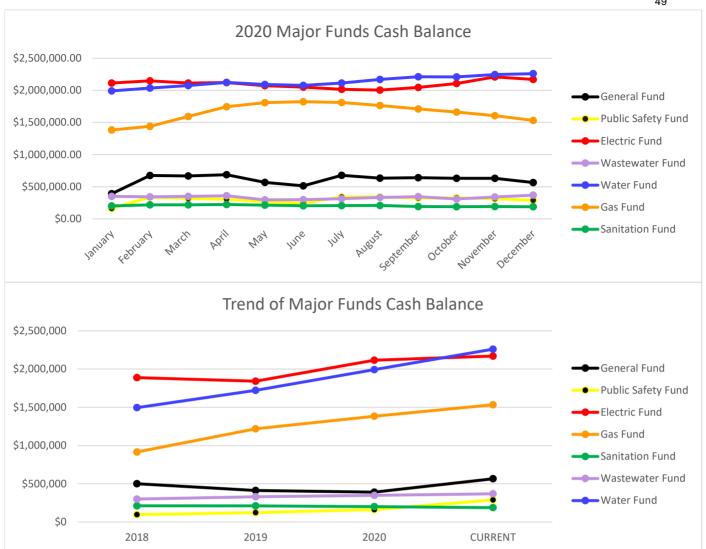

\$150,000.00                   | \$200,000   | \$45,833.30    | \$0.00         | \$200,000.00 | \$195,833.30   | 100%      |
| Drug Seizure Fund          | \$6,698.66                     |             | \$400.00       | \$0.00         |              | \$7,098.66     | -         |
|                            |                                |             |                |                |              |                |           |

| Totals | \$9,173,027.04 | \$14,550,000 | \$11,685,856.59 | \$10,014,860.10 | \$4,535,139.90 | \$10,844,023.53 | 31% |
|--------|----------------|--------------|-----------------|-----------------|----------------|-----------------|-----|
|        |                |              |                 |                 |                |                 |     |





**Major Fund Reserve Levels** 











# **MEMO**



DATE: December 2, 2020

TO: Wayne Gudmonson, P.E., District Four Engineer JT

BY: James Tobaben, PE, PTOE, Embedded Traffic Engineer

FOR: Sara M. Peters, P.E., State Traffic Engineer

RE: Project # EN-2755-02

US-59 / Maple St @ K-31 / Park Rd

Anderson County

SUB: FINAL Traffic Investigation

Eisenhower State Office Building 700 S.W. Harrison Street Topeka, KS 66603-3745 kdot#publicinfo@ks.gov http://www.ksdot.org

Attached is the FINAL Traffic Investigation for US-59/Maple Street and K-31/Park Road in Anderson County. If you have any questions, please contact me at (785) 633-5607 or by email at jtobaben@jeo.com.

#### Attachment

c: Donna Schmit, P.E., District Four, Area Two Engineer
John Hrenak, P.E., District Four Maintenan