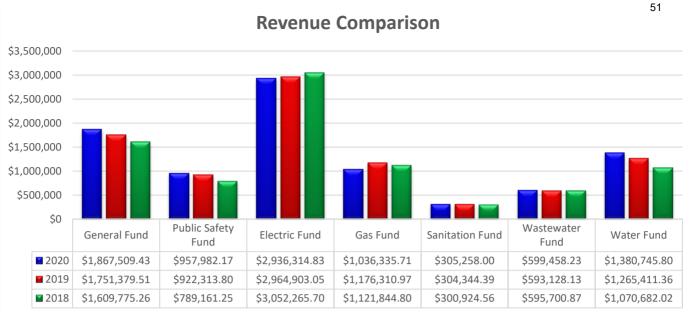

#### VII. Informational Items

- A. Departmental Reports
- B. November 2020 Financials
- C. Traffic Study for the Intersection of U59/K31/Park Road
- D. Refuse Utility Operational Changes Proposal
- E. City Manager's Report