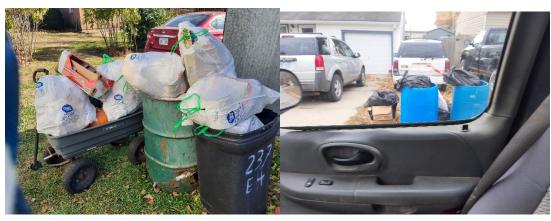

Commissioner Cole asked if City Staff would be diligent in getting the Advisory Board minutes uploaded to the city website. She also asked for updated on the transfer station. City Manager Weiner and Public Works Director Burkhart commented they are looking into a variety of avenues to help make the trash utility more solvent.