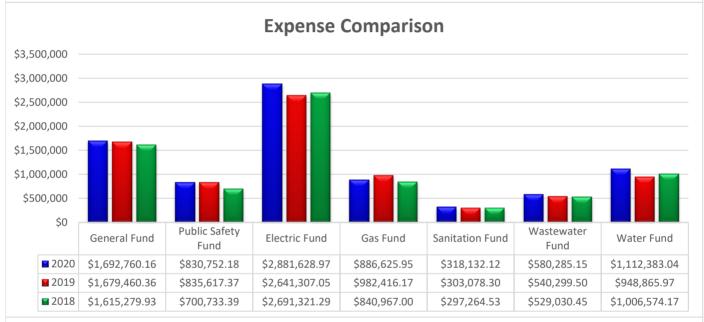

#### VII. Informational Items

- A. Departmental Reports
- B. November 2020 Financials
- C. Traffic Study for the Intersection of U59/K31/Park Road
- D. Refuse Utility Operational Changes Proposal
- E. City Manager's Report