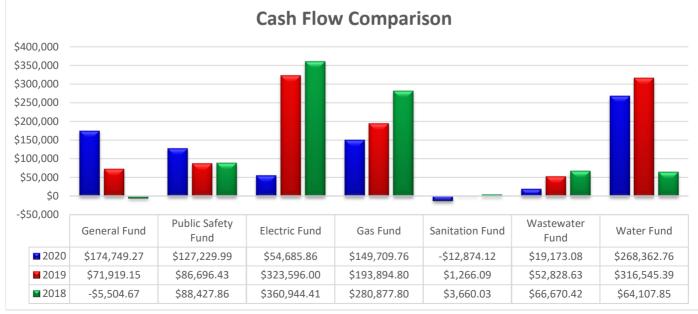

#### VII. Informational Items

- A. Departmental Reports
- B. November 2020 Financials
- C. Traffic Study for the Intersection of U59/K31/Park Road
- D. Refuse Utility Operational Changes Proposal
- E. City Manager's Report