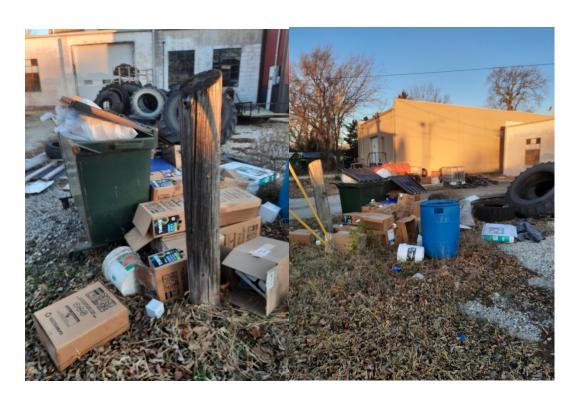

Commissioner Cole asked if City Staff would be diligent in getting the Advisory Board minutes uploaded to the city website. She also asked for updated on the transfer station. City Manager Weiner and Public Works Director Burkhart commented they are looking into a variety of avenues to help make the trash utility more solvent.