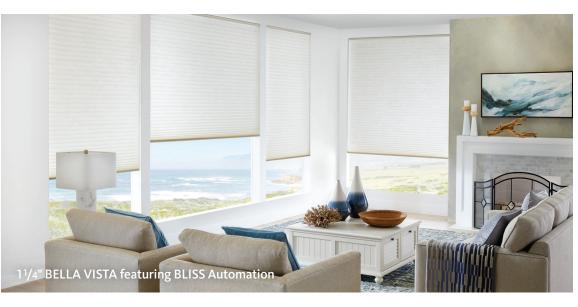

## **A L T A** WINDOW FASHIONS *design* simplified

**BLISS<sup>™</sup>** Automation

Honeycomb Shades by Alta are a hallmark in the industry, offering beautiful design and energy efficiency that is the envy of most every other window covering. Elegant fabric collections, design-friendly colors, and a broad spectrum of options satisfy virtually every window in the home.

### **Control and Design Options**

- **Full range of automation solutions**, including BLISS<sup>™</sup> Automation; other options include PowerWand<sup>™</sup>, cordless lift, Cordless Lift & Lock<sup>™</sup>, continuous cord loop, and standard cordlock
- TriLight Shades<sup>®</sup>, top-down/bottom-up and two-fabric combination allow more flexibility with light and privacy control
- Vertical Application opens from side to side for large windows and sliding glass doors—stacks tight and coordinates beautifully with other shades in the room
- **Specialty shapes**, skylights and two- and three-on-one headrail options offer additional solutions for most window styles and sizes