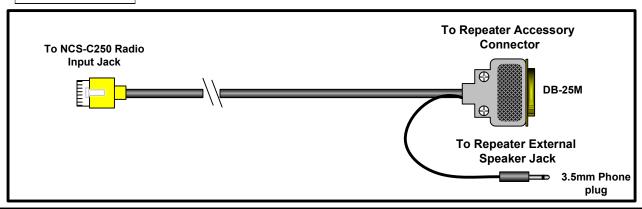

## **Radio Interface Cable**

For NCS-C250 Mobile Multi-Switcher

**NCS Model Number** 

## CCI-250-VLA-XX

## **Compatible Radios:**

**VXR-9000** 