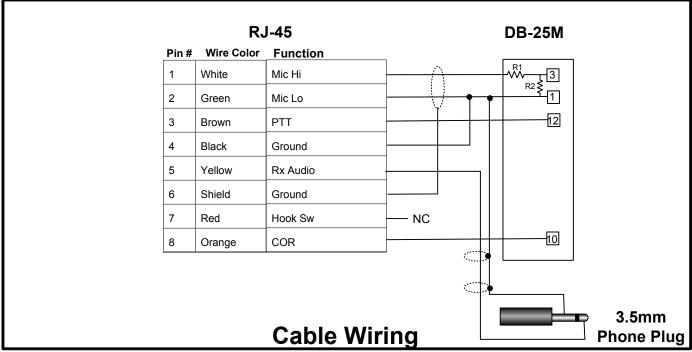

## **Notes:**

- 1. Using the radio programming software, program pin 10 ( I/O 7) of the DB-25 accessory connector for COR/TOR <u>output</u>. This output can be programmed to output a signal when the receiver squelch is opened or when a proper matching CTCSS or DCS tone is received.
- 2. Pin 10 (COR) and Pin 12 (EXT PTT) are only active when the repeater is in the "REMOTE" mode. See the repeater operating manual for more information on operating in the "LOCAL" and "REMOTE" modes.