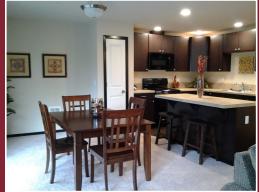

## 2 Bedroom, 2 Bath, 1 Car Detached Garage Approximately 1066 SF

Spacious Bothell apartment available for lease. Large open floor plan, updated finishes, fireplace, washer and dryer, garage and additional guest parking. Pet friendly. Close to shopping, restaurants, 1-5 and 1-405. Please contact the number below for additional information.