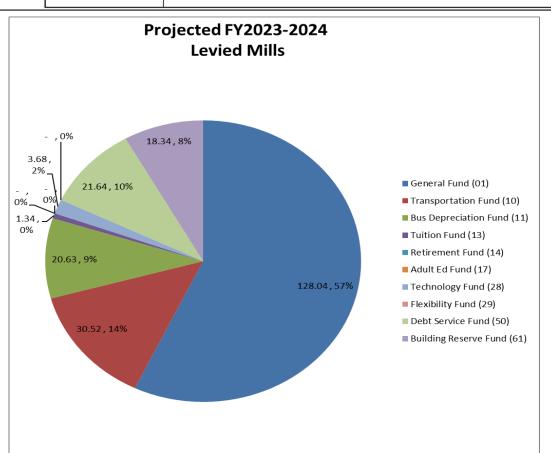

|
| Building Reserve Permissive   | \$ | 25,000           | 3.68   | \$  | 24,506    | 3.61   | \$ | (494)     | decrease       | (0.07)           | decrease | \$ (0.09      | ) \$   | (0.18)        |
| <b>Building Reserve Voted</b> | \$ | 100,000          | 14.73  | \$  | 100,000   | 14.73  | \$ |           | none           |                  | none     | \$ -          | 9      | -             |
| Grand Total                   | \$ | 1,496,587        | 220.47 | \$  | 1,521,649 | 224.19 | \$ | 25,062    | increase       | 3.72             | increase | \$ 5.03       | \$     | 10.06         |
|                               | 87 |                  |        | Ar. |           | 50     | 10 |           | 7              | <del>5 - 0</del> |          | -             | 80, 30 | 90            |



<sup>\*\*</sup>Track Building Reserve Fund & School facility maintenance amount

| Historical budget, mills & taxable value |                                            |        |              |  |  |  |  |  |  |
|------------------------------------------|--------------------------------------------|--------|--------------|--|--|--|--|--|--|
| Budget Year                              | ar Total School Budget Total Mills Taxable |        |              |  |  |  |  |  |  |
| FY10                                     | \$ 3,114,158.73                            | 95.33  | 5,669,467.00 |  |  |  |  |  |  |
| FY11                                     | \$ 3,130,670.60                            | 107.16 | 5,625,018.00 |  |  |  |  |  |  |
| FY12                                     | \$ 3,100,931