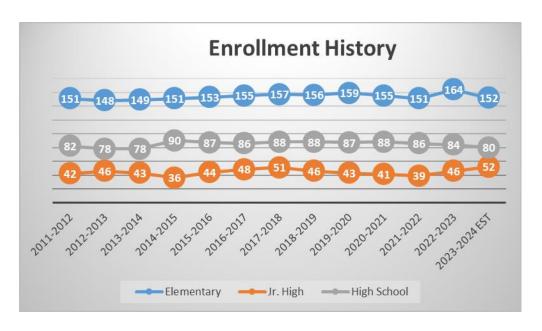

#### **Enrollment:**

Scobey Schools has seen a steady increase in enrollment for the past several years. The 2023-2024 school year will have two (2) Kindergarten classes and (2) 5<sup>th</sup> grade classes.

Smallest Class Size – 15 Students Largest Class Size – 32 Students

| Enrollment His | story      |          |             |
|----------------|------------|----------|-------------|
|                |            |          |             |
|                | Elementary | Jr. High | High School |
| 2011-2012      | 151        | 42       | 82          |
| 2012-2013      | 148        | 46       | 78          |
| 2013-2014      | 149        | 43       | 78          |
| 2014-2015      | 151        | 36       | 90          |
| 2015-2016      | 153        | 44       | 87          |
| 2016-2017      | 155        | 48       | 86          |
| 2017-2018      | 157        | 51       | 88          |
| 2018-2019      | 156        | 46       | 88          |
| 2019-2020      | 159        | 43       | 87          |
| 2020-2021      | 155        | 41       | 88          |
| 2021-2022      | 151        | 39       | 86          |
| 2022-2023      | 164        | 46       | 84          |
| 2023-2024 est  | 152        | 52       | 80          |