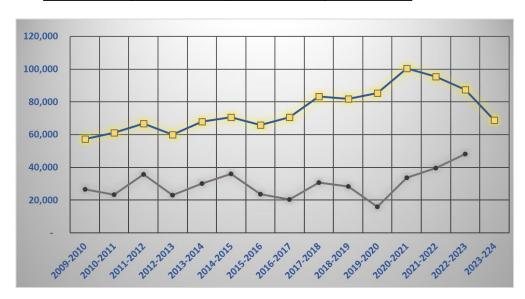

# SCHOOL FOOD FUND

| Year      | Budgeted | Actual Spent | Ending Cash E |
|-----------|----------|--------------|---------------|
| 2009-2010 | 88,000   | 66,411       | 4,716         |
| 2010-2011 | 90,000   | 70,998       | 2,288         |
| 2011-2012 | 89,346   | 72,816       | 619           |
| 2012-2013 | 90,772   | 68,907       | 64            |
| 2013-2014 | 89,618   | 95,469       | 1,629         |
| 2014-2015 | 108,289  | 89,728       | 82            |
| 2015-2016 | 109,400  | 97,162       | 3,913         |
| 2016-2017 | 110,537  | 100,571      | 6,584         |
| 2017-2018 | 125,304  | 114,683      | 4,292         |
| 2018-2019 | 125,962  | 112,329      | 2,770         |
| 2019-2020 | 161,598  | 120,207      | 1,752         |
| 2020-2021 | 161,250  | 152,451      | 47,967        |
| 2021-2022 | 172,814  | 159,995      | 119,952       |
| 2022-2023 | 171,867  | 192,784      | 150,009       |
| 2023-2024 | 175,935  |              |               |