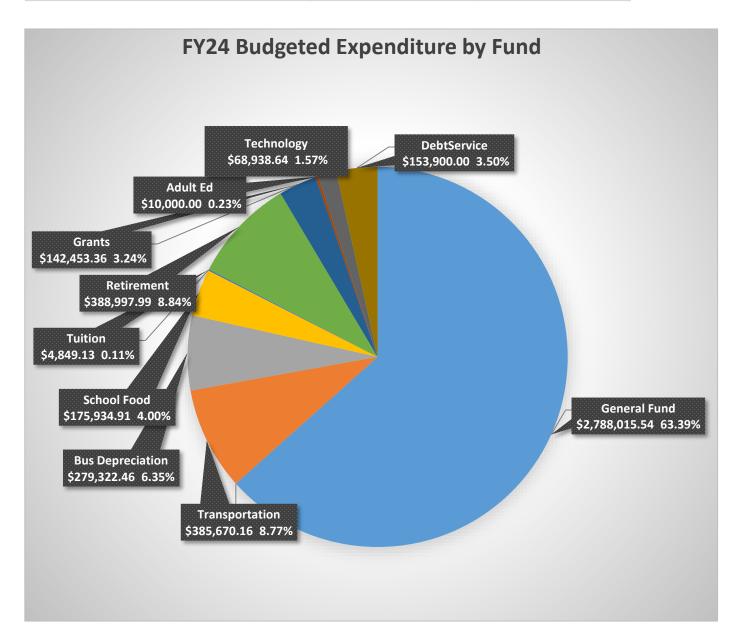

#### **LEVYLIMITS AND VOTING REQUIREMENTS**—Taxlevies are limited by:

- Voted Levy Tax payers must vote to Approve a levy of dollars to be used for building maintenance &/or upgrades. Can be a multiple year levy & project.
- \*\*The Building Reserve Levy election held in 2020 will expire June 30, 2025
- School Safety Transfer allows transfers from any budgeted or nonbudgeted fund (except Retirement and Debt Service) to Building Reserve
- Permissive Levy Permissive levy not to exceed 10 mills (or 20 mills for K-12 district) in a fiscal year for school facility maintenance and repair. Also allows for deposits and transfers to the sub-fund, and limit these to the defined school facility maintenance amount per SB307