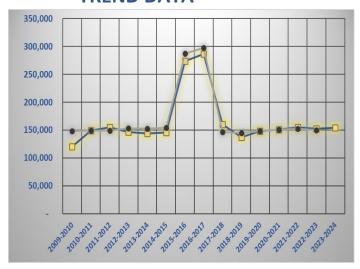

#### **DEBT SERVICE FUND LEVY**

| Year      | Budgeted | Actual Spent | Ending Cash Bala |
|-----------|----------|--------------|------------------|
| 2009-2010 | 119,948  | 148,713      | 4,120            |
| 2010-2011 | 149,460  | 148,949      | 408              |
| 2011-2012 | 154,714  | 148,749      | 12,928           |
| 2012-2013 | 146,340  | 153,503      | 9,793            |
| 2013-2014 | 143,863  | 152,293      | 11,627           |
| 2014-2015 | 145,978  | 154,591      | 13,725           |
| 2015-2016 | 273,985  | 287,241      | 5,536            |
| 2016-2017 | 286,314  | 297,766      | 464              |
| 2017-2018 | 160,240  | 146,666      | 10,845           |
| 2018-2019 | 137,195  | 144,964      | 4,506            |
| 2019-2020 | 148,440  | 148,217      | 562              |
| 2020-2021 | 150,700  | 150,517      | 795              |
| 2021-2022 | 155,205  | 152,396      | 8,197            |
| 2022-2023 | 152,800  | 149,746      | 7,171            |
| 2023-2024 | 153,900  |              |                  |