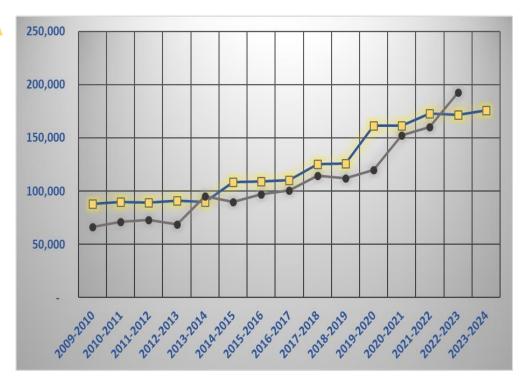

# SCHOOL FOOD FUND

| Year      | Budgeted | Actual Spent | Ending Cash E |
|-----------|----------|--------------|---------------|
| 2009-2010 | 88,000   | 66,411       | 4,716         |
| 2010-2011 | 90,000   | 70,998       | 2,288         |
| 2011-2012 | 89,346   | 72,816       | 619           |
| 2012-2013 | 90,772   | 68,907       | 64            |
| 2013-2014 | 89,618   | 95,469       | 1,629         |
| 2014-2015 | 108,289  | 89,728       | 82            |
| 2015-2016 | 109,400  | 97,162       | 3,913         |
| 2016-2017 | 110,537  | 100,571      | 6,584         |
| 2017-2018 | 125,304  | 114,683      | 4,292         |
| 2018-2019 | 125,962  | 112,329      | 2,770         |
| 2019-2020 | 161,598  | 120,207      | 1,752         |
| 2020-2021 | 161,250  | 152,451      | 47,967        |
| 2021-2022 | 172,814  | 159,995      | 119,952       |
| 2022-2023 | 171,867  | 192,784      | 150,009       |
| 2023-2024 | 175,935  |              |               |