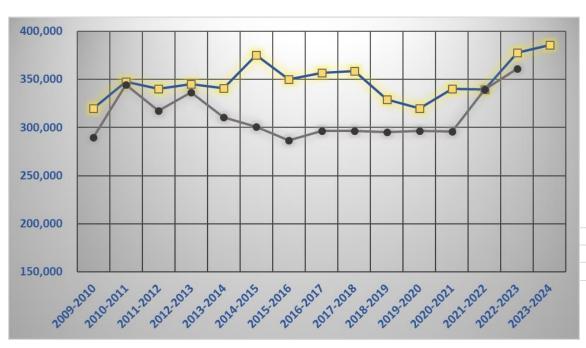

# TRANSPORTATON FUND LEVY

| Year      | Budgeted | Acutal Spent | Ending Cash Balan |
|-----------|----------|--------------|-------------------|
| 2009-2010 | 320,000  | 289,845      | 95,784.36         |
| 2010-2011 | 347,589  | 344,164      | 32,517.91         |
| 2011-2012 | 340,000  | 317,086      | 17,993.37         |
| 2012-2013 | 345,000  | 336,255      | 13,973.97         |
| 2013-2014 | 340,588  | 310,353      | 8 <i>,</i> 978.50 |
| 2014-2015 | 374,982  | 300,718      | 121,532.11        |
| 2015-2016 | 350,000  | 286,398      | 94,396.10         |
| 2016-2017 | 357,046  | 296,711      | 82,351.94         |
| 2017-2018 | 358,780  | 296,243      | 74,996.62         |
| 2018-2019 | 329,114  | 295,436      | 47,925.35         |
| 2019-2020 | 320,000  | 296,663      | 48,304.58         |
| 2020-2021 | 340,000  | 296,064      | 67,794.78         |
| 2021-2022 | 339,502  | 339,436      | 36,151.61         |
| 2022-2023 | 377,465  | 360,917      | 41,721.18         |
| 2023-2024 | 385,670  |              |                   |