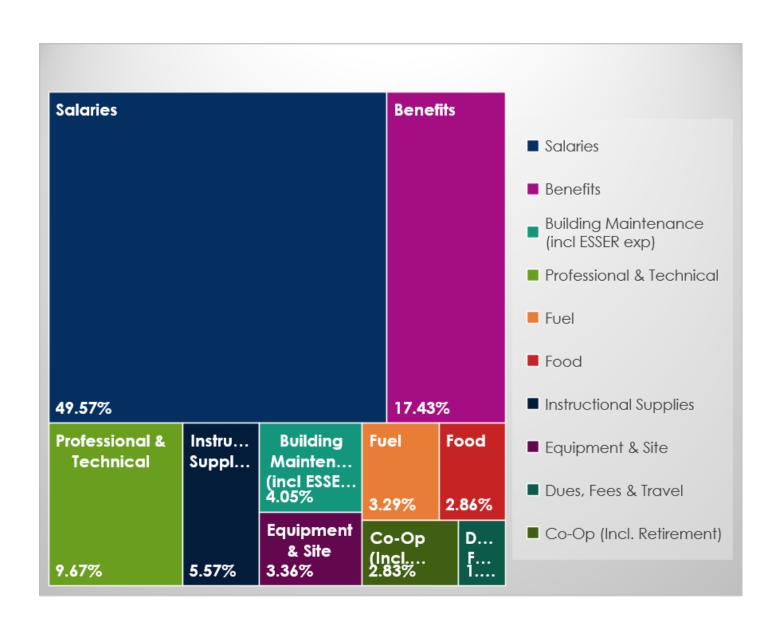

# **Expenditures By Type FY23**

| Salaries                              | 2,073,644.46 | 49.57%  |
|---------------------------------------|--------------|---------|
| Benefits                              | 728,992.35   | 17.43%  |
| Building Maintenance (incl ESSER exp) | 169,486.77   | 4.05%   |
| Professional & Technical              | 404,547.77   | 9.67%   |
| Fuel                                  | 137,612.46   | 3.29%   |
| Food                                  | 119,609.10   | 2.86%   |
| Instructional Supplies                | 232,823.83   | 5.57%   |
| Equipment & Site                      | 140,407.23   | 3.36%   |
| Dues, Fees & Travel                   | 57,580.46    | 1.38%   |
| Co-Op (Incl. Retirement)              | 118,194.02   | 2.83%   |
|                                       | 4,182,898.45 | 100.00% |