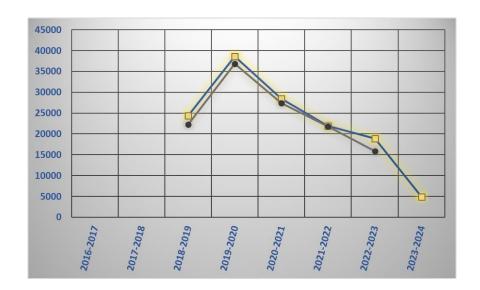

# TUITION FUND LEVY

| Year      | Budgeted | Actual Spen | Ending Cas |
|-----------|----------|-------------|------------|
| 2016-2017 |          |             |            |
| 2017-2018 |          |             |            |
| 2018-2019 | 24,379   | 22,299      | 1,614      |
| 2019-2020 | 38,606   | 36,813      | 1,535      |
| 2020-2021 | 28,452   | 27,411      | 887        |
| 2021-2022 | 21,879   | 21,849      | 353        |
| 2022-2023 | 18,928   | 15,822      | 3,130      |
| 2023-2024 | 4,849    |             |            |