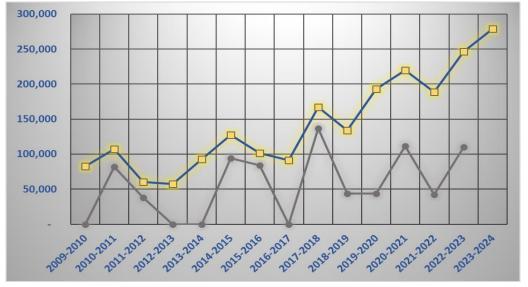

#### **GENERAL FUND LEVY**

| Year      | Budgeted  | Actual Spent | <b>Ending Cash</b> |
|-----------|-----------|--------------|--------------------|
| 2009-2010 | 2,225,000 | 2,224,717    | 489,871            |
| 2010-2011 | 2,182,243 | 2,181,687    | 366,417            |
| 2011-2012 | 2,182,243 | 2,176,918    | 349,083            |
| 2012-2013 | 2,305,949 | 2,298,201    | 302,760            |
| 2013-2014 | 2,390,588 | 2,374,913    | 334,297            |
| 2014-2015 | 2,401,834 | 2,393,069    | 312,483            |
| 2015-2016 | 2,427,173 | 2,417,629    | 303,838            |
| 2016-2017 | 2,466,494 | 2,455,710    | 331,153            |
| 2017-2018 | 2,491,405 | 2,480,675    | 316,381            |
| 2018-2019 | 2,518,061 | 2,511,089    | 315,539            |
| 2019-2020 | 2,546,978 | 2,536,688    | 326,803            |
| 2020-2021 | 2,579,202 | 2,578,197    | 301,045            |
| 2021-2022 | 2,650,541 | 2,648,931    | 321,862            |
| 2022-2023 | 2,731,909 | 2,731,677    | 350,530            |
| 2023-2024 | 2,788,051 |              |                    |