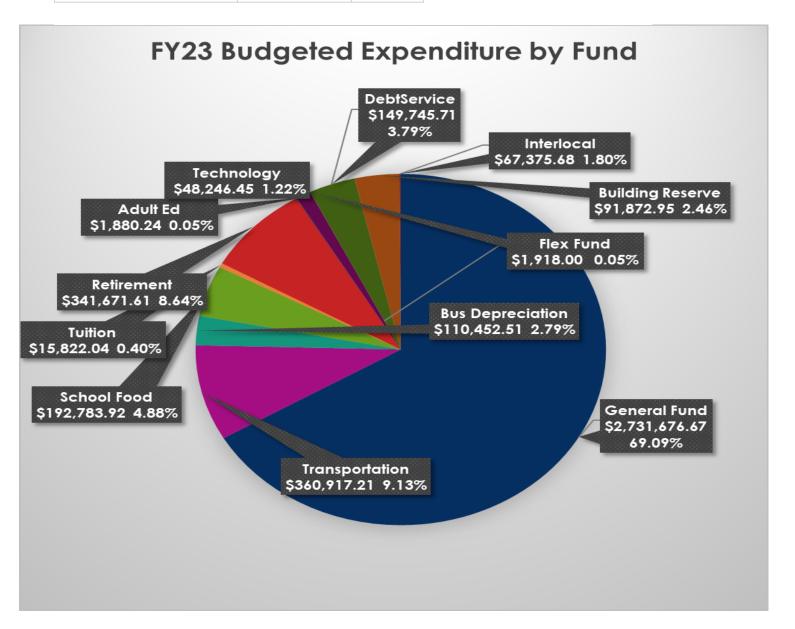

# **Expenditures By Fund FY23**

| General Fund     | \$ 2,731,676.67 | 69.09%  |
|------------------|-----------------|---------|
| Transportation   | \$ 360,917.21   | 9.13%   |
| Bus Depreciation | \$ 110,452.51   | 2.79%   |
| School Food      | \$ 192,783.92   | 4.88%   |
| Tuition          | \$ 15,822.04    | 0.40%   |
| Retirement       | \$ 341,671.61   | 8.64%   |
| Adult Education  | \$ 1,880.24     | 0.05%   |
| Technology       | \$ 48,246.45    | 1.22%   |
| Flex Fund        | \$ 403.74       | 0.01%   |
| Debt Service     | \$ 149,745.71   | 3.79%   |
| Building Reserve | \$ 144,446.94   | 3.65%   |
| Interlocal       | \$ 4,299.65     | 0.11%   |
|                  | 3,953,600.10    | 100.00% |