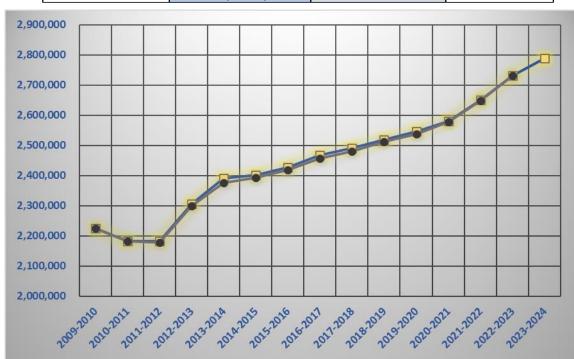

#### **GENERAL FUND LEVY**

| Year      | Budgeted  | Actual Spent | <b>Ending Cash</b> |
|-----------|-----------|--------------|--------------------|
| 2009-2010 | 2,225,000 | 2,224,717    | 489,871            |
| 2010-2011 | 2,182,243 | 2,181,687    | 366,417            |
| 2011-2012 | 2,182,243 | 2,176,918    | 349,083            |
| 2012-2013 | 2,305,949 | 2,298,201    | 302,760            |
| 2013-2014 | 2,390,588 | 2,374,913    | 334,297            |
| 2014-2015 | 2,401,834 | 2,393,069    | 312,483            |
| 2015-2016 | 2,427,173 | 2,417,629    | 303,838            |
| 2016-2017 | 2,466,494 | 2,455,710    | 331,153            |
| 2017-2018 | 2,491,405 | 2,480,675    | 316,381            |
| 2018-2019 | 2,518,061 | 2,511,089    | 315,539            |
| 2019-2020 | 2,546,978 | 2,536,688    | 326,803            |
| 2020-2021 | 2,579,202 | 2,578,197    | 301,045            |
| 2021-2022 | 2,650,541 | 2,648,931    | 321,862            |
| 2022-2023 | 2,731,909 | 2,731,677    | 350,530            |
| 2023-2024 | 2,788,051 |              |                    |