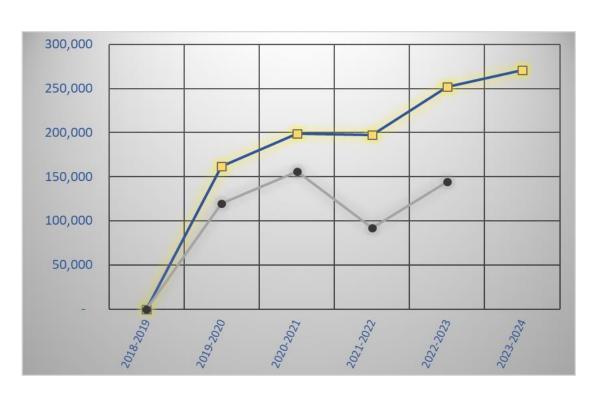

#### **GENERAL FUND LEVY**

| Year      | Budgeted  | Actual Spent | <b>Ending Cash</b> |
|-----------|-----------|--------------|--------------------|
| 2009-2010 | 2,225,000 | 2,224,717    | 489,871            |
| 2010-2011 | 2,182,243 | 2,181,687    | 366,417            |
| 2011-2012 | 2,182,243 | 2,176,918    | 349,083            |
| 2012-2013 | 2,305,949 | 2,298,201    | 302,760            |
| 2013-2014 | 2,390,588 | 2,374,913    | 334,297            |
| 2014-2015 | 2,401,834 | 2,393,069    | 312,483            |
| 2015-2016 | 2,427,173 | 2,417,629    | 303,838            |
| 2016-2017 | 2,466,494 | 2,455,710    | 331,153            |
| 2017-2018 | 2,491,405 | 2,480,675    | 316,381            |
| 2018-2019 | 2,518,061 | 2,511,089    | 315,539            |
| 2019-2020 | 2,546,978 | 2,536,688    | 326,803            |
| 2020-2021 | 2,579,202 | 2,578,197    | 301,045            |
| 2021-2022 | 2,650,541 | 2,648,931    | 321,862            |
| 2022-2023 | 2,731,909 | 2,731,677    | 350,530            |
| 2023-2024 | 2,788,051 |              |                    |