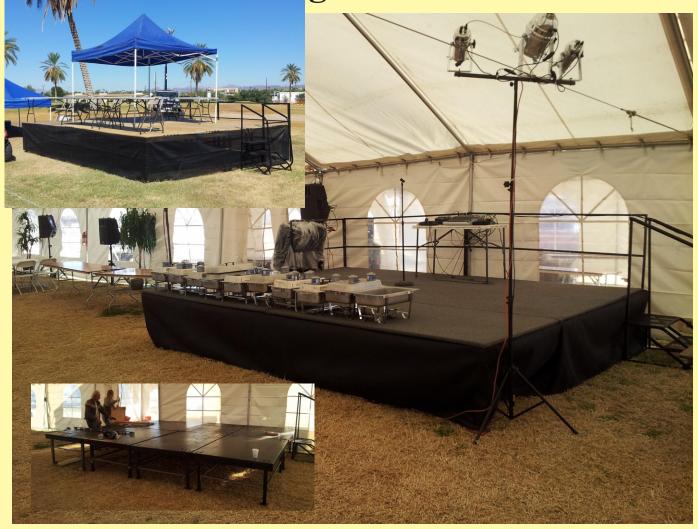

**Stage Risers** 

<u>Stage risers</u> - For your next event consider stages from DSM Events. These are made from individual risers so there are many options for the size of the finished platform. The individual units feature 3/4" plywood tops on 2" steel tube adjustable legs for strength. Steel stairs and safety rails are available along with our unique 4'x 8'x 3/4" carpeted plywood top panels for a real custom appearance.

State of the art LED stage lighting equipment and DMX controllers are available also as are complete audio systems.

Standard Stage sizes (per event) FOB our shop - delivery & set up available 4' x 8' or 8' x 6' x 2' \$150 / 8' x 12' x 2' \$225 / 12' x 12' x 2' \$250 / 12' x 16' x 2' \$325 / 12' x 20' x 2' \$425 / 16' x 20' x 2' \$500 / 16' x 20' x 3' \$600 / 16' x 24' x 3' \$700 / 20' x 24' x 3' \$800 Above include black scrim skirting, plywood panels on deck, stairs & safety rails