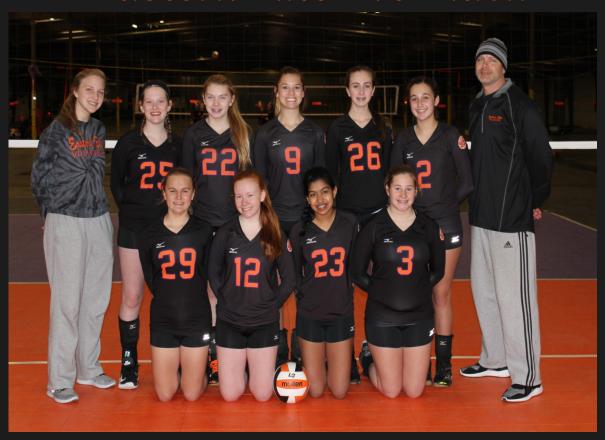

## Eastern Elite - 15 Black

| Jersey# | Player's Name   | Position | Height | Class Of | High School                     |
|---------|-----------------|----------|--------|----------|---------------------------------|
| 2       | Erica Stanley   | ОН       | 5' 7"  | 2021     | South Johnston High School      |
| 3       | Mckenzie Wall   | OPP      | 5' 7"  | 2021     | Princeton High School           |
| 9       | Mia Bolechowski | M        | 5' 8"  | 2021     | Wayne Country Day School        |
| 12      | Alexis Dudley   | L        | 5' 4"  | 2021     | Rosewood High School            |
| 22      | Jordan Hester   | S/OPP    | 5' 8"  | 2021     | Neuse Charter School            |
| 23      | Anna Miranda    | DS       | 5' 5"  | 2021     | Wayne School of Engineering     |
| 25      | Jorja Tuten     | ОН       | 5' 6"  | 2021     | Arendell Parrott Academy        |
| 26      | Haley Phillips  | M        | 5' 8"  | 2021     | Wayne School of Engineering     |
| 29      | Jessie Frisby   | S        | 5' 3"  | 2021     | South Garner Magnet High School |

Head Coach: Mike Bolechowski Assistant Coach: Calissa Parrott