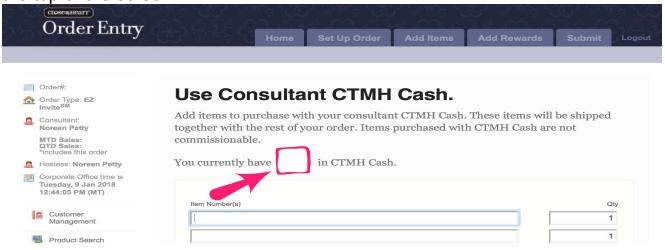

In Order Entry, the Consultant CTMH Cash is redeemed on the Add Hostess Rewards Screen. After adding your Hostess Rewards, you'll scroll to the bottom and click the "Use Consultant CTMH Cash" button.

At the Redeem Consultant CTMH Cash screen, you'll see your current credit balance at the top of the screen.