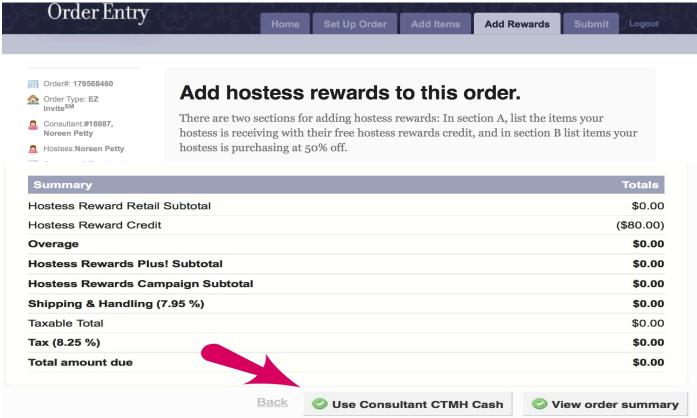

In Order Entry, the Consultant CTMH Cash is redeemed on the Add Hostess Rewards Screen. After adding your Hostess Rewards, you'll scroll to the bottom and click the "Use Consultant CTMH Cash" button.

At the Redeem Consultant CTMH Cash screen, you'll see your current credit balance at the top of the screen.