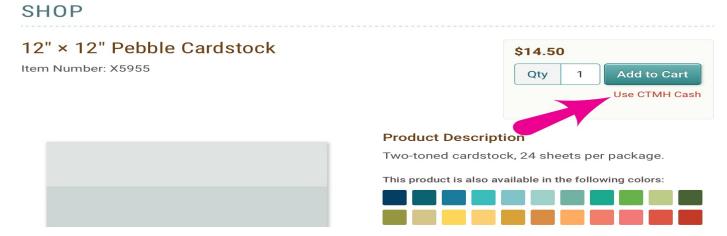

Select the product you'd like to order and click the "Use CTMH Cash" button underneath, NOT the "Add to Cart" button.

Consultant CTMH Cash can only be redeemed for select products. Eligible products include: