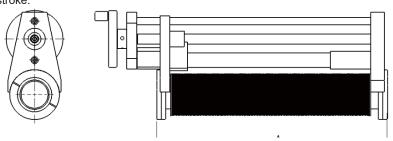

| Flange OD |      | Stroke | A Extended | A Compressed | Clear Bore | Weight | Part Number |
|-----------|------|--------|------------|--------------|------------|--------|-------------|
| mm        | inch | (mm)   |            | mm           |            | (Kg)   | Part Number |
| 34        | 1.33 | 25     | 60         | 35           | 14         | 0.5    | LTM16-25M   |
| 70        | 2.75 | 50     | 119        | 69           | 38         | 2.4    | LTM38-50M   |
|           |      | 75     | 162        | 87           |            | 2.5    | LTM38-75M   |
|           |      | 100    | 189        | 89           |            | 2.6    | LTM38-100M  |
|           |      | 150    | 255        | 105          |            | 2.9    | LTM38-150M  |
|           |      | 200    | 325        | 125          |            | 3.4    | LTM38-200M  |
| 111       | 4.5  | 50     | 160        | 110          | 70         | 6.2    | LTM63-50M   |
| 114       | 4.5  | 75     | 185        | 110          | 70         | 9.0    | LTM63-75M   |