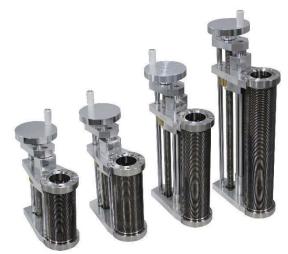

■ NW16CF: 25 mm

■ NW38CF: 50/75/100/150/200 mm

■ NW63CF: 50/75mm

\*Fermi Instruments also offered linear translators with customized flanges and stroke.

Photo Gallery of LTM38 and LTM16

Dimensions of LTM Translators, other details or 3D models on request