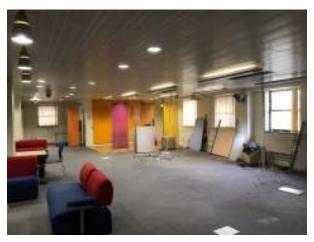

## **Description:**

Self contained office block with parking previously occupied by Job Centre Plus.

 Ground Floor:
 4,432 sqft,

 1<sup>st</sup> Floor:
 4,550 sqft &

 2<sup>nd</sup> Floor:
 3997sqft

Plus Parking spaces Ground floor could be ideal for a convenience store with approx is of 4,400sqft.