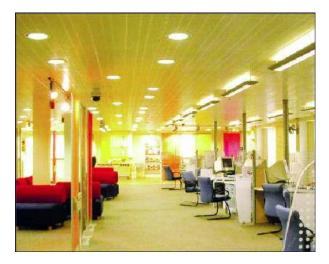

## **Description:**

Self contained office block with parking previously occupied by Job Centre Plus.

 Ground Floor:
 4,432 sqft,

 1<sup>st</sup> Floor:
 4,550 sqft &

 2<sup>nd</sup> Floor:
 3997sqft

Plus Parking spaces Ground floor could be ideal for a convenience store with approx is of 4,400sqft.