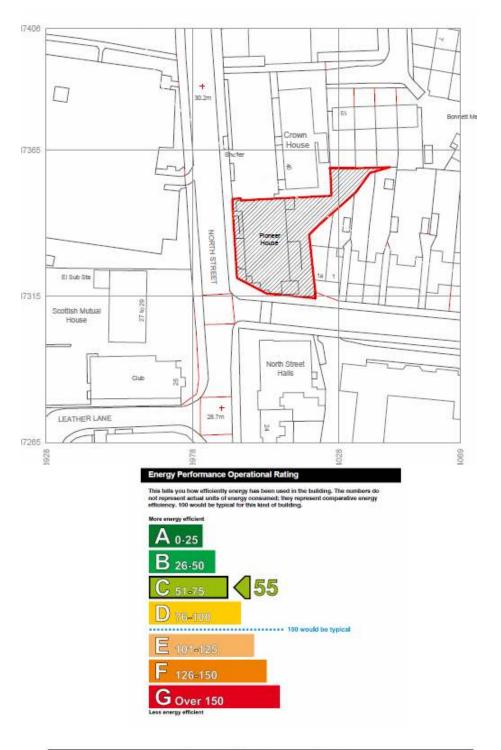

#### PIONEER HOUSE, NORTH STREET, HONSCHURCH, RM11 1QZ

- Total NIA Approx 12,980Sqft
- Previously used as Office Building.
- The ground floor could be ideal for a convenience store or let as a whole.
- Parking Available

## **Description:**

Self contained office block with parking previously occupied by Job Centre Plus.

 Ground Floor:
 4,432 sqft,

 1<sup>st</sup> Floor:
 4,550 sqft &

 2<sup>nd</sup> Floor:
 3997sqft

Plus Parking spaces Ground floor could be ideal for a convenience store with approx is of 4,400sqft.