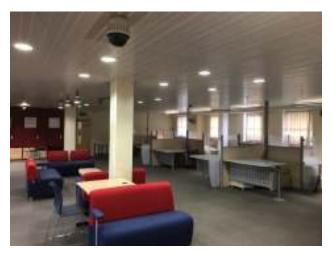

## **Description:**

Self contained office block with parking previously occupied by Job Centre Plus.

 Ground Floor:
 4,432 sqft,

 1<sup>st</sup> Floor:
 4,550 sqft &

 2<sup>nd</sup> Floor:
 3997sqft

Plus Parking spaces Ground floor could be ideal for a convenience store with approx is of 4,400sqft.