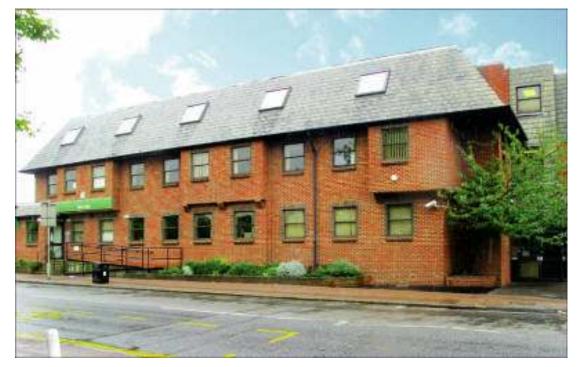

#### PIONEER HOUSE, NORTH STREET, HONSCHURCH, RM11 1QZ

- Total NIA Approx 12,980Sqft
- Previously used as Office Building.
- The ground floor could be ideal for a convenience store or let as a whole.
- Parking Available

## Location:

The property is located on North Street, opposite The Queens Theatre and walking distance to prime shopping parade/town centre.

## **Description:**

Self contained office block with parking previously occupied by Job Centre Plus.

 Ground Floor:
 4,432 sqft,

 1<sup>st</sup> Floor:
 4,550 sqft &

 2<sup>nd</sup> Floor:
 3997sqft

Plus Parking spaces Ground floor could be ideal for a convenience store with approx is of 4,400sqft.