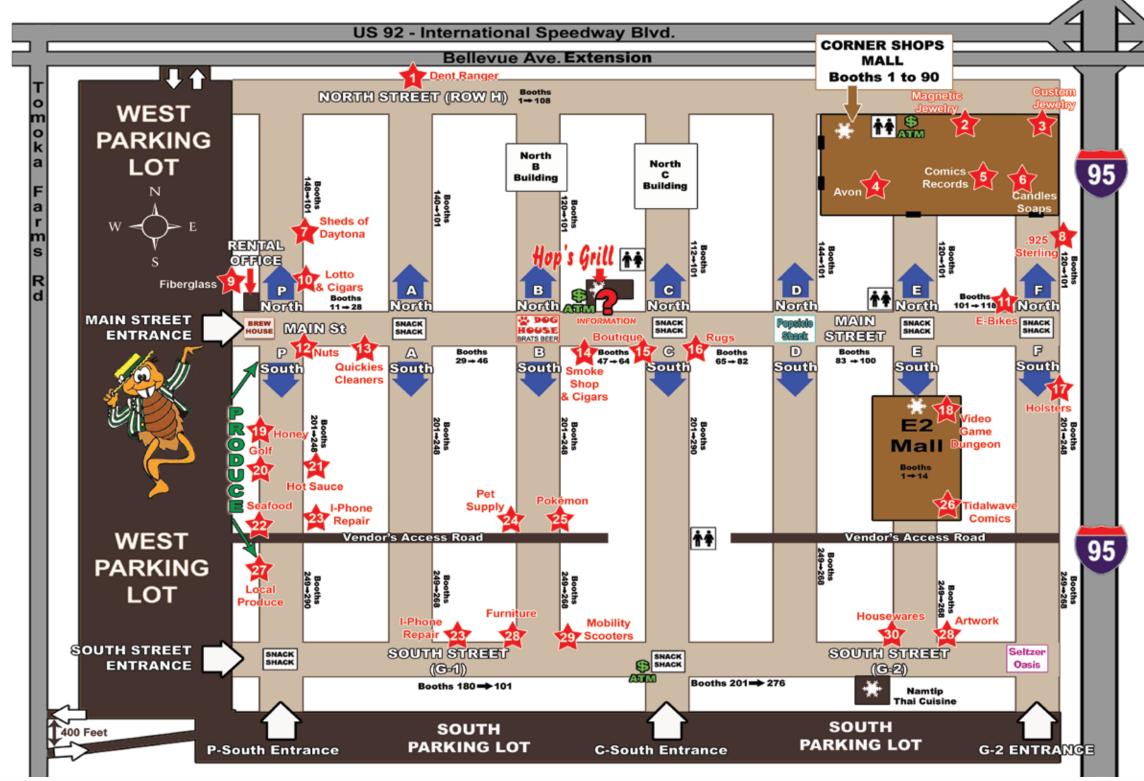

# Flea Market Map

Featured vendors are listed below. Locations are indicated with stars on the map. A complete list of monthly vendors can be found at the back of this book.

| 1. Dent RangerH64-H70                                    |
|----------------------------------------------------------|
| 2. Magnet Rocks                                          |
| 3. Amy's Custom Jewelry, IncCorner Shops 7 & 8           |
| 4. Avon Personlized BeautyCorner Shops 64 & 65           |
| 5. Goblin Cave ComicsCorner Shops 43,52,54,55,81         |
| 6. J & F CreationsCorner Shops 47,48,49,50,88,89,90      |
| 7. Sheds of DaytonaP-North by the Rental Office          |
| 8925 Sterling Silver                                     |
| 9. Willy's Fiberglass SupplyMain St at P-North           |
| 10. The Lotto Shed / Cigars                              |
| 11. E-Moschin Electric BikesCorner of Main St & Row F    |
| 12. Goin Nuts Corner of Main St & Row P                  |
| 13. Quickie's High Performance Cleaners Main St. 22 & 24 |
| 14. Golden Pipe Smoke ShopMain St 54-58                  |
| 15. Hannah's Boutique & UrbanCorner of Main St & Row C   |
| 16. Rug GallerieCorner of Main St & Row C                |
| 17. Good Guys / Hide-It HolstersF-South 205              |
| 18. Video Game DungeonE2 Mall 1,3,5                      |
| 19. Honey Hut BeeP216-P222                               |
| 20. MikeSellsGolfCarts.comP224,P226                      |
| 21. A Burning YearningP227,P229                          |
| 22. Good Ones Seafood & CheeseP248                       |
| 23. JE Cellular Accessories & Repair2 Locations          |
| P241,P243 and G133,G135                                  |
| 24. JC's Fun'N'Sun Pet ProductsB244-B248                 |
| 25. FranksPokeStoreB243-B247                             |
| 26. Tidalwave Comics & CollectiblesE2 Mall 13            |
| 27. Local A.F. ProduceP250-P260                          |
| 28. Creative USA Furniture & Artwork2 Locations          |
| Corner of South St & B and Corner of South St & E        |
| 29. A & D MobilityCorner of South St & Row B             |
| 30. The Housewares PlaceCorner of South St and Row E     |

#### Restrooms

Corner Shops Mall 
 Main St between row B & C
 Row C-South 
 Main St between row D & E

Rental Office On the Corner of Main St & P-North

Information Booth On Main St between rows B & C

ATM Locations • Corner of Main St & row B-North • Corner Shops Mall • Corner of South St and row C-South