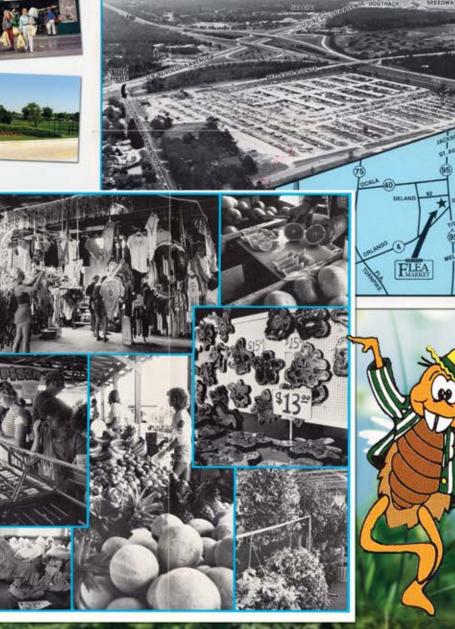

## We've turned 42!

More photos In our Facebook galleries!

ATLANTIC OCEAN

The Daytona Flea Market opened to the public in the spring of 1981. Long before superstores and the internet came to be, the market was a veritable hub of products from around the country and around the world. Take a look at our beginnings!

40 BIG ACRES OF BARGAINS & FAMILY FUN

MARKE

95 & US 92 (904) 252-1999

#### MARKET FEATURES

The Daytona Flea Market is one of Florida's largest flea markets. The Market spreads over forty big acres and houses hundreds of vendors selling thousands of different items. It is the area's largest tourist attraction and has bargain galore - a wonderful place to do yo souvenir shopping and buy fresh citru to take home with you.