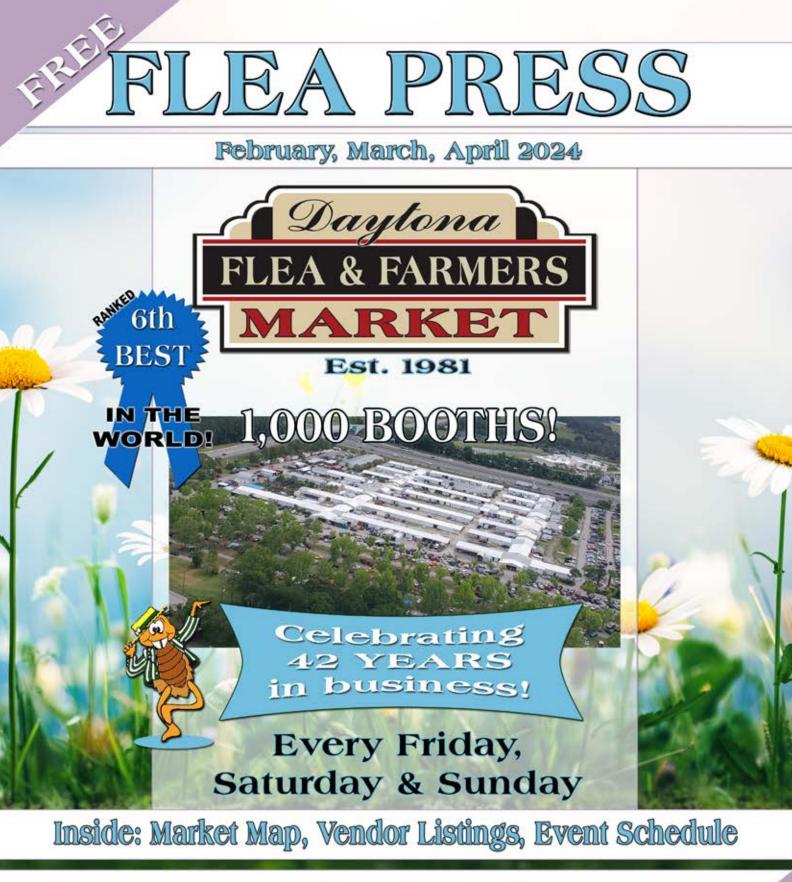

#### MARKET FEATURES

The Daytona Flea Market is one of Florida's largest flea markets. The Market spreads over forty big acres and houses hundreds of vendors selling thousands of different items. It is the area's largest tourist attraction and has bargain galore - a wonderful place to do yo souvenir shopping and buy fresh citru to take home with you.

"Rain or Shine," we have you covered so come out and browse under our cool covered bargain areas with paved floors for easy walking. When you visit, be sure to try our "World Famous Funnel Cakes" and other tasty treats provided throughout the Market

Handicapped parking and clean restroom facilities are also provided

Have fun on the World's Most Famous Beach - Now visit Florida's Best Flea Market for more fun.

Have a photo you'd like to share with us? Use Facebook Messenger: facebook.com/DaytonaFleaMarket/