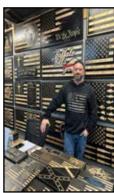

## The Grumpy Woodworker

A walk down row F-South will take you by a huge selection of hand-made American flag wall art. Proprietor and veteran Mike Lang's unique artwork lines the walls of 5 booths and chances are you haven't seen anything like it. While surfing Youtube looking for work bench ideas, Mike stumbled across this process and quickly made it into a successful small business at the market, retiring

from the

truck driving industry to create wood art full-time.

The Grumpy Woodworker uses cabinet grade birch, a laser engraver and a CNC machine to achieve an array of designs. Choose from something already made or bring along your own digital artwork and he'll bring it to life on wood.

the name came from, this not-sogrumpy woodworker was given the moniker by his two daughters.

Prices for his desktop flags start at \$20. If you buy 3, you get one free, so shop with gifts for friends in mind! Desktop flags and hanging flags make a great addition to your man cave, rec room, she shed, office and front door. "It is my goal to spread patriotism and put a flag in