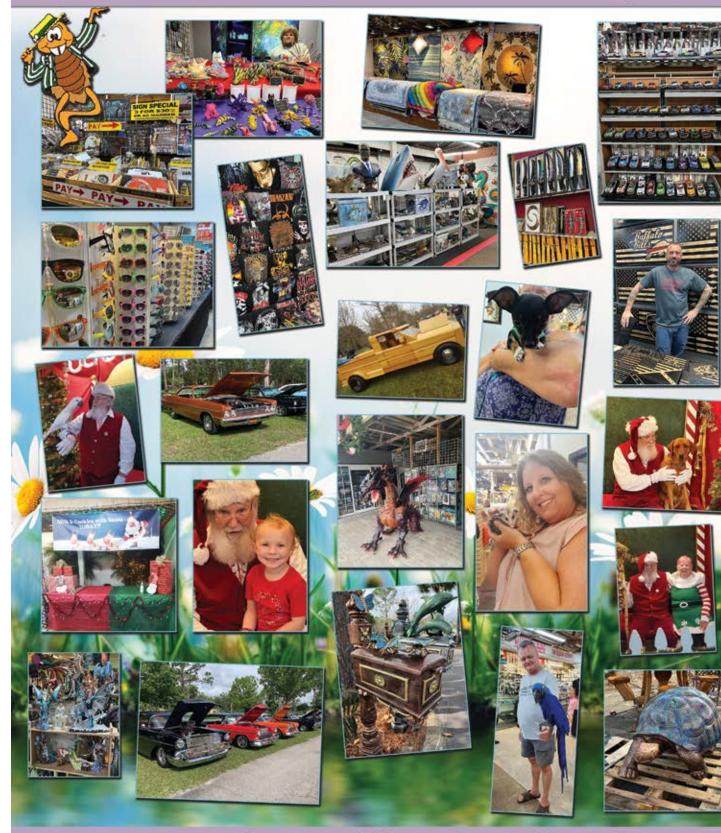

## Around the market ...

Have a photo you'd like to share with us? Use Facebook Messenger: facebook.com/DaytonaFleaMarket/

Attention Professional Coach Operators !

Watch clips of our vendors and events on our Facebook page

## The Grumpy Woodworker

A walk down row F-South will take you by a huge selection of hand-made American flag wall art. Proprietor and veteran Mike Lang's unique artwork lines the walls of 5 booths and chances are you haven't seen anything like it. While surfing Youtube looking for work bench ideas, Mike stumbled across this process and quickly made it into a successful small business at the market, retiring

from the

truck driving industry to create wood art full-time.

The Grumpy Woodworker uses cabinet grade birch, a laser engraver and a CNC machine to achieve an array of designs. Choose from something already made or bring along your own digital artwork and he'll bring it to life on wood.

the name came from, this not-sogrumpy woodworker was given the moniker by his two daughters.

Prices for his desktop flags start at \$20. If you buy 3, you get one free, so shop with gifts for friends in mind! Desktop flags and hanging flags make a great addition to your man cave, rec room, she shed, office and front door. "It is my goal to spread patriotism and put a flag in

every home in America."

Mike also produces coasters and other laser engraved items. Allow a week for custom orders. In addition to the large selection here at the market, you'll find a gallery of all his creations at GrumpyWoodworker.com. Just

hit the chat button to get in touch with him or email grumpywoodworkerllc@ gmail.com. The Grumpy Woodworker is on row F-South at booths 234, 236, 238, 240 and 242.

Bud Light Seltzers, Ultra Organic Seltzer, Cutwater Spirits Read-to-drink Cocktails, Bottled and Draft Beer