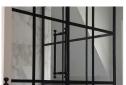

### TruFit Series<sup>™</sup>

Cardinal's versatile TruFit Series is the solution for elegant, frameless, swing-door glass shower enclosures that are easy to configure, order, install and fit. By design, TruFit shower enclosures readily accommodate imperfect vertical surfaces. Reversible swing doors feature pre-assembled, self-centering hinges and hinge rails for time-saving installation.

- Customizable to a wide range of door widths, with heights up to 82"
- All TruFit door units are reversible, allowing left or right swing
- All door glass features pre-assembled hinges and hinge rails
- Self-centering hinges allow doors to swing in and out
- Heavy-duty aluminum channel allows up to
   ½" adjustment on the door during installation
- ¾" adjustment on the panel is allowed by the deep TruFit U-Channel