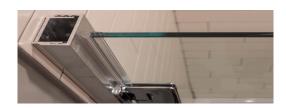

- Customizable to a wide range of door widths, with heights up to 82"
- All TruFit door units are reversible, allowing left or right swing
- All door glass features pre-assembled hinges and hinge rails
- Self-centering hinges allow doors to swing in and out
- Heavy-duty aluminum channel allows up to
   ½" adjustment on the door during installation
- ¾" adjustment on the panel is allowed by the deep TruFit U-Channel