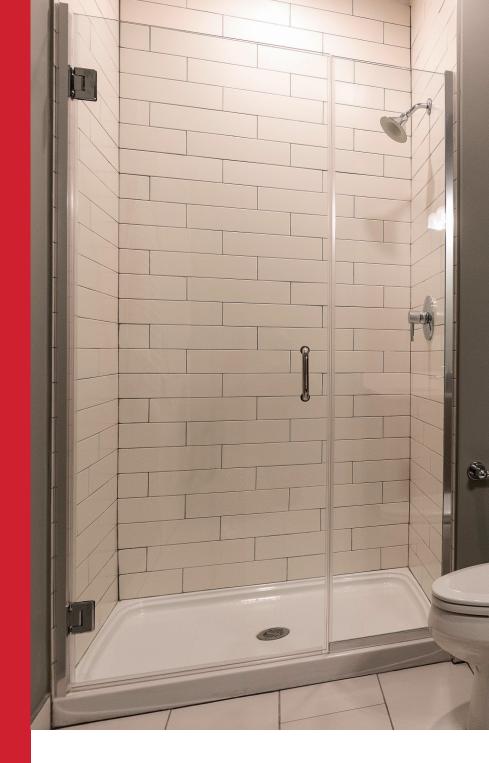

# TruFit<sup>™</sup> SERIES

Frameless glass shower enclosures easily accommodate imperfect vertical surfaces.
Reversible swing doors and panels give a contemporary, elegant, made-to-fit feel.

Shower Enclosures • Commercial Glazing Systems • Artisan Glass

The TruFit Series™ is the versatile line of frameless glass shower enclosures that easily accommodates imperfect vertical surfaces – allowing you to create a contemporary, frameless design that's made to fit. TruFit enclosures can be installed on fiberglass showers, and feature reversible swing doors for ease of installation. With a wide choice of finish options, TruFit enclosures fit almost any décor.

### TruFit Series<sup>™</sup>

Cardinal's versatile TruFit Series is the solution for elegant, frameless, swing-door glass shower enclosures that are easy to configure, order, install and fit. By design, TruFit shower enclosures readily accommodate imperfect vertical surfaces. Reversible swing doors feature pre-assembled, self-centering hinges and hinge rails for time-saving installation.

- Customizable to a wide range of door widths, with heights up to 82"
- All TruFit door units are reversible, allowing left or right swing
- All door glass features pre-assembled hinges and hinge rails
- Self-centering hinges allow doors to swing in and out
- Heavy-duty aluminum channel allows up to
   ½" adjustment on the door during installation
- ¾" adjustment on the panel is allowed by the deep TruFit U-Channel