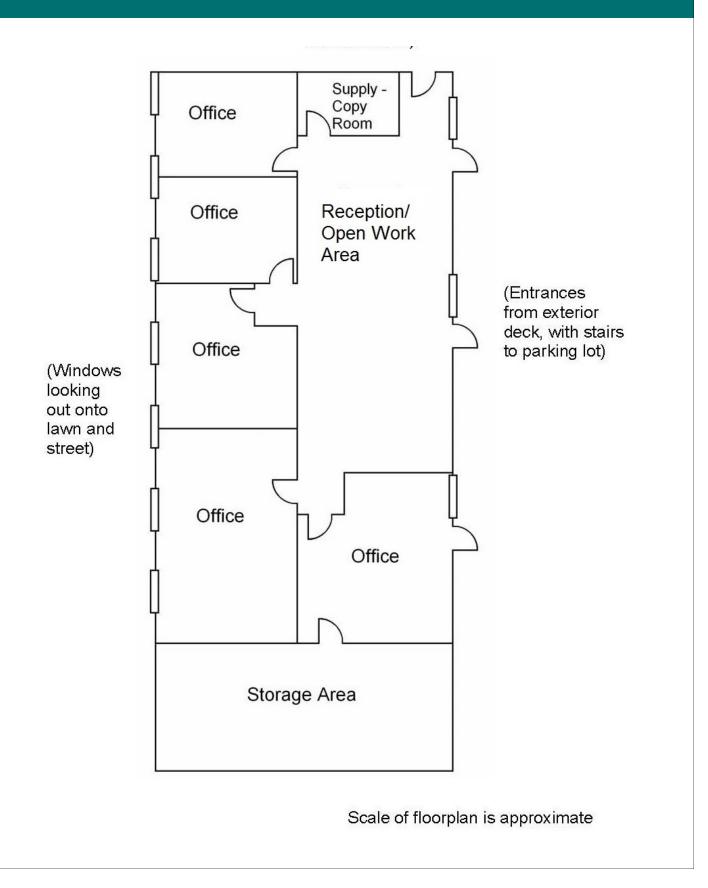

### Second floor office featuring:

- Large reception area
- Five private offices
- Supply/Copy room
- Storage area
- Multiple large windows in all private offices and reception area
- New carpet and paint
- Onsite parking

#### Floor Plan: 70 Mitchell Blvd., Suite 202, San Rafael, CA