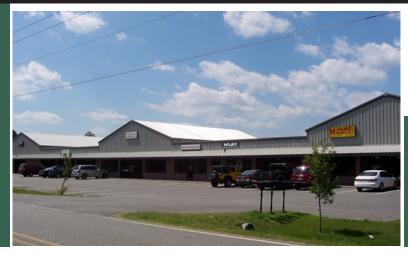

## **MEDICAL SPACE FOR LEASE**

3010 E. Woodson Lateral Rd. Hensley, Arkansas

Plenty of customer parking! Conveniently located off of Interstate 540! Lease for \$14/SF

#### **Property Summary:**

- Low maintenance/strong rents
- Great mix of tenants/businesses
- Fifteen minutes to downtown LR

FOR MORE INFORMATION, CONTACT: