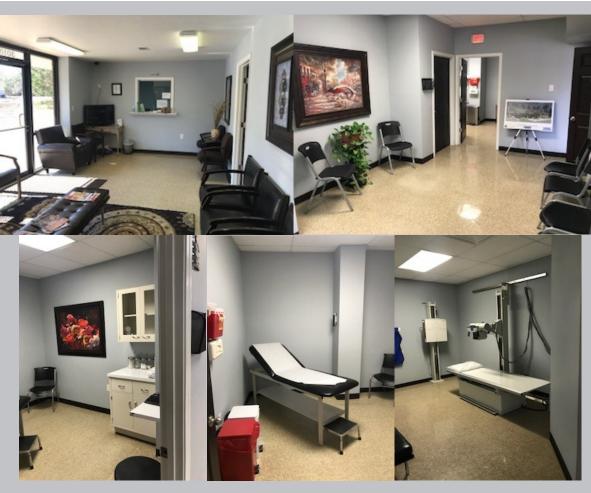

## **MEDICAL SPACE FOR LEASE**

3010 E. Woodson Lateral Rd. Hensley, Arkansas

Plenty of customer parking! Conveniently located off of Interstate 540! Lease for \$14/SF