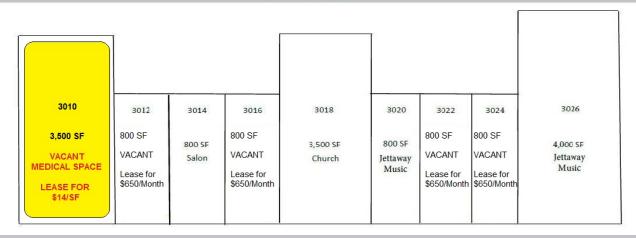

## **MEDICAL SPACE FOR LEASE**

3010 E. Woodson Lateral Rd. Hensley, Arkansas

Plenty of customer parking! Conveniently located off of Interstate 540! Lease for \$14/SF

#### **Property Summary:**

- Low maintenance/strong rents
- Great mix of tenants/businesses
- Fifteen minutes to downtown LR

FOR MORE INFORMATION, CONTACT: