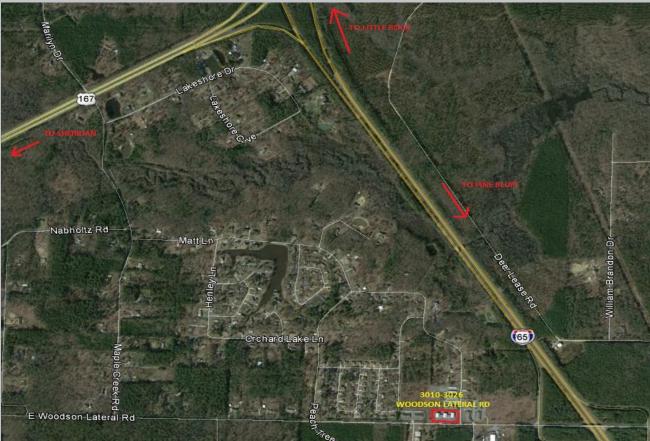

## **MEDICAL SPACE FOR LEASE**

3010 E. Woodson Lateral Rd. Hensley, Arkansas

Plenty of customer parking! Conveniently located off of Interstate 540! Lease for \$14/SF

#### **Property Summary:**

- Low maintenance/strong rents
- Great mix of tenants/businesses
- Fifteen minutes to downtown LR

FOR MORE INFORMATION, CONTACT: