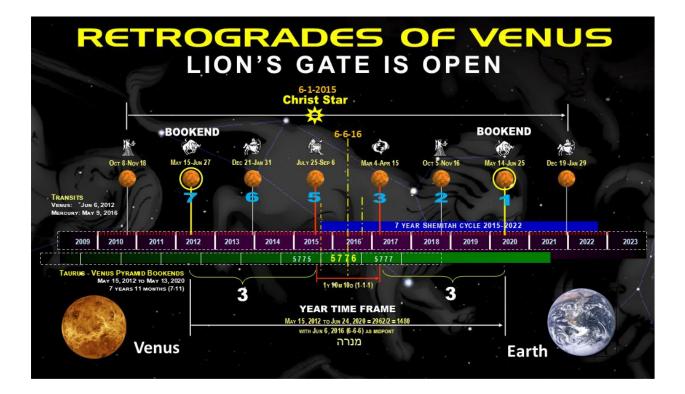

# The Church Tragedy

If the Shemitah Cycle Pattern of Prophecy comes to pass, this coming Worldwide Economic Crash will be the worst one that no doubt will be the major stepping stone to lead into the eventual Mark System, by design. The Implosion of the current Luciferian 'Phoenix', i.e., America must occur before the New Order can 'Rise' from its Ashes. What has happened to Greece is coming to the USA, a Devaluation for sure of at least 30% with Inflation, more Unemployment and thus the need for 'Jade-Helms'. For many Centuries, the Church has desired to know the Signs of the Sun, Moon and the Stars related to the End Times.

Even most Economic Experts are saying the same thing. And speaking about the Celestial Signs, what was also interesting was that Venus has its Retrograde as a 'Dance' from approximately 7-11 to 9-11. It was exactly 2 Months, on the Eve of the Partial Solar Eclipse and the End of the Shemitah Cycle on the Civil New Year of YHVH, September 13, 2015. Perhaps this was a Type of the Bride doing her Dance before the Groom, as it occurs in most Weddings? One was attributing this Venus Retrograde, that occurred in front of the Constellation Leo, as a 'Gate'. This insinuated the 'Lion's Gate' that perhaps could be an opportunity for the Rapture Period or not.

Now in 2015, this Christ Star Conjunction occurred in the 7th Year of the Shemitah Cycle. How can this Time be pivotal in YHVH's Prophetic Time Clock? As mentioned already, all Major Religions are making incredible Pronouncements about the coming of their Savior. According to the Christian Bible, one will be coming, but it will be the 'One who will come in his own Name'. If this is the case, it demonstrates just how close the Blessed Hope is, in which Jesus will remove His Bride, in proximity to the AntiChrist Disclosure. The Pre-Tribulation Rapture Scenario is a Great Escape, not from Persecution or what Troubles are to come. The Church has never 'Escaped' from such Circumstances. What the Church will Escape, is the Wrath of the Lamb upon the Proverbial Sodom and Gomorrah of the World.