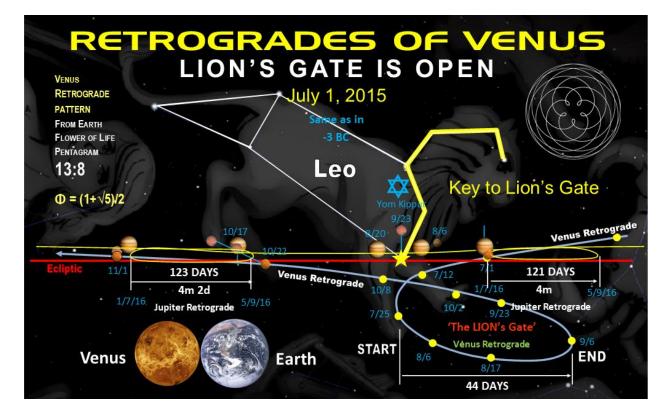

This study will also suggest and point to possible End Time Innuendos, only based on the various Celestial Patterns occurring, like the Venus-Jupiter conjunction of June 30/July 1, 2015, and the subsequent Venus Retrograde in Leo. What is True and Unique, is that this Venus-Jupiter Conjunction has not occurred in Leo since the perceived 'Bethlehem Star' during Christ's Birth. There is no specific Retrograde Table that catalogs this specific Conjunction in Leo since -2 BC because there are none, except for the Year 2015. This Stipulation is only based on Astronomical Software Models.

Then 2nd, the Venus-Jupiter Conjunction, could not have been the 'Bethlehem Star' as only Venus proceeded to go into Retrograde in Leo, Jupiter did not. Jupiter went into Retrograde later and stayed stationary in Virgo. A Retrograde is basically the Illusion or Appearance from Earth's Perspective of a Planet, traversing the Ecliptic when it apparently moves 'Backwards' for a Period of Time before moving Forward. The Effect is generated based on the Orbits of the Planets and their Speed relative to Earth.

This Optical Illusion would be like 2 Vehicles on a Freeway where both moving fast in a Forward Motion. But as the Faster Car overtakes the Slower Car, the Faster Car passes the Slower Vehicle, the Slower Car appears to move 'Backwards'. What the Venus-Jupiter Conjunction designated was the Union of the Planet of the Messiah, the Masculine with Venus, the Feminine in a Conception Commemoration. What was very interesting about the Timing of this Venus-Jupiter Conjunction on June 30/July 1, 2015, was that in keeping with a Gestation Theme, if one added 9 Months from that Date, the End Date was April 1, 2016.

Even most Economic Experts are saying the same thing. And speaking about the Celestial Signs, what was also interesting was that Venus has its Retrograde as a 'Dance' from approximately 7-11 to 9-11. It was exactly 2 Months, on the Eve of the Partial Solar Eclipse and the End of the Shemitah Cycle on the Civil New Year of YHVH, September 13, 2015. Perhaps this was a Type of the Bride doing her Dance before the Groom, as it occurs in most Weddings? One was attributing this Venus Retrograde, that occurred in front of the Constellation Leo, as a 'Gate'. This insinuated the 'Lion's Gate' that perhaps could be an opportunity for the Rapture Period or not.