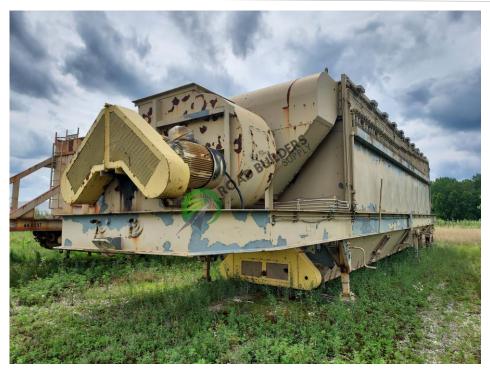

## PBH024RBS CMI Pulse Jet Baghouse

ID: PBH024RBS Details:

 Rated for 52,000 ACFM

- NATIONAL ASPHALT PAVEMENT ASSOCIATION
- All equipment subject to prior sale.
- RBS strives to ensure the accuracy of all listings, but all listings are "as-is, where-is," with no implied warranty.
- All buyers are encouraged to inspect equipment personally to verify accuracy.
- All information contained in this listing sheet is confidential. It is the property of RBS and is not to be shared.
- Road Builders Supply, LLC accepts no liability for the accuracy of the above listing.