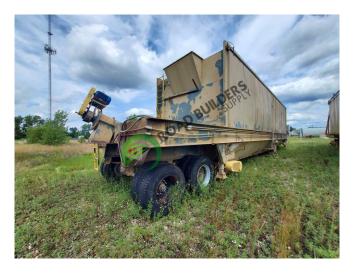

## PBH024RBS CMI Pulse Jet Baghouse

ID: PBH024RBS Details:

 Rated for 52,000 ACFM

- NATIONAL ASPHALT PAVEMENT ASSOCIATION
- All equipment subject to prior sale.
- RBS strives to ensure the accuracy of all listings, but all listings are "as-is, where-is," with no implied warranty.
- All buyers are encouraged to inspect equipment personally to verify accuracy.
- All information contained in this listing sheet is confidential. It is the property of RBS and is not to be shared.
- Road Builders Supply, LLC accepts no liability for the accuracy of the above listing.