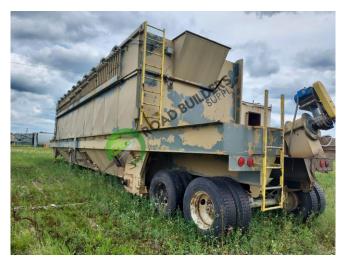

## PBH024RBS CMI Pulse Jet Baghouse

ID: PBH024RBS Details:

 Rated for 52,000 ACFM

- NATIONAL ASPHALT PAVEMENT ASSOCIATION
- All equipment subject to prior sale.
- RBS strives to ensure the accuracy of all listings, but all listings are "as-is, where-is," with no implied warranty.
- All buyers are encouraged to inspect equipment personally to verify accuracy.
- All information contained in this listing sheet is confidential. It is the property of RBS and is not to be shared.
- Road Builders Supply, LLC accepts no liability for the accuracy of the above listing.