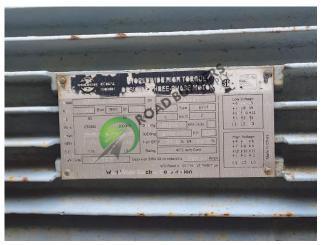

## PBH024RBS CMI Pulse Jet Baghouse

ID: PBH024RBS Details:

 Rated for 52,000 ACFM

- NATIONAL ASPHALT PAVEMENT ASSOCIATION
- All equipment subject to prior sale.
- RBS strives to ensure the accuracy of all listings, but all listings are "as-is, where-is," with no implied warranty.
- All buyers are encouraged to inspect equipment personally to verify accuracy.
- All information contained in this listing sheet is confidential. It is the property of RBS and is not to be shared.
- Road Builders Supply, LLC accepts no liability for the accuracy of the above listing.