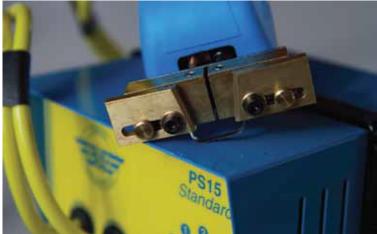

## **Key Features**

- Skive any part of your belt
- Pressure activated heat only heats the blade when engaged
- Skive belts from 1/16" to 5/8" deep
- Spring-loaded clamps and the 2 locking screws make for quick, easy blade adjustments
- Regroove pulley lagging and other rubber surfaces
- Ergonomic handle design for comfortable use
- Each part is available as a spare part and can be ordered separately

## **Available Blades**

- PS15 Skiver comes with
   20 C6 Blades
- Several blade options available
- High-quality, tempered steel blades utilize our exclusive double sharpening system

C1-5: 20 blades/pack C6: 10 blades/pack R1-5: 20 blades/pack