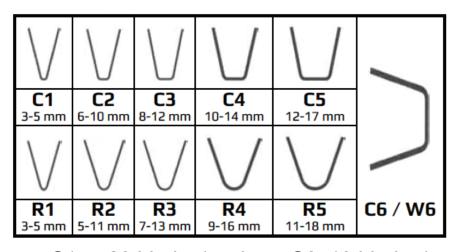

## **Available Blades**

- PS15 Skiver comes with
   20 C6 Blades
- Several blade options available
- High-quality, tempered steel blades utilize our exclusive double sharpening system

C1-5: 20 blades/pack C6: 10 blades/pack R1-5: 20 blades/pack