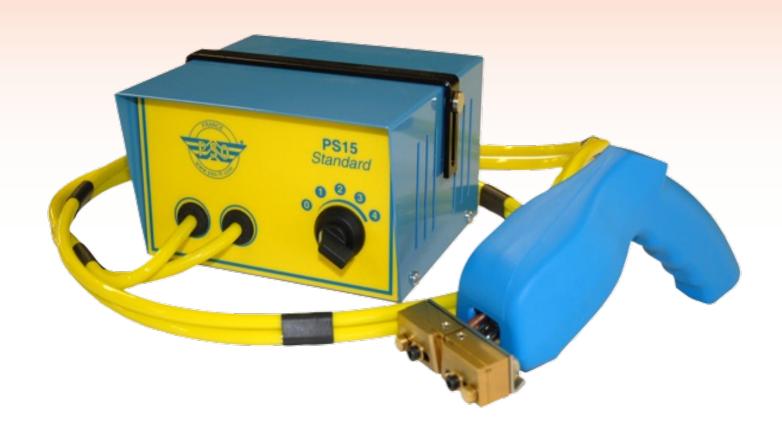

## PS15 Standard Belt Skiver & Regroover

High Quality Belt Skiver with Adjustable Heat Settings and Blade Depth

Includes: PS15 Belt Skiver & 20 Blades

## **Key Features**

- Skive any part of your belt
- Pressure activated heat only heats the blade when engaged
- Skive belts from 1/16" to 5/8" deep
- Spring-loaded clamps and the 2 locking screws make for quick, easy blade adjustments
- Regroove pulley lagging and other rubber surfaces
- Ergonomic handle design for comfortable use
- Each part is available as a spare part and can be ordered separately