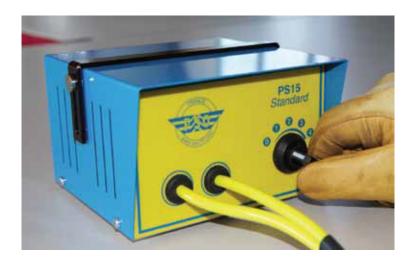

## **Key Features**

- Skive any part of your belt
- Pressure activated heat only heats the blade when engaged
- Skive belts from 1/16" to 5/8" deep
- Spring-loaded clamps and the 2 locking screws make for quick, easy blade adjustments
- Regroove pulley lagging and other rubber surfaces
- Ergonomic handle design for comfortable use
- Each part is available as a spare part and can be ordered separately