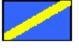

#### **Blue with Yellow Stripe or Solid Blue**

- Car behind you wanting to pass
- Signal, lift off throttle and allow pass when appropriate