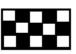

pass
- Signal, lift off throttle and allow pass when appropriate

#### White Flag .

Slow moving or emergency vehicle in your immediate area, use caution.

#### **Black Flag**

- . Pull safely into pits
- Something is wrong with your car or your driving
- Acknowledge to the Flagger that you have seen this flag
- . Full Course Black - all stations will display a black flag, entire run group comes into the pits

#### **Black with Orange Flag**

- Something is probably wrong with your car
- **Acknowledge** the flag and come into the pits

#### **Red Flag**

- Session is to be halted
- Shown at all stations
- Pull off line and come to a *controlled stop* in view of a flag station. . Wait for instructions.

#### **Checkered Flag**

- End of run session
- . Commence cool down lap



















## Anatomy of a Corner

The diagram below shows the ideal line for the curve. The basic turn sequence is "look, lift, brake, off-brake, turn-in, squeeze throttle on and track out". Brake decisively (downshifting if necessary) in the braking zone, then release the brake, turn in at the appropriate point, and gently get back on the throttle.

Squeeze on the power slowly as you pass the apex. Be very accurate and consistent at the apex (A late apex is safer than an early apex.) Continue through the corner, applying more power and tracking out to use the entire width of the track. Setup for the next corner and start the process again. Remember that the car will go where your eyes are looking. It is important to "look through the corner" and think ahead.

The diagram shows a late apex turn