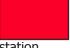

#### **Red Flag**

- Session is to be halted
- Shown at all stations
- Pull off line and come to a *controlled stop* in view of a flag station. . Wait for instructions.