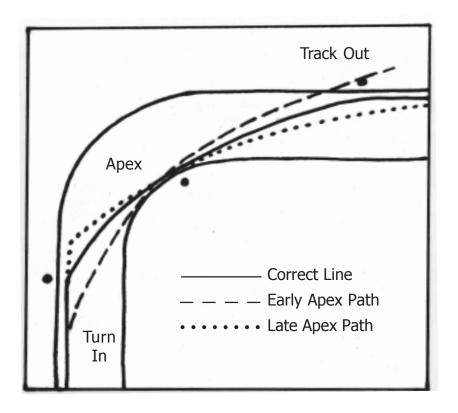

## Anatomy of a Corner

The diagram below shows the ideal line for the curve. The basic turn sequence is "look, lift, brake, off-brake, turn-in, squeeze throttle on and track out". Brake decisively (downshifting if necessary) in the braking zone, then release the brake, turn in at the appropriate point, and gently get back on the throttle.

Squeeze on the power slowly as you pass the apex. Be very accurate and consistent at the apex (A late apex is safer than an early apex.) Continue through the corner, applying more power and tracking out to use the entire width of the track. Setup for the next corner and start the process again. Remember that the car will go where your eyes are looking. It is important to "look through the corner" and think ahead.

The diagram shows a late apex turn and an early apex turn for comparison with the correct line.