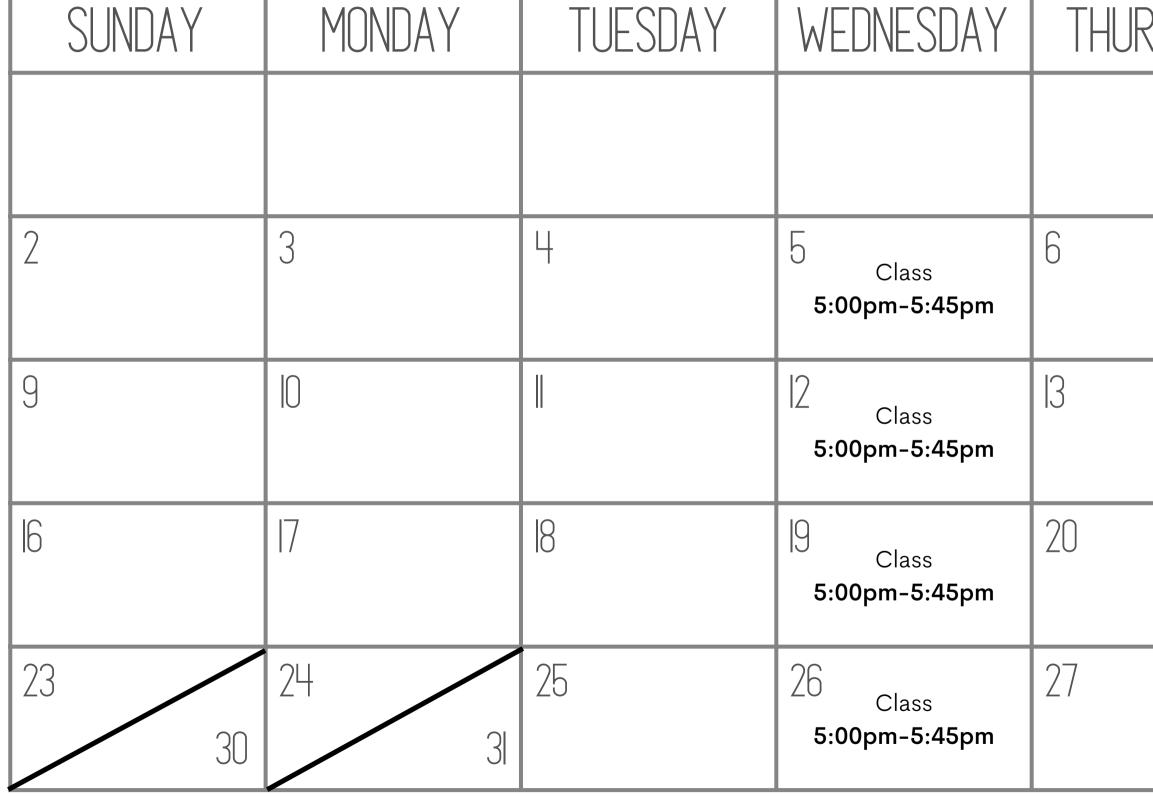

| RSDAY | FRIDAY | SATURDAY |
|-------|--------|----------|
|       | 4      | 5        |
|       |        | 12       |
|       | 18     | 19       |
|       | 25     | 26       |
|       |        |          |