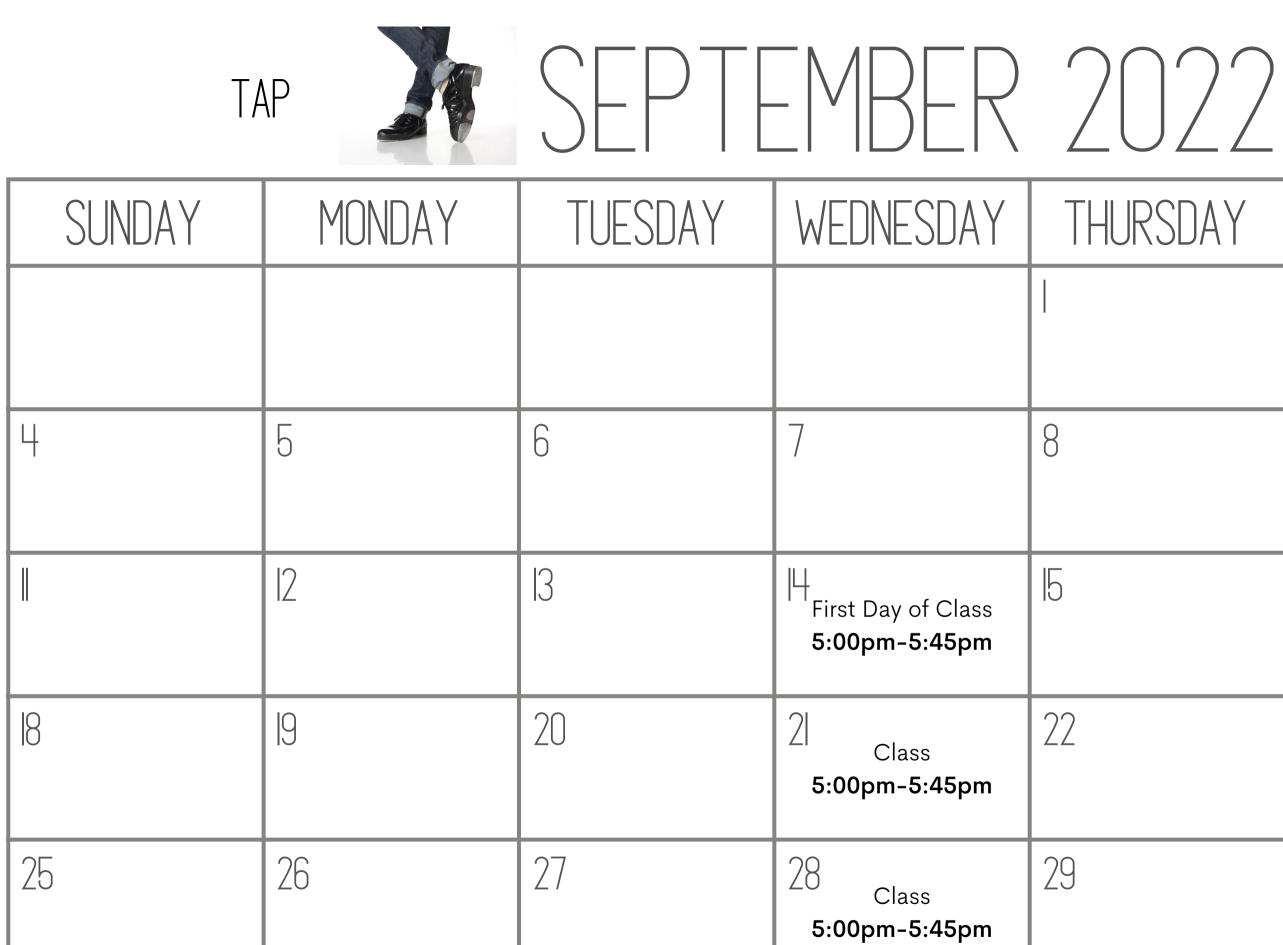

| RSDAY | FRIDAY | SATURDAY |
|-------|--------|----------|
|       | 2      | 3        |
|       | 9      | 0        |
|       | 16     | 17       |
|       | 23     | 24       |
|       | 30     |          |

## TAP JOI OCTOBER 202



| RSDAY | FRIDAY | SATURDAY |  |
|-------|--------|----------|--|
|       |        |          |  |
|       |        |          |  |
|       | 7      | 8        |  |
|       |        |          |  |
|       | 4      | 15       |  |
|       | 21     | 22       |  |
|       | 28     | 29       |  |

|        | TAP    |         | MBER                                        | 20   |
|--------|--------|---------|---------------------------------------------|------|
| SUNDAY | MONDAY | TUESDAY | WEDNESDAY                                   | THUR |
|        |