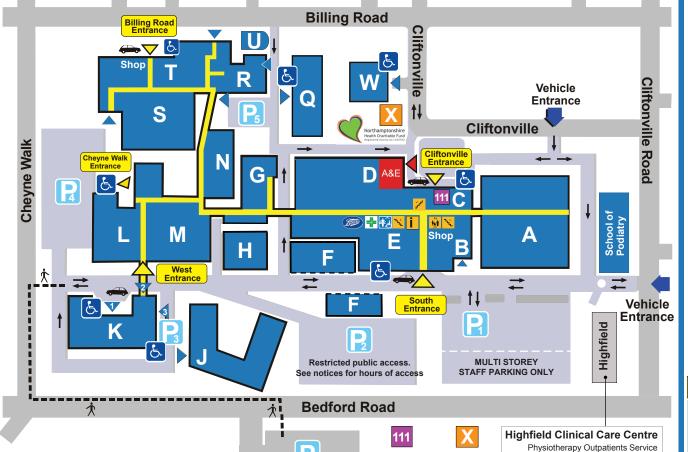

## **Departments**

| Accident and Emergency                                                                                                                                                                                                                                                                                                                    |   |
|-------------------------------------------------------------------------------------------------------------------------------------------------------------------------------------------------------------------------------------------------------------------------------------------------------------------------------------------|---|
| Ambulatory Care Centre                                                                                                                                                                                                                                                                                                                    |   |
| Antenatal Outpatients                                                                                                                                                                                                                                                                                                                     |   |
| Audiology                                                                                                                                                                                                                                                                                                                                 |   |
| Billing House                                                                                                                                                                                                                                                                                                                             |   |
| Biochemistry                                                                                                                                                                                                                                                                                                                              |   |
| Blood Taking Unit                                                                                                                                                                                                                                                                                                                         | _ |
| Cardiology & Cardiac Investigations                                                                                                                                                                                                                                                                                                       | _ |
| CEM gym                                                                                                                                                                                                                                                                                                                                   |   |
| Centre for Elderly Medicine                                                                                                                                                                                                                                                                                                               |   |
| Chapel                                                                                                                                                                                                                                                                                                                                    | _ |
| Chest Clinic                                                                                                                                                                                                                                                                                                                              |   |
| Child Development Centre                                                                                                                                                                                                                                                                                                                  | _ |
| Children's Hearing Clinic                                                                                                                                                                                                                                                                                                                 |   |
| Children's Outpatients                                                                                                                                                                                                                                                                                                                    |   |
| Chiropody                                                                                                                                                                                                                                                                                                                                 |   |
| Cripps Centre                                                                                                                                                                                                                                                                                                                             |   |
| Day Surgery Unit                                                                                                                                                                                                                                                                                                                          |   |
| Dermatology                                                                                                                                                                                                                                                                                                                               |   |
| Diabetes Centre                                                                                                                                                                                                                                                                                                                           |   |
| Discharge Suite                                                                                                                                                                                                                                                                                                                           |   |
| Echocardiography                                                                                                                                                                                                                                                                                                                          | _ |
| ENT                                                                                                                                                                                                                                                                                                                                       |   |
| Eye Unit                                                                                                                                                                                                                                                                                                                                  |   |
| Forrest Centre                                                                                                                                                                                                                                                                                                                            | _ |
| Orthopaedic Children's                                                                                                                                                                                                                                                                                                                    |   |
| Fracture Clinic                                                                                                                                                                                                                                                                                                                           |   |
| Genitourinary Medicine                                                                                                                                                                                                                                                                                                                    |   |
| Gynaecology Unit                                                                                                                                                                                                                                                                                                                          |   |
| Gynaecology Day Care Unit                                                                                                                                                                                                                                                                                                                 |   |
| Gynaecology Emergency                                                                                                                                                                                                                                                                                                                     |   |
| Gynaecology Endoscopy                                                                                                                                                                                                                                                                                                                     |   |
| Gynaecology Outpatients                                                                                                                                                                                                                                                                                                                   |   |
| Haematology                                                                                                                                                                                                                                                                                                                               |   |
| Hand Therapy                                                                                                                                                                                                                                                                                                                              |   |
| Heart Centre                                                                                                                                                                                                                                                                                                                              |   |
| Human Resources                                                                                                                                                                                                                                                                                                                           |   |
| In-patient gym                                                                                                                                                                                                                                                                                                                            |   |
| Integrated Surgery                                                                                                                                                                                                                                                                                                                        |   |
| Limb Centre                                                                                                                                                                                                                                                                                                                               |   |
| Luke Radiotherapy Building                                                                                                                                                                                                                                                                                                                |   |
| Manfield Day Case/Theatre                                                                                                                                                                                                                                                                                                                 |   |
| Maternity Day Unit                                                                                                                                                                                                                                                                                                                        |   |
| Maxillofacial Unit & Orthodontics                                                                                                                                                                                                                                                                                                         |   |
| Medical Illustration                                                                                                                                                                                                                                                                                                                      |   |
| Medical Outpatients                                                                                                                                                                                                                                                                                                                       |   |
| Main Theatres Admissions Unit                                                                                                                                                                                                                                                                                                             |   |
| Minor Injuries & Minor Illnesses                                                                                                                                                                                                                                                                                                          | _ |
|                                                                                                                                                                                                                                                                                                                                           | _ |
| Mortuary and Chapel of Rest                                                                                                                                                                                                                                                                                                               |   |
| Mortuary and Chapel of Rest<br>Neurophysiology                                                                                                                                                                                                                                                                                            |   |
| Mortuary and Chapel of Rest<br>Neurophysiology<br>Northamptonshire Out of hours                                                                                                                                                                                                                                                           |   |
| Mortuary and Chapel of Rest<br>Neurophysiology<br>Northamptonshire Out of hours<br>Nuclear Medicine                                                                                                                                                                                                                                       |   |
| Mortuary and Chapel of Rest<br>Neurophysiology<br>Northamptonshire Out of hours<br>Nuclear Medicine<br>Oncology Centre                                                                                                                                                                                                                    |   |
| Mortuary and Chapel of Rest Neurophysiology Northamptonshire Out of hours Nuclear Medicine Oncology Centre Orthoptics                                                                                                                                                                                                                     |   |
| Mortuary and Chapel of Rest Neurophysiology Northamptonshire Out of hours Nuclear Medicine Oncology Centre Orthoptics Paediatric Assessment Unit                                                                                                                                                                                          |   |
| Mortuary and Chapel of Rest Neurophysiology Northamptonshire Out of hours Nuclear Medicine Oncology Centre Orthoptics Paediatric Assessment Unit Pain Management Clinic                                                                                                                                                                   |   |
| Mortuary and Chapel of Rest Neurophysiology Northamptonshire Out of hours Nuclear Medicine Oncology Centre Orthoptics Paediatric Assessment Unit Pain Management Clinic PALS and Bereavement Service                                                                                                                                      |   |
| Mortuary and Chapel of Rest Neurophysiology Northamptonshire Out of hours Nuclear Medicine Oncology Centre Orthoptics Paediatric Assessment Unit Pain Management Clinic PALS and Bereavement Service Pathology                                                                                                                            |   |
| Mortuary and Chapel of Rest Neurophysiology Northamptonshire Out of hours Nuclear Medicine Oncology Centre Orthoptics Paediatric Assessment Unit Pain Management Clinic PALS and Bereavement Service Pathology Pre-operative Assessment                                                                                                   |   |
| Mortuary and Chapel of Rest Neurophysiology Northamptonshire Out of hours Nuclear Medicine Oncology Centre Orthoptics Paediatric Assessment Unit Pain Management Clinic PALS and Bereavement Service Pathology Pre-operative Assessment Radiology (X-ray)                                                                                 |   |
| Mortuary and Chapel of Rest Neurophysiology Northamptonshire Out of hours Nuclear Medicine Oncology Centre Orthoptics Paediatric Assessment Unit Pain Management Clinic PALS and Bereavement Service Pathology Pre-operative Assessment Radiology (X-ray) Rapid Access Chest Pain                                                         |   |
| Mortuary and Chapel of Rest Neurophysiology Northamptonshire Out of hours Nuclear Medicine Oncology Centre Orthoptics Paediatric Assessment Unit Pain Management Clinic PALS and Bereavement Service Pathology Pre-operative Assessment Radiology (X-ray) Rapid Access Chest Pain Research and Development                                |   |
| Mortuary and Chapel of Rest Neurophysiology Northamptonshire Out of hours Nuclear Medicine Oncology Centre Orthoptics Paediatric Assessment Unit Pain Management Clinic PALS and Bereavement Service Pathology Pre-operative Assessment Radiology (X-ray) Rapid Access Chest Pain Research and Development Respiratory Laboratory         |   |
| Mortuary and Chapel of Rest Neurophysiology Northamptonshire Out of hours Nuclear Medicine Oncology Centre Orthoptics Paediatric Assessment Unit Pain Management Clinic PALS and Bereavement Service Pathology Pre-operative Assessment Radiology (X-ray) Rapid Access Chest Pain Research and Development Respiratory Laboratory RESTART |   |
| Mortuary and Chapel of Rest Neurophysiology Northamptonshire Out of hours Nuclear Medicine Oncology Centre Orthoptics Paediatric Assessment Unit Pain Management Clinic PALS and Bereavement Service Pathology Pre-operative Assessment Radiology (X-ray) Rapid Access Chest Pain Research and Development Respiratory Laboratory         |   |

When you arrive at the hospital please follow letters on signage to the area you require

## **Northampton General Hospital**

**NHS Trust** 

Wards

Balmoral (Baratt Birth Centre)

**Emergency Assessment Unit** 

HDU (High Dependency Unit)

Althorp Abington

Allebone

**Becket** Benham Brampton Cedar

Creaton Collingtree Compton Disney Dryden

Eleanor

Finedon Gosset

Hawthorn

**Head and Neck** Holcot

Critical Care Unit Knightley Paddington

Robert Watson

Rowan Sandringham Singlehurst

Spencer

Victoria

Willow Windsor

**Talbot Butler** 

Midsummer Meadow

Public Car Park

Entrances Entrance

Northamptonshire

Out of Hours

**Urgent Care** 

Treatment

Lift

Speech and Language Therapy

**Nutrition and Dietetics** 

Musculoskeletal (MCATS)

Diabetics Retinal Screening

Public Car Park Number

## **Public Facilities**

Stroke Unit (located on Allebone Ward) Sturtridge (Labour ward)

| E              | Accessible Toilets | Α  | E    | D | K | I |
|----------------|--------------------|----|------|---|---|---|
| À              | Baby Change        | Α  | E    | K |   |   |
| <del>†</del> Ĵ | Changing Places    | to | ilet | t |   | E |
| i              | Main Reception     |    |      |   |   | D |

Main Reception

Café Rovale Cliftonville Restaurant

Shops:

**I** Restaurants:

Friends of NGH Optician (Eye to Eye)

Telephone

**WRVS** EI In main public areas **Travel Office** D R

**Board Room** Committee Room 1&2

Charitable Fund Office Remember

Further information available

from the Trust Website at

www.northamptongeneral.nhs.uk

Entrances

B

E

L