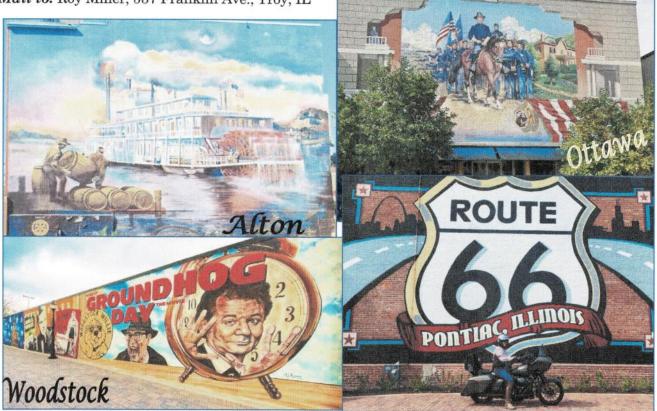

Butch is now home after several days in the hospital from a fall. We are wishing him all the best for a speedy recovery and hoping to see him soon.

Just a reminder that the Illinois District Fun Run this year is "Illinois Murals." Find a mural painted on the side of a building and take a picture of it with yourself or a group, one mural per town. If you can safely get you and your motorcycle in the picture as well - that is even better. The Fun Run is from April 1 to October 31.

#### Hello Illinois District,

Announced at the recent Illinois Winter Warm Up, this year's Illinois Fun Run will be "Illinois Murals." This year puts all of Illinois into play, you will be looking for murals in each Illinois town. You may only submit one (1) Mural per town, take a picture of yourself or group with a Town's "Mural". If you can safely get you and your motorcycle in the picture as well, then this is even better. The Fun Run runs 1 April to 31 October. Prizes will be awarded in Jan 2025.

Make checks payable to: Illinois District and Mail to: Roy Miller, 537 Franklin Ave., Troy, IL

(Just a few samples below, have fun searching)