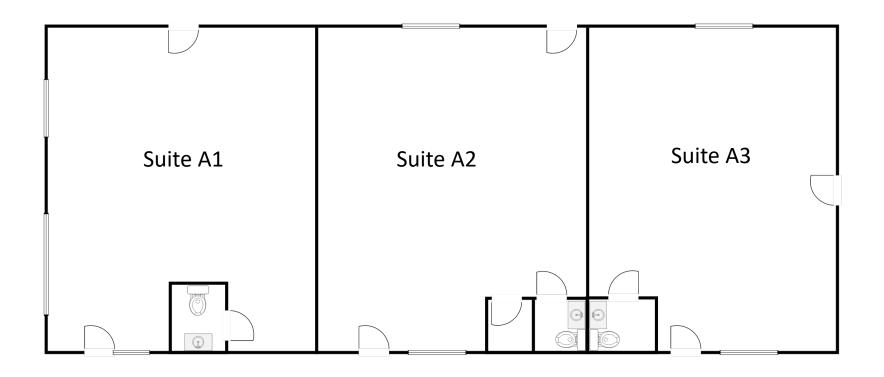

## HIGH VISIBILITY RETAIL LOCATION

1195 Wells Road Ventura CA 93004 Telephone Rd & CA-118/Wells Rd

> 3,511 Sq. Ft. Divisible to 1,200 Sq. Ft. \$2.50 / Sq. Ft NNN

## **Great Location for**

- Restaurant
- Professional Offices
- Retail Space
- Veterinary / Animal Hospital

3,511 Sq. Ft. For Lease Divisible to 1,200 Sq. Ft.