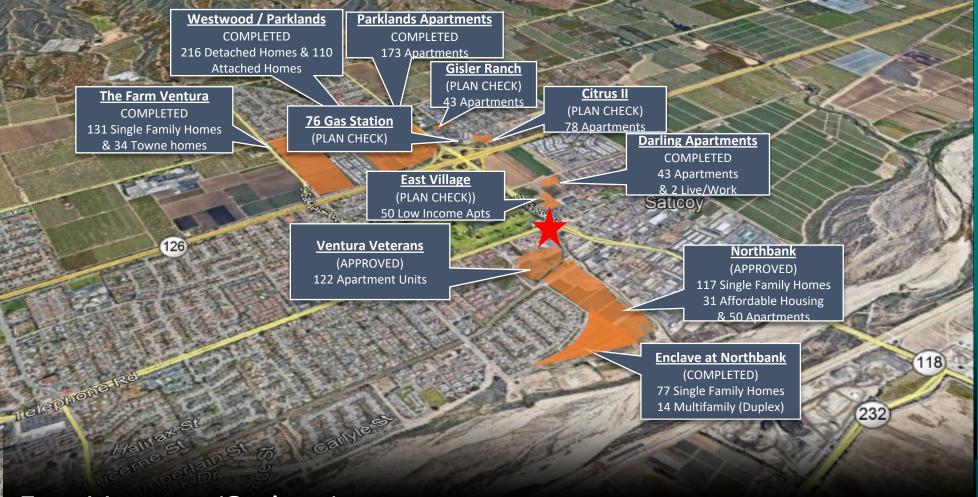

## East Ventura (Saticoy) Highway 126 / Wells Road Corridor

The Highway 126 Wells Corridor is an up-and-coming area in the City of Ventura. The area is not only the epicenter for new development in Ventura, but also serves as the main corridor between Highway 126 and the City of Oxnard. The corridor has an average of 39,000 Annual commuters who use the corridor as a main artery to connect with Interstate 5.