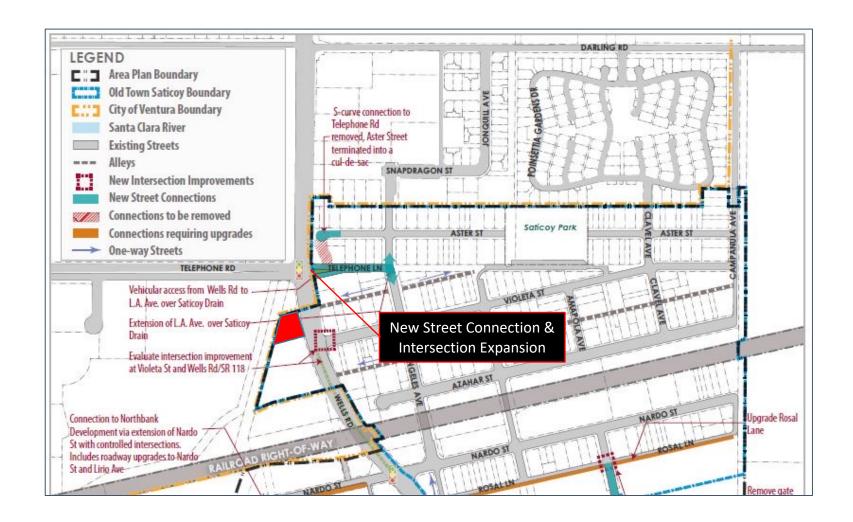

## Town Center (TC)

The Town Center (TC) zone comprises the commercial and civic core of Saticoy. It consists of one- and two-story "main street commercial" buildings with shopfront *frontages* that are built up to and accessed from the sidewalk, giving the area a small town commercial character. Ground floor retail, artisan manufacturing and upper floor residential or *live/work units* support an active pedestrian environment. Ground-floor residential units are not permitted.