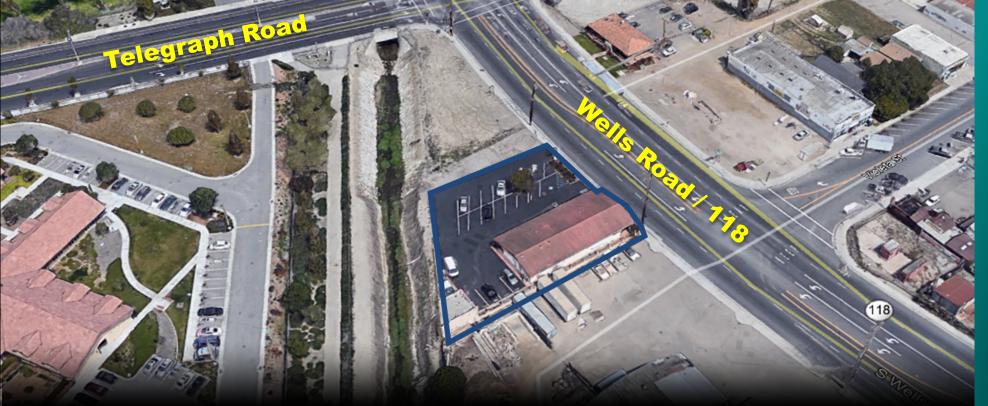

## HIGH VISIBILITY RETAIL LOCATION

1195 Wells Road Ventura CA 93004 Telephone Rd & CA-118/Wells Rd

> 3,511 Sq. Ft. Divisible to 1,200 Sq. Ft. \$2.50 / Sq. Ft NNN

## East Ventura (Saticoy) Highway 126 / Wells Road Corridor

The Highway 126 Wells Corridor is an up-and-coming area in the City of Ventura. The area is not only the epicenter for new development in Ventura, but also serves as the main corridor between Highway 126 and the City of Oxnard. The corridor has an average of 39,000 Annual commuters who use the corridor as a main artery to connect with Interstate 5.