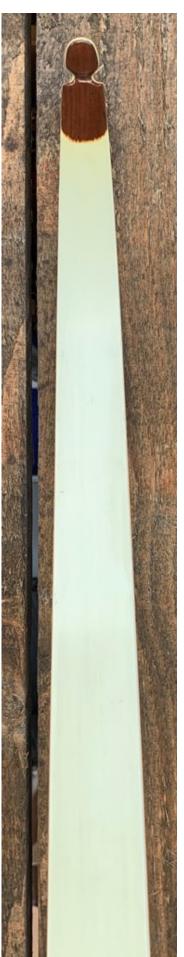

DESCRIPTION: Great looking and performing Root recurve. It has no delamination; no cracks; limbs are straight.

Overlays and tips are in great condition.

2 small filled sight holes on the back (see pic). No chips, dings or cracks. no stress cracks or crazing. A few minor scratches and scuffs here and there.

Decals are in good shape. Overall, this is a really nice bow in excellent condition for its age.

Note: in the pictures one of the limbs looks bluish. It is actually white like the other limb.