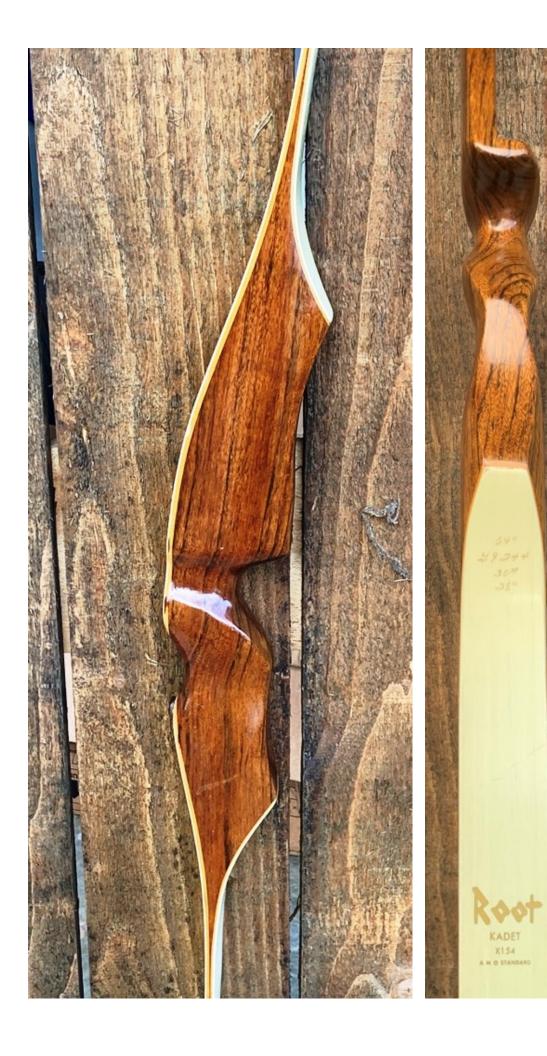

DESCRIPTION: Great looking and performing Root recurve. It has no delamination; no cracks; limbs are straight.

Overlays and tips are in great condition.

2 small filled sight holes on the back (see pic). No chips, dings or cracks. no stress cracks or crazing. A few minor scratches and scuffs here and there.

Decals are in good shape. Overall, this is a really nice bow in excellent condition for its age.

Note: in the pictures one of the limbs looks bluish. It is actually white like the other limb.