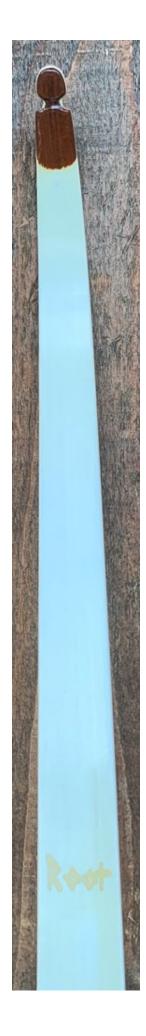

DESCRIPTION: Great looking and performing Root recurve. It has no delamination; no cracks; limbs are straight.

Overlays and tips are in great condition.

2 small filled sight holes on the back (see pic). No chips, dings or cracks. no stress cracks or crazing. A few minor scratches and scuffs here and there.

Decals are in good shape. Overall, this is a really nice bow in excellent condition for its age.

Note: in the pictures one of the limbs looks bluish. It is actually white like the other limb.