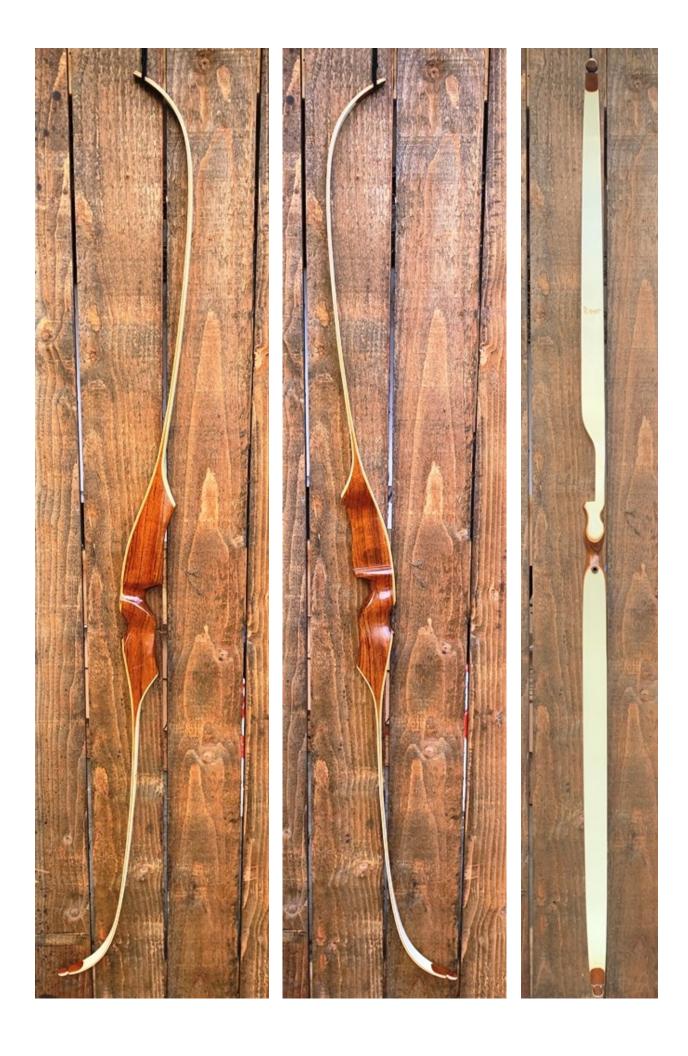

DESCRIPTION: Great looking and performing Root recurve. It has no delamination; no cracks; limbs are straight.

Overlays and tips are in great condition.

2 small filled sight holes on the back (see pic). No chips, dings or cracks. no stress cracks or crazing. A few minor scratches and scuffs here and there.

Decals are in good shape. Overall, this is a really nice bow in excellent condition for its age.

Note: in the pictures one of the limbs looks bluish. It is actually white like the other limb.