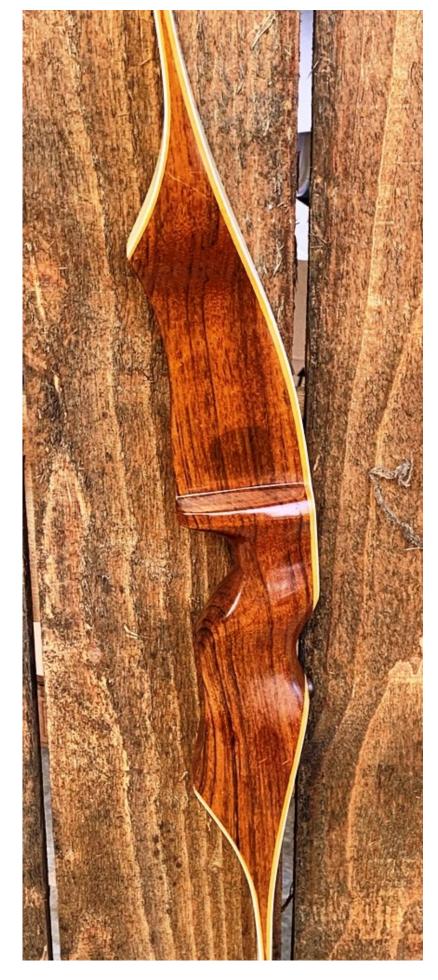

DESCRIPTION: Great looking and performing Root recurve. It has no delamination; no cracks; limbs are straight.

Overlays and tips are in great condition.

2 small filled sight holes on the back (see pic). No chips, dings or cracks. no stress cracks or crazing. A few minor scratches and scuffs here and there.

Decals are in good shape. Overall, this is a really nice bow in excellent condition for its age.

Note: in the pictures one of the limbs looks bluish. It is actually white like the other limb.