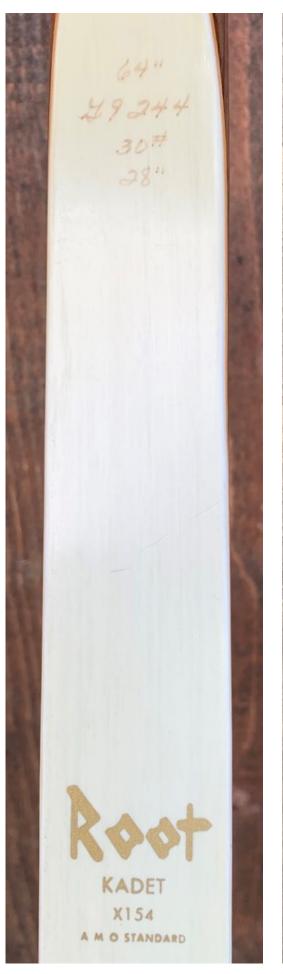

YEAR: 1960's MAKE: Root

MODEL: Kadet

HAND: Left

DRAW WEIGHT: 30#

AMO LENGTH: 64"

PRICE: \$99.00

SHIPPING AND HANDLING: \$29.00

**TOTAL COST: \$128.00** 