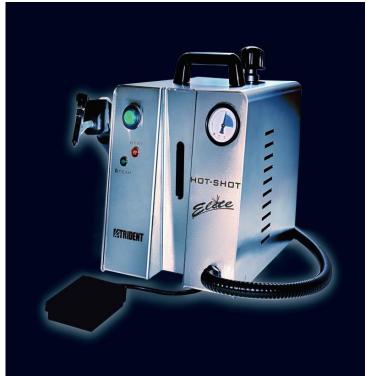

## **STEAM CLEANERS**

## HOT-SHOT Elite p/n Elite

- \* FAST & POWERFUL
  PRODUCES 80 psi OF STEAM IN 15-20 MINUTES
- \* DUAL STEAM DELIVERY OPTIONS (TRIGGER OR FOOT PEDAL ACTIVATION)
- \* UNIQUE THERMAL TRANSFERENCE
  HEATING SYSTEM
  ALLOWS FOR USE WITH REGULAR TAP WATER
- \* "SAFETY CHECK" VALVE OVER-PRESSURE PROTECTION
- \* FINGER TIP CONTROL OF STEAM FLOW
- \* EXPANDED SIZE INDUSTRIAL TANK STAINLESS STEEL HOLDS OVER 1.25 GALLONS
- \* BUILT-IN DRAIN VALVE
  EASY FLOW-THROUGH DESIGN FOR TANK
  CLEANING

HOT-SHOT ELITE p/n Elite 115V 50/60 Hz Dimensions: 11" wide x 13" deep x 13" high Tank: 1 .25 gallon, stainless steel Weight: 30 lbs.