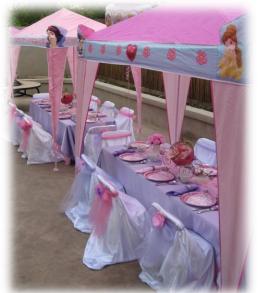

# **Cupcake Party**

(scroll down to see table options)

Princess Canopies and "Generic" Canopies: \$40 Complete your look with an adorable canopy. Our canopies are best suited for indoors or wind-protected back yards. One canopy accommodates a table for up to 12, you will require a second canopy and setting for parties larger than 12. They have a low profile and are perfect over our table settings but not for walking under.

### **Table themes include the following:**

child sized tables & chairs, satin chair covers with tulle bows, satin table cloth, organza table runner, themed centerpieces, napkins with themed napkin ring holders and themed place cards with place card holders.