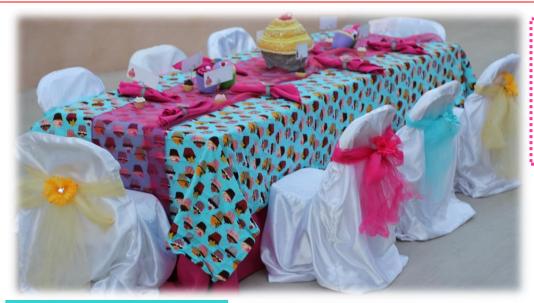

### **Table themes include the following:**

child sized tables & chairs, satin chair covers with tulle bows, satin table cloth, organza table runner, themed centerpieces, napkins with themed napkin ring holders and themed place cards with place card holders.

## **Cupcake Table Options**

**Available in Pink & Teal** 