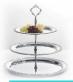

#### Beautiful child-size china \$5 per place setting

Includes 7" china plate, tea cup & saucer, with a gold spoon & fork. Also includes one white tea pot with cream & sugar set per 6 place settings.

3-tier (\$10) and 2-tier (\$8) silver serving trays available.