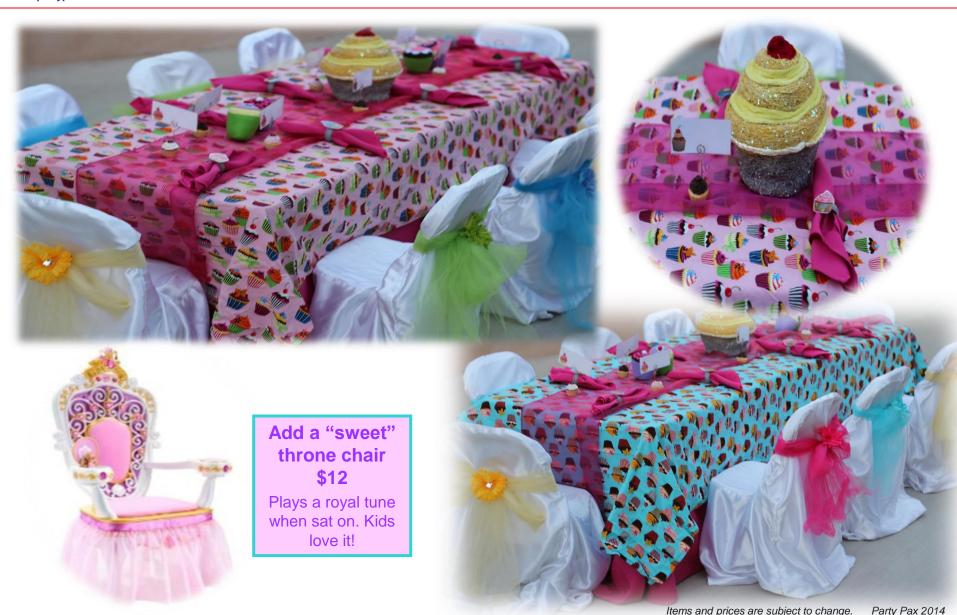

### **Table themes include the following:**

child sized tables & chairs, satin chair covers with tulle bows, satin table cloth, organza table runner, themed centerpieces, napkins with themed napkin ring holders and themed place cards with place card holders.

## **Cupcake Table Options**

**Available in Pink & Teal** 