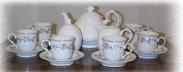

#### Beautiful child-size china \$5 per place setting

Includes 7" china plate, tea cup & saucer, with a gold spoon & fork. Also includes one white tea pot with cream & sugar set per 6 place settings.

3-tier (\$10) and 2-tier (\$8) silver serving trays available.