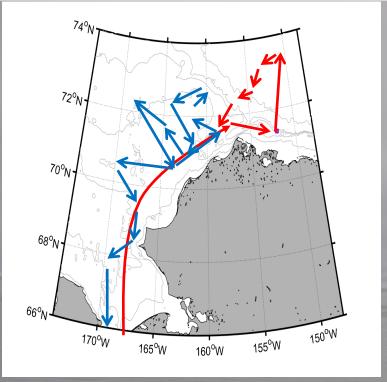

### Seeking input on planning a potential cruise 2017

With the limited access to the coastal ocean this year, we seek advice from AEWC on the best way to access the coastal ocean in

2017

We seek help from the AEWC in accessing Ocean in a way that will limit our impact harvests while also achieving science goals.

We propose a short 3 week cruise that is by September 5<sup>th</sup>

All coastal stations will be completed by September 1st

- Are these dates reasonable?
- Do any modifications need to be made to the cruise

track?