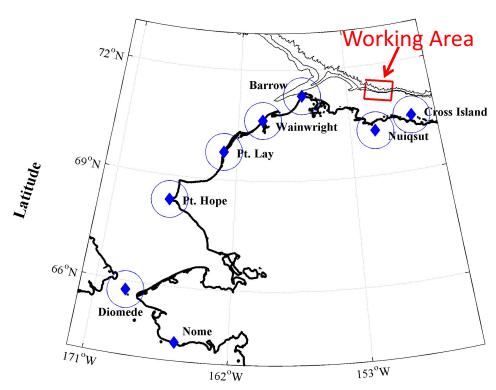

### Timeline

Range circles show 30 nm Longitude

- TIMELINE (ESTIMATED)
- Aug. 25: Leave Nome
- Aug. 27-28: Pass
   Wainwright and
   Barrow/Utqiagvik going
   north
- Aug. 28–Sept. 14: In working area
- Sept. 14-15: Pass Barrow/ Utqiagvik and Wainwright going south
- Sept. 18: Pass through Bering Straight
- Sept. 18: Arrive Nome