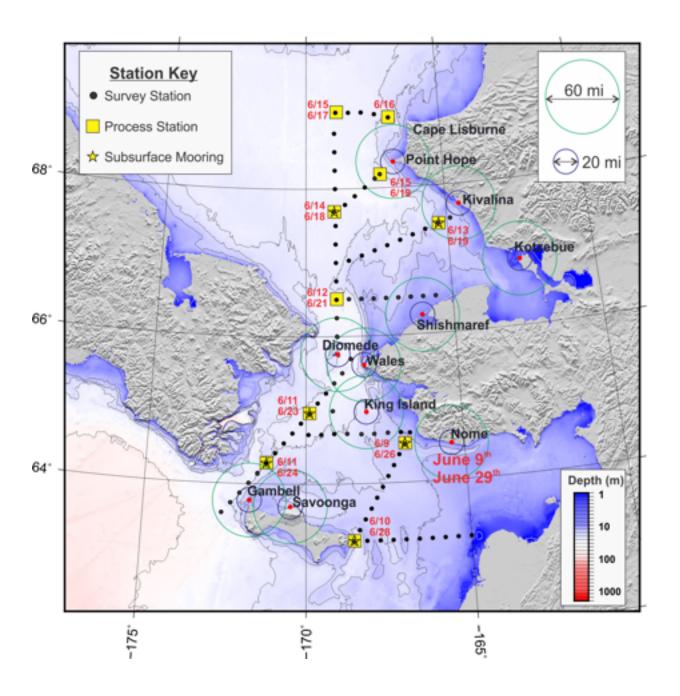

#### **ASGUARD CRUISE**

The PI is Dr. Seth Danielson Cruise dates:

June 9<sup>th</sup> – June 28, 2017