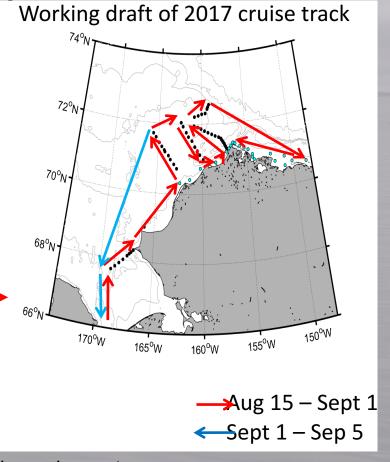

### Seeking input on planning a potential cruise 2017

With the limited access to the coastal ocean this year, we seek advice from AEWC on the best way to access the coastal ocean in

2017

We seek help from the AEWC in accessing Ocean in a way that will limit our impact harvests while also achieving science goals.

We propose a short 3 week cruise that is by September 5<sup>th</sup>

All coastal stations will be completed by September 1st

- Are these dates reasonable?
- Do any modifications need to be made to the cruise

track?