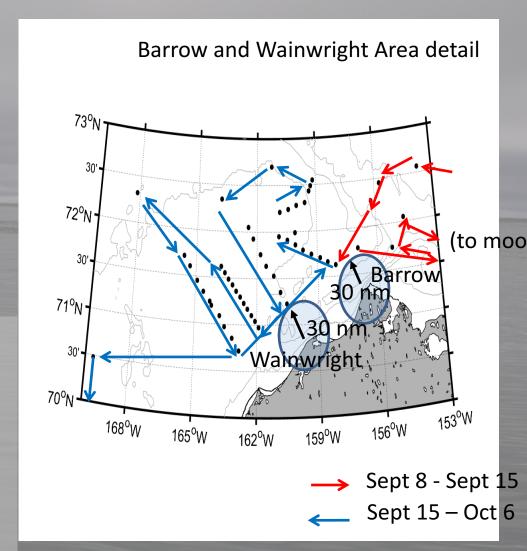

### Timeline

Range circles show 30 nm Longitude

- TIMELINE (ESTIMATED)
- Aug. 25: Leave Nome
- Aug. 27-28: Pass
   Wainwright and
   Barrow/Utqiagvik going
   north
- Aug. 28–Sept. 14: In working area
- Sept. 14-15: Pass Barrow/ Utqiagvik and Wainwright going south
- Sept. 18: Pass through Bering Straight
- Sept. 18: Arrive Nome