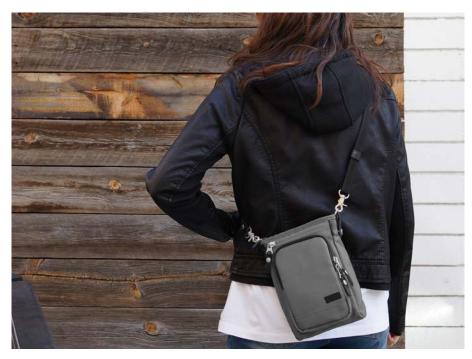

- Includes a metal carabiner to attach to waist belt.

/5 x 8 x 2"

HHC-4610

For those looking for a smaller carry solution than our standard sling pack collection. Expanding further to our widening selection of shoulder bags is the sleek Urban Shoulder Case designed to carry just what you need for the day and travels beyond.

- Available in 3 colors.
- 1 slip pocket on front with flap cover.
  1 zippered pocket inside the main compartment.
- Removable shoulder strap to covert to a pouch.
   Rear mesh padding for comfort and ventilation.
- Metal hardware.