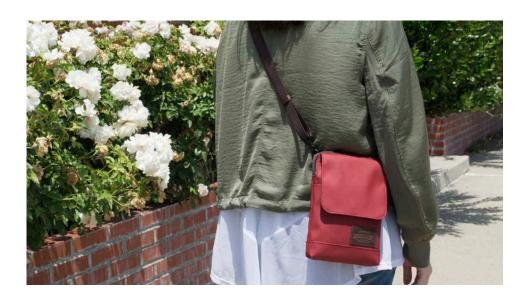

Black

HFC-9023 HFC-9024

The ultimate sling pack with ample pockets to let you organize and bring your EDC's in style. No need to bring a bulky backpack each time going out. A more modern and convenient solution to carry around your daily essentials and needs.

- Available in 5 colors.
- 3 zippered independent pockets on front panel.
  1 zippered and 2 other pockets inside.

- Adjustable shoulder strap to both right or left sides.

A sling pack for both city and outdoor use in mind, using tried-and-tested Cordura® brand fabric. Ample pockets to let you organize and bring your EDC's in style.

- Available in 4 colors.3 zippered independent pockets on front panel.
- 1 zippered and 2 other pockets inside.
- Padded air mesh rear panel.
- Adjustable shoulder strap to both right or left sides.

/7 x 13 x 2"