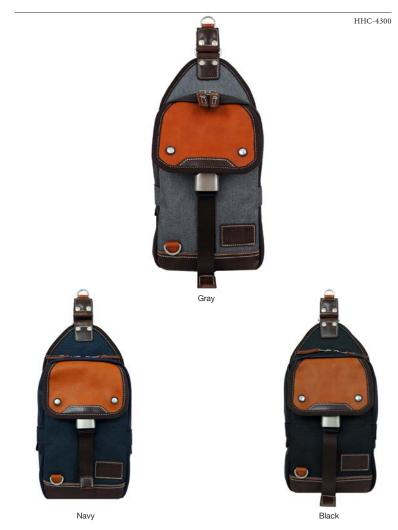

# URBAN SLING PACK

HFC-9029

The Ballistic design integrates a more rugged fabric for the main body combined with tarpaulin for durability and striking visual accent. The Ballistic sling pack is a modern and convenient solution to carry around your daily essentials and needs.

Red

Moss

Available in 4 colors.
3 zippered independent pockets on front panel.
1 zippered and 2 other pockets inside.
Padded air mesh rear panel.
Adjustable shoulder strap to both right or left sides.

/7 x 13 x 2"