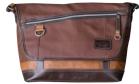

/11 x 3 x 6"

Navy

Black

The Portsman series is distinguished by their sporty look and design. The Portsman Flaptop Backpack is a great urban companion, with plenty of room and pockets for a busy day's worth of items. A padded laptop sleeve fitting up to a 15" laptop makes this a versatile bag for work and play. A Blue and White stripe is stitched down each bag for a fresh and bold aesthetic making it perfect for those who want a stylish pack with lots of room.

- Available in 4 colors.
- 1 zippered pocket on front panel.
- 1 sleeve on front panel covered underneath the
- 2 side pockets on either sides to hold water bottles etc.
- 2 pockets inside (1 zippered).
- 15" padded laptop or tablet sleeve.
- Rear zippered access to internal compartment.
- Padded air mesh rear panel and shoulder
- Designed with front stripe tape for unique aestehetic.

/ 12 x 18 x 6"

HHC-4450

HHC-4452

The Portsman series is distinguished by their sporty look and design. The Portsman Sling Pack comes with 2 compartments for storage and ease of access, including a padded sleeve that fits an iPad or Kindle. A Blue and White stripe is stitched down each bag for a fresh and bold aesthetic making it perfect for those who want a stylish pack for their essentails.