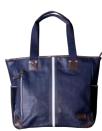

/ 12.5 x 11 x 5.5"

Black

Brown

Navy

Beige

The Vantage collection combines modern design with rustic infused aesthetic for a warm and versatile color palette. The Vantage Tote is a large and versatile bag with lots of pockets. 3 zippered pockets provide plenty of secure storage. Detailed color stitching and an embellished zipper pull catches the eye for a stylish bag for all your carry needs.

- Available in 4 colors.
- Top closes with zippered fastener for more secure storage.
- 3 additional pockets inside (1 zippered).
- Large horizontal zippered front and rear pockets.
- 2 side pockets.
- Embellished front zipper pull is an eyecatching design point.
- Detailed color stitching and mix of fabrics for unique look.

/ 13 x 14.5 x 4.5

Vantage Messenger / Tote

Rustic and modern sensibilities meet with the Parkland collection. Every detail has been designed with this aesthetic and usability in mind. The Parkland Daypack is designed with its signature buckle flap lid on front for added storage. The padded laptop sleeve is accessible on the top, but also includes zippered rear access for added convenience. Eye catching and functional, this is the perfect commuter pack for the daily commute.