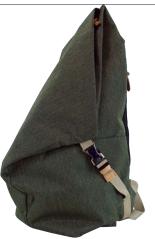

/ 10.5 x 16 x 6"

HFC-9005

A combination of design and function at its best. Unique triangular shape can expand for more storage when needed. Using weatherproof Cordura® fabric and with plenty of pockets to organize your belongings, it is about more than just the look.

- Available in 5 colors.
- 1 zippered pocket on front panel.
- 1 side pocket.
- 1 padded tablet sleeve.
- 2 additional pockets inside.
- Rear zippered access to internal compartment.
- Padded air mesh rear panel and shoulder straps.
- Height adjustable sternum strap and 2 D-rings on shoulder straps.
- Leather details and accents throughout.

/ 12 x 17 x 7"

TOURER BACKPACK ELEMENT

Forest

Deep Blue

The Element collection integrates a sophisticated fabric and color palette for a refined interpretation of a popular style. With a padded tablet sleeve and plenty of pockets to organize your belongings, the Tourer Element combines high functionality with gorgeous design. Its unique triangular shape can also expand for more storage when needed.