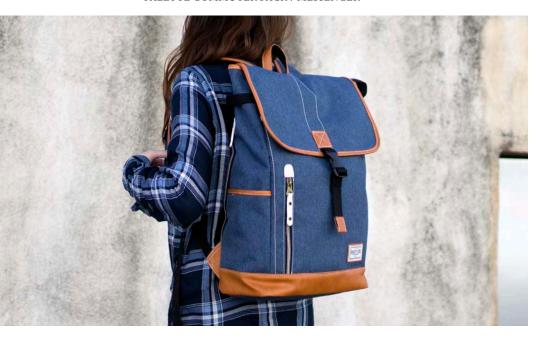

/ 13 x 14.5 x 4.5

Vantage Messenger / Tote

Rustic and modern sensibilities meet with the Parkland collection. Every detail has been designed with this aesthetic and usability in mind. The Parkland Daypack is designed with its signature buckle flap lid on front for added storage. The padded laptop sleeve is accessible on the top, but also includes zippered rear access for added convenience. Eye catching and functional, this is the perfect commuter pack for the daily commute.

- Available in 3 colors.
- 1 pocket on front panel covered with signature lid with buckle closure.
  1 zippered pocket on top cover lid.

- 2 side pocket of the compression straps.
   Keyring attachment in side pocket.
   13" laptop / tablet sleeve accessible from rear zipper.
   Padded air mesh rear panel and adjustable shoulder straps.
   Logo embossed D-ring and stitch works for added design elements.