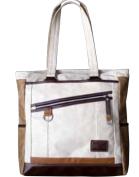

/ 12.5 x 11 x 5.5"

Black

Brown

Navy

Beige

The Vantage collection combines modern design with rustic infused aesthetic for a warm and versatile color palette. The Vantage Tote is a large and versatile bag with lots of pockets. 3 zippered pockets provide plenty of secure storage. Detailed color stitching and an embellished zipper pull catches the eye for a stylish bag for all your carry needs.

- Available in 4 colors.
- Top closes with zippered fastener for more secure storage.
- 3 additional pockets inside (1 zippered).
- Large horizontal zippered front and rear pockets.
- 2 side pockets.
- Embellished front zipper pull is an eyecatching design point.
- Detailed color stitching and mix of fabrics for unique look.

/ 13 x 14.5 x 4.5

Vantage Messenger / Tote

Rustic and modern sensibilities meet with the Parkland collection. Every detail has been designed with this aesthetic and usability in mind. The Parkland Daypack is designed with its signature buckle flap lid on front for added storage. The padded laptop sleeve is accessible on the top, but also includes zippered rear access for added convenience. Eye catching and functional, this is the perfect commuter pack for the daily commute.