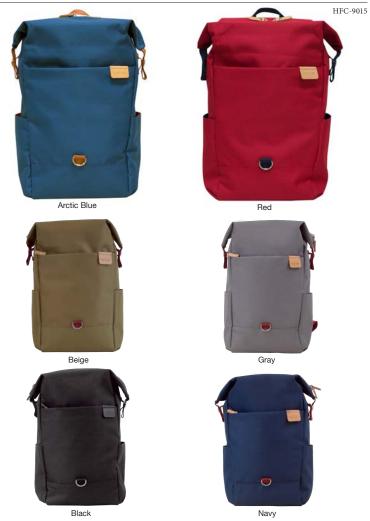

# GABA CITY BACKPACK

Olive

Black

An updated version of the popular 1st gen. model. Featuring the same wide open top access design to make it easy to take things in and out of the bag. And with a more modern, urban look, Gaba City Backpack is the perfect everyday bag for work to travel and for everything in between.

- Wide open top access design.
- 2 zippered pockets on front panel.
- 2 side slip pockets with velcro stops.
- Laptop sleeve to fit up to a 13" laptop accessible from top and rear.
- Adjustable sternum strap.
- Rear zippered access to the main inner compartment.

/ 10.5 x 16.5 x 5"

HHC-4615

Pushing the boundries of function and design, the all-new Axis Backpack provides ample storage for all your carry needs. A perfect choice whether for work or for school, travel and outdoors. Designed and built to explore your curiosity.