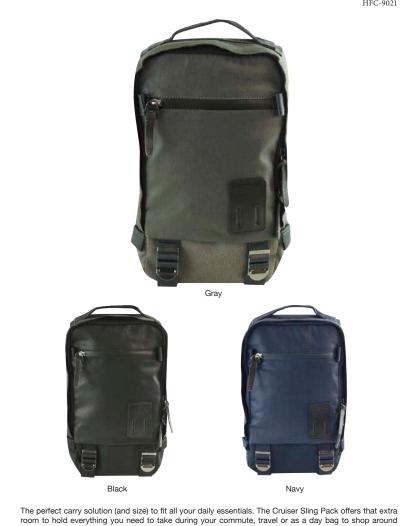

/7 x 12 x 3"

room to hold everything you need to take during your commute, travel or as a day bag to shop around town. Weatherproof front zippered pocket can fit a smartphone, while the larger main compartment can hold up to a 500ml (16oz) bottle inside.

- Available in 3 colors.
- Main compartment w/ 2 slip pockets inside (1 padded for tablet).

- 1 zippered front pocket w/ weatherproof zipper.
   Heavy duty top handle grip.
   Adjustable shoulder strap for both left and right shoulder usage.
   Long zipper pulls for easier grip.
- Removable shoulder strap to convert to a pouch.
- Rear mesh padding for comfort and ventilation.
- Metal hardware.