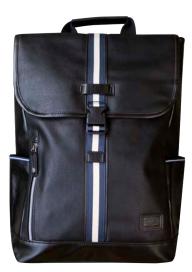

/ 10.5 x 16.5 x 5"

HHC-4615

Pushing the boundries of function and design, the all-new Axis Backpack provides ample storage for all your carry needs. A perfect choice whether for work or for school, travel and outdoors. Designed and built to explore your curiosity.

- Available in 3 colors.
- 3 zippered pockets on front panel.
  2 side slip pockets.

- 2 side slip pockets.
  Top grab handle.
  Independent padded zippered compartment to fit up to a 15" laptop.
  Separate zippered sleeve pocket inside main compartment accessible from rear zipper.
  Adjustable sternum strap.
  Rear zippered access to the main inner compartment.

/ 11.5 x 20 x 7.5"

Compact, stylish and modern, the Highline Daypack outlines a simple silhouette infused with personality and functionality. Designed for light packers, but with plenty of room for short day trips to the park or for commute. The Highline Daypack includes a padded sleeve fitting a standard iPad as well as several pockets and compartments to carry all your loose accessibles throughout the day.