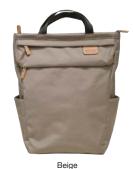

/ 12.5 x 11 x 5.5"

Black

Brown

Navy

Beige

The Vantage collection combines modern design with rustic infused aesthetic for a warm and versatile color palette. The Vantage Tote is a large and versatile bag with lots of pockets. 3 zippered pockets provide plenty of secure storage. Detailed color stitching and an embellished zipper pull catches the eye for a stylish bag for all your carry needs.

- Available in 4 colors.
- Top closes with zippered fastener for more secure storage.
- 3 additional pockets inside (1 zippered).
- Large horizontal zippered front and rear pockets.
- 2 side pockets.
- Embellished front zipper pull is an eyecatching design point.
- Detailed color stitching and mix of fabrics for unique look.

/ 13 x 14.5 x 4.5

Vantage Messenger / Tote

Rustic and modern sensibilities meet with the Parkland collection. Every detail has been designed with this aesthetic and usability in mind. The Parkland Daypack is designed with its signature buckle flap lid on front for added storage. The padded laptop sleeve is accessible on the top, but also includes zippered rear access for added convenience. Eye catching and functional, this is the perfect commuter pack for the daily commute.