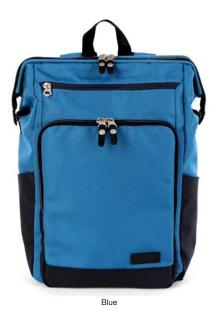

# GABA CITY BACKPACK

Olive

Black

An updated version of the popular 1st gen. model. Featuring the same wide open top access design to make it easy to take things in and out of the bag. And with a more modern, urban look, Gaba City Backpack is the perfect everyday bag for work to travel and for everything in between.

- Wide open top access design.
- 2 zippered pockets on front panel.
- 2 side slip pockets with velcro stops.
- Laptop sleeve to fit up to a 13" laptop accessible from top and rear.
- Adjustable sternum strap.
- Rear zippered access to the main inner compartment.