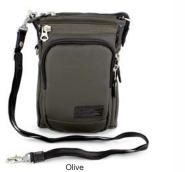

/ 9.5 x 16.5 x 6"

2-WAY SHOULDER CASE 2-WAY SHOULDER CASE

Black

The perfectly sized 2-Way Shoulder Case allows you to carry all your daily essentials, without the bulk and weight of a backpack. Carry it over your shoulder or clip it onto your belt. Whichever style you prefer, the compact, yet modern style is sure to turn heads, despite its size.

- Available in 3 colors.
- Available in 3 colors.
  1 zippered compartment on front panel in addition to the main body.
  1 zippered pocket on the front panel.
  Removable shoulder strap to be used as a pouch.
  Rear mesh padding for comfort and ventilation.

- Includes a metal carabiner to attach to waist belt.

/5 x 8 x 2"

HHC-4610

For those looking for a smaller carry solution than our standard sling pack collection. Expanding further to our widening selection of shoulder bags is the sleek Urban Shoulder Case designed to carry just what you need for the day and travels beyond.