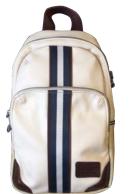

/11 x 3 x 6"

Navy

Black

The Portsman series is distinguished by their sporty look and design. The Portsman Flaptop Backpack is a great urban companion, with plenty of room and pockets for a busy day's worth of items. A padded laptop sleeve fitting up to a 15" laptop makes this a versatile bag for work and play. A Blue and White stripe is stitched down each bag for a fresh and bold aesthetic making it perfect for those who want a stylish pack with lots of room.

- Available in 4 colors.
- 1 zippered pocket on front panel.
- 1 sleeve on front panel covered underneath the
- 2 side pockets on either sides to hold water bottles etc.
- 2 pockets inside (1 zippered).
- 15" padded laptop or tablet sleeve.
- Rear zippered access to internal compartment.
- Padded air mesh rear panel and shoulder
- Designed with front stripe tape for unique aestehetic.

/ 12 x 18 x 6"

HHC-4450

HHC-4452

The Portsman series is distinguished by their sporty look and design. The Portsman Sling Pack comes with 2 compartments for storage and ease of access, including a padded sleeve that fits an iPad or Kindle. A Blue and White stripe is stitched down each bag for a fresh and bold aesthetic making it perfect for those who want a stylish pack for their essentails.