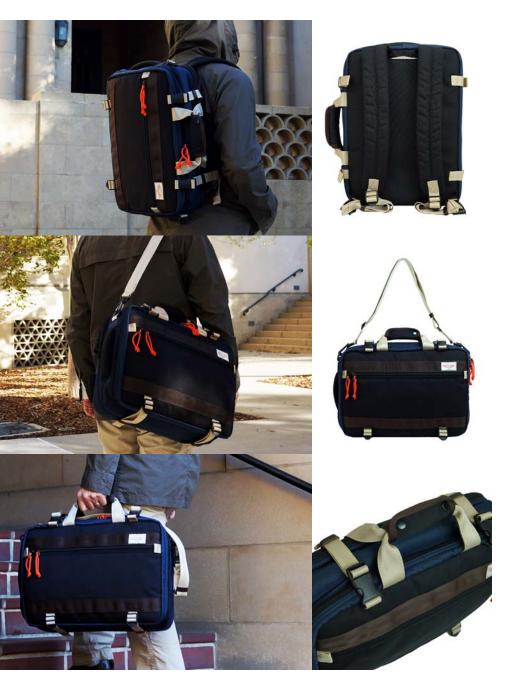

/ 14 x 11 x 5.5"

Palette Commuter Pack / Messenger

This versatile and smartly designed bag can be carried as a suitcase, backpack and shoulder bag. Fully padded for your comfort. Main compartment comes with mesh zippered compartment and 2 tie down straps to hold up to two days worth of gear. Second zippered compartment contains padded laptop sleeve to comfortably fit a 15" laptop to store your accompanying accessories. Plenty of pockets and a playfully stylish design makes this the perfect work/weekender bag.

- Available in 4 colors.
- Soft suitcase with padded carry handles can be carried like a backpack.
- Padded air mesh backpack shoulder straps unclip and tuck away into velcro sealed compartment.
- Can also be carried like a shoulder bag with detachable shoulder strap.
- Main zippered compartment opens like suitcase. Features a zippered mesh compartment and 2 tie down straps in main body.
- Second zippered compartment fits 15" laptop and contains 2 zippered pouch pockets.
   1 zippered large pocket on front panel with internal pouch pocket and keyclip.
- 4 external buckle straps (top and bottom) keep contents of bag reinforced.
- Fits easily for travel stow away compartments.