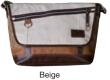

/11 x 3 x 6"

Navy

Black

The Portsman series is distinguished by their sporty look and design. The Portsman Flaptop Backpack is a great urban companion, with plenty of room and pockets for a busy day's worth of items. A padded laptop sleeve fitting up to a 15" laptop makes this a versatile bag for work and play. A Blue and White stripe is stitched down each bag for a fresh and bold aesthetic making it perfect for those who want a stylish pack with lots of room.

- Available in 4 colors.
- 1 zippered pocket on front panel.
- 1 sleeve on front panel covered underneath the
- 2 side pockets on either sides to hold water bottles etc.
- 2 pockets inside (1 zippered).
- 15" padded laptop or tablet sleeve.
- Rear zippered access to internal compartment.
- Padded air mesh rear panel and shoulder
- Designed with front stripe tape for unique aestehetic.

/ 12 x 18 x 6"

HHC-4450

HHC-4452

The Portsman series is distinguished by their sporty look and design. The Portsman Sling Pack comes with 2 compartments for storage and ease of access, including a padded sleeve that fits an iPad or Kindle. A Blue and White stripe is stitched down each bag for a fresh and bold aesthetic making it perfect for those who want a stylish pack for their essentails.