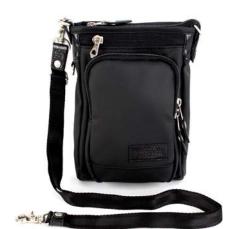

/ 9.5 x 16.5 x 6"

2-WAY SHOULDER CASE 2-WAY SHOULDER CASE

Black

The perfectly sized 2-Way Shoulder Case allows you to carry all your daily essentials, without the bulk and weight of a backpack. Carry it over your shoulder or clip it onto your belt. Whichever style you prefer, the compact, yet modern style is sure to turn heads, despite its size.

- Available in 3 colors.
- Available in 3 colors.
  1 zippered compartment on front panel in addition to the main body.
  1 zippered pocket on the front panel.
  Removable shoulder strap to be used as a pouch.
  Rear mesh padding for comfort and ventilation.

- Includes a metal carabiner to attach to waist belt.

/5 x 8 x 2"

HHC-4610

For those looking for a smaller carry solution than our standard sling pack collection. Expanding further to our widening selection of shoulder bags is the sleek Urban Shoulder Case designed to carry just what you need for the day and travels beyond.