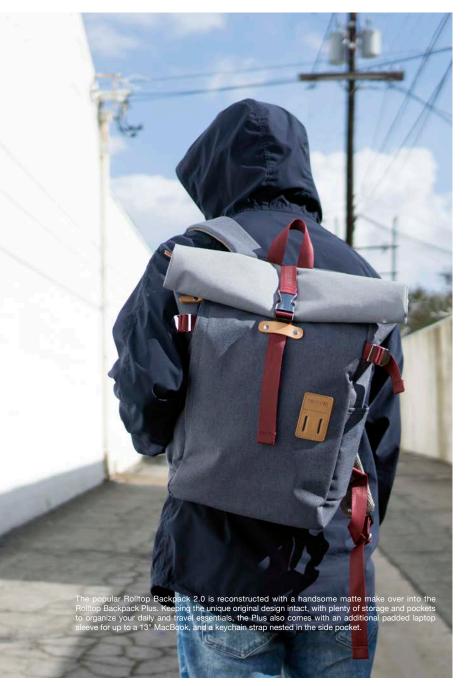

ROLLTOP BACKPACK PLUS ROLLTOP BACKPACK 2.0

A modern take of the classic rolltop backpack. Plenty of storage and pockets to organize your daily and travel essentials, but with an added pop of color, both inside and outside.

# ROLLTOP BACKPACK PLUS

- 1 zippered pocket on front panel.
  Padded laptop sleeve to fit a 13".
  2 side pockets (1 magnetic snap button closure).
  3 pockets inside (1 zippered).
  Rear zippered access to internal compartment.

- Padded air mesh rear panel and shoulder straps.
  2 D-rings on shoulder straps.

/ 10 x 15 x 5"

TWO-TONE GABA CITY BACKPACK