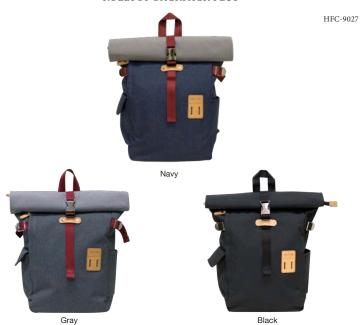

#### ROLLTOP BACKPACK 2.0 ROLLTOP BACKPACK 2.0

The newest addition to our popular and expanding line of Rolltop Backpack with attractive and charming colors. With ample storage and practical features, including a 13" padded laptop sleeve, both external and internal pockets, it's perfect for daily commuting needs.

- 1 zippered pocket on front panel.
  Padded laptop sleeve to fit a 13".
  2 side pockets (1 magnetic snap button closure).
  3 pockets inside (1 zippered).
  Rear zippered access to internal compartment.
  Padded air mesh rear panel and shoulder straps.
  2 D-rings on shoulder straps.