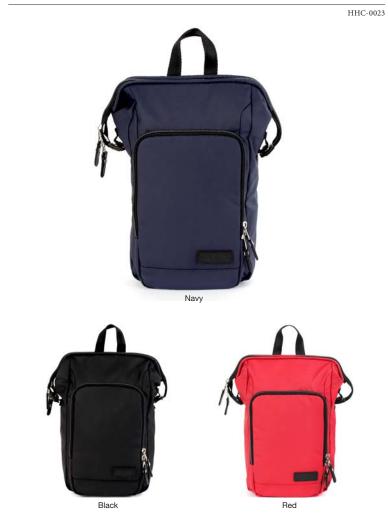

/ 11 x 15 x 5.5"

The Contour 2-Way Pack is compact and minimally designed as a smart tote bag with the added functuionality of a backpack. A hidden zippered compartment in the front and rear panels provide secure storage for your valuables. Beautifully accented with leather details, the Contour 2-Way Pack is the perfect commuter bag for the busy professional that likes to keep it simple.

Burgundy

Gray

- Available in 4 colors.Roomy top access compartment with clasp.
- 2 inside pockets.
- 1 zippered compartment inside front panel.
  1 zippered pocket inside rear panel.
  1 rear zippered pocket for valuables.

- Padded adjustable shoulder straps.
- Leather details and accents throughout.

/ 9.5 x 15 x 6.5"

Black