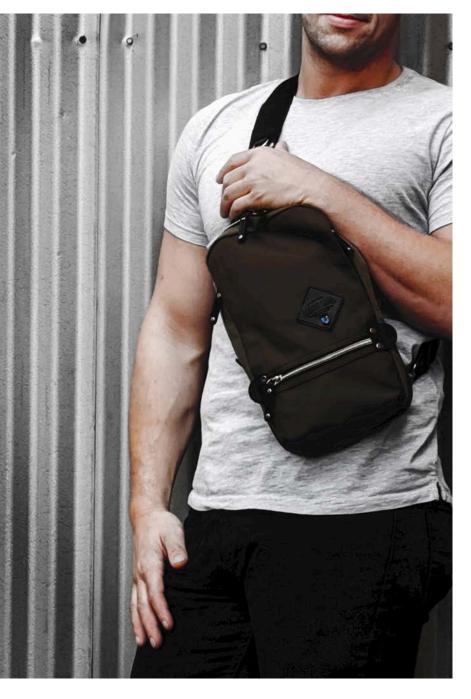

# SLING PACK PRO

## SLING PACK PRO

HFC-9030

Army Green (Dark Green/Light Green)

Gun Metal (Dark Grey/Black)

Black (Black/Dark Green)

The popular Sling Pack is reconstructed with the new color palette designs taken after the colors from military uniforms and jackets. Perfect bag to carry and manage your daily essentials effortless with quick access to your gear. Plenty of organization for your essentials, makes this a solid companion for your commute and adventures around the city.

- Available in 3 colors.
- 3 zippered independent pockets on front panel.
   1 zippered and 2 other pockets inside.
   Padded air mesh rear panel.

- Adjustable shoulder strap to both right or left sides.

/7 x 13 x 2"