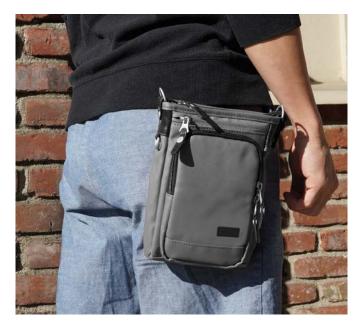

/ 9.5 x 16.5 x 6"

2-WAY SHOULDER CASE 2-WAY SHOULDER CASE

Black

The perfectly sized 2-Way Shoulder Case allows you to carry all your daily essentials, without the bulk and weight of a backpack. Carry it over your shoulder or clip it onto your belt. Whichever style you prefer, the compact, yet modern style is sure to turn heads, despite its size.

- Available in 3 colors.
- Available in 3 colors.
  1 zippered compartment on front panel in addition to the main body.
  1 zippered pocket on the front panel.
  Removable shoulder strap to be used as a pouch.
  Rear mesh padding for comfort and ventilation.

- Includes a metal carabiner to attach to waist belt.

/5 x 8 x 2"

HHC-4610

For those looking for a smaller carry solution than our standard sling pack collection. Expanding further to our widening selection of shoulder bags is the sleek Urban Shoulder Case designed to carry just what you need for the day and travels beyond.