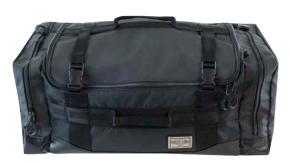

/ 17 x 12 x 6"

Black

As the name suggests, it is a do-it-all duffel bag that can covert into a backpack. In addition to its large capacity, the bag can be carried by hand, over shoulder or on the back, providing added versatility to adapt to your carry needs in various situations. A large bag with flexible moves.

- Available in black only.
  Water repellent tarpaulin fabric used throughout the bag.
  Easy to attach/detach mesh padded shoulder straps.
  2 larger zippered pockets on the outer right and left sides.
  2 smaller zippered pockets on the outer front side.
  1 large zippered mesh pocket inside the compartment.
  3 handle grips to allow the bag to be carried horizontally or vertically.
  Includes MOLLE webbing.

/ 23.6 x 10 x 12.6"