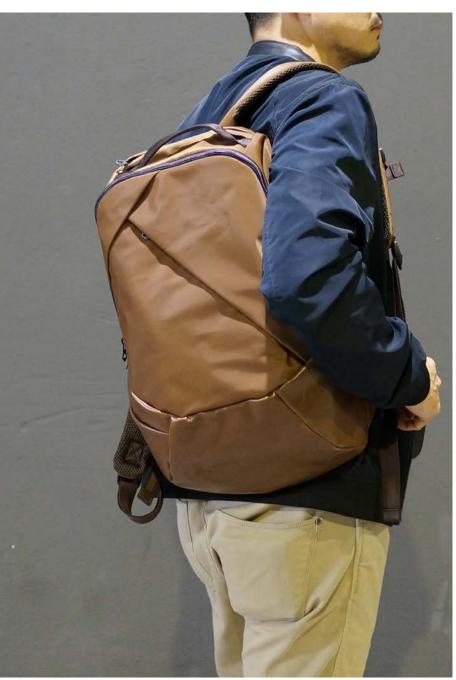

/ 10.5 x 16 x 6"

HFC-9005

A combination of design and function at its best. Unique triangular shape can expand for more storage when needed. Using weatherproof Cordura® fabric and with plenty of pockets to organize your belongings, it is about more than just the look.

- Available in 5 colors.
- 1 zippered pocket on front panel.
- 1 side pocket.
- 1 padded tablet sleeve.
- 2 additional pockets inside.
- Rear zippered access to internal compartment.
- Padded air mesh rear panel and shoulder straps.
- Height adjustable sternum strap and 2 D-rings on shoulder straps.
- Leather details and accents throughout.

/ 12 x 17 x 7"

TOURER BACKPACK ELEMENT

Forest

Deep Blue

The Element collection integrates a sophisticated fabric and color palette for a refined interpretation of a popular style. With a padded tablet sleeve and plenty of pockets to organize your belongings, the Tourer Element combines high functionality with gorgeous design. Its unique triangular shape can also expand for more storage when needed.