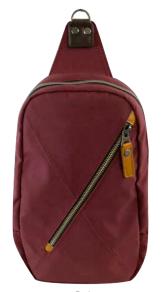

## SLING PACK PRO

HFC-9030

Army Green (Dark Green/Light Green)

Gun Metal (Dark Grey/Black)

Black (Black/Dark Green)

The popular Sling Pack is reconstructed with the new color palette designs taken after the colors from military uniforms and jackets. Perfect bag to carry and manage your daily essentials effortless with quick access to your gear. Plenty of organization for your essentials, makes this a solid companion for your commute and adventures around the city.

- Available in 3 colors.
- 3 zippered independent pockets on front panel.
   1 zippered and 2 other pockets inside.
   Padded air mesh rear panel.

- Adjustable shoulder strap to both right or left sides.

/7 x 13 x 2"