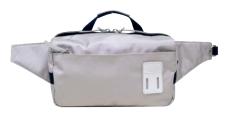

# URBAN SLING PACK

HFC-9029

The Ballistic design integrates a more rugged fabric for the main body combined with tarpaulin for durability and striking visual accent. The Ballistic sling pack is a modern and convenient solution to carry around your daily essentials and needs.

Red

Moss

Available in 4 colors.
3 zippered independent pockets on front panel.
1 zippered and 2 other pockets inside.
Padded air mesh rear panel.
Adjustable shoulder strap to both right or left sides.

/7 x 13 x 2"