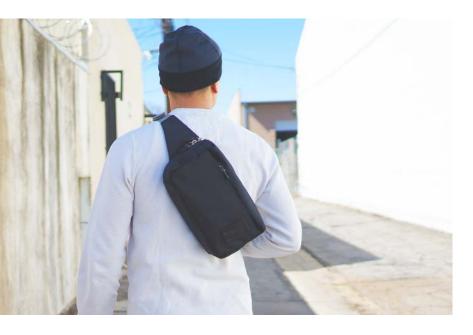

Black

HFC-9023 HFC-9024

The ultimate sling pack with ample pockets to let you organize and bring your EDC's in style. No need to bring a bulky backpack each time going out. A more modern and convenient solution to carry around your daily essentials and needs.

- Available in 5 colors.
- 3 zippered independent pockets on front panel.
  1 zippered and 2 other pockets inside.

- Adjustable shoulder strap to both right or left sides.

A sling pack for both city and outdoor use in mind, using tried-and-tested Cordura® brand fabric. Ample pockets to let you organize and bring your EDC's in style.

- Available in 4 colors.3 zippered independent pockets on front panel.
- 1 zippered and 2 other pockets inside.
- Padded air mesh rear panel.
- Adjustable shoulder strap to both right or left sides.

/7 x 13 x 2"