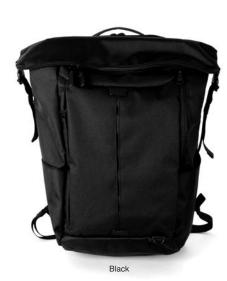

#### ROLLTOP BACKPACK 2.0 ROLLTOP BACKPACK 2.0

The newest addition to our popular and expanding line of Rolltop Backpack with attractive and charming colors. With ample storage and practical features, including a 13" padded laptop sleeve, both external and internal pockets, it's perfect for daily commuting needs.

- 1 zippered pocket on front panel.
  Padded laptop sleeve to fit a 13".
  2 side pockets (1 magnetic snap button closure).
  3 pockets inside (1 zippered).
  Rear zippered access to internal compartment.
  Padded air mesh rear panel and shoulder straps.
  2 D-rings on shoulder straps.