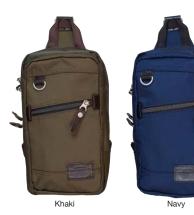

## SLING PACK PRO

HFC-9030

Army Green (Dark Green/Light Green)

Gun Metal (Dark Grey/Black)

Black (Black/Dark Green)

The popular Sling Pack is reconstructed with the new color palette designs taken after the colors from military uniforms and jackets. Perfect bag to carry and manage your daily essentials effortless with quick access to your gear. Plenty of organization for your essentials, makes this a solid companion for your commute and adventures around the city.

- Available in 3 colors.
- 3 zippered independent pockets on front panel.
   1 zippered and 2 other pockets inside.
   Padded air mesh rear panel.

- Adjustable shoulder strap to both right or left sides.

/7 x 13 x 2"