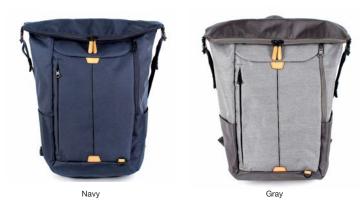

#### ROLLTOP BACKPACK 2.0 ROLLTOP BACKPACK 2.0

The newest addition to our popular and expanding line of Rolltop Backpack with attractive and charming colors. With ample storage and practical features, including a 13" padded laptop sleeve, both external and internal pockets, it's perfect for daily commuting needs.

- 1 zippered pocket on front panel.
  Padded laptop sleeve to fit a 13".
  2 side pockets (1 magnetic snap button closure).
  3 pockets inside (1 zippered).
  Rear zippered access to internal compartment.
  Padded air mesh rear panel and shoulder straps.
  2 D-rings on shoulder straps.