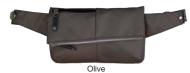

- Available in 6 colors.
- 1 zippered pocket on front panel.
   A padded tableet sleeve (fits up to an iPad Mini).
   2 slip pockets inside.
   1 D-ring on waist belt.

Olive

- Top handle with leather grip.
- 1 leather lashtab on front panel.
  Leather details and accents throughout.