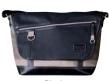

HHC-5534

Navy

Black

The Vantage collection combines modern design with rustic infused aesthetic for a warm and versatile color palette. The Vantage Messenger is a handsome shoulder bag with a magnetic button seal for the flap. Zippered compartment provides secure storage and plenty of interior pockets to store all your valuables. Detailed color stitching and an embellished zipper pull catches the eye for a stylish bag for all your carry needs.

Brown

- Available in 4 colors.
- Main compartment flap with magnetic closure.
- Top closes with zippered fastener for more secure storage.
- Open pocket in front panel under flap.
- Horizontal zippered pocket in rear panel.
- 5 inside pockets (1 zippered).
- Embellished front zipper pull is an eyecatching design point.
- Detailed color stitching and mix of fabrics for unique look.

/ 12.5 x 11 x 5.5"

Black

Brown

Navy

Beige

The Vantage collection combines modern design with rustic infused aesthetic for a warm and versatile color palette. The Vantage Tote is a large and versatile bag with lots of pockets. 3 zippered pockets provide plenty of secure storage. Detailed color stitching and an embellished zipper pull catches the eye for a stylish bag for all your carry needs.