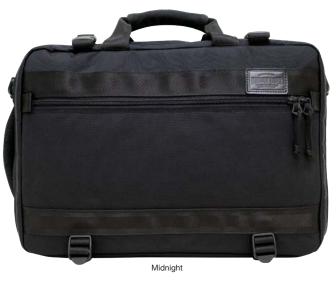

### PALETTE COMMUTER PACK / MESSENGER

Black

and aesthetic. The Palette Commuter Pack is a great urban companion, with plenty of room and pockets for a busy day's worth of items. A padded laptop sleeve fitting up to a 15" laptop makes this a versatile bag for work and play. The Palette Commuter Pack is perfect for those who want a stylish pack with lots of storage room.

The Palette collection returns with a streamlined color scheme

- Available in 3 colors.
- 1 zippered pocket on front panel.
- 1 sleeve on front panel covered underneath the flap lid.
- 2 side pockets on either sides to hold water bottles etc.
- Keyring attachment in side pocket.
- 2 pockets inside (1 zippered).15" padded laptop or tablet sleeve.
- Rear zippered access to internal compartment.
- Padded air mesh rear panel and shoulder straps.
- Detailed color stitching and mix of fabrics for one of a kind