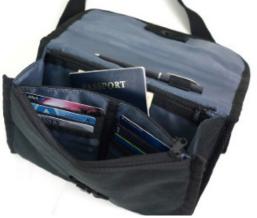

## SLING PACK PRO

HFC-9030

Army Green (Dark Green/Light Green)

Gun Metal (Dark Grey/Black)

Black (Black/Dark Green)

The popular Sling Pack is reconstructed with the new color palette designs taken after the colors from military uniforms and jackets. Perfect bag to carry and manage your daily essentials effortless with quick access to your gear. Plenty of organization for your essentials, makes this a solid companion for your commute and adventures around the city.

- Available in 3 colors.
- 3 zippered independent pockets on front panel.
   1 zippered and 2 other pockets inside.
   Padded air mesh rear panel.

- Adjustable shoulder strap to both right or left sides.