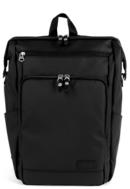

# SLING PACK PRO

## SLING PACK PRO

HFC-9030

Army Green (Dark Green/Light Green)

Gun Metal (Dark Grey/Black)

Black (Black/Dark Green)

The popular Sling Pack is reconstructed with the new color palette designs taken after the colors from military uniforms and jackets. Perfect bag to carry and manage your daily essentials effortless with quick access to your gear. Plenty of organization for your essentials, makes this a solid companion for your commute and adventures around the city.

- Available in 3 colors.
- 3 zippered independent pockets on front panel.
   1 zippered and 2 other pockets inside.
   Padded air mesh rear panel.

- Adjustable shoulder strap to both right or left sides.

/7 x 13 x 2"