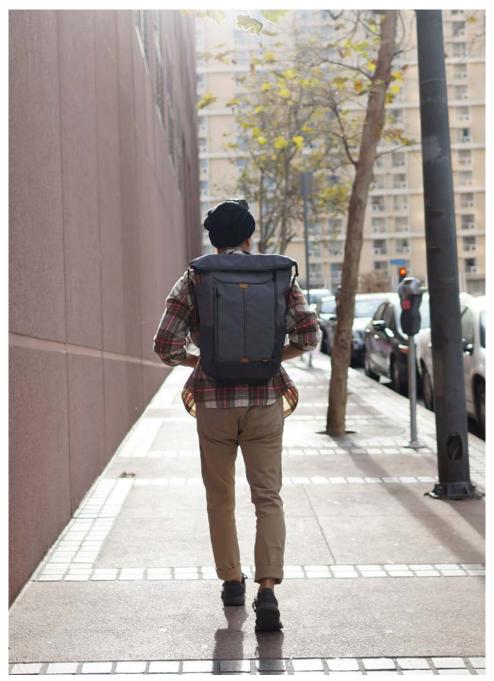

#### ROLLTOP BACKPACK 2.0 ROLLTOP BACKPACK 2.0

The newest addition to our popular and expanding line of Rolltop Backpack with attractive and charming colors. With ample storage and practical features, including a 13" padded laptop sleeve, both external and internal pockets, it's perfect for daily commuting needs.

- 1 zippered pocket on front panel.
  Padded laptop sleeve to fit a 13".
  2 side pockets (1 magnetic snap button closure).
  3 pockets inside (1 zippered).
  Rear zippered access to internal compartment.
  Padded air mesh rear panel and shoulder straps.
  2 D-rings on shoulder straps.