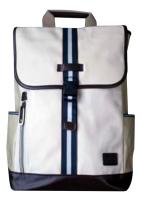

/ 10.5 x 16.5 x 5"

HHC-4615

Pushing the boundries of function and design, the all-new Axis Backpack provides ample storage for all your carry needs. A perfect choice whether for work or for school, travel and outdoors. Designed and built to explore your curiosity.

- Available in 3 colors.
- 3 zippered pockets on front panel.
  2 side slip pockets.

- 2 side slip pockets.
  Top grab handle.
  Independent padded zippered compartment to fit up to a 15" laptop.
  Separate zippered sleeve pocket inside main compartment accessible from rear zipper.
  Adjustable sternum strap.
  Rear zippered access to the main inner compartment.

/ 11.5 x 20 x 7.5"

Compact, stylish and modern, the Highline Daypack outlines a simple silhouette infused with personality and functionality. Designed for light packers, but with plenty of room for short day trips to the park or for commute. The Highline Daypack includes a padded sleeve fitting a standard iPad as well as several pockets and compartments to carry all your loose accessibles throughout the day.