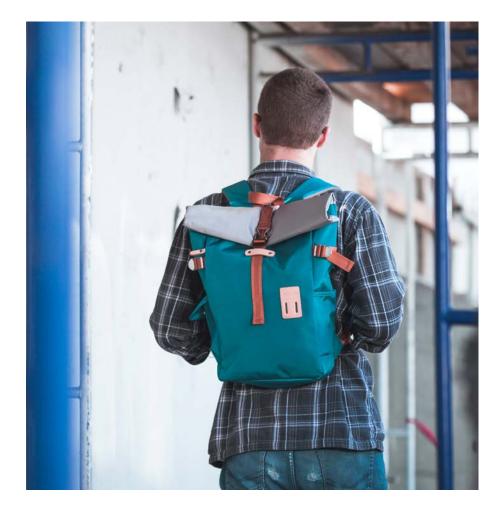

#### ROLLTOP BACKPACK 2.0 ROLLTOP BACKPACK 2.0

The newest addition to our popular and expanding line of Rolltop Backpack with attractive and charming colors. With ample storage and practical features, including a 13" padded laptop sleeve, both external and internal pockets, it's perfect for daily commuting needs.

- 1 zippered pocket on front panel.
  Padded laptop sleeve to fit a 13".
  2 side pockets (1 magnetic snap button closure).
  3 pockets inside (1 zippered).
  Rear zippered access to internal compartment.
  Padded air mesh rear panel and shoulder straps.
  2 D-rings on shoulder straps.