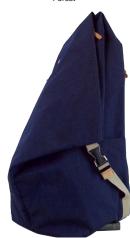

/ 10.5 x 16 x 6"

HFC-9005

A combination of design and function at its best. Unique triangular shape can expand for more storage when needed. Using weatherproof Cordura® fabric and with plenty of pockets to organize your belongings, it is about more than just the look.

- Available in 5 colors.
- 1 zippered pocket on front panel.
- 1 side pocket.
- 1 padded tablet sleeve.
- 2 additional pockets inside.
- Rear zippered access to internal compartment.
- Padded air mesh rear panel and shoulder straps.
- Height adjustable sternum strap and 2 D-rings on shoulder straps.
- Leather details and accents throughout.

/ 12 x 17 x 7"

TOURER BACKPACK ELEMENT

Forest

Deep Blue

The Element collection integrates a sophisticated fabric and color palette for a refined interpretation of a popular style. With a padded tablet sleeve and plenty of pockets to organize your belongings, the Tourer Element combines high functionality with gorgeous design. Its unique triangular shape can also expand for more storage when needed.