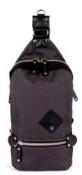

# SLING PACK PRO

## SLING PACK PRO

HFC-9030

Army Green (Dark Green/Light Green)

Gun Metal (Dark Grey/Black)

Black (Black/Dark Green)

The popular Sling Pack is reconstructed with the new color palette designs taken after the colors from military uniforms and jackets. Perfect bag to carry and manage your daily essentials effortless with quick access to your gear. Plenty of organization for your essentials, makes this a solid companion for your commute and adventures around the city.

- Available in 3 colors.
- 3 zippered independent pockets on front panel.
   1 zippered and 2 other pockets inside.
   Padded air mesh rear panel.

- Adjustable shoulder strap to both right or left sides.

/7 x 13 x 2"