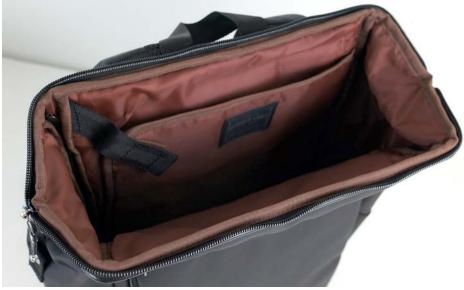

#### ROLLTOP BACKPACK 2.0 ROLLTOP BACKPACK 2.0

The newest addition to our popular and expanding line of Rolltop Backpack with attractive and charming colors. With ample storage and practical features, including a 13" padded laptop sleeve, both external and internal pockets, it's perfect for daily commuting needs.

- 1 zippered pocket on front panel.
  Padded laptop sleeve to fit a 13".
  2 side pockets (1 magnetic snap button closure).
  3 pockets inside (1 zippered).
  Rear zippered access to internal compartment.
  Padded air mesh rear panel and shoulder straps.
  2 D-rings on shoulder straps.