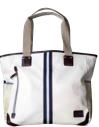

/ 12.5 x 11 x 5.5"

Black

Brown

Navy

Beige

The Vantage collection combines modern design with rustic infused aesthetic for a warm and versatile color palette. The Vantage Tote is a large and versatile bag with lots of pockets. 3 zippered pockets provide plenty of secure storage. Detailed color stitching and an embellished zipper pull catches the eye for a stylish bag for all your carry needs.

- Available in 4 colors.
- Top closes with zippered fastener for more secure storage.
- 3 additional pockets inside (1 zippered).
- Large horizontal zippered front and rear pockets.
- 2 side pockets.
- Embellished front zipper pull is an eyecatching design point.
- Detailed color stitching and mix of fabrics for unique look.

/ 13 x 14.5 x 4.5

Vantage Messenger / Tote

Rustic and modern sensibilities meet with the Parkland collection. Every detail has been designed with this aesthetic and usability in mind. The Parkland Daypack is designed with its signature buckle flap lid on front for added storage. The padded laptop sleeve is accessible on the top, but also includes zippered rear access for added convenience. Eye catching and functional, this is the perfect commuter pack for the daily commute.