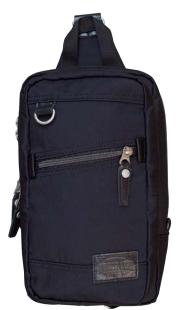

/7 x 12 x 3"

Navy

Designed to fit with the fast paced city lifestyle, the Aero Sling Pack adds new dimension (literally) to our line of compact and efficient sling packs. The dome-like front compartment provides extra depth for bulkier items, in addition to its main body compartment, which can hold up to a 500ml (16oz) bottle.

- Available in 3 colors.
- Available in 3 colors.
  2 zippered compartments (front and body) provide extra storage space.
  Adjustable shoulder strap for both left and right shoulder usage.
  Long zipper pulls for easier grip.
  Rear mesh padding for comfort and ventilation.
  Metal hardware.
  Leather trims and accents.

/7 x 12 x 3"

room to hold everything you need to take during your commute, travel or as a day bag to shop around town. Weatherproof front zippered pocket can fit a smartphone, while the larger main compartment can hold up to a 500ml (16oz) bottle inside.