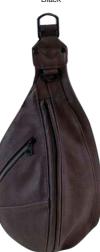

## SLING PACK PRO

HFC-9030

Army Green (Dark Green/Light Green)

Gun Metal (Dark Grey/Black)

Black (Black/Dark Green)

The popular Sling Pack is reconstructed with the new color palette designs taken after the colors from military uniforms and jackets. Perfect bag to carry and manage your daily essentials effortless with quick access to your gear. Plenty of organization for your essentials, makes this a solid companion for your commute and adventures around the city.

- Available in 3 colors.
- 3 zippered independent pockets on front panel.
   1 zippered and 2 other pockets inside.
   Padded air mesh rear panel.

- Adjustable shoulder strap to both right or left sides.

/7 x 13 x 2"