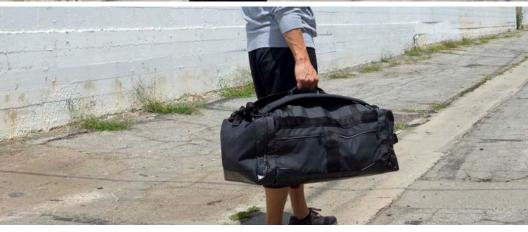

/ 17 x 12 x 6"

Black

As the name suggests, it is a do-it-all duffel bag that can covert into a backpack. In addition to its large capacity, the bag can be carried by hand, over shoulder or on the back, providing added versatility to adapt to your carry needs in various situations. A large bag with flexible moves.

- Available in black only.
  Water repellent tarpaulin fabric used throughout the bag.
  Easy to attach/detach mesh padded shoulder straps.
  2 larger zippered pockets on the outer right and left sides.
  2 smaller zippered pockets on the outer front side.
  1 large zippered mesh pocket inside the compartment.
  3 handle grips to allow the bag to be carried horizontally or vertically.
  Includes MOLLE webbing.

/ 23.6 x 10 x 12.6"