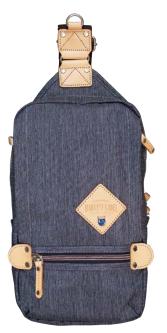

## SLING PACK PRO

HFC-9030

Army Green (Dark Green/Light Green)

Gun Metal (Dark Grey/Black)

Black (Black/Dark Green)

The popular Sling Pack is reconstructed with the new color palette designs taken after the colors from military uniforms and jackets. Perfect bag to carry and manage your daily essentials effortless with quick access to your gear. Plenty of organization for your essentials, makes this a solid companion for your commute and adventures around the city.

- Available in 3 colors.
- 3 zippered independent pockets on front panel.
   1 zippered and 2 other pockets inside.
   Padded air mesh rear panel.

- Adjustable shoulder strap to both right or left sides.

/7 x 13 x 2"