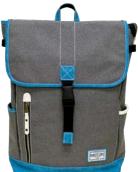

# SLING PACK PRO

## SLING PACK PRO

HFC-9030

Army Green (Dark Green/Light Green)

Gun Metal (Dark Grey/Black)

Black (Black/Dark Green)

The popular Sling Pack is reconstructed with the new color palette designs taken after the colors from military uniforms and jackets. Perfect bag to carry and manage your daily essentials effortless with quick access to your gear. Plenty of organization for your essentials, makes this a solid companion for your commute and adventures around the city.

- Available in 3 colors.
- 3 zippered independent pockets on front panel.
   1 zippered and 2 other pockets inside.
   Padded air mesh rear panel.

- Adjustable shoulder strap to both right or left sides.

/7 x 13 x 2"