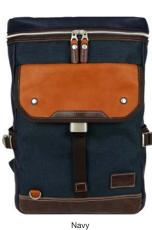

## SLING PACK PRO

HFC-9030

Army Green (Dark Green/Light Green)

Gun Metal (Dark Grey/Black)

Black (Black/Dark Green)

The popular Sling Pack is reconstructed with the new color palette designs taken after the colors from military uniforms and jackets. Perfect bag to carry and manage your daily essentials effortless with quick access to your gear. Plenty of organization for your essentials, makes this a solid companion for your commute and adventures around the city.

- Available in 3 colors.
- 3 zippered independent pockets on front panel.
   1 zippered and 2 other pockets inside.
   Padded air mesh rear panel.

- Adjustable shoulder strap to both right or left sides.

/7 x 13 x 2"