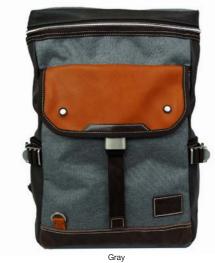

## SLING PACK PRO

HFC-9030

Army Green (Dark Green/Light Green)

Gun Metal (Dark Grey/Black)

Black (Black/Dark Green)

The popular Sling Pack is reconstructed with the new color palette designs taken after the colors from military uniforms and jackets. Perfect bag to carry and manage your daily essentials effortless with quick access to your gear. Plenty of organization for your essentials, makes this a solid companion for your commute and adventures around the city.

- Available in 3 colors.
- 3 zippered independent pockets on front panel.
   1 zippered and 2 other pockets inside.
   Padded air mesh rear panel.

- Adjustable shoulder strap to both right or left sides.

/7 x 13 x 2"