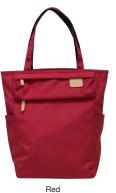

/ 12.5 x 11 x 5.5"

Black

Brown

Navy

Beige

The Vantage collection combines modern design with rustic infused aesthetic for a warm and versatile color palette. The Vantage Tote is a large and versatile bag with lots of pockets. 3 zippered pockets provide plenty of secure storage. Detailed color stitching and an embellished zipper pull catches the eye for a stylish bag for all your carry needs.

- Available in 4 colors.
- Top closes with zippered fastener for more secure storage.
- 3 additional pockets inside (1 zippered).
- Large horizontal zippered front and rear pockets.
- 2 side pockets.
- Embellished front zipper pull is an eyecatching design point.
- Detailed color stitching and mix of fabrics for unique look.

/ 13 x 14.5 x 4.5

Vantage Messenger / Tote

Rustic and modern sensibilities meet with the Parkland collection. Every detail has been designed with this aesthetic and usability in mind. The Parkland Daypack is designed with its signature buckle flap lid on front for added storage. The padded laptop sleeve is accessible on the top, but also includes zippered rear access for added convenience. Eye catching and functional, this is the perfect commuter pack for the daily commute.