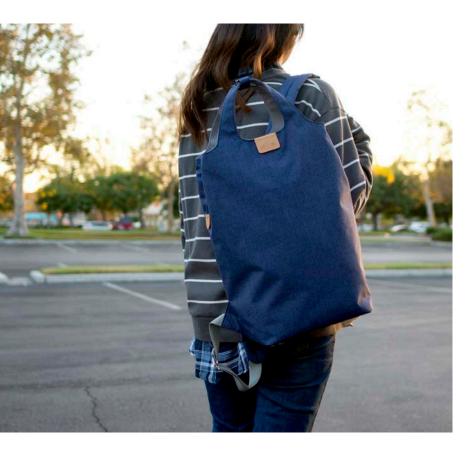

#### ROLLTOP BACKPACK 2.0 ROLLTOP BACKPACK 2.0

The newest addition to our popular and expanding line of Rolltop Backpack with attractive and charming colors. With ample storage and practical features, including a 13" padded laptop sleeve, both external and internal pockets, it's perfect for daily commuting needs.

- 1 zippered pocket on front panel.
  Padded laptop sleeve to fit a 13".
  2 side pockets (1 magnetic snap button closure).
  3 pockets inside (1 zippered).
  Rear zippered access to internal compartment.
  Padded air mesh rear panel and shoulder straps.
  2 D-rings on shoulder straps.