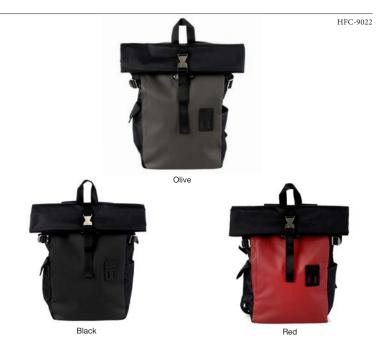

ROLLTOP BACKPACK PLUS ROLLTOP BACKPACK 2.0

A modern take of the classic rolltop backpack. Plenty of storage and pockets to organize your daily and travel essentials, but with an added pop of color, both inside and outside.

# ROLLTOP BACKPACK PLUS

- 1 zippered pocket on front panel.
  Padded laptop sleeve to fit a 13".
  2 side pockets (1 magnetic snap button closure).
  3 pockets inside (1 zippered).
  Rear zippered access to internal compartment.

- Padded air mesh rear panel and shoulder straps.
  2 D-rings on shoulder straps.

/ 10 x 15 x 5"

TWO-TONE GABA CITY BACKPACK