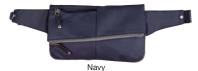

/7 x 12 x 3"

Navy

Designed to fit with the fast paced city lifestyle, the Aero Sling Pack adds new dimension (literally) to our line of compact and efficient sling packs. The dome-like front compartment provides extra depth for bulkier items, in addition to its main body compartment, which can hold up to a 500ml (16oz) bottle.

- Available in 3 colors.
- Available in 3 colors.
  2 zippered compartments (front and body) provide extra storage space.
  Adjustable shoulder strap for both left and right shoulder usage.
  Long zipper pulls for easier grip.
  Rear mesh padding for comfort and ventilation.
  Metal hardware.
  Leather trims and accents.

/7 x 12 x 3"

room to hold everything you need to take during your commute, travel or as a day bag to shop around town. Weatherproof front zippered pocket can fit a smartphone, while the larger main compartment can hold up to a 500ml (16oz) bottle inside.