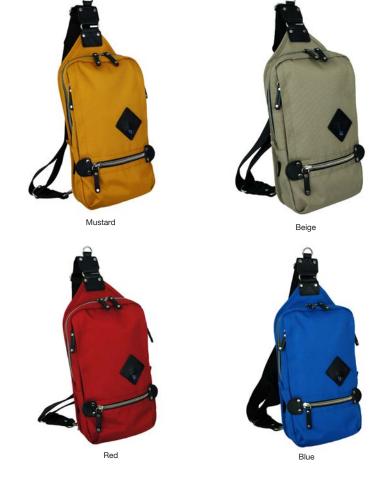

Black

HFC-9023 HFC-9024

The ultimate sling pack with ample pockets to let you organize and bring your EDC's in style. No need to bring a bulky backpack each time going out. A more modern and convenient solution to carry around your daily essentials and needs.

- Available in 5 colors.
- 3 zippered independent pockets on front panel.
  1 zippered and 2 other pockets inside.

- Adjustable shoulder strap to both right or left sides.

A sling pack for both city and outdoor use in mind, using tried-and-tested Cordura® brand fabric. Ample pockets to let you organize and bring your EDC's in style.

- Available in 4 colors.3 zippered independent pockets on front panel.
- 1 zippered and 2 other pockets inside.
- Padded air mesh rear panel.
- Adjustable shoulder strap to both right or left sides.

/7 x 13 x 2"