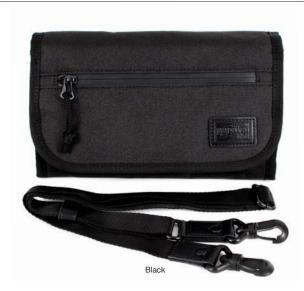

## SLING PACK PRO

HFC-9030

Army Green (Dark Green/Light Green)

Gun Metal (Dark Grey/Black)

Black (Black/Dark Green)

The popular Sling Pack is reconstructed with the new color palette designs taken after the colors from military uniforms and jackets. Perfect bag to carry and manage your daily essentials effortless with quick access to your gear. Plenty of organization for your essentials, makes this a solid companion for your commute and adventures around the city.

- Available in 3 colors.
- 3 zippered independent pockets on front panel.
   1 zippered and 2 other pockets inside.
   Padded air mesh rear panel.

- Adjustable shoulder strap to both right or left sides.