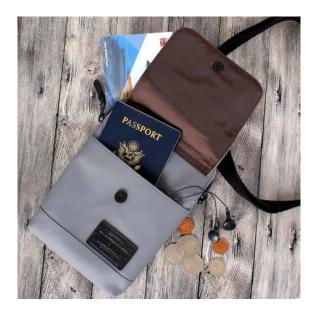

Black

HFC-9023 HFC-9024

The ultimate sling pack with ample pockets to let you organize and bring your EDC's in style. No need to bring a bulky backpack each time going out. A more modern and convenient solution to carry around your daily essentials and needs.

- Available in 5 colors.
- 3 zippered independent pockets on front panel.
  1 zippered and 2 other pockets inside.

- Adjustable shoulder strap to both right or left sides.

A sling pack for both city and outdoor use in mind, using tried-and-tested Cordura® brand fabric. Ample pockets to let you organize and bring your EDC's in style.

- Available in 4 colors.3 zippered independent pockets on front panel.
- 1 zippered and 2 other pockets inside.
- Padded air mesh rear panel.
- Adjustable shoulder strap to both right or left sides.

/7 x 13 x 2"