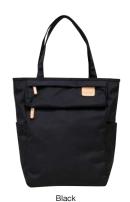

/ 12.5 x 11 x 5.5"

Black

Brown

Navy

Beige

The Vantage collection combines modern design with rustic infused aesthetic for a warm and versatile color palette. The Vantage Tote is a large and versatile bag with lots of pockets. 3 zippered pockets provide plenty of secure storage. Detailed color stitching and an embellished zipper pull catches the eye for a stylish bag for all your carry needs.

- Available in 4 colors.
- Top closes with zippered fastener for more secure storage.
- 3 additional pockets inside (1 zippered).
- Large horizontal zippered front and rear pockets.
- 2 side pockets.
- Embellished front zipper pull is an eyecatching design point.
- Detailed color stitching and mix of fabrics for unique look.

/ 13 x 14.5 x 4.5

Vantage Messenger / Tote

Rustic and modern sensibilities meet with the Parkland collection. Every detail has been designed with this aesthetic and usability in mind. The Parkland Daypack is designed with its signature buckle flap lid on front for added storage. The padded laptop sleeve is accessible on the top, but also includes zippered rear access for added convenience. Eye catching and functional, this is the perfect commuter pack for the daily commute.