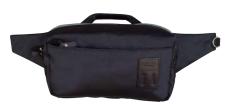

/ 9.5 x 16.5 x 6"

2-WAY SHOULDER CASE 2-WAY SHOULDER CASE

Black

The perfectly sized 2-Way Shoulder Case allows you to carry all your daily essentials, without the bulk and weight of a backpack. Carry it over your shoulder or clip it onto your belt. Whichever style you prefer, the compact, yet modern style is sure to turn heads, despite its size.

- Available in 3 colors.
- Available in 3 colors.
  1 zippered compartment on front panel in addition to the main body.
  1 zippered pocket on the front panel.
  Removable shoulder strap to be used as a pouch.
  Rear mesh padding for comfort and ventilation.

- Includes a metal carabiner to attach to waist belt.

/5 x 8 x 2"

HHC-4610

For those looking for a smaller carry solution than our standard sling pack collection. Expanding further to our widening selection of shoulder bags is the sleek Urban Shoulder Case designed to carry just what you need for the day and travels beyond.