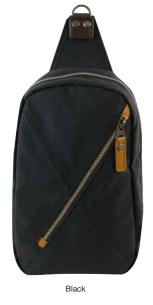

## SLING PACK PRO

HFC-9030

Army Green (Dark Green/Light Green)

Gun Metal (Dark Grey/Black)

Black (Black/Dark Green)

The popular Sling Pack is reconstructed with the new color palette designs taken after the colors from military uniforms and jackets. Perfect bag to carry and manage your daily essentials effortless with quick access to your gear. Plenty of organization for your essentials, makes this a solid companion for your commute and adventures around the city.

- Available in 3 colors.
- 3 zippered independent pockets on front panel.
   1 zippered and 2 other pockets inside.
   Padded air mesh rear panel.

- Adjustable shoulder strap to both right or left sides.

/7 x 13 x 2"