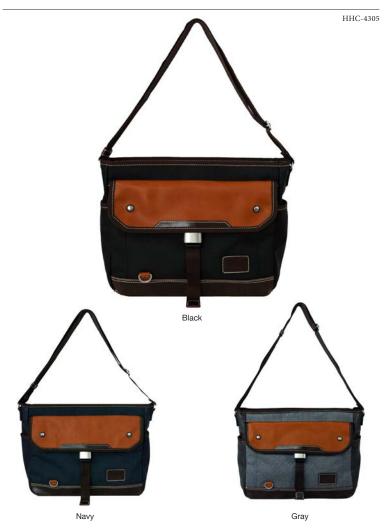

## SLING PACK PRO

HFC-9030

Army Green (Dark Green/Light Green)

Gun Metal (Dark Grey/Black)

Black (Black/Dark Green)

The popular Sling Pack is reconstructed with the new color palette designs taken after the colors from military uniforms and jackets. Perfect bag to carry and manage your daily essentials effortless with quick access to your gear. Plenty of organization for your essentials, makes this a solid companion for your commute and adventures around the city.

- Available in 3 colors.
- 3 zippered independent pockets on front panel.
   1 zippered and 2 other pockets inside.
   Padded air mesh rear panel.

- Adjustable shoulder strap to both right or left sides.

/7 x 13 x 2"