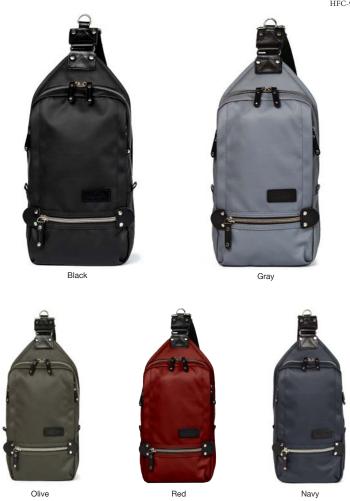

## SLING PACK PRO

HFC-9030

Army Green (Dark Green/Light Green)

Gun Metal (Dark Grey/Black)

Black (Black/Dark Green)

The popular Sling Pack is reconstructed with the new color palette designs taken after the colors from military uniforms and jackets. Perfect bag to carry and manage your daily essentials effortless with quick access to your gear. Plenty of organization for your essentials, makes this a solid companion for your commute and adventures around the city.

- Available in 3 colors.
- 3 zippered independent pockets on front panel.
   1 zippered and 2 other pockets inside.
   Padded air mesh rear panel.

- Adjustable shoulder strap to both right or left sides.

/7 x 13 x 2"