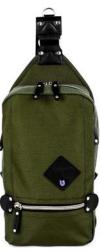

# SLING PACK PRO

## SLING PACK PRO

HFC-9030

Army Green (Dark Green/Light Green)

Gun Metal (Dark Grey/Black)

Black (Black/Dark Green)

The popular Sling Pack is reconstructed with the new color palette designs taken after the colors from military uniforms and jackets. Perfect bag to carry and manage your daily essentials effortless with quick access to your gear. Plenty of organization for your essentials, makes this a solid companion for your commute and adventures around the city.

- Available in 3 colors.
- 3 zippered independent pockets on front panel.
   1 zippered and 2 other pockets inside.
   Padded air mesh rear panel.

- Adjustable shoulder strap to both right or left sides.

/7 x 13 x 2"