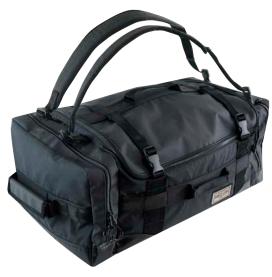

/ 17 x 12 x 6"

Black

As the name suggests, it is a do-it-all duffel bag that can covert into a backpack. In addition to its large capacity, the bag can be carried by hand, over shoulder or on the back, providing added versatility to adapt to your carry needs in various situations. A large bag with flexible moves.

- Available in black only.
  Water repellent tarpaulin fabric used throughout the bag.
  Easy to attach/detach mesh padded shoulder straps.
  2 larger zippered pockets on the outer right and left sides.
  2 smaller zippered pockets on the outer front side.
  1 large zippered mesh pocket inside the compartment.
  3 handle grips to allow the bag to be carried horizontally or vertically.
  Includes MOLLE webbing.

/ 23.6 x 10 x 12.6"