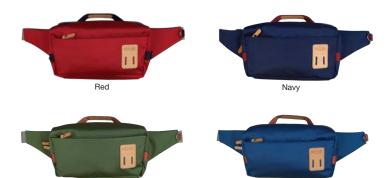

Black

HFC-9023 HFC-9024

The ultimate sling pack with ample pockets to let you organize and bring your EDC's in style. No need to bring a bulky backpack each time going out. A more modern and convenient solution to carry around your daily essentials and needs.

- Available in 5 colors.
- 3 zippered independent pockets on front panel.
  1 zippered and 2 other pockets inside.

- Adjustable shoulder strap to both right or left sides.

A sling pack for both city and outdoor use in mind, using tried-and-tested Cordura® brand fabric. Ample pockets to let you organize and bring your EDC's in style.

- Available in 4 colors.3 zippered independent pockets on front panel.
- 1 zippered and 2 other pockets inside.
- Padded air mesh rear panel.
- Adjustable shoulder strap to both right or left sides.

/7 x 13 x 2"