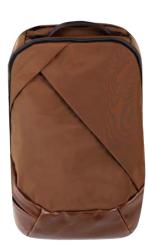

/ 10.5 x 16 x 6"

HFC-9005

A combination of design and function at its best. Unique triangular shape can expand for more storage when needed. Using weatherproof Cordura® fabric and with plenty of pockets to organize your belongings, it is about more than just the look.

- Available in 5 colors.
- 1 zippered pocket on front panel.
- 1 side pocket.
- 1 padded tablet sleeve.
- 2 additional pockets inside.
- Rear zippered access to internal compartment.
- Padded air mesh rear panel and shoulder straps.
- Height adjustable sternum strap and 2 D-rings on shoulder straps.
- Leather details and accents throughout.

/ 12 x 17 x 7"

TOURER BACKPACK ELEMENT

Forest

Deep Blue

The Element collection integrates a sophisticated fabric and color palette for a refined interpretation of a popular style. With a padded tablet sleeve and plenty of pockets to organize your belongings, the Tourer Element combines high functionality with gorgeous design. Its unique triangular shape can also expand for more storage when needed.