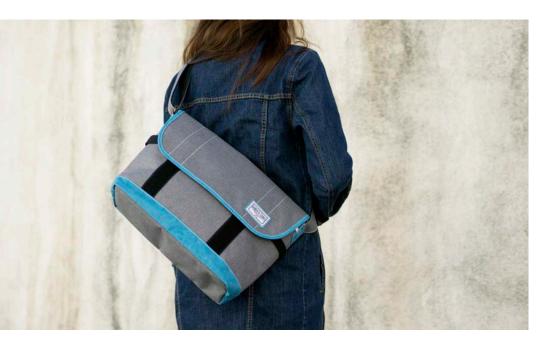

# SLING PACK PRO

## SLING PACK PRO

HFC-9030

Army Green (Dark Green/Light Green)

Gun Metal (Dark Grey/Black)

Black (Black/Dark Green)

The popular Sling Pack is reconstructed with the new color palette designs taken after the colors from military uniforms and jackets. Perfect bag to carry and manage your daily essentials effortless with quick access to your gear. Plenty of organization for your essentials, makes this a solid companion for your commute and adventures around the city.

- Available in 3 colors.
- 3 zippered independent pockets on front panel.
   1 zippered and 2 other pockets inside.
   Padded air mesh rear panel.

- Adjustable shoulder strap to both right or left sides.

/7 x 13 x 2"