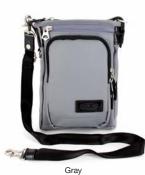

Black

HFC-9023 HFC-9024

The ultimate sling pack with ample pockets to let you organize and bring your EDC's in style. No need to bring a bulky backpack each time going out. A more modern and convenient solution to carry around your daily essentials and needs.

- Available in 5 colors.
- 3 zippered independent pockets on front panel.
  1 zippered and 2 other pockets inside.

- Adjustable shoulder strap to both right or left sides.

A sling pack for both city and outdoor use in mind, using tried-and-tested Cordura® brand fabric. Ample pockets to let you organize and bring your EDC's in style.

- Available in 4 colors.3 zippered independent pockets on front panel.
- 1 zippered and 2 other pockets inside.
- Padded air mesh rear panel.
- Adjustable shoulder strap to both right or left sides.

/7 x 13 x 2"