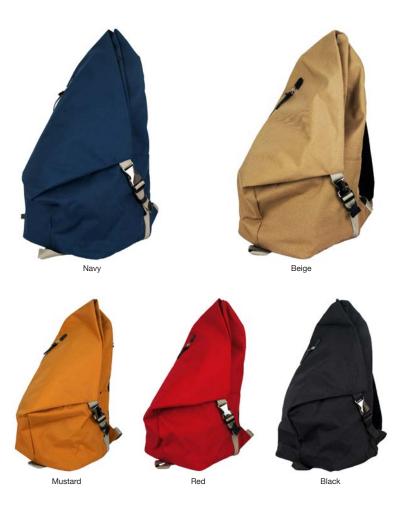

/ 10.5 x 16 x 6"

HFC-9005

A combination of design and function at its best. Unique triangular shape can expand for more storage when needed. Using weatherproof Cordura® fabric and with plenty of pockets to organize your belongings, it is about more than just the look.

- Available in 5 colors.
- 1 zippered pocket on front panel.
- 1 side pocket.
- 1 padded tablet sleeve.
- 2 additional pockets inside.
- Rear zippered access to internal compartment.
- Padded air mesh rear panel and shoulder straps.
- Height adjustable sternum strap and 2 D-rings on shoulder straps.
- Leather details and accents throughout.

/ 12 x 17 x 7"

TOURER BACKPACK ELEMENT

Forest

Deep Blue

The Element collection integrates a sophisticated fabric and color palette for a refined interpretation of a popular style. With a padded tablet sleeve and plenty of pockets to organize your belongings, the Tourer Element combines high functionality with gorgeous design. Its unique triangular shape can also expand for more storage when needed.