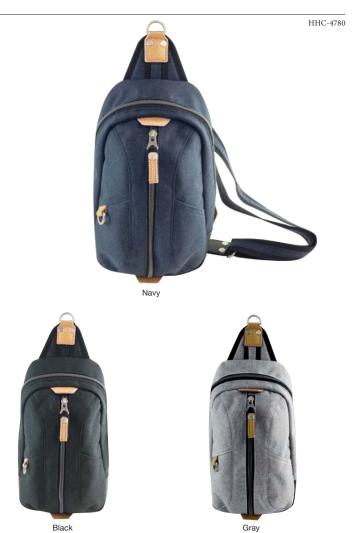

## SLING PACK PRO

HFC-9030

Army Green (Dark Green/Light Green)

Gun Metal (Dark Grey/Black)

Black (Black/Dark Green)

The popular Sling Pack is reconstructed with the new color palette designs taken after the colors from military uniforms and jackets. Perfect bag to carry and manage your daily essentials effortless with quick access to your gear. Plenty of organization for your essentials, makes this a solid companion for your commute and adventures around the city.

- Available in 3 colors.
- 3 zippered independent pockets on front panel.
   1 zippered and 2 other pockets inside.
   Padded air mesh rear panel.

- Adjustable shoulder strap to both right or left sides.

/7 x 13 x 2"