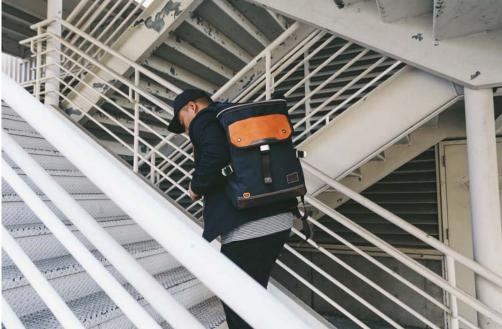

## SLING PACK PRO

HFC-9030

Army Green (Dark Green/Light Green)

Gun Metal (Dark Grey/Black)

Black (Black/Dark Green)

The popular Sling Pack is reconstructed with the new color palette designs taken after the colors from military uniforms and jackets. Perfect bag to carry and manage your daily essentials effortless with quick access to your gear. Plenty of organization for your essentials, makes this a solid companion for your commute and adventures around the city.

- Available in 3 colors.
- 3 zippered independent pockets on front panel.
   1 zippered and 2 other pockets inside.
   Padded air mesh rear panel.

- Adjustable shoulder strap to both right or left sides.