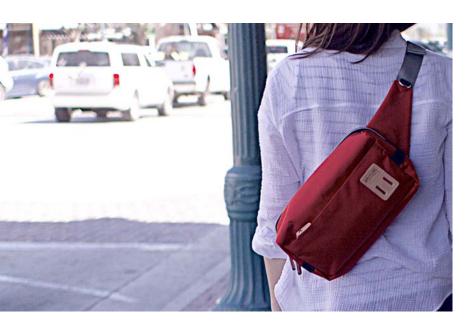

# URBAN SLING PACK

HFC-9029

The Ballistic design integrates a more rugged fabric for the main body combined with tarpaulin for durability and striking visual accent. The Ballistic sling pack is a modern and convenient solution to carry around your daily essentials and needs.

Red

Moss

Available in 4 colors.
3 zippered independent pockets on front panel.
1 zippered and 2 other pockets inside.
Padded air mesh rear panel.
Adjustable shoulder strap to both right or left sides.

/7 x 13 x 2"