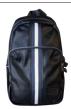

## SLING PACK PRO

HFC-9030

Army Green (Dark Green/Light Green)

Gun Metal (Dark Grey/Black)

Black (Black/Dark Green)

The popular Sling Pack is reconstructed with the new color palette designs taken after the colors from military uniforms and jackets. Perfect bag to carry and manage your daily essentials effortless with quick access to your gear. Plenty of organization for your essentials, makes this a solid companion for your commute and adventures around the city.

- Available in 3 colors.
- 3 zippered independent pockets on front panel.
   1 zippered and 2 other pockets inside.
   Padded air mesh rear panel.

- Adjustable shoulder strap to both right or left sides.

/7 x 13 x 2"