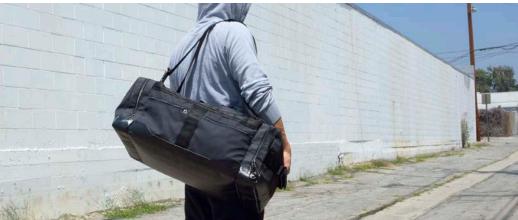

/ 14 x 11 x 5.5"

Palette Commuter Pack / Messenger

This versatile and smartly designed bag can be carried as a suitcase, backpack and shoulder bag. Fully padded for your comfort. Main compartment comes with mesh zippered compartment and 2 tie down straps to hold up to two days worth of gear. Second zippered compartment contains padded laptop sleeve to comfortably fit a 15" laptop to store your accompanying accessories. Plenty of pockets and a playfully stylish design makes this the perfect work/weekender bag.

- Available in 4 colors.
- Soft suitcase with padded carry handles can be carried like a backpack.
- Padded air mesh backpack shoulder straps unclip and tuck away into velcro sealed compartment.
- Can also be carried like a shoulder bag with detachable shoulder strap.
- Main zippered compartment opens like suitcase. Features a zippered mesh compartment and 2 tie down straps in main body.
- Second zippered compartment fits 15" laptop and contains 2 zippered pouch pockets.
   1 zippered large pocket on front panel with internal pouch pocket and keyclip.
- 4 external buckle straps (top and bottom) keep contents of bag reinforced.
- Fits easily for travel stow away compartments.