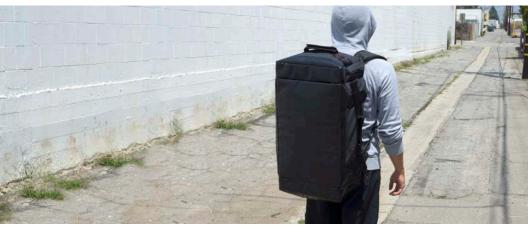

/ 17 x 12 x 6"

Black

As the name suggests, it is a do-it-all duffel bag that can covert into a backpack. In addition to its large capacity, the bag can be carried by hand, over shoulder or on the back, providing added versatility to adapt to your carry needs in various situations. A large bag with flexible moves.

- Available in black only.
  Water repellent tarpaulin fabric used throughout the bag.
  Easy to attach/detach mesh padded shoulder straps.
  2 larger zippered pockets on the outer right and left sides.
  2 smaller zippered pockets on the outer front side.
  1 large zippered mesh pocket inside the compartment.
  3 handle grips to allow the bag to be carried horizontally or vertically.
  Includes MOLLE webbing.