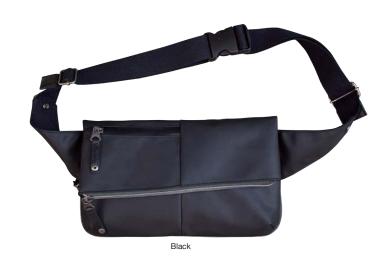

Black

HFC-9023 HFC-9024

The ultimate sling pack with ample pockets to let you organize and bring your EDC's in style. No need to bring a bulky backpack each time going out. A more modern and convenient solution to carry around your daily essentials and needs.

- Available in 5 colors.
- 3 zippered independent pockets on front panel.
  1 zippered and 2 other pockets inside.

- Adjustable shoulder strap to both right or left sides.

A sling pack for both city and outdoor use in mind, using tried-and-tested Cordura® brand fabric. Ample pockets to let you organize and bring your EDC's in style.