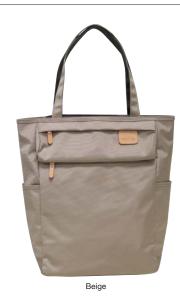

/ 12.5 x 11 x 5.5"

Black

Brown

Navy

Beige

The Vantage collection combines modern design with rustic infused aesthetic for a warm and versatile color palette. The Vantage Tote is a large and versatile bag with lots of pockets. 3 zippered pockets provide plenty of secure storage. Detailed color stitching and an embellished zipper pull catches the eye for a stylish bag for all your carry needs.

- Available in 4 colors.
- Top closes with zippered fastener for more secure storage.
- 3 additional pockets inside (1 zippered).
- Large horizontal zippered front and rear pockets.
- 2 side pockets.
- Embellished front zipper pull is an eyecatching design point.
- Detailed color stitching and mix of fabrics for unique look.

/ 13 x 14.5 x 4.5

Vantage Messenger / Tote

Rustic and modern sensibilities meet with the Parkland collection. Every detail has been designed with this aesthetic and usability in mind. The Parkland Daypack is designed with its signature buckle flap lid on front for added storage. The padded laptop sleeve is accessible on the top, but also includes zippered rear access for added convenience. Eye catching and functional, this is the perfect commuter pack for the daily commute.