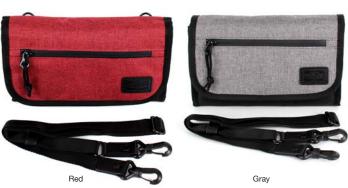

# URBAN SLING PACK

HFC-9029

The Ballistic design integrates a more rugged fabric for the main body combined with tarpaulin for durability and striking visual accent. The Ballistic sling pack is a modern and convenient solution to carry around your daily essentials and needs.

Red

Moss

Available in 4 colors.
3 zippered independent pockets on front panel.
1 zippered and 2 other pockets inside.
Padded air mesh rear panel.
Adjustable shoulder strap to both right or left sides.

/7 x 13 x 2"