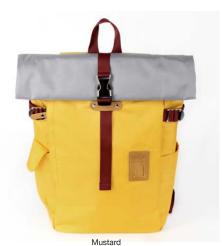

#### ROLLTOP BACKPACK 2.0 ROLLTOP BACKPACK 2.0

The newest addition to our popular and expanding line of Rolltop Backpack with attractive and charming colors. With ample storage and practical features, including a 13" padded laptop sleeve, both external and internal pockets, it's perfect for daily commuting needs.

- 1 zippered pocket on front panel.
  Padded laptop sleeve to fit a 13".
  2 side pockets (1 magnetic snap button closure).
  3 pockets inside (1 zippered).
  Rear zippered access to internal compartment.
  Padded air mesh rear panel and shoulder straps.
  2 D-rings on shoulder straps.