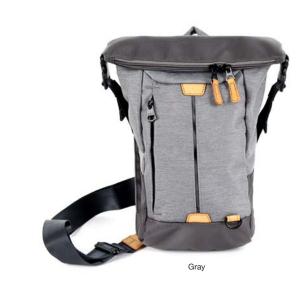

# URBAN SLING PACK

HFC-9029

The Ballistic design integrates a more rugged fabric for the main body combined with tarpaulin for durability and striking visual accent. The Ballistic sling pack is a modern and convenient solution to carry around your daily essentials and needs.

Red

Moss

Available in 4 colors.
3 zippered independent pockets on front panel.
1 zippered and 2 other pockets inside.
Padded air mesh rear panel.
Adjustable shoulder strap to both right or left sides.

/7 x 13 x 2"