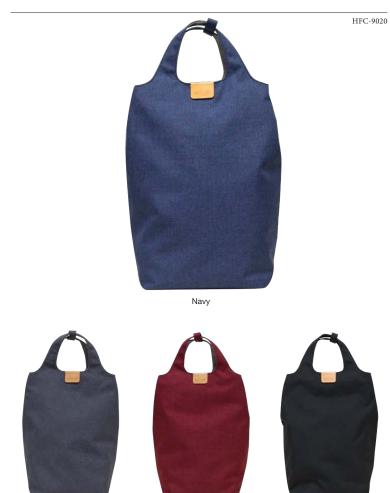

#### ROLLTOP BACKPACK 2.0 ROLLTOP BACKPACK 2.0

The newest addition to our popular and expanding line of Rolltop Backpack with attractive and charming colors. With ample storage and practical features, including a 13" padded laptop sleeve, both external and internal pockets, it's perfect for daily commuting needs.

- 1 zippered pocket on front panel.
  Padded laptop sleeve to fit a 13".
  2 side pockets (1 magnetic snap button closure).
  3 pockets inside (1 zippered).
  Rear zippered access to internal compartment.
  Padded air mesh rear panel and shoulder straps.
  2 D-rings on shoulder straps.