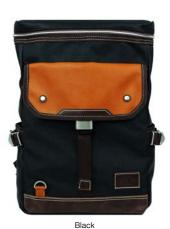

## SLING PACK PRO

HFC-9030

Army Green (Dark Green/Light Green)

Gun Metal (Dark Grey/Black)

Black (Black/Dark Green)

The popular Sling Pack is reconstructed with the new color palette designs taken after the colors from military uniforms and jackets. Perfect bag to carry and manage your daily essentials effortless with quick access to your gear. Plenty of organization for your essentials, makes this a solid companion for your commute and adventures around the city.

- Available in 3 colors.
- 3 zippered independent pockets on front panel.
   1 zippered and 2 other pockets inside.
   Padded air mesh rear panel.

- Adjustable shoulder strap to both right or left sides.

/7 x 13 x 2"