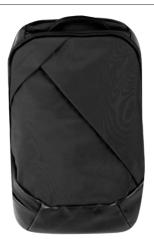

/ 10.5 x 16 x 6"

HFC-9005

A combination of design and function at its best. Unique triangular shape can expand for more storage when needed. Using weatherproof Cordura® fabric and with plenty of pockets to organize your belongings, it is about more than just the look.

- Available in 5 colors.
- 1 zippered pocket on front panel.
- 1 side pocket.
- 1 padded tablet sleeve.
- 2 additional pockets inside.
- Rear zippered access to internal compartment.
- Padded air mesh rear panel and shoulder straps.
- Height adjustable sternum strap and 2 D-rings on shoulder straps.
- Leather details and accents throughout.

/ 12 x 17 x 7"

TOURER BACKPACK ELEMENT

Forest

Deep Blue

The Element collection integrates a sophisticated fabric and color palette for a refined interpretation of a popular style. With a padded tablet sleeve and plenty of pockets to organize your belongings, the Tourer Element combines high functionality with gorgeous design. Its unique triangular shape can also expand for more storage when needed.