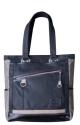

/ 12.5 x 11 x 5.5"

Black

Brown

Navy

Beige

The Vantage collection combines modern design with rustic infused aesthetic for a warm and versatile color palette. The Vantage Tote is a large and versatile bag with lots of pockets. 3 zippered pockets provide plenty of secure storage. Detailed color stitching and an embellished zipper pull catches the eye for a stylish bag for all your carry needs.

- Available in 4 colors.
- Top closes with zippered fastener for more secure storage.
- 3 additional pockets inside (1 zippered).
- Large horizontal zippered front and rear pockets.
- 2 side pockets.
- Embellished front zipper pull is an eyecatching design point.
- Detailed color stitching and mix of fabrics for unique look.

/ 13 x 14.5 x 4.5

Vantage Messenger / Tote

Rustic and modern sensibilities meet with the Parkland collection. Every detail has been designed with this aesthetic and usability in mind. The Parkland Daypack is designed with its signature buckle flap lid on front for added storage. The padded laptop sleeve is accessible on the top, but also includes zippered rear access for added convenience. Eye catching and functional, this is the perfect commuter pack for the daily commute.