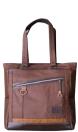

/ 12.5 x 11 x 5.5"

Black

Brown

Navy

Beige

The Vantage collection combines modern design with rustic infused aesthetic for a warm and versatile color palette. The Vantage Tote is a large and versatile bag with lots of pockets. 3 zippered pockets provide plenty of secure storage. Detailed color stitching and an embellished zipper pull catches the eye for a stylish bag for all your carry needs.

- Available in 4 colors.
- Top closes with zippered fastener for more secure storage.
- 3 additional pockets inside (1 zippered).
- Large horizontal zippered front and rear pockets.
- 2 side pockets.
- Embellished front zipper pull is an eyecatching design point.
- Detailed color stitching and mix of fabrics for unique look.

/ 13 x 14.5 x 4.5

Vantage Messenger / Tote

Rustic and modern sensibilities meet with the Parkland collection. Every detail has been designed with this aesthetic and usability in mind. The Parkland Daypack is designed with its signature buckle flap lid on front for added storage. The padded laptop sleeve is accessible on the top, but also includes zippered rear access for added convenience. Eye catching and functional, this is the perfect commuter pack for the daily commute.