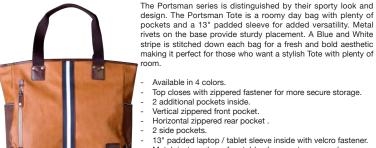

/11 x 3 x 6"

Navy

Black

The Portsman series is distinguished by their sporty look and design. The Portsman Flaptop Backpack is a great urban companion, with plenty of room and pockets for a busy day's worth of items. A padded laptop sleeve fitting up to a 15" laptop makes this a versatile bag for work and play. A Blue and White stripe is stitched down each bag for a fresh and bold aesthetic making it perfect for those who want a stylish pack with lots of room.

- Available in 4 colors.
- 1 zippered pocket on front panel.
- 1 sleeve on front panel covered underneath the
- 2 side pockets on either sides to hold water bottles etc.
- 2 pockets inside (1 zippered).
- 15" padded laptop or tablet sleeve.
- Rear zippered access to internal compartment.
- Padded air mesh rear panel and shoulder
- Designed with front stripe tape for unique aestehetic.

/8 x 12 x 3"

Navv

Beige

Brown

- Top closes with zippered fastener for more secure storage.
- 2 additional pockets inside.
- Vertical zippered front pocket.
- Horizontal zippered rear pocket .
- 2 side pockets.
- 13" padded laptop / tablet sleeve inside with velcro fastener.
- Metal rivets on base for stable placement on ground.
- Designed with front stripe tape for unique aestehetic.

/ 15 x 14 x 5"

HHC-5533

Beige

Brown

The Vantage collection combines modern design with rustic infused aesthetic for a warm and versatile color palette. The Vantage Daypack comes with 2 main compartments to organize your gear. Mesh rear panel and adjustable sternum straps provide comfort for all day wear. Detailed color stitching and an embellished zipper pull catches the eye for a stylish bag for all your carry needs.