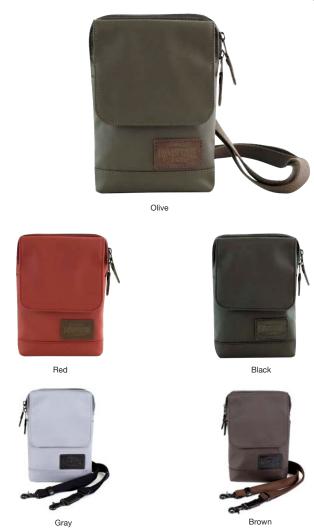

Black

HFC-9023 HFC-9024

The ultimate sling pack with ample pockets to let you organize and bring your EDC's in style. No need to bring a bulky backpack each time going out. A more modern and convenient solution to carry around your daily essentials and needs.

- Available in 5 colors.
- 3 zippered independent pockets on front panel.
  1 zippered and 2 other pockets inside.

- Adjustable shoulder strap to both right or left sides.

A sling pack for both city and outdoor use in mind, using tried-and-tested Cordura® brand fabric. Ample pockets to let you organize and bring your EDC's in style.

- Available in 4 colors.3 zippered independent pockets on front panel.
- 1 zippered and 2 other pockets inside.
- Padded air mesh rear panel.
- Adjustable shoulder strap to both right or left sides.

/7 x 13 x 2"