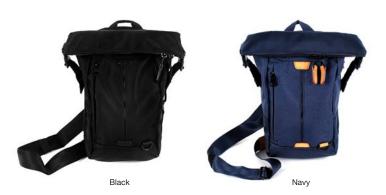

# URBAN SLING PACK

HFC-9029

The Ballistic design integrates a more rugged fabric for the main body combined with tarpaulin for durability and striking visual accent. The Ballistic sling pack is a modern and convenient solution to carry around your daily essentials and needs.

Red

Moss

Available in 4 colors.
3 zippered independent pockets on front panel.
1 zippered and 2 other pockets inside.
Padded air mesh rear panel.
Adjustable shoulder strap to both right or left sides.

/7 x 13 x 2"