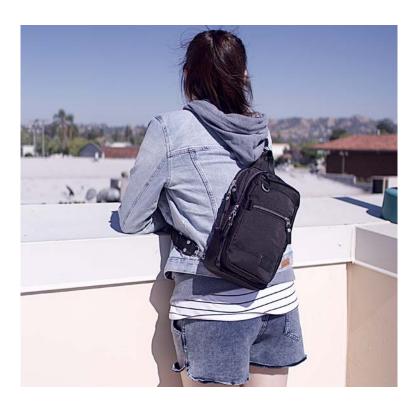

# URBAN SLING PACK

HFC-9029

The Ballistic design integrates a more rugged fabric for the main body combined with tarpaulin for durability and striking visual accent. The Ballistic sling pack is a modern and convenient solution to carry around your daily essentials and needs.