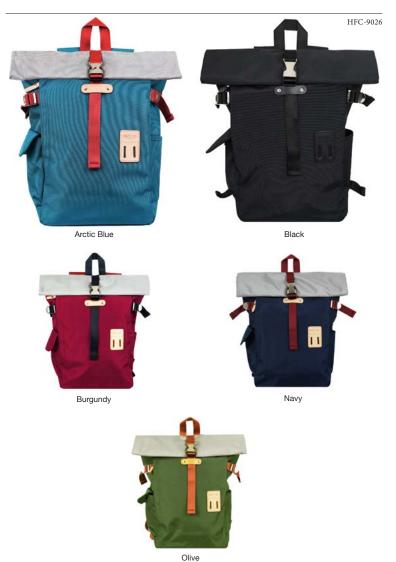

olltop Backpack with attractive and charming colors. With ample storage and practical features, including a 13" padded laptop sleeve, both external and internal pockets, it's perfect for daily commuting needs.

- 1 zippered pocket on front panel.
  Padded laptop sleeve to fit a 13".
  2 side pockets (1 magnetic snap button closure).
  3 pockets inside (1 zippered).
  Rear zippered access to internal compartment.
  Padded air mesh rear panel and shoulder straps.
  2 D-rings on shoulder straps.

ROLLTOP BACKPACK PLUS ROLLTOP BACKPACK 2.0





A modern take of the classic rolltop backpack. Plenty of storage and pockets to organize your daily and travel essentials, but with an added pop of color, both inside and outside.

ROLLTOP BACKPACK NEO ROLLTOP BACKPACK 2.0



# ROLLTOP BACKPACK PLUS





- 1 zippered pocket on front panel.
  Padded laptop sleeve to fit a 13".
  2 side pockets (1 magnetic snap button closure).
  3 pockets inside (1 zippered).
  Rear zippered access to internal compartment.

- Padded air mesh rear panel and shoulder straps.
  2 D-rings on shoulder straps.

/ 10 x 15 x 5"

TWO-TONE GABA CITY BACKPACK

# GABA CITY BACKPACK















Olive





Black

An updated version of the popular 1st gen. model. Featuring the same wide open top access design to make it easy to take things in and out of the bag. And with a more modern, urban look, Gaba City Backpack is the perfect everyday bag for work to travel and for everything in between.

- Wide open top access design.
- 2 zippered pockets on front panel.
- 2 side slip pockets with velcro stops.
- Laptop sleeve