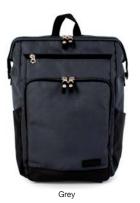

# GABA CITY BACKPACK

Olive

Black

An updated version of the popular 1st gen. model. Featuring the same wide open top access design to make it easy to take things in and out of the bag. And with a more modern, urban look, Gaba City Backpack is the perfect everyday bag for work to travel and for everything in between.

- Wide open top access design.
- 2 zippered pockets on front panel.
- 2 side slip pockets with velcro stops.
- Laptop sleeve to fit up to a 13" laptop accessible from top and rear.
- Adjustable sternum strap.
- Rear zippered access to the main inner compartment.