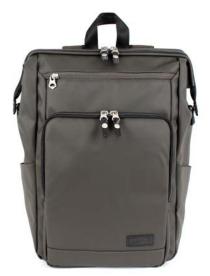

# SLING PACK PRO

## SLING PACK PRO

HFC-9030

Army Green (Dark Green/Light Green)

Gun Metal (Dark Grey/Black)

Black (Black/Dark Green)

The popular Sling Pack is reconstructed with the new color palette designs taken after the colors from military uniforms and jackets. Perfect bag to carry and manage your daily essentials effortless with quick access to your gear. Plenty of organization for your essentials, makes this a solid companion for your commute and adventures around the city.

- Available in 3 colors.
- 3 zippered independent pockets on front panel.
   1 zippered and 2 other pockets inside.
   Padded air mesh rear panel.

- Adjustable shoulder strap to both right or left sides.

/7 x 13 x 2"