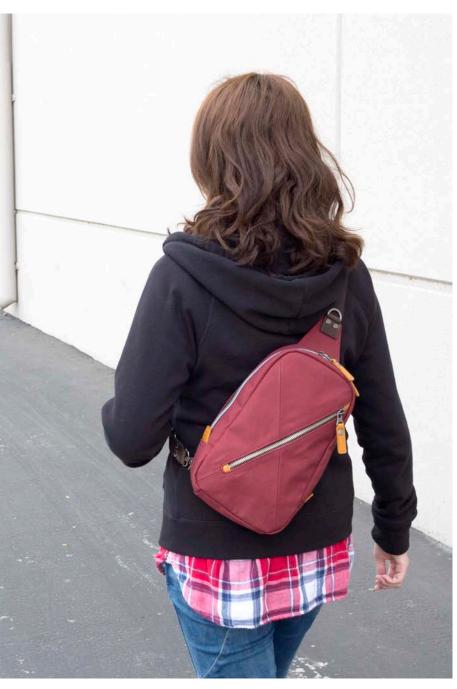

Black

HFC-9023 HFC-9024

The ultimate sling pack with ample pockets to let you organize and bring your EDC's in style. No need to bring a bulky backpack each time going out. A more modern and convenient solution to carry around your daily essentials and needs.

- Available in 5 colors.
- 3 zippered independent pockets on front panel.
  1 zippered and 2 other pockets inside.

- Adjustable shoulder strap to both right or left sides.

A sling pack for both city and outdoor use in mind, using tried-and-tested Cordura® brand fabric. Ample pockets to let you organize and bring your EDC's in style.

- Available in 4 colors.3 zippered independent pockets on front panel.
- 1 zippered and 2 other pockets inside.
- Padded air mesh rear panel.
- Adjustable shoulder strap to both right or left sides.

/7 x 13 x 2"