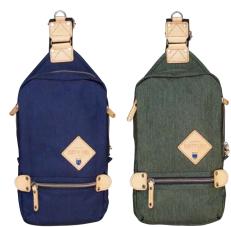

## SLING PACK PRO

HFC-9030

Army Green (Dark Green/Light Green)

Gun Metal (Dark Grey/Black)

Black (Black/Dark Green)

The popular Sling Pack is reconstructed with the new color palette designs taken after the colors from military uniforms and jackets. Perfect bag to carry and manage your daily essentials effortless with quick access to your gear. Plenty of organization for your essentials, makes this a solid companion for your commute and adventures around the city.

- Available in 3 colors.
- 3 zippered independent pockets on front panel.
   1 zippered and 2 other pockets inside.
   Padded air mesh rear panel.

- Adjustable shoulder strap to both right or left sides.

/7 x 13 x 2"