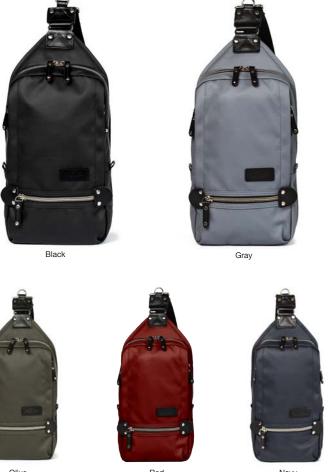

## SLING PACK PRO

HFC-9030

Army Green (Dark Green/Light Green)

Gun Metal (Dark Grey/Black)

Black (Black/Dark Green)

The popular Sling Pack is reconstructed with the new color palette designs taken after the colors from military uniforms and jackets. Perfect bag to carry and manage your daily essentials effortless with quick access to your gear. Plenty of organization for your essentials, makes this a solid companion for your commute and adventures around the city.

- Available in 3 colors.
- 3 zippered independent pockets on front panel.
   1 zippered and 2 other pockets inside.
   Padded air mesh rear panel.

- Adjustable shoulder strap to both right or left sides.

/7 x 13 x 2"