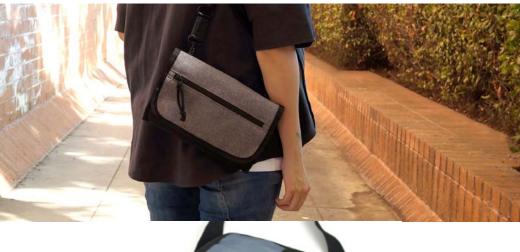

# SLING PACK PRO

## SLING PACK PRO

HFC-9030

Army Green (Dark Green/Light Green)

Gun Metal (Dark Grey/Black)

Black (Black/Dark Green)

The popular Sling Pack is reconstructed with the new color palette designs taken after the colors from military uniforms and jackets. Perfect bag to carry and manage your daily essentials effortless with quick access to your gear. Plenty of organization for your essentials, makes this a solid companion for your commute and adventures around the city.

- Available in 3 colors.
- 3 zippered independent pockets on front panel.
   1 zippered and 2 other pockets inside.
   Padded air mesh rear panel.

- Adjustable shoulder strap to both right or left sides.