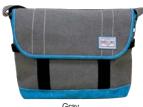

## SLING PACK PRO

HFC-9030

Army Green (Dark Green/Light Green)

Gun Metal (Dark Grey/Black)

Black (Black/Dark Green)

The popular Sling Pack is reconstructed with the new color palette designs taken after the colors from military uniforms and jackets. Perfect bag to carry and manage your daily essentials effortless with quick access to your gear. Plenty of organization for your essentials, makes this a solid companion for your commute and adventures around the city.

- Available in 3 colors.
- 3 zippered independent pockets on front panel.
   1 zippered and 2 other pockets inside.
   Padded air mesh rear panel.

- Adjustable shoulder strap to both right or left sides.

/7 x 13 x 2"