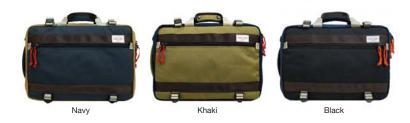

### PALETTE COMMUTER PACK / MESSENGER

Black

and aesthetic. The Palette Commuter Pack is a great urban companion, with plenty of room and pockets for a busy day's worth of items. A padded laptop sleeve fitting up to a 15" laptop makes this a versatile bag for work and play. The Palette Commuter Pack is perfect for those who want a stylish pack with lots of storage room.

The Palette collection returns with a streamlined color scheme

- Available in 3 colors.
- 1 zippered pocket on front panel.
- 1 sleeve on front panel covered underneath the flap lid.
- 2 side pockets on either sides to hold water bottles etc.
- Keyring attachment in side pocket.
- 2 pockets inside (1 zippered).15" padded laptop or tablet sleeve.
- Rear zippered access to internal compartment.
- Padded air mesh rear panel and shoulder straps.
- Detailed color stitching and mix of fabrics for one of a kind