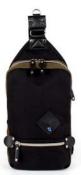

# SLING PACK PRO

## SLING PACK PRO

HFC-9030

Army Green (Dark Green/Light Green)

Gun Metal (Dark Grey/Black)

Black (Black/Dark Green)

The popular Sling Pack is reconstructed with the new color palette designs taken after the colors from military uniforms and jackets. Perfect bag to carry and manage your daily essentials effortless with quick access to your gear. Plenty of organization for your essentials, makes this a solid companion for your commute and adventures around the city.

- Available in 3 colors.
- 3 zippered independent pockets on front panel.
   1 zippered and 2 other pockets inside.
   Padded air mesh rear panel.

- Adjustable shoulder strap to both right or left sides.

/7 x 13 x 2"