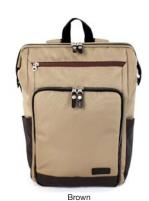

# SLING PACK PRO

## SLING PACK PRO

HFC-9030

Army Green (Dark Green/Light Green)

Gun Metal (Dark Grey/Black)

Black (Black/Dark Green)

The popular Sling Pack is reconstructed with the new color palette designs taken after the colors from military uniforms and jackets. Perfect bag to carry and manage your daily essentials effortless with quick access to your gear. Plenty of organization for your essentials, makes this a solid companion for your commute and adventures around the city.

- Available in 3 colors.
- 3 zippered independent pockets on front panel.
   1 zippered and 2 other pockets inside.
   Padded air mesh rear panel.

- Adjustable shoulder strap to both right or left sides.

/7 x 13 x 2"