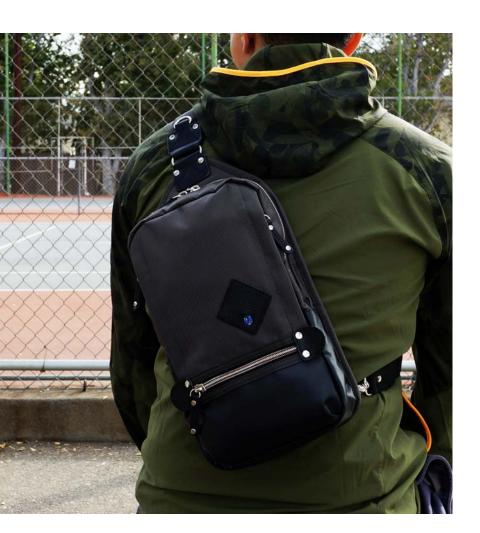

Black

HFC-9023 HFC-9024

The ultimate sling pack with ample pockets to let you organize and bring your EDC's in style. No need to bring a bulky backpack each time going out. A more modern and convenient solution to carry around your daily essentials and needs.

- Available in 5 colors.
- 3 zippered independent pockets on front panel.
  1 zippered and 2 other pockets inside.

- Adjustable shoulder strap to both right or left sides.

A sling pack for both city and outdoor use in mind, using tried-and-tested Cordura® brand fabric. Ample pockets to let you organize and bring your EDC's in style.