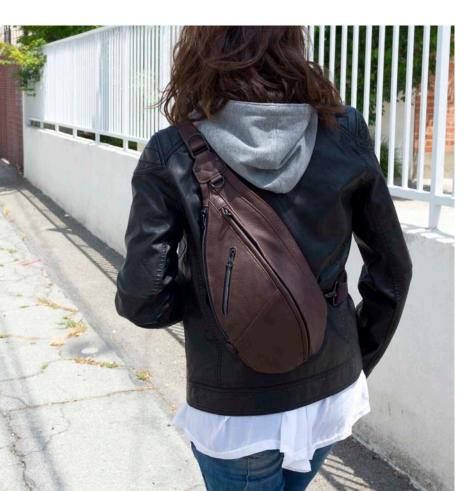

Brown

Unique teardrop shape of the Lancer Sling Pack provides comfort and style in one package. And easy access to the inner compartment even while carrying the bag through zippers on both right and left sides. The exapndable shape also adds maximum storage capacity when needed.

- Available in 2 colors.
- Available in 2 colors.
  Main compartment with dual access zippers (right and left).
  2 zippered front pockets w/ black colored zippers and hardware.
  Expandable main body to fit up to a 500ml (16oz) bottle.
  Flexible construction allows for a more comfort fit on the body.
  Adjustable shoulder strap for both left and right shoulder usage.

/ 7.5 x 16.5 x 3"

Black

White

The ever so charming Kampler Cross Pack features clean lines and a playful mix of colors, making a fun addition to your daily carry needs. Roomy compartments and a convenient top handle is accented with Harvest Label's signature leather lashtab to create a simple yet attractive compact daily/travel gear that you can carry with you any time of the day.