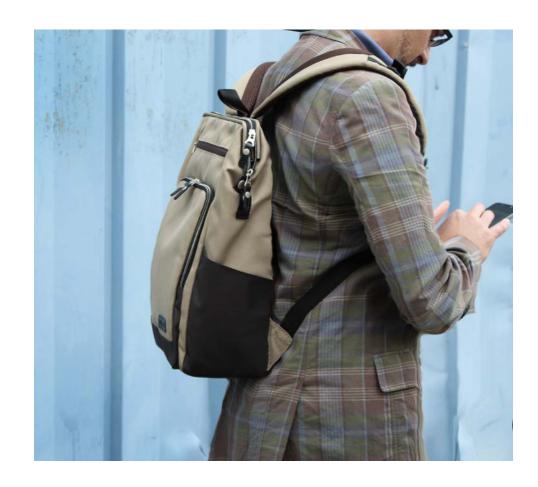

# GABA CITY BACKPACK

Olive

Black

An updated version of the popular 1st gen. model. Featuring the same wide open top access design to make it easy to take things in and out of the bag. And with a more modern, urban look, Gaba City Backpack is the perfect everyday bag for work to travel and for everything in between.

- Wide open top access design.
- 2 zippered pockets on front panel.
- 2 side slip pockets with velcro stops.
- Laptop sleeve to fit up to a 13" laptop accessible from top and rear.
- Adjustable sternum strap.
- Rear zippered access to the main inner compartment.