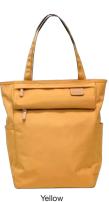

/7 x 11 x 3"

HFC-9018

Yellow

The Pochi daypack is a perfectly charming companion for those who like to pack light. A pouch (Pochi) built into the front describes the bag's namesake and adds personality as well as storage for smaller valuables. A lapped zipper provides basic protection from the elements by providing cover over the zipper lining on top. The Pochi Daypack is compact and attractive with it's unique triangular shape, and is sure to draw compliments everywhere you go!

- Available in 5 colors.
- Lengthwise zippered pouch on top front of bag.
- 1 zippered pocket on front panel.
- 2 inside pockets.
- 2 side pockets.
- Lapped zipper on top compartment protects from elements.
- Rear zippered access to internal compartment.
- Tote handles on top of bag.
- Backpack straps with 2 adjustable buckles for comfort.
- Wide base for upright stability.
- Padded adjustable shoulder straps.
- Leather details and accents throughout.