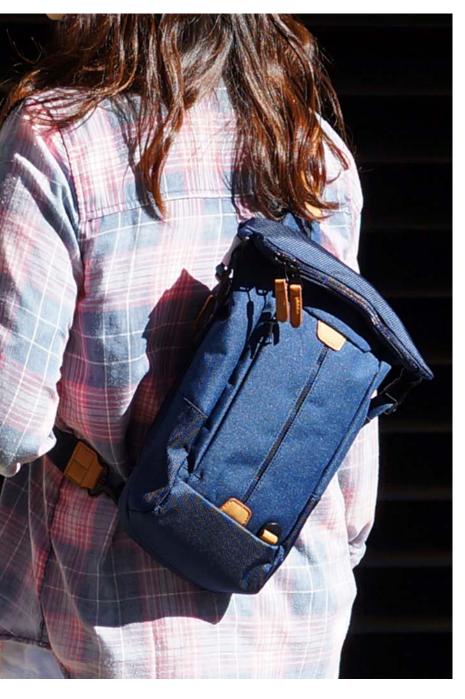

# URBAN SLING PACK

HFC-9029

The Ballistic design integrates a more rugged fabric for the main body combined with tarpaulin for durability and striking visual accent. The Ballistic sling pack is a modern and convenient solution to carry around your daily essentials and needs.

Red

Moss

Available in 4 colors.
3 zippered independent pockets on front panel.
1 zippered and 2 other pockets inside.
Padded air mesh rear panel.
Adjustable shoulder strap to both right or left sides.

/7 x 13 x 2"