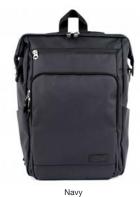

# SLING PACK PRO

## SLING PACK PRO

HFC-9030

Army Green (Dark Green/Light Green)

Gun Metal (Dark Grey/Black)

Black (Black/Dark Green)

The popular Sling Pack is reconstructed with the new color palette designs taken after the colors from military uniforms and jackets. Perfect bag to carry and manage your daily essentials effortless with quick access to your gear. Plenty of organization for your essentials, makes this a solid companion for your commute and adventures around the city.

- Available in 3 colors.
- 3 zippered independent pockets on front panel.
   1 zippered and 2 other pockets inside.
   Padded air mesh rear panel.

- Adjustable shoulder strap to both right or left sides.

/7 x 13 x 2"