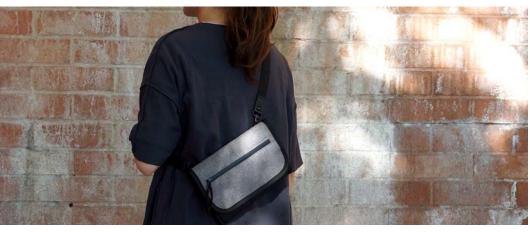

# SLING PACK PRO

## SLING PACK PRO

HFC-9030

Army Green (Dark Green/Light Green)

Gun Metal (Dark Grey/Black)

Black (Black/Dark Green)

The popular Sling Pack is reconstructed with the new color palette designs taken after the colors from military uniforms and jackets. Perfect bag to carry and manage your daily essentials effortless with quick access to your gear. Plenty of organization for your essentials, makes this a solid companion for your commute and adventures around the city.

- Available in 3 colors.
- 3 zippered independent pockets on front panel.
   1 zippered and 2 other pockets inside.
   Padded air mesh rear panel.

- Adjustable shoulder strap to both right or left sides.