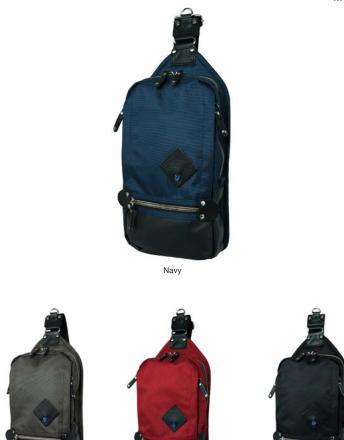

- Available in 5 colors.
- 3 zippered independent pockets on front panel.
  1 zippered and 2 other pockets inside.

- Adjustable shoulder strap to both right or left sides.

A sling pack for both city and outdoor use in mind, using tried-and-tested Cordura® brand fabric. Ample pockets to let you organize and bring your EDC's in style.

- Available in 4 colors.3 zippered independent pockets on front panel.
- 1 zippered and 2 other pockets inside.
- Padded air mesh rear panel.
- Adjustable shoulder strap to both right or left sides.

/7 x 13 x 2"