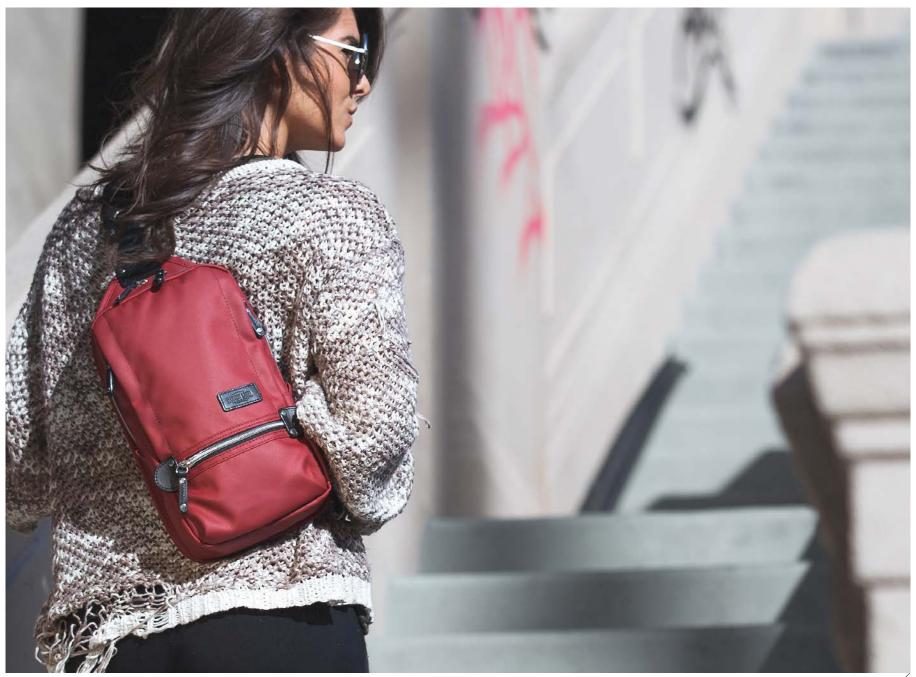

## SLING PACK PRO

HFC-9030

Army Green (Dark Green/Light Green)

Gun Metal (Dark Grey/Black)

Black (Black/Dark Green)

The popular Sling Pack is reconstructed with the new color palette designs taken after the colors from military uniforms and jackets. Perfect bag to carry and manage your daily essentials effortless with quick access to your gear. Plenty of organization for your essentials, makes this a solid companion for your commute and adventures around the city.

- Available in 3 colors.
- 3 zippered independent pockets on front panel.
   1 zippered and 2 other pockets inside.
   Padded air mesh rear panel.

- Adjustable shoulder strap to both right or left sides.