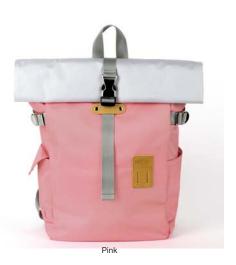

#### ROLLTOP BACKPACK 2.0 ROLLTOP BACKPACK 2.0

The newest addition to our popular and expanding line of Rolltop Backpack with attractive and charming colors. With ample storage and practical features, including a 13" padded laptop sleeve, both external and internal pockets, it's perfect for daily commuting needs.

- 1 zippered pocket on front panel.
  Padded laptop sleeve to fit a 13".
  2 side pockets (1 magnetic snap button closure).
  3 pockets inside (1 zippered).
  Rear zippered access to internal compartment.
  Padded air mesh rear panel and shoulder straps.
  2 D-rings on shoulder straps.