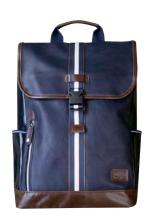

/11 x 3 x 6"

Navy

Black

The Portsman series is distinguished by their sporty look and design. The Portsman Flaptop Backpack is a great urban companion, with plenty of room and pockets for a busy day's worth of items. A padded laptop sleeve fitting up to a 15" laptop makes this a versatile bag for work and play. A Blue and White stripe is stitched down each bag for a fresh and bold aesthetic making it perfect for those who want a stylish pack with lots of room.

- Available in 4 colors.
- 1 zippered pocket on front panel.
- 1 sleeve on front panel covered underneath the
- 2 side pockets on either sides to hold water bottles etc.
- 2 pockets inside (1 zippered).
- 15" padded laptop or tablet sleeve.
- Rear zippered access to internal compartment.
- Padded air mesh rear panel and shoulder
- Designed with front stripe tape for unique aestehetic.

/ 12 x 18 x 6"

HHC-4450

HHC-4452

The Portsman series is distinguished by their sporty look and design. The Portsman Sling Pack comes with 2 compartments for storage and ease of access, including a padded sleeve that fits an iPad or Kindle. A Blue and White stripe is stitched down each bag for a fresh and bold aesthetic making it perfect for those who want a stylish pack for their essentails.