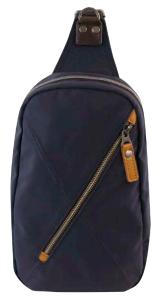

## SLING PACK PRO

HFC-9030

Army Green (Dark Green/Light Green)

Gun Metal (Dark Grey/Black)

Black (Black/Dark Green)

The popular Sling Pack is reconstructed with the new color palette designs taken after the colors from military uniforms and jackets. Perfect bag to carry and manage your daily essentials effortless with quick access to your gear. Plenty of organization for your essentials, makes this a solid companion for your commute and adventures around the city.

- Available in 3 colors.
- 3 zippered independent pockets on front panel.
   1 zippered and 2 other pockets inside.
   Padded air mesh rear panel.

- Adjustable shoulder strap to both right or left sides.

/7 x 13 x 2"