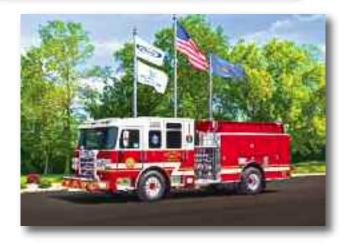

Pooler Living \_\_\_\_\_\_ 1

**G. Wade Simmons** *Pooler Fire-Rescue Chief* 

On behalf of the dedicated men and women who serve as firefighters for the City of Pooler, I would like to welcome you and thank you for considering our wonderful city. The City of Pooler Department of Fire-Rescue Services is one of the best equipped and trained departments in Georgia. The department has a staff of 59 personnel providing administrative functions, fire suppression, rescue response, emergency medical treatment, and fire prevention activities. We provide coverage to all residents within the city limits of Pooler as well as several contract areas located within unincorporated Chatham County. Our total coverage area encompasses a little over 30 square miles.

There are now four stations staffed and in operation throughout the city, with four engines and an aerial ladder truck staffed with a minimum of three personnel on duty at all times. Construction was just completed to replace our Headquarters station, and plans calling for station 5 are in place. New construction to start later this year as growth continues through the city. The department maintains an impressive inventory of fire and rescue equipment that enables us to safely and efficiently do our job. There are five firefighting engines, two aerial ladder trucks, a heavy rescue squad, a 75' quint, a 3,500-gallon water tanker truck, a state sponsored search and rescue truck and three command vehicles. We just received an order of four new fire engines and a new aerial ladder that will combine our heavy rescue and one aerial into a single unit. The department also has automatic assistance and mutual aid agreements with Garden City, the City of Savannah and Port Wentworth in the event additional equipment and personnel are needed.