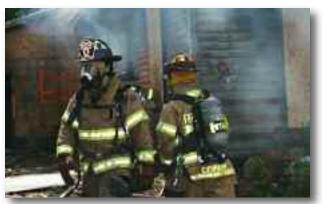

Pooler Living \_\_\_\_\_\_ 1

**G. Wade Simmons** *Pooler Fire-Rescue Chief* 

On behalf of the dedicated men and women who serve as firefighters for the City of Pooler, I would like to welcome you and thank you for considering our wonderful city. The City of Pooler Department of Fire-Rescue Services is one of the best equipped and trained departments in Georgia. The department has a staff of 59 personnel providing administrative functions, fire suppression, rescue response, emergency medical treatment, and fire prevention activities. We provide coverage to all residents within the city limits of Pooler as well as several contract areas located within unincorporated Chatham County. Our total coverage area encompasses a little over 30 square miles.

Pooler Fire-Rescue is a full-service fire department that has the capability to respond to any type of fire, rescue and/or medical emergency. We offer more to the community than emergency response. We also provide home safety inspections, commercial building pre-fire planning, fire hydrant inspection, and blood pressure checks. Fire prevention activities complete with fire safety clowns are offered to local schools, and static fire apparatus displays, station tours and safety demonstrations can be requested for community activities.

Photos courtesy of Fire & Rescue Department

Mark Revenew
Pooler Police Chief

The City of Pooler Police Department has been in operation since 1950. The department is a state certified agency that adheres to rigorous state approved standards. As the City of Pooler becomes one of the fastest growing communities in Georgia, the Police Department continues to grow as well. At the moment, there are fortynine officers employed by the city, as well as various support personnel. Their efforts became evident when Pooler was named 8th Safest City in Georgia in 2016 and 29th Safest City in Georgia in 2015.