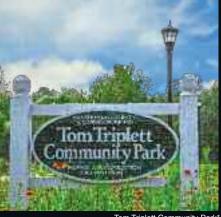

Triplett Park and Recreation Center

National Museum of the Mighty Eighth Air Force\*

A sawmill was built to supply lumber to homebuilders and the embryonic community began to take shape. The brickyard supplied other needed materials and dairies soon found a ready market. Remains of the brickyard can be found near the railroad tracks just south of what is now I-95.

For visitors, Pooler invites you to enjoy such attractions as The National Museum of the Mighty Eighth Air Force, which details how strategic bombing led to the defeat of Hitler's Germany. Another popular spot is the Tom Triplett Park, a former campsite for William Sherman's union troops. The park features a fishing lake, bikes and jogging trails, tennis courts and a playground. Kids will enjoy the Surf Lagoon Water Park and shoppers won't want to miss the new