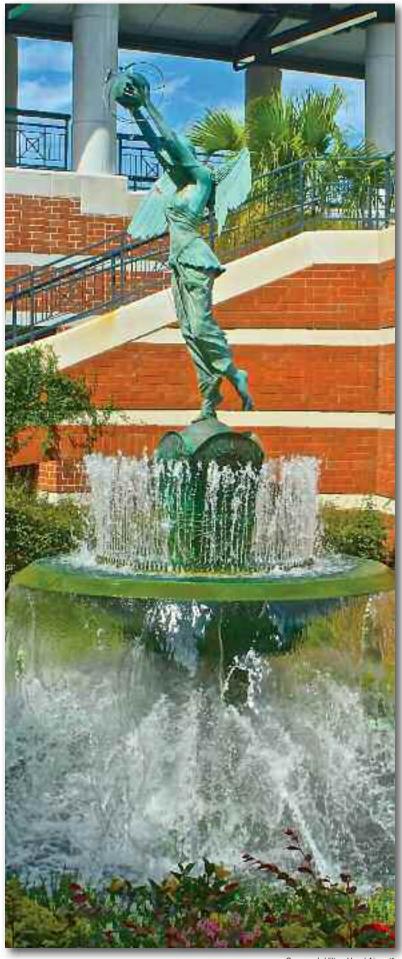

#### Joe Baker Park - Highway 80 East

The park acts as a gateway to Pooler to welcome people from Interstate 95, on Highway 80. Joe Baker Park is a small green space park, but it is home to Pooler's fountain and several events are hosted there, including the annual lighting of the Christmas tree and the 'coffee breaks' during big travel weekends. There are also several picnic tables available at this park.