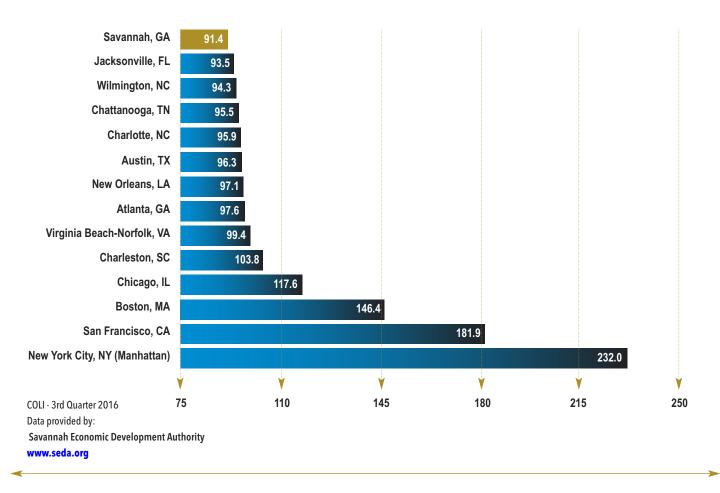

www.idcide.com/weather/ga/savannah.html

Pooler Living \_\_\_\_\_\_ 1

Savannah Hilton Head Airport\*

For travel of leisure or business, Savannah/Hilton Head International has a variety of airlines and destinations to suit your every need. We offer over 45 non-stop daily departures from a selection of six airlines, please check for the most current schedules. Flight information is subject to change.