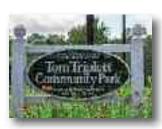

For visitors, Pooler invites you to enjoy such attractions as The National Museum of the Mighty Eighth Air Force, which details how strategic bombing led to the defeat of Hitler's Germany. Another popular spot is the Tom Triplett Park, a former campsite for William Sherman's union troops. The park features a fishing lake, bikes and jogging trails, tennis courts and a playground. Kids will enjoy the Surf Lagoon Water Park and shoppers won't want to miss the new

#### Pooler Park - 900 South Rogers Street

A little over 33 acres of parkland, Pooler Park has been the home to the Pooler Recreation Department for many years. The park is conveniently located on Rogers Street between Highway 80 and Pine Barren Road.