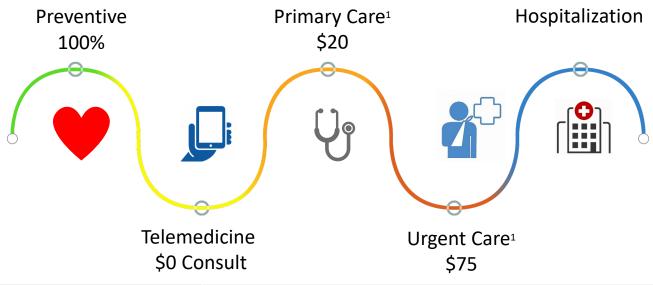

# OneShare Health Complete Enhanced

| SHARING SERVICES                                                                                                                                                                                                    | Enhanced                                                     | Enhanced                 |  |  |  |
|---------------------------------------------------------------------------------------------------------------------------------------------------------------------------------------------------------------------|--------------------------------------------------------------|--------------------------|--|--|--|
|                                                                                                                                                                                                                     | In Network                                                   | Out of Network           |  |  |  |
| Individual ISA                                                                                                                                                                                                      | \$1,000 / \$2,500 / \$5,000 / \$10,000                       |                          |  |  |  |
| Individual +1 ISA                                                                                                                                                                                                   | \$2,000 / \$5,000 / \$10,000 / \$20,000                      |                          |  |  |  |
| Family ISA                                                                                                                                                                                                          | \$3,000 / \$7,500 / \$15,000 / \$30,000                      |                          |  |  |  |
| Individual Out of Pocket Max                                                                                                                                                                                        | \$3,000 / \$7,500 / \$15,000 / \$30,000                      |                          |  |  |  |
| Individual Out + 1 Out of Pocket                                                                                                                                                                                    | \$6,000 / \$15,000 / \$30,000 / \$60,000                     |                          |  |  |  |
| Family Out of Pocket Max                                                                                                                                                                                            | \$9,000 / \$22,500 / \$45,000 / \$90,000                     |                          |  |  |  |
| Preventive Services                                                                                                                                                                                                 | 100%                                                         | 60% after ISA            |  |  |  |
| Primary Care Physician, Pediatric, OB/GYN1                                                                                                                                                                          | \$35 Visit Fee                                               | 60% after ISA            |  |  |  |
| Urgent Care Facility                                                                                                                                                                                                | \$75 Visit Fee                                               | 60% after ISA            |  |  |  |
| Diagnostic / X-Ray / Labs                                                                                                                                                                                           | 70% after ISA                                                | 60% after ISA            |  |  |  |
| Specialists                                                                                                                                                                                                         | \$75 Visit Fee                                               | 60% after ISA            |  |  |  |
| Specialists                                                                                                                                                                                                         | \$0 visit fee after ISA                                      |                          |  |  |  |
| Telemedicine                                                                                                                                                                                                        | \$0 Consult Fee                                              | \$0 Consult Fee          |  |  |  |
| Prescription Discount Program2                                                                                                                                                                                      | EnvisionRX                                                   | EnvisionRX               |  |  |  |
| Emergency Room                                                                                                                                                                                                      | \$300 Visit Fee                                              | \$500 Visit Fee          |  |  |  |
| Maternity <sup>3</sup>                                                                                                                                                                                              | \$5,000 Maximum                                              | Not Included unless life |  |  |  |
|                                                                                                                                                                                                                     | i<br>                                                        | threatening emergency.   |  |  |  |
| In/Out Patient Surgery                                                                                                                                                                                              | 70% after ISA                                                | 60% after ISA            |  |  |  |
|                                                                                                                                                                                                                     | 2 month waiting period4                                      | 2 month waiting period4  |  |  |  |
| Hospitalization                                                                                                                                                                                                     | 70% after ISA                                                | 60% after ISA            |  |  |  |
| Maximum Limit Per Incident                                                                                                                                                                                          | N/A                                                          | !                        |  |  |  |
| Lifetime Sharing Maximum                                                                                                                                                                                            | \$1,000,000 \$1,000,000                                      |                          |  |  |  |
|                                                                                                                                                                                                                     | Primary Member \$10,000   Spouse \$6,000   Dependent \$2,000 |                          |  |  |  |
| End of Life Sharing                                                                                                                                                                                                 | Primary Member/dependents must be enrolled in the program    |                          |  |  |  |
| for 12 continuous months   Death certificate required  See Program Disclosures for full details, limitations and applicable ISA for all Sharing Services. <sup>1</sup> OB/GYN for PCP visits only. <sup>2</sup> 50% |                                                              |                          |  |  |  |