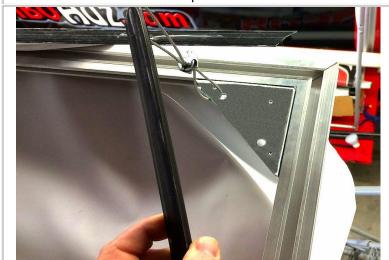

Details of one of the panels during the installation.

Another photo taken during the installation of the retro lighted TS32 panels...

Detail of a suspended panel. Notice the steel cable attached to a 4" reinforced corner brace.