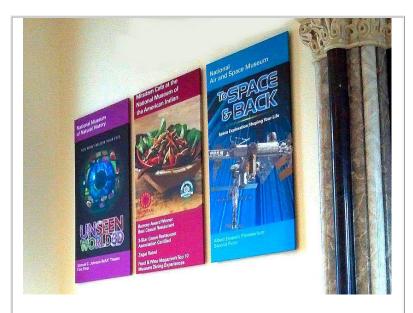

Our entire aluminum and PVC extrusion product line is designed and manufactured in the USA. How does it work? Have a look to our video...

Ask For A Free Quote

Three rigid frames hung to the wall with the graphic wrapped around the frames (Smithsonian Exhibition