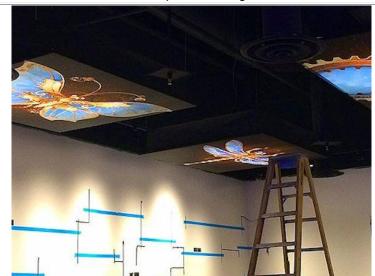

# Lucky Strike Chicago: TS32 Ceiling Panels Realized by Boss Printing

This project at the Lucky Strike in Chicago consists of multiples TS32 panels hung from the ceiling.

It was realized by Boss Printing of Santa Ana in California www.bossprinting.com

Details of one of the panels during the installation.

Another photo taken during the installation of the retro lighted TS32 panels...

Detail of a suspended panel. Notice the steel cable attached to a 4" reinforced corner brace.