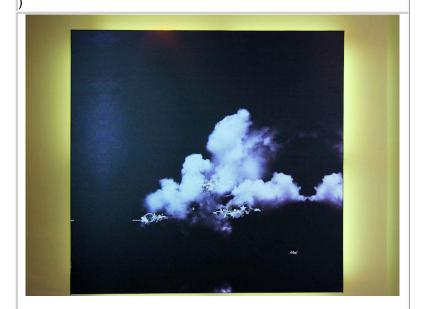

Another TS32 rigid frame mounted on 4" brackets and back lighted.

Great rendering for decorating Hallways, Lobbies, Retail stores...

Here the TS32 extrusion was used to build a structure. It is a canopy for bank ATMs.