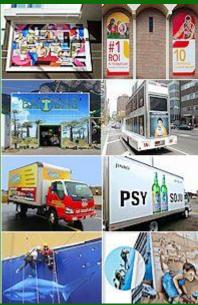

### The versatility of the TS32 Aluminum Extrusion...

The TS32 is the solution to so many different applications:

- 1- Interior and Exterior Stretched Banners
- 2- From Small (<5 Sq. ft.), Medium to Large Stretched Banners (>4,000 Sq. ft.)
- 3- Standard Frames Screwed to Walls or Steel Frames
- 4- Rigid frames for:
  - Galleries
  - Exhibitions
  - Museums
  - Decoration
  - Architectural Applications
  - Ceilings

5- Non-Rectangular Frames

6- And Structures

Let's review some interesting customers' realizations made with the TS32...

Here is a very large stretched banner realized with the TS32 (310 ft. x 13 ft. or 4,030 Sq. ft.)

Our entire aluminum and PVC extrusion product line is designed and manufactured in the USA. How does it work? Have a look to our video...

Ask For A Free Quote

Three rigid frames hung to the wall with the graphic wrapped around the frames (Smithsonian Exhibition

Another TS32 rigid frame mounted on 4" brackets and back lighted.

Great rendering for decorating Hallways, Lobbies, Retail stores...

Here the TS32 extrusion was used to build a structure. It is a canopy for bank ATMs.