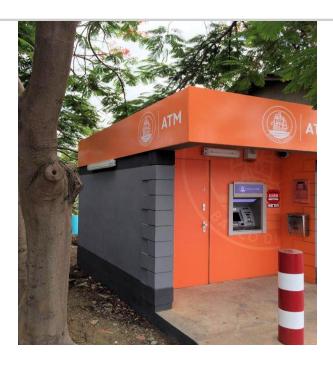

Another TS32 rigid frame mounted on 4" brackets and back lighted.

Great rendering for decorating Hallways, Lobbies, Retail stores...

Here the TS32 extrusion was used to build a structure. It is a canopy for bank ATMs.