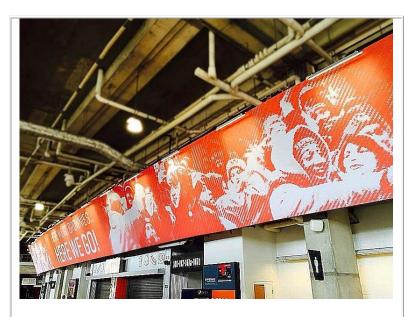

# Lucky Strike Chicago: TS32 Ceiling Panels Realized by Boss Printing

This project at the Lucky Strike in Chicago consists of multiples TS32 panels hung from the ceiling.

It was realized by Boss Printing of Santa Ana in California www.bossprinting.com

Details of one of the panels during the installation.

Another photo taken during the installation of the retro lighted TS32 panels...

Detail of a suspended panel. Notice the steel cable attached to a 4" reinforced corner brace.