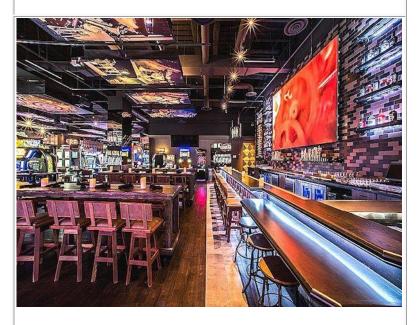

Another TS32 rigid frame mounted on 4" brackets and back lighted.

Great rendering for decorating Hallways, Lobbies, Retail stores...

Here the TS32 extrusion was used to build a structure. It is a canopy for bank ATMs.