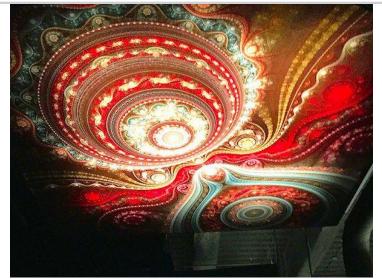

# Lucky Strike Chicago: TS32 Ceiling Panels Realized by Boss Printing

This project at the Lucky Strike in Chicago consists of multiples TS32 panels hung from the ceiling.

It was realized by Boss Printing of Santa Ana in California www.bossprinting.com

Details of one of the panels during the installation.

Another photo taken during the installation of the retro lighted TS32 panels...

Detail of a suspended panel. Notice the steel cable attached to a 4" reinforced corner brace.