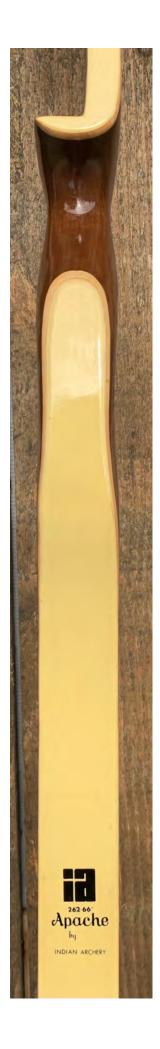

YEAR: 1967 (+/-)

MAKE: Indian

MODEL: Apache

HAND: Right

DRAW WEIGHT: 40#

AMO LENGTH: 66"

PRICE: \$139.00

SHIPPING & HANDLING: \$39.00

TOTAL COST: \$178.00

DESCRIPTION: This is a beautiful Indian Apache higher poundage target bow in exceptional condition for its age. This bow has a big riser that is shock absorbing and smooth to shoot. Bow has no delamination; no cracks; limbs are straight. Overlays and tips are in great condition. No drilled holes; No chips, dings or cracks. No stress lines or crazing. A few minor scratches and nicks here and there. Decal is in excellent condition. Typical "yellowing" of the limbs .