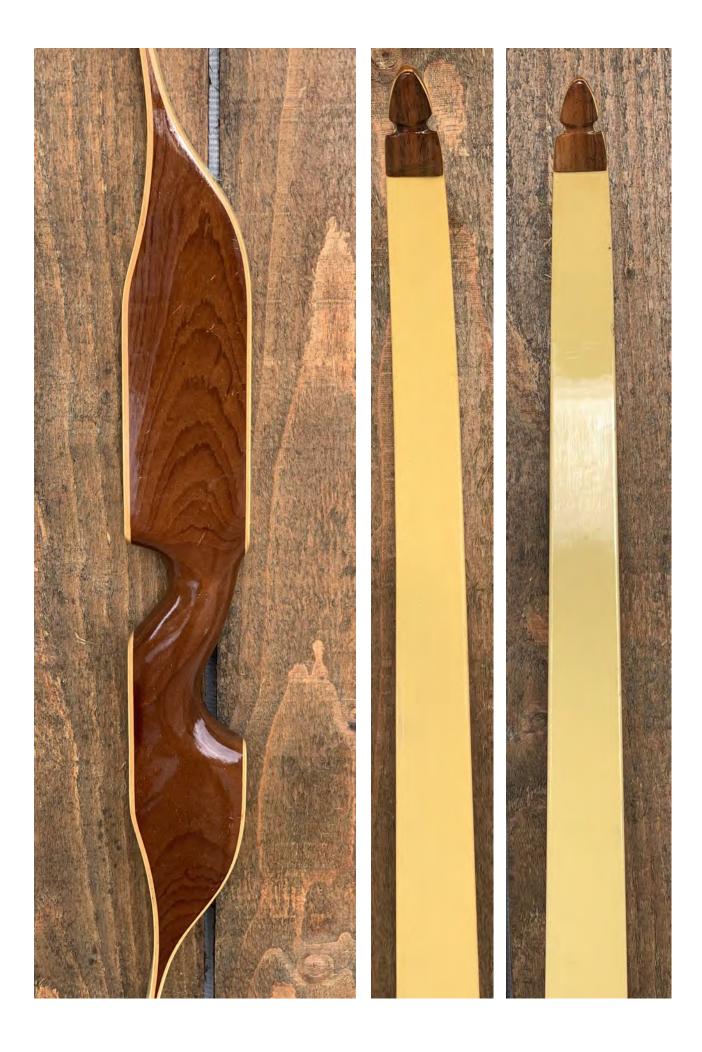

YEAR: 1967 (+/-)

MAKE: Indian

MODEL: Apache

HAND: Right

DRAW WEIGHT: 40#

AMO LENGTH: 66"

PRICE: \$139.00

SHIPPING & HANDLING: \$39.00

TOTAL COST: \$178.00

DESCRIPTION: This is a beautiful Indian Apache higher poundage target bow in exceptional condition for its age. This bow has a big riser that is shock absorbing and smooth to shoot. Bow has no delamination; no cracks; limbs are straight. Overlays and tips are in great condition. No drilled holes; No chips, dings or cracks. No stress lines or crazing. A few minor scratches and nicks here and there. Decal is in excellent condition. Typical "yellowing" of the limbs .