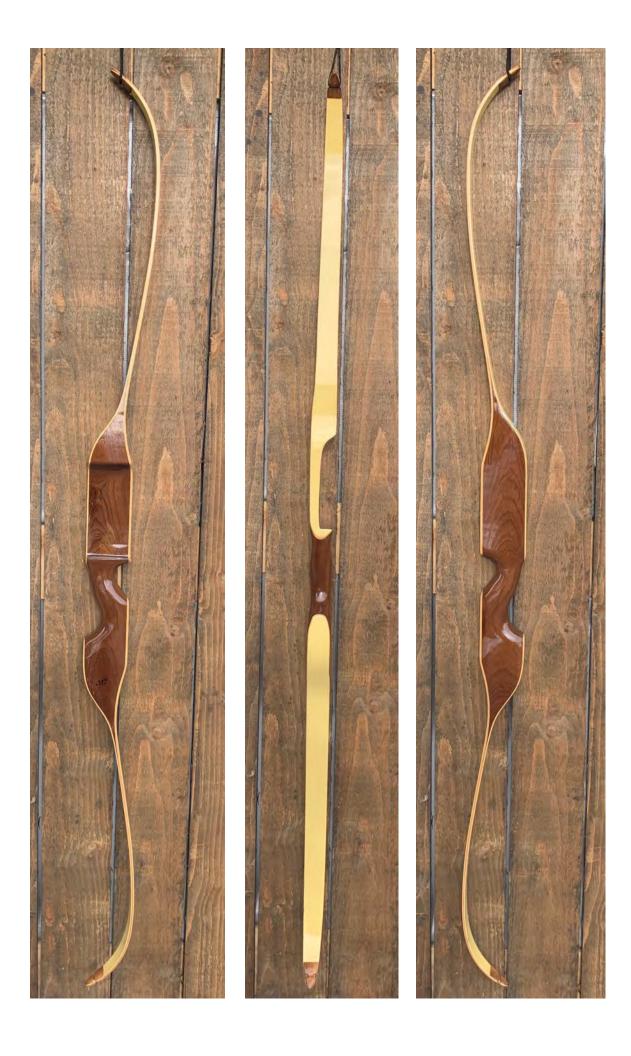

YEAR: 1967 (+/-)

MAKE: Indian

MODEL: Apache

HAND: Right

DRAW WEIGHT: 40#

AMO LENGTH: 66"

PRICE: \$139.00

SHIPPING & HANDLING: \$39.00

TOTAL COST: \$178.00

DESCRIPTION: This is a beautiful Indian Apache higher poundage target bow in exceptional condition for its age. This bow has a big riser that is shock absorbing and smooth to shoot. Bow has no delamination; no cracks; limbs are straight. Overlays and tips are in great condition. No drilled holes; No chips, dings or cracks. No stress lines or crazing. A few minor scratches and nicks here and there. Decal is in excellent condition. Typical "yellowing" of the limbs .