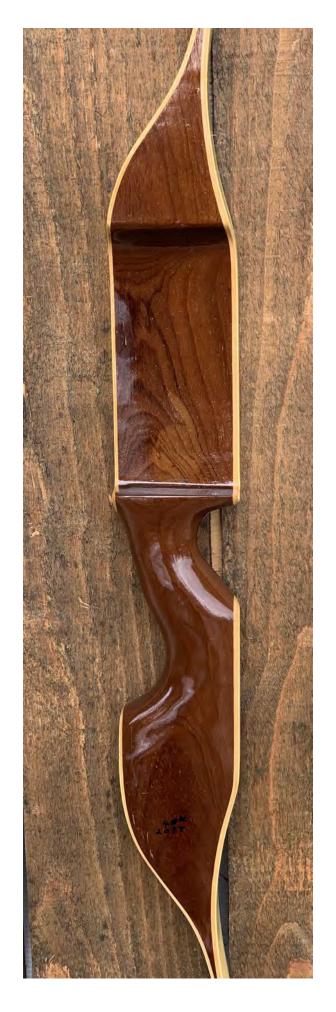

YEAR: 1967 (+/-)

MAKE: Indian

MODEL: Apache

HAND: Right

DRAW WEIGHT: 40#

AMO LENGTH: 66"

PRICE: \$139.00

SHIPPING & HANDLING: \$39.00

TOTAL COST: \$178.00

DESCRIPTION: This is a beautiful Indian Apache higher poundage target bow in exceptional condition for its age. This bow has a big riser that is shock absorbing and smooth to shoot. Bow has no delamination; no cracks; limbs are straight. Overlays and tips are in great condition. No drilled holes; No chips, dings or cracks. No stress lines or crazing. A few minor scratches and nicks here and there. Decal is in excellent condition. Typical "yellowing" of the limbs .