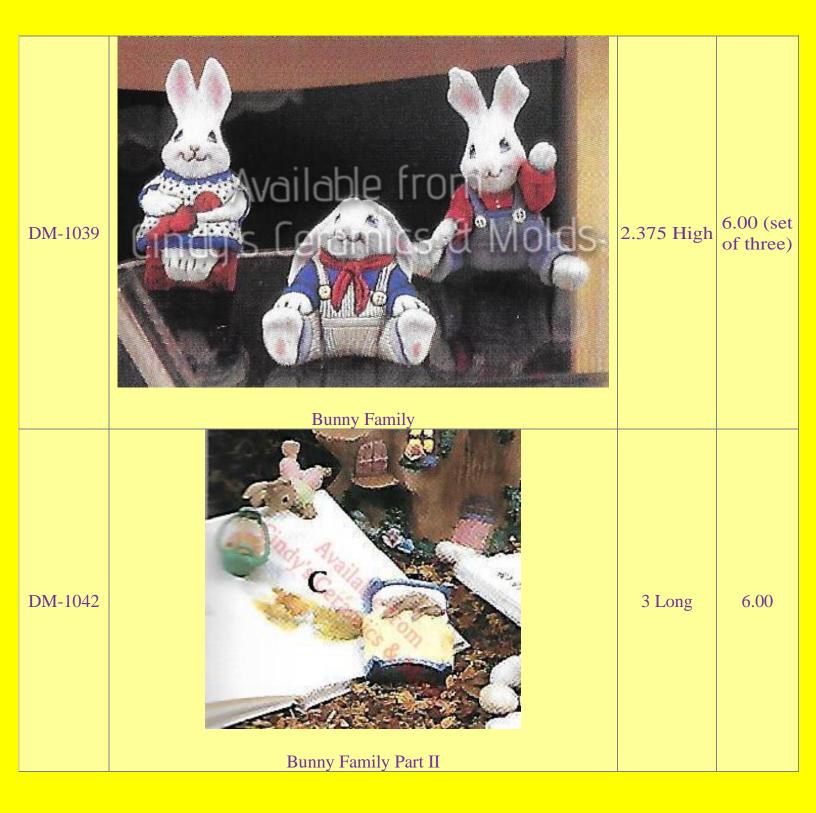

| CE-1247/0 | Easter Train                 |                           | 28.50 |
|-----------|------------------------------|---------------------------|-------|
| CE-1247   |                              | 4.75 High by<br>5.5 Long  | 9.75  |
| CE-1248   |                              | 4.25 High by<br>3 Long    | 6.75  |
| CE-1249   | Easter Train: Car with Bunny | 4.25 High by<br>3 Long    | 6.75  |
| CE-1250   | Easter Train: Caboose        | 4.25 High by<br>2.75 Long | 6.75  |
| DM-1038   | <image/>                     | 10.875 Long               | 30.00 |
| A-323     | Easter Cross Ornament        | 3 <sup>5</sup> /8 High    | 3.50  |