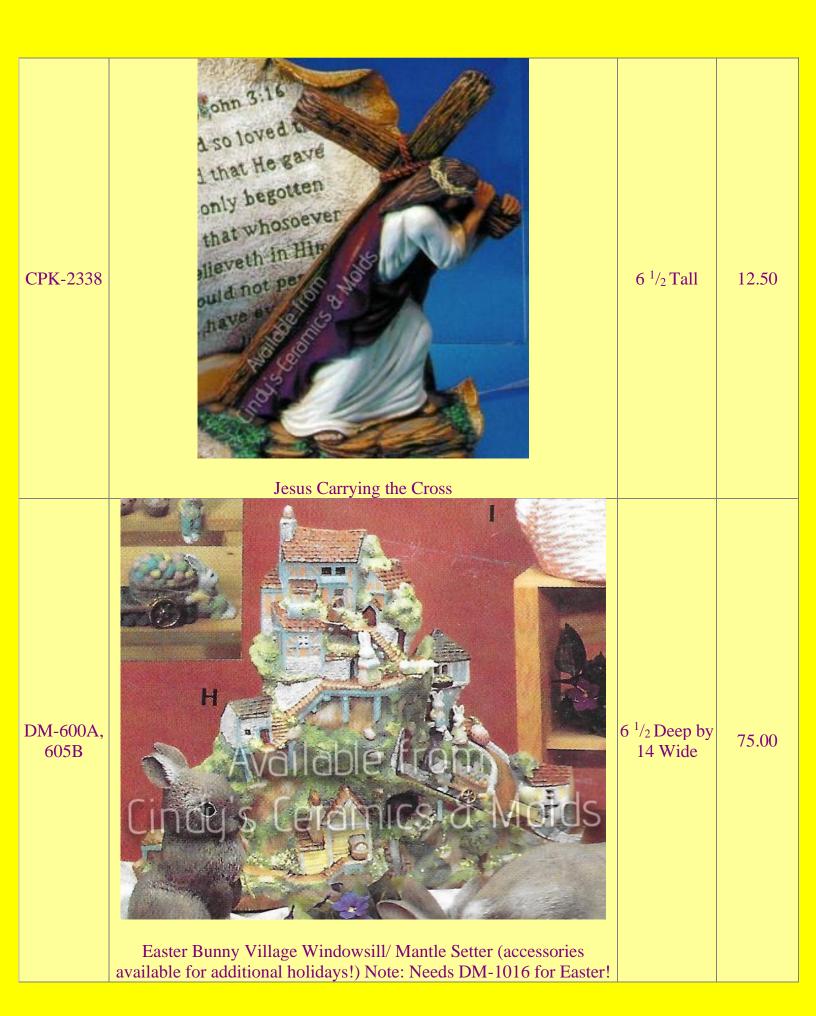

| DM-1016 | Easter Accessories for DM-600A/ 605B Village Windowsill/ Mantle Setter                               | Village<br>Bunnies/<br>Pieces<br>average 2 <sup>1</sup> / <sub>2</sub><br>Long | 8.00 (set)             |
|---------|------------------------------------------------------------------------------------------------------|--------------------------------------------------------------------------------|------------------------|
| SK-471  | Available from Cincly's Cegamics & Molds   Four Easter Ornaments/ Magnets: Bunny, Chick, Lamb, & Egg |                                                                                | 3.00 Each<br>10.00 set |
| A-312   | Easter Lamb Ornament                                                                                 | 3 <sup>5</sup> / <sub>8</sub> High                                             | 3.50                   |