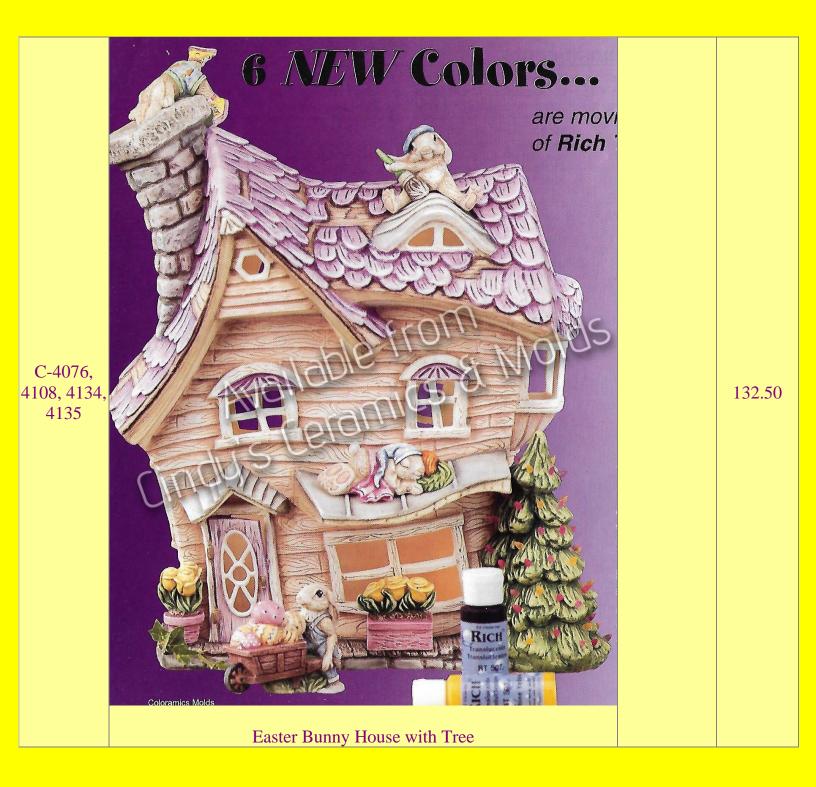

| teater Bunny House (No Tree)                                                           | 125.00 |
|----------------------------------------------------------------------------------------|--------|
| C-4076 Large Easter Bunny House 15 <sup>1</sup> / <sub>2</sub> Tall by<br>18 Wide by 7 | 110.00 |
| C-4108Deep                                                                             | 7.50   |

| C-4134 | $\begin{array}{llllllllllllllllllllllllllllllllllll$                                                                                                                                                                                                                                                                                                                           | 7.50 |
|--------|--------------------------------------------------------------------------------------------------------------------------------------------------------------------------------------------------------------------------------------------------------------------------------------------------------------------------------------------------------------------------------|------|
| C-4135 | Painter<br>Bunny: 2 <sup>3</sup> / <sub>4</sub><br>Tall by 3 <sup>1</sup> / <sub>2</sub><br>Wide by 1 <sup>1</sup> / <sub>2</sub><br>Deep;<br>Sleeping<br>Bunny: 1 <sup>1</sup> / <sub>2</sub><br>Tall by 4 <sup>1</sup> / <sub>4</sub><br>Wide by 2<br>Deep;<br>Chimney<br>Bunny: 4<br>Tall by 2 <sup>3</sup> / <sub>4</sub><br>Wide by 2 <sup>1</sup> / <sub>2</sub><br>Deep | 7.50 |