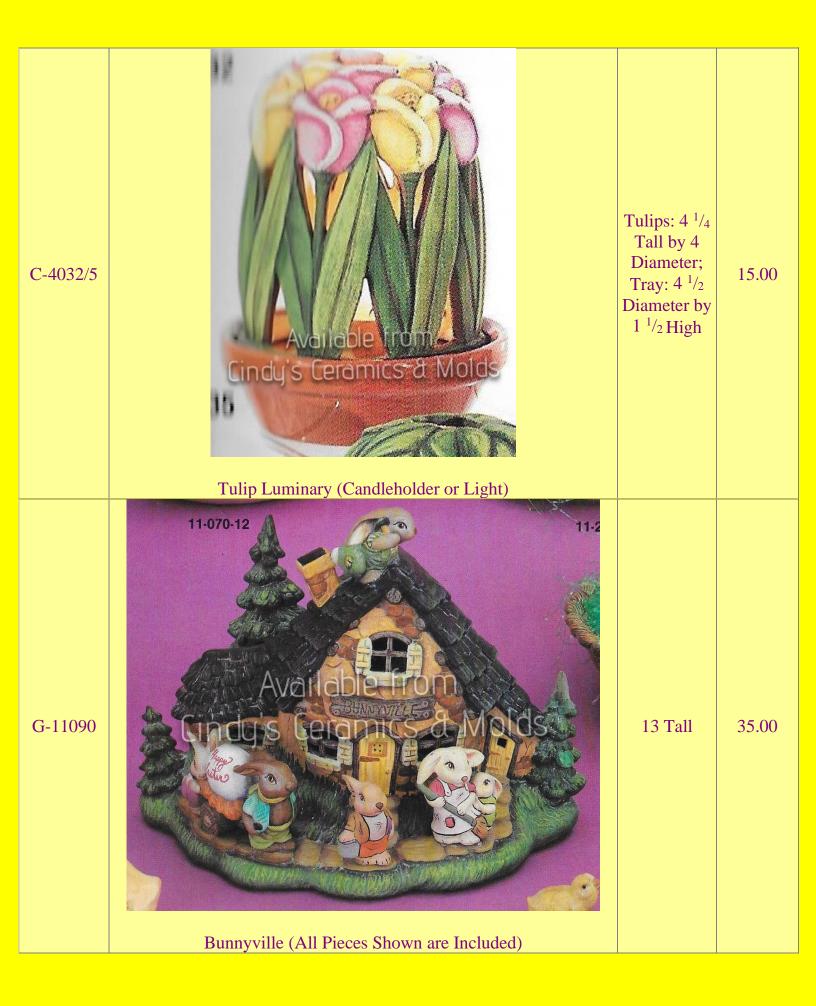

| S-522, 527,<br>545-549      | <image/> <section-header></section-header> |                       | 80.70 |
|-----------------------------|--------------------------------------------|-----------------------|-------|
| S-522                       | Village Trees                              | 8 Tall                | 10.50 |
| S-527                       | Village Base                               | 17 Long by<br>18 Wide | 27.00 |
| S-545                       | Bunnyville Windmill                        |                       | 11.20 |
| S-546                       | Bunnyville Carrot House                    |                       | 8.50  |
| S-547                       | Bunnyville Egg House                       |                       | 8.50  |
| S-548                       | Bunnyville Cabbage House                   |                       | 8.50  |
| S-549                       | Bunnyville Egg Tree                        |                       | 6.50  |
| S-545, 841                  | Windmill & Base                            |                       | 18.40 |
| <u>S-546, 841</u><br>S-1557 | Carrot House & Base                        |                       | 15.10 |

| S-1559              | <image/>                          | 20.40 |
|---------------------|-----------------------------------|-------|
| VIP-1672<br>to 1681 | <image/>                          | 75.00 |
| VIP-1672            | Standing Egg House                | 8.00  |
| VIP-1675            | Sitting Egg House with Smokestack | 8.00  |
| VIP-1677            | Sitting Egg House                 | 8.00  |
| VIP-1678            | Three Small Bunnies               | 6.00  |
| VIP-1679            | Four Small Bunnies                | 8.00  |
| VIP-1680            | Standing Egg House with Dormirs   | 8.00  |
| VIP-1681            | Easter Bunny Village Base         | 29.00 |