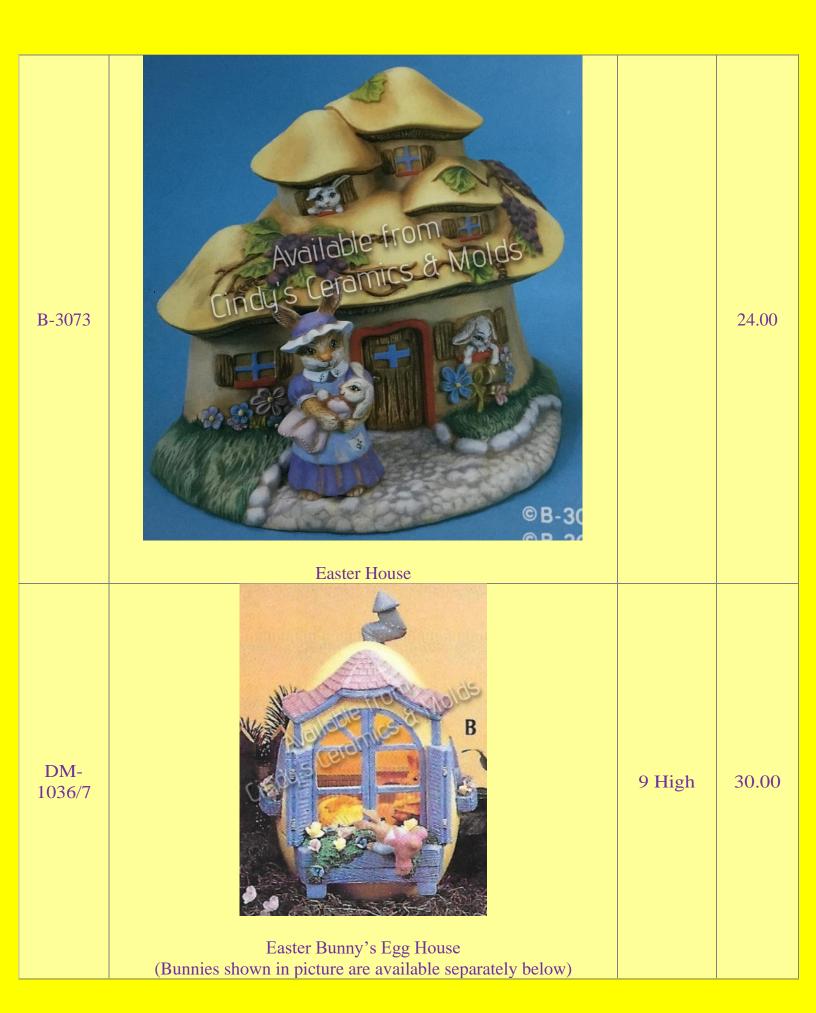

| 8.00  |
| VIP-1680            | Standing Egg House with Dormirs   | 8.00  |
| VIP-1681            | Easter Bunny Village Base         | 29.00 |

| CE-1247/0 | Easter Train                 |                           | 28.50 |
|-----------|------------------------------|---------------------------|-------|
| CE-1247   |                              | 4.75 High by<br>5.5 Long  | 9.75  |
| CE-1248   |                              | 4.25 High by<br>3 Long    | 6.75  |
| CE-1249   | Easter Train: Car with Bunny | 4.25 High by<br>3 Long    | 6.75  |
| CE-1250   | Easter Train: Caboose        | 4.25 High by<br>2.75 Long | 6.75  |
| DM-1038   | <image/>                     | 10.875 Long               | 30.00 |
| A-323     | Easter Cross Ornament        | 3 <sup>5</sup> /8 High    | 3.50  |